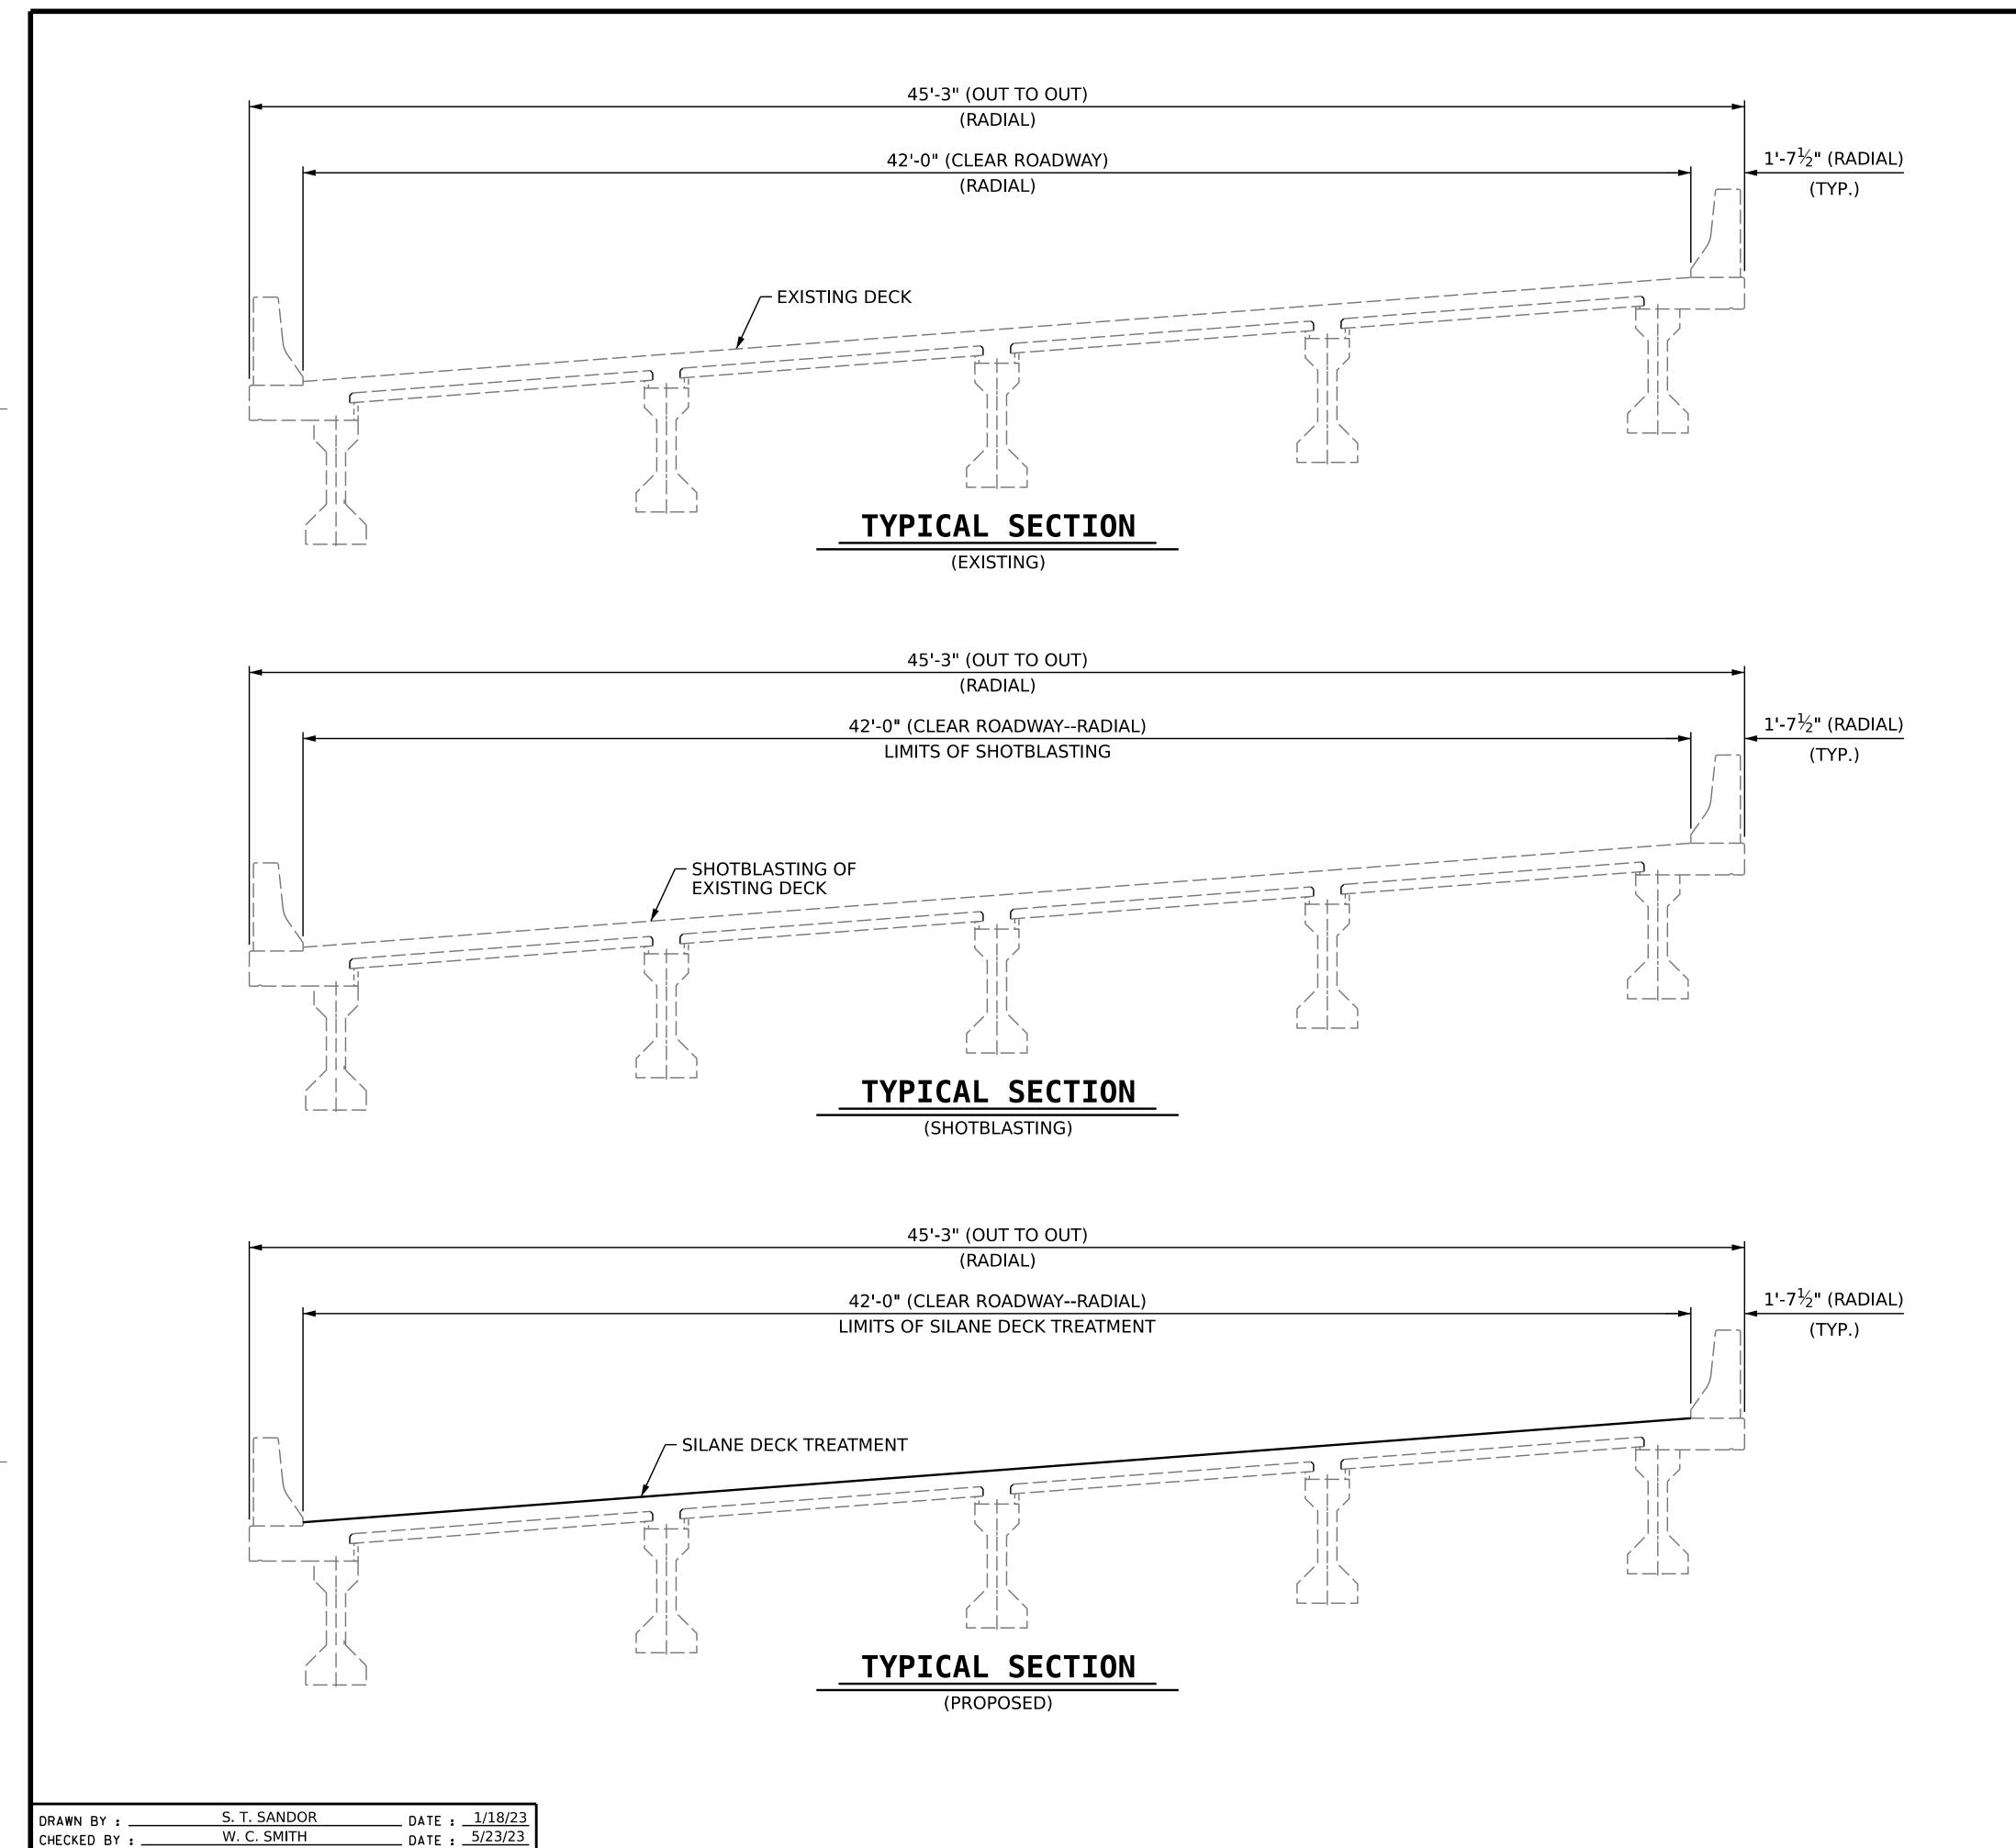

## **NOTES**

SEE TRANSPORTATION MANAGEMENT PLANS FOR LANE WIDTHS, SEQUENCING AND OTHER TRAFFIC CONTROL MEASURES FOR STAGING OF SURFACE PREPARATION AND SILANE DECK TREATMENT.

GIRDERS ARE AASHTO TYPE III PRESTRESSED CONCRETE GIRDERS.

TYPICAL SECTION FOR SILANE DECK TREATMENT

REVISIONS SHEET NO. S7-2 NO. BY: DATE: DOCUMENT NOT CONSIDERED FINAL UNLESS ALL SIGNATURES COMPLETED

7/25/2023 S:\DPG1\Division3\I-6036\BRG\_7\_090238\Plans\407\_003\_I-6036\_SMU\_TS\_S7-2\_090238.dgn pknewton