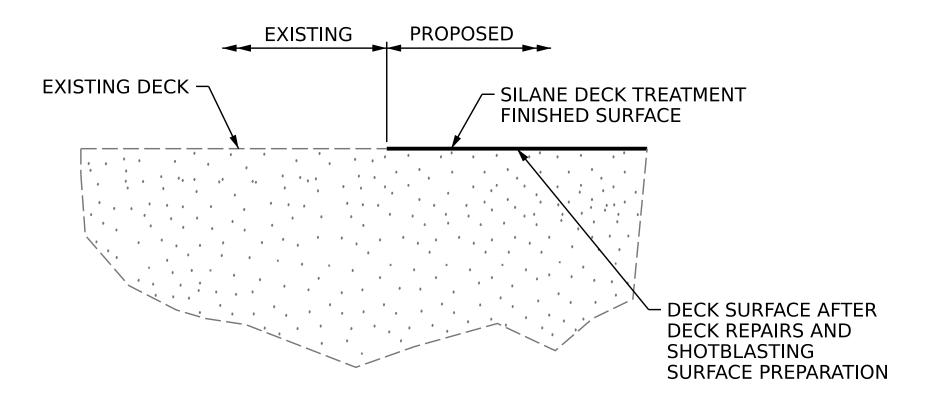

DETAIL FOR SILANE DECK TREATMENT

PROJECT NO. I-6036 **BRUNSWICK** \_ COUNTY

090238 BRIDGE NO.\_\_\_\_

P. Korey Newton 4FFE39D1431B407... 07/26/2023

STATE OF NORTH CAROLINA DEPARTMENT OF TRANSPORTATION

SUPERSTRUCTURE