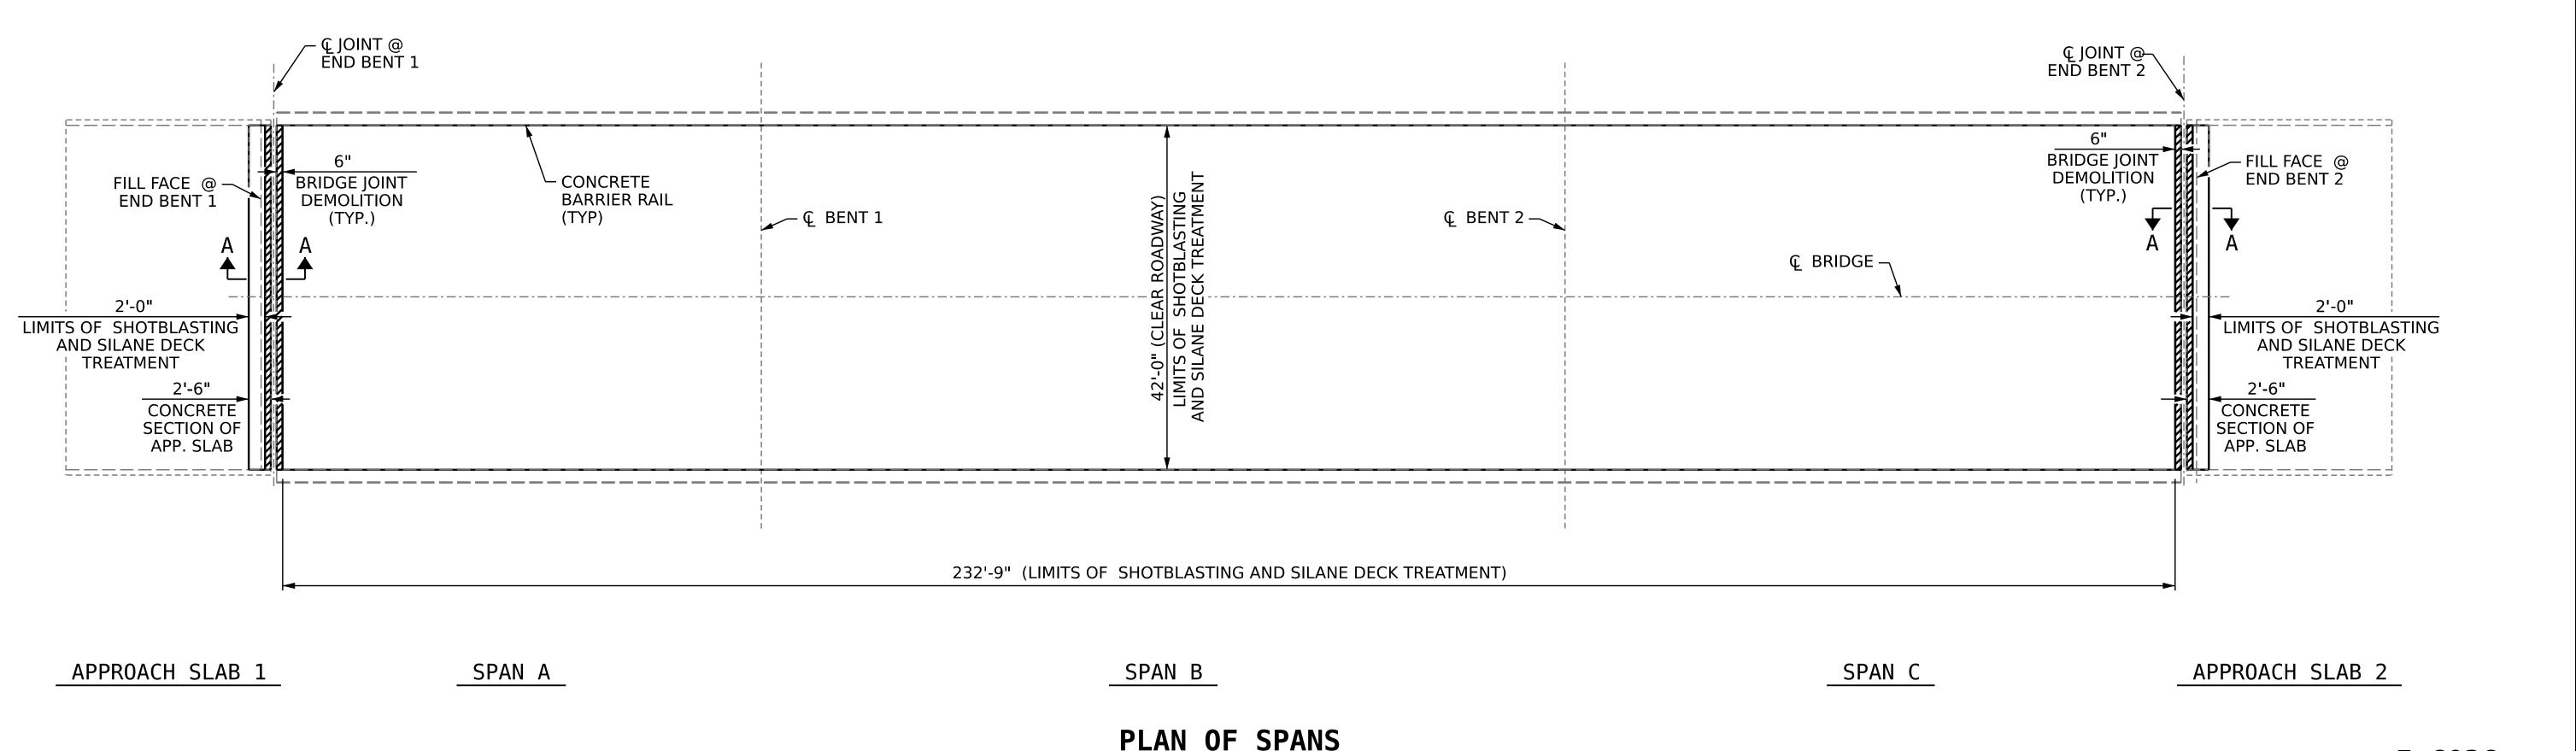

## NOTES

FOR SECTION A-A, SEE " JOINT REPAIR DETAILS" SHEET.

| DECK SURFACE REPAIR                                                                   |                  |        |  |  |
|---------------------------------------------------------------------------------------|------------------|--------|--|--|
|                                                                                       | ESTIMATE         | ACTUAL |  |  |
| SHOTBLASTING BRIDGE DECK                                                              | 1,086.2 SQ. YDS. |        |  |  |
| SILANE DECK TREATMENT                                                                 | 1,086.2 SQ. YDS. |        |  |  |
| BRIDGE JOINT DEMOLITION                                                               | 42.0 SQ. FT.     |        |  |  |
| APPROACH                                                                              | SLABS            |        |  |  |
|                                                                                       | ESTIMATE         | ACTUAL |  |  |
| SHOTBLASTING BRIDGE DECK                                                              | 18.7 SQ. YDS.    |        |  |  |
| SILANE DECK TREATMENT                                                                 | 18.7 SQ. YDS.    |        |  |  |
| BRIDGE JOINT DEMOLITION                                                               | 42.0 SQ. FT.     |        |  |  |
| SHOTBLASTING BRIDGE DECK AND<br>SILANE DECK TREATMENT AREA<br>BRIDGE JOINT DEMOLITION |                  |        |  |  |
| © JOINT @-<br>END BENT 2                                                              |                  |        |  |  |

PLAN OF SPANS