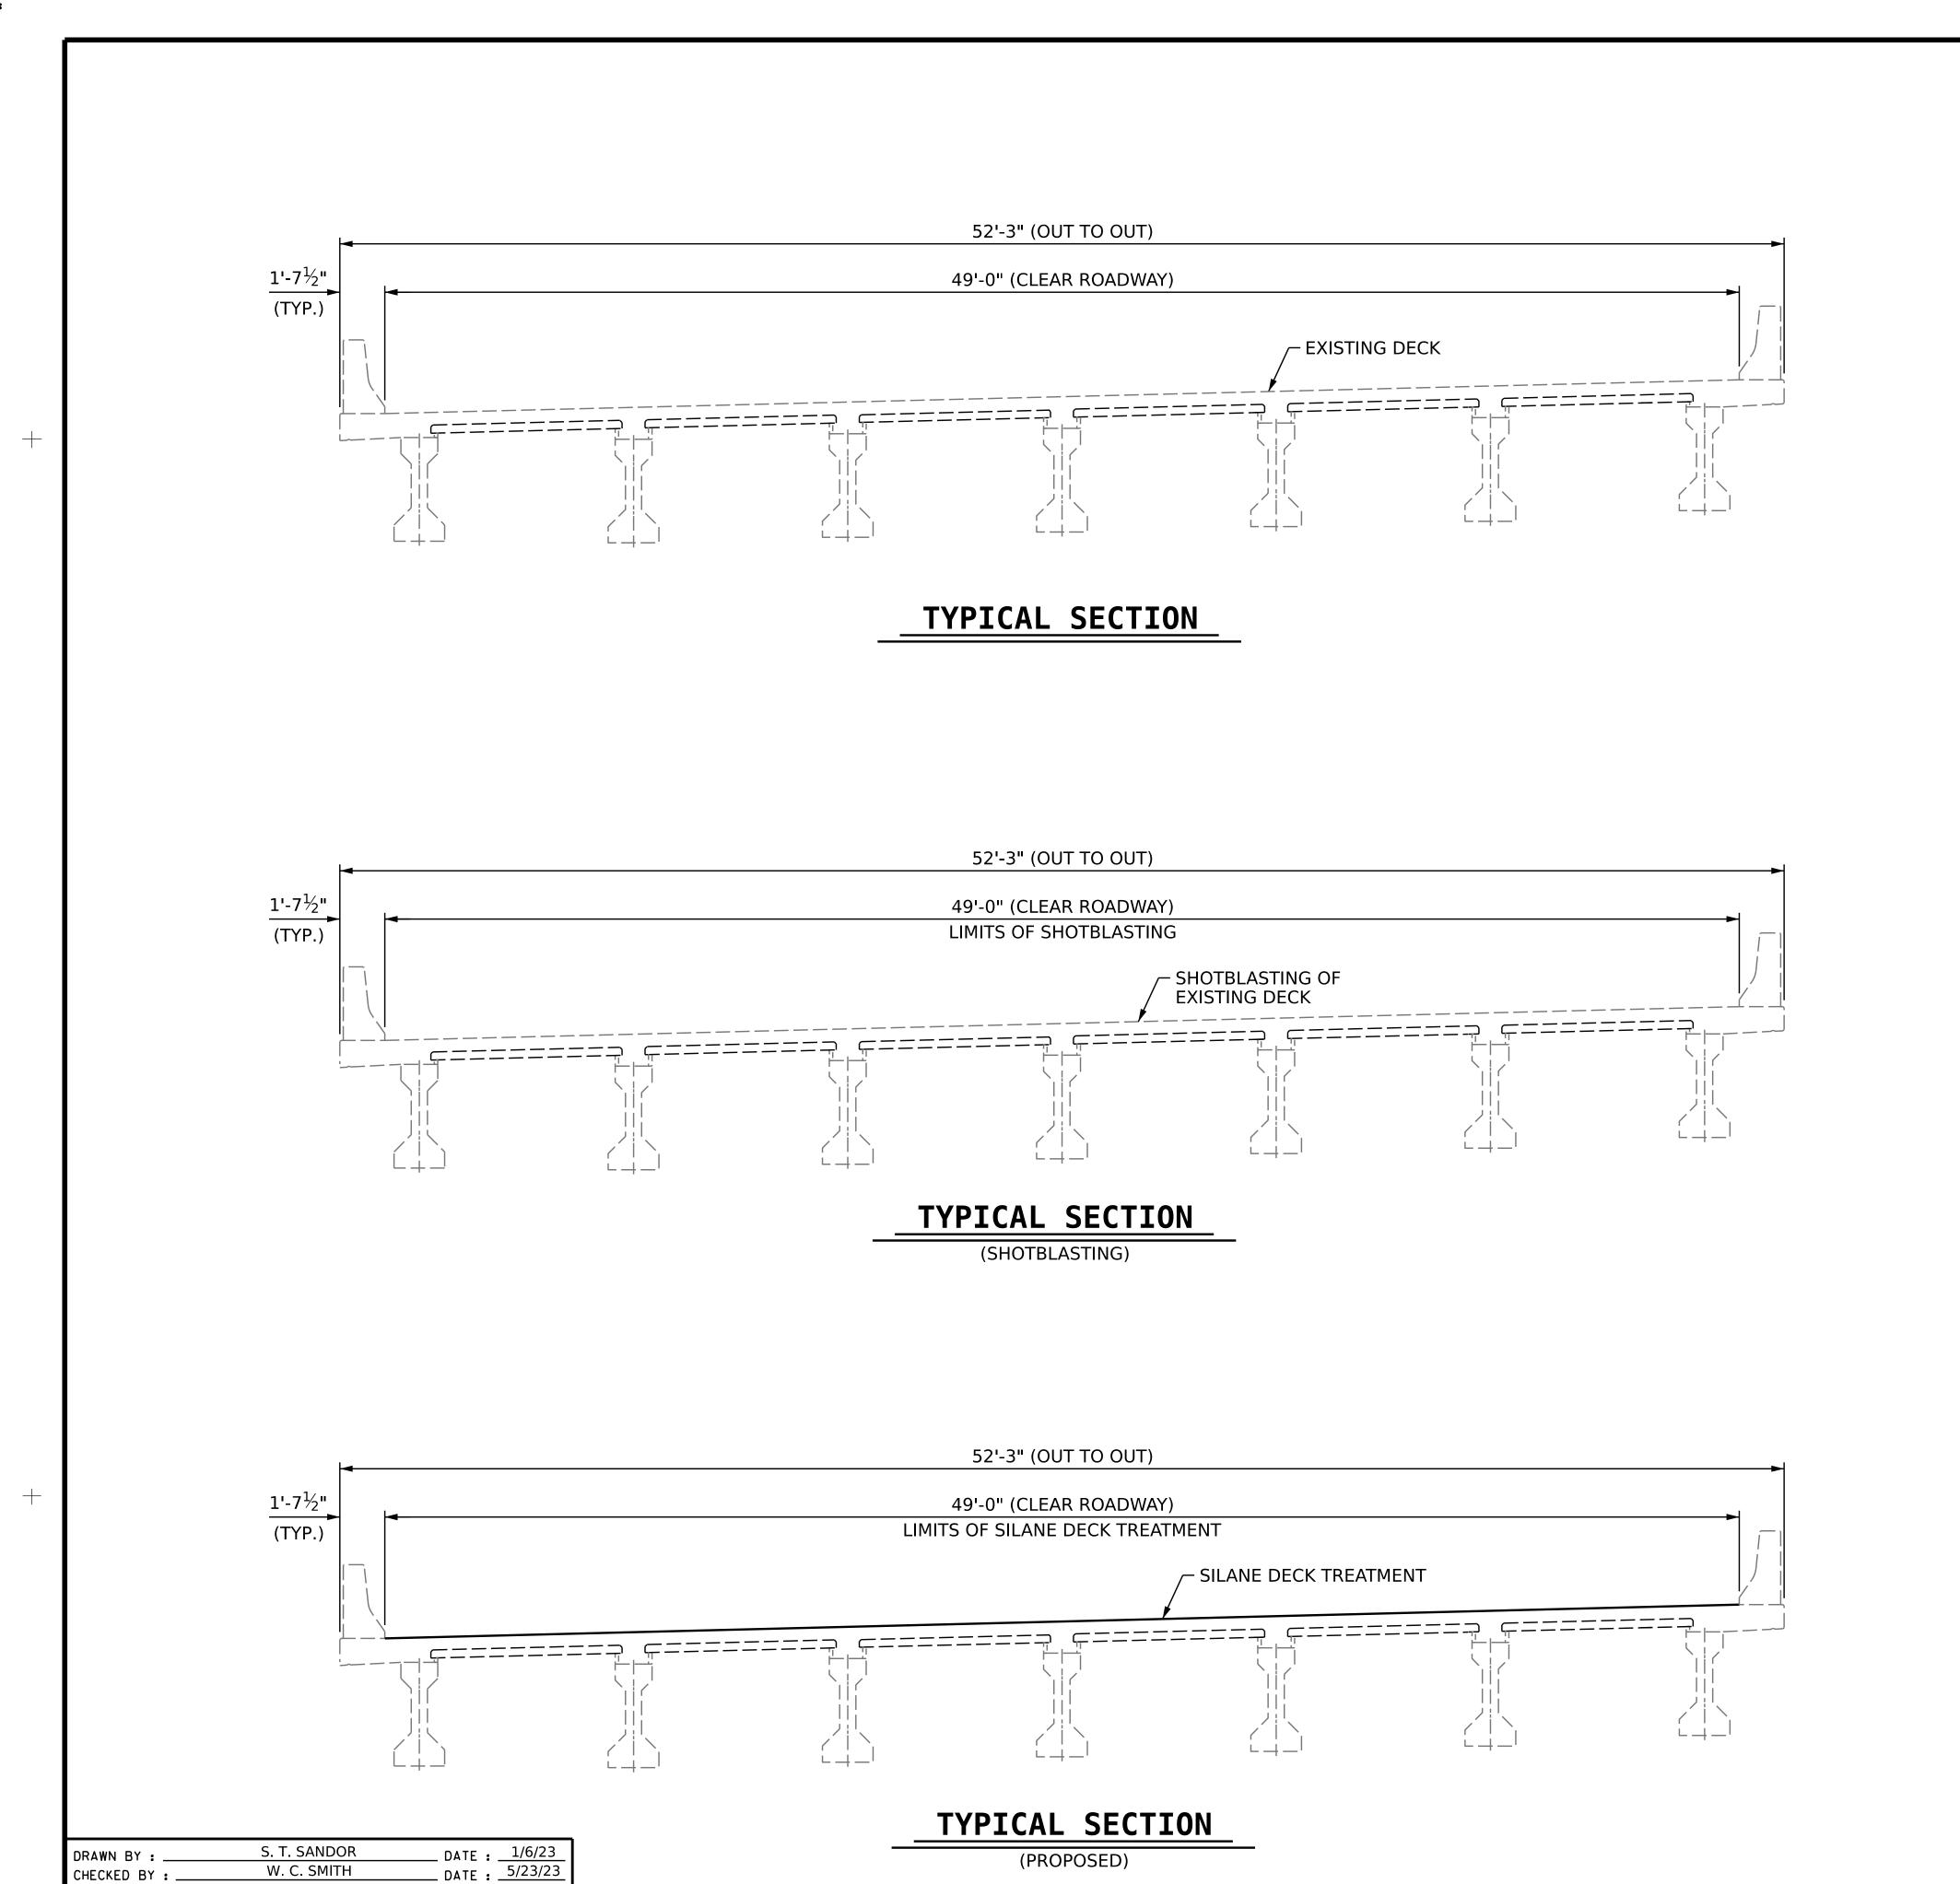

## **NOTES**

SEE TRANSPORTATION MANAGEMENT PLANS FOR LANE WIDTHS, SEQUENCING AND OTHER TRAFFIC CONTROL MEASURES FOR STAGING OF SURFACE PREPARATION AND SILANE DECK TREATMENT.

GIRDERS ARE AASHTO TYPE III PRESTRESSED CONCRETE GIRDERS.