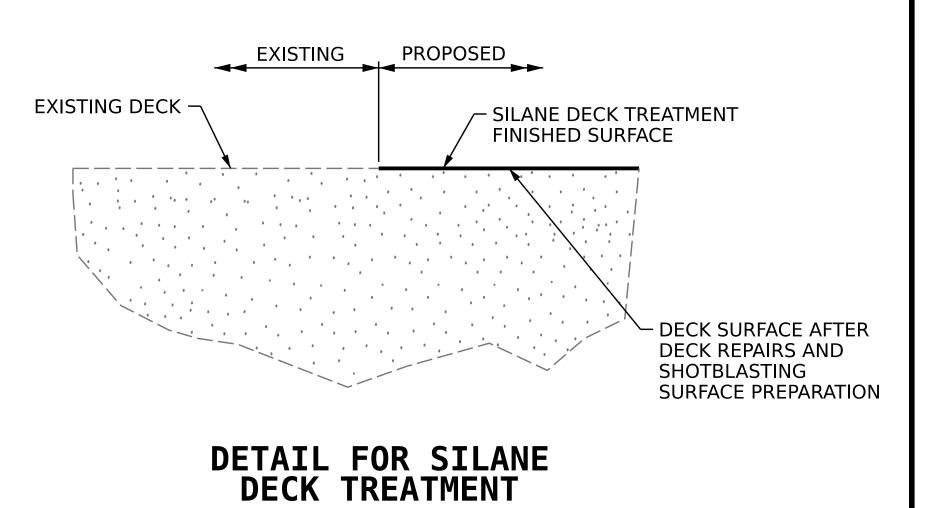

STATE OF NORTH CAROLINA

TYPICAL SECTION FOR SILANE DECK TREATMENT

REVISIONS SHEET NO. S3-2 NO. BY: DATE: DATE: TOTAL SHEETS

7/25/2023 S:\DPG1\Division3\I-6036\BRG\_3\_090234\Plans\403\_003\_I-6036\_SMU\_TS\_S3-2\_090234.dgn pknewton