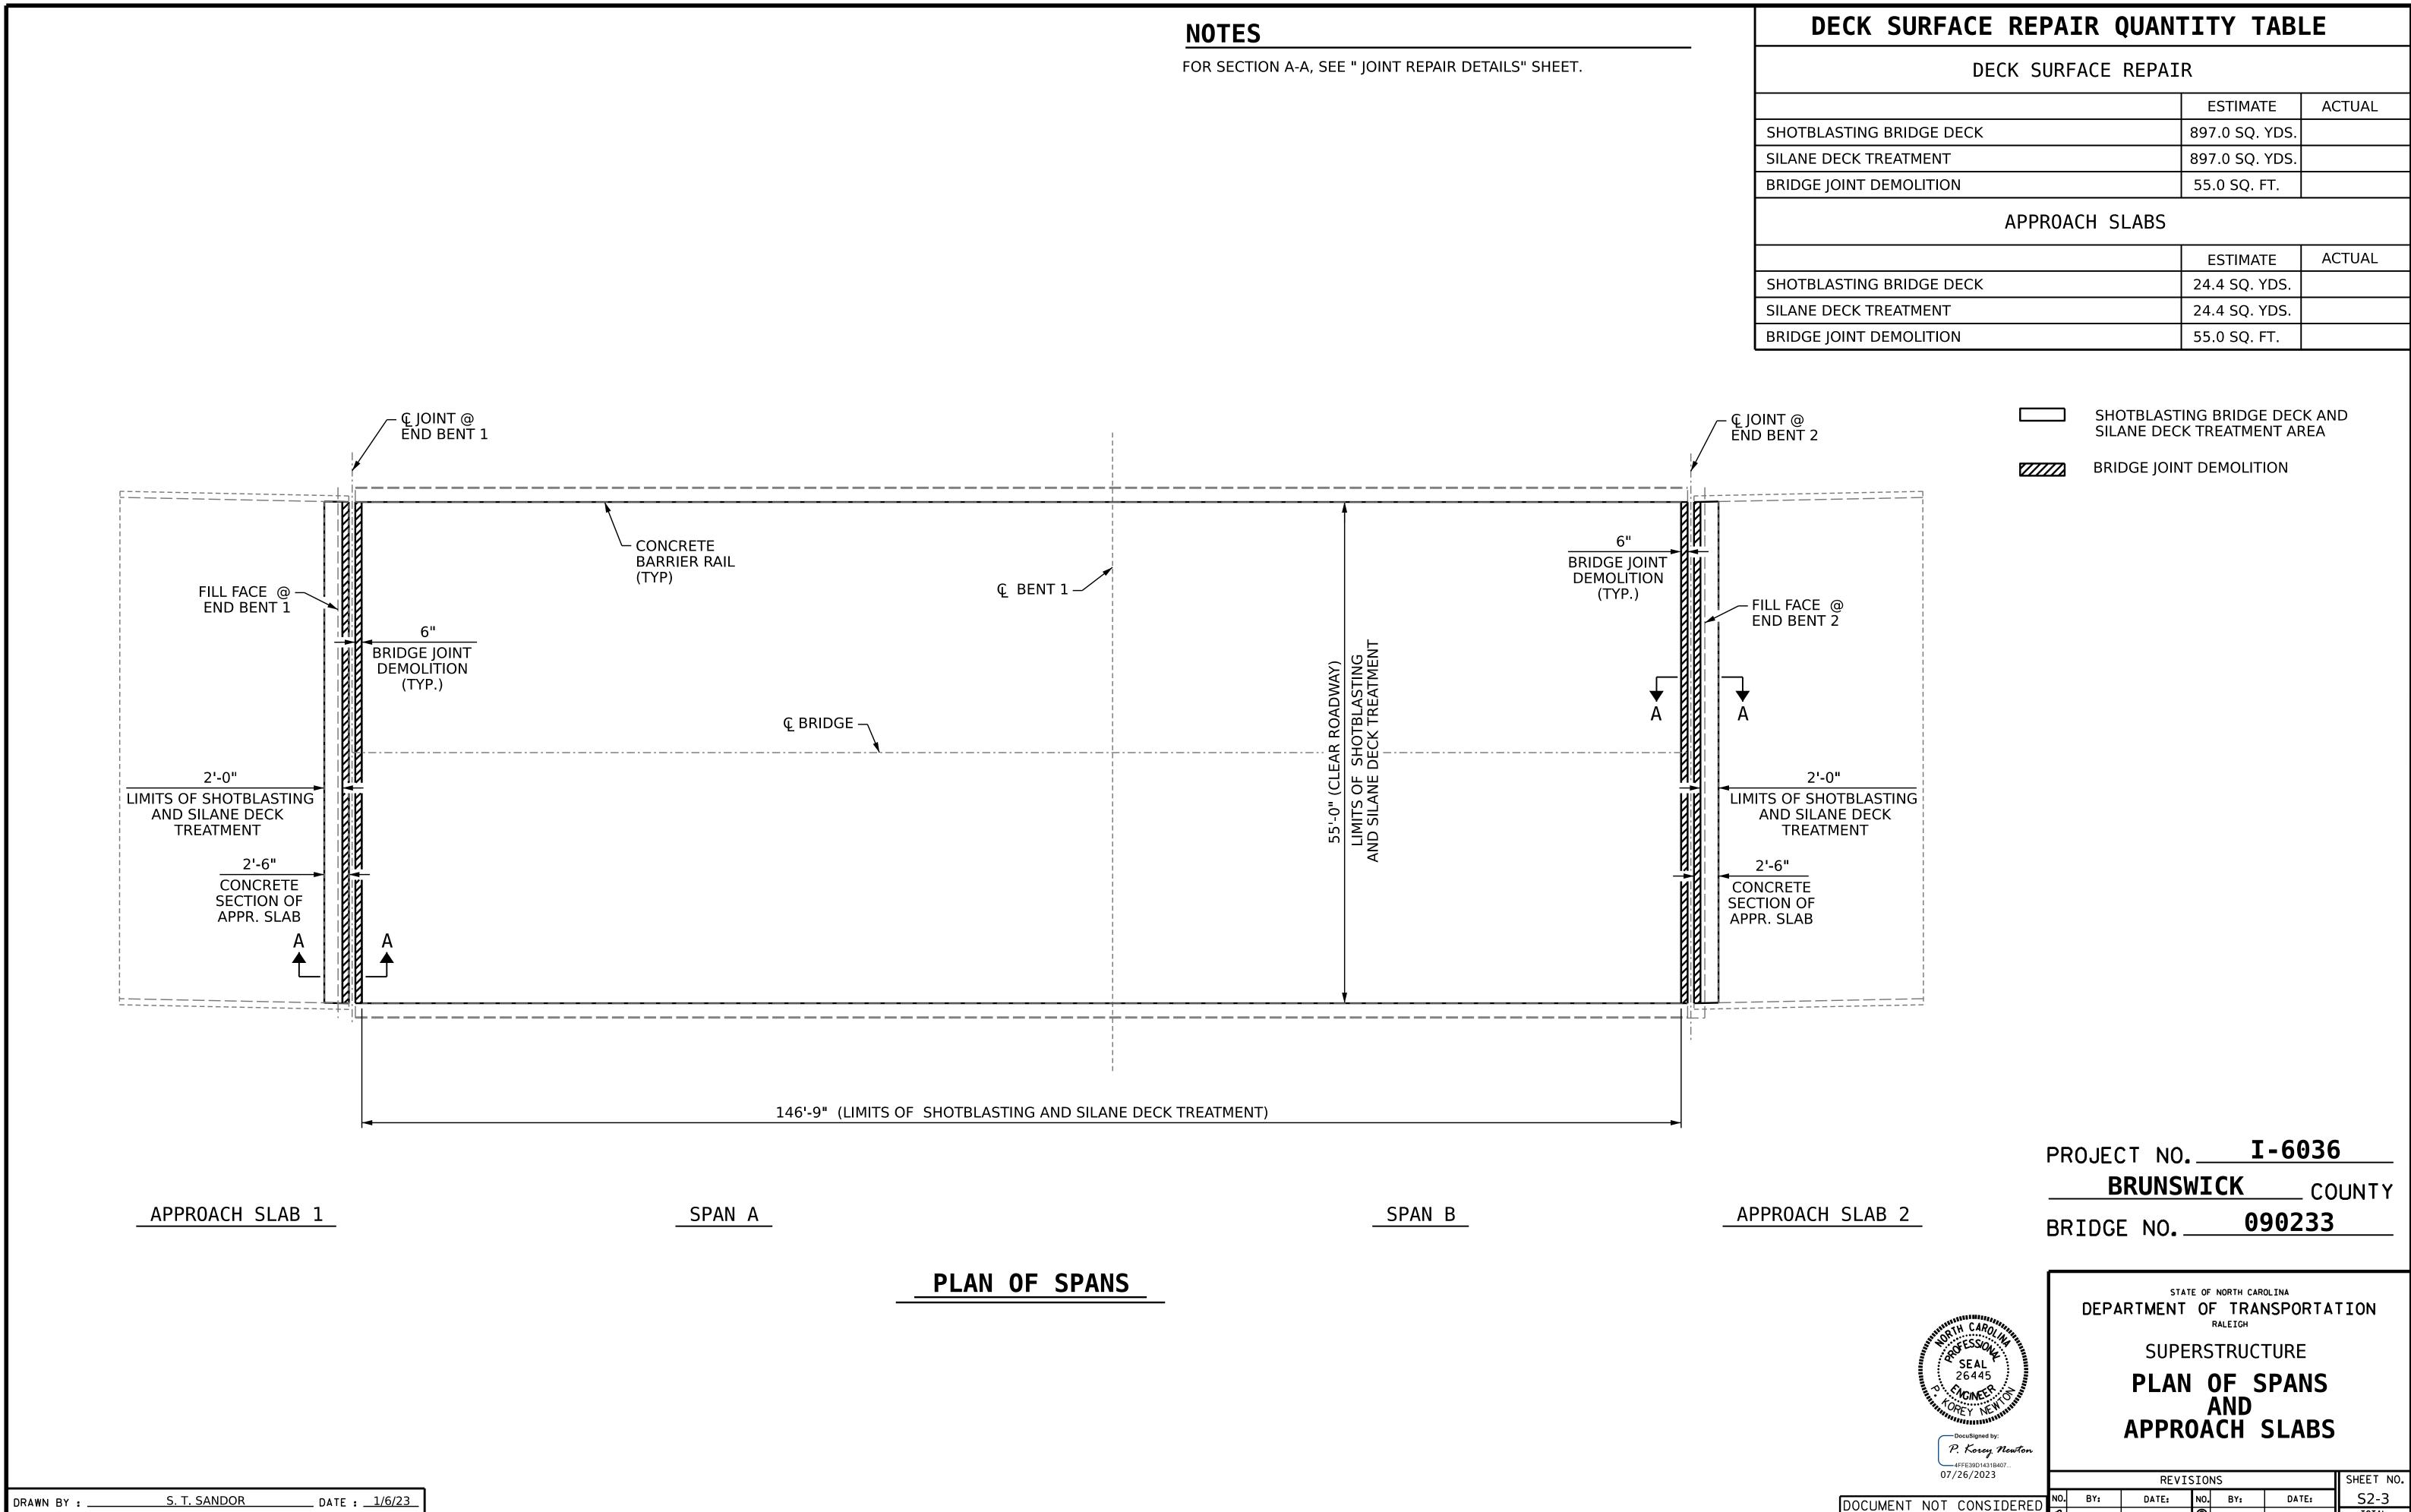

+

+

7/25/2023 S:\DPG1\Division3\I-6036\BRG\_2\_090233\Plans\402\_005\_I-6036\_SMU\_DSR\_S2-3\_090233.dgn pknewton

|                          | ESTIMATE      | ACTUAL |
|--------------------------|---------------|--------|
| SHOTBLASTING BRIDGE DECK | 24.4 SQ. YDS. |        |
| SILANE DECK TREATMENT    | 24.4 SQ. YDS. |        |
| BRIDGE JOINT DEMOLITION  | 55.0 SQ. FT.  |        |
|                          |               |        |