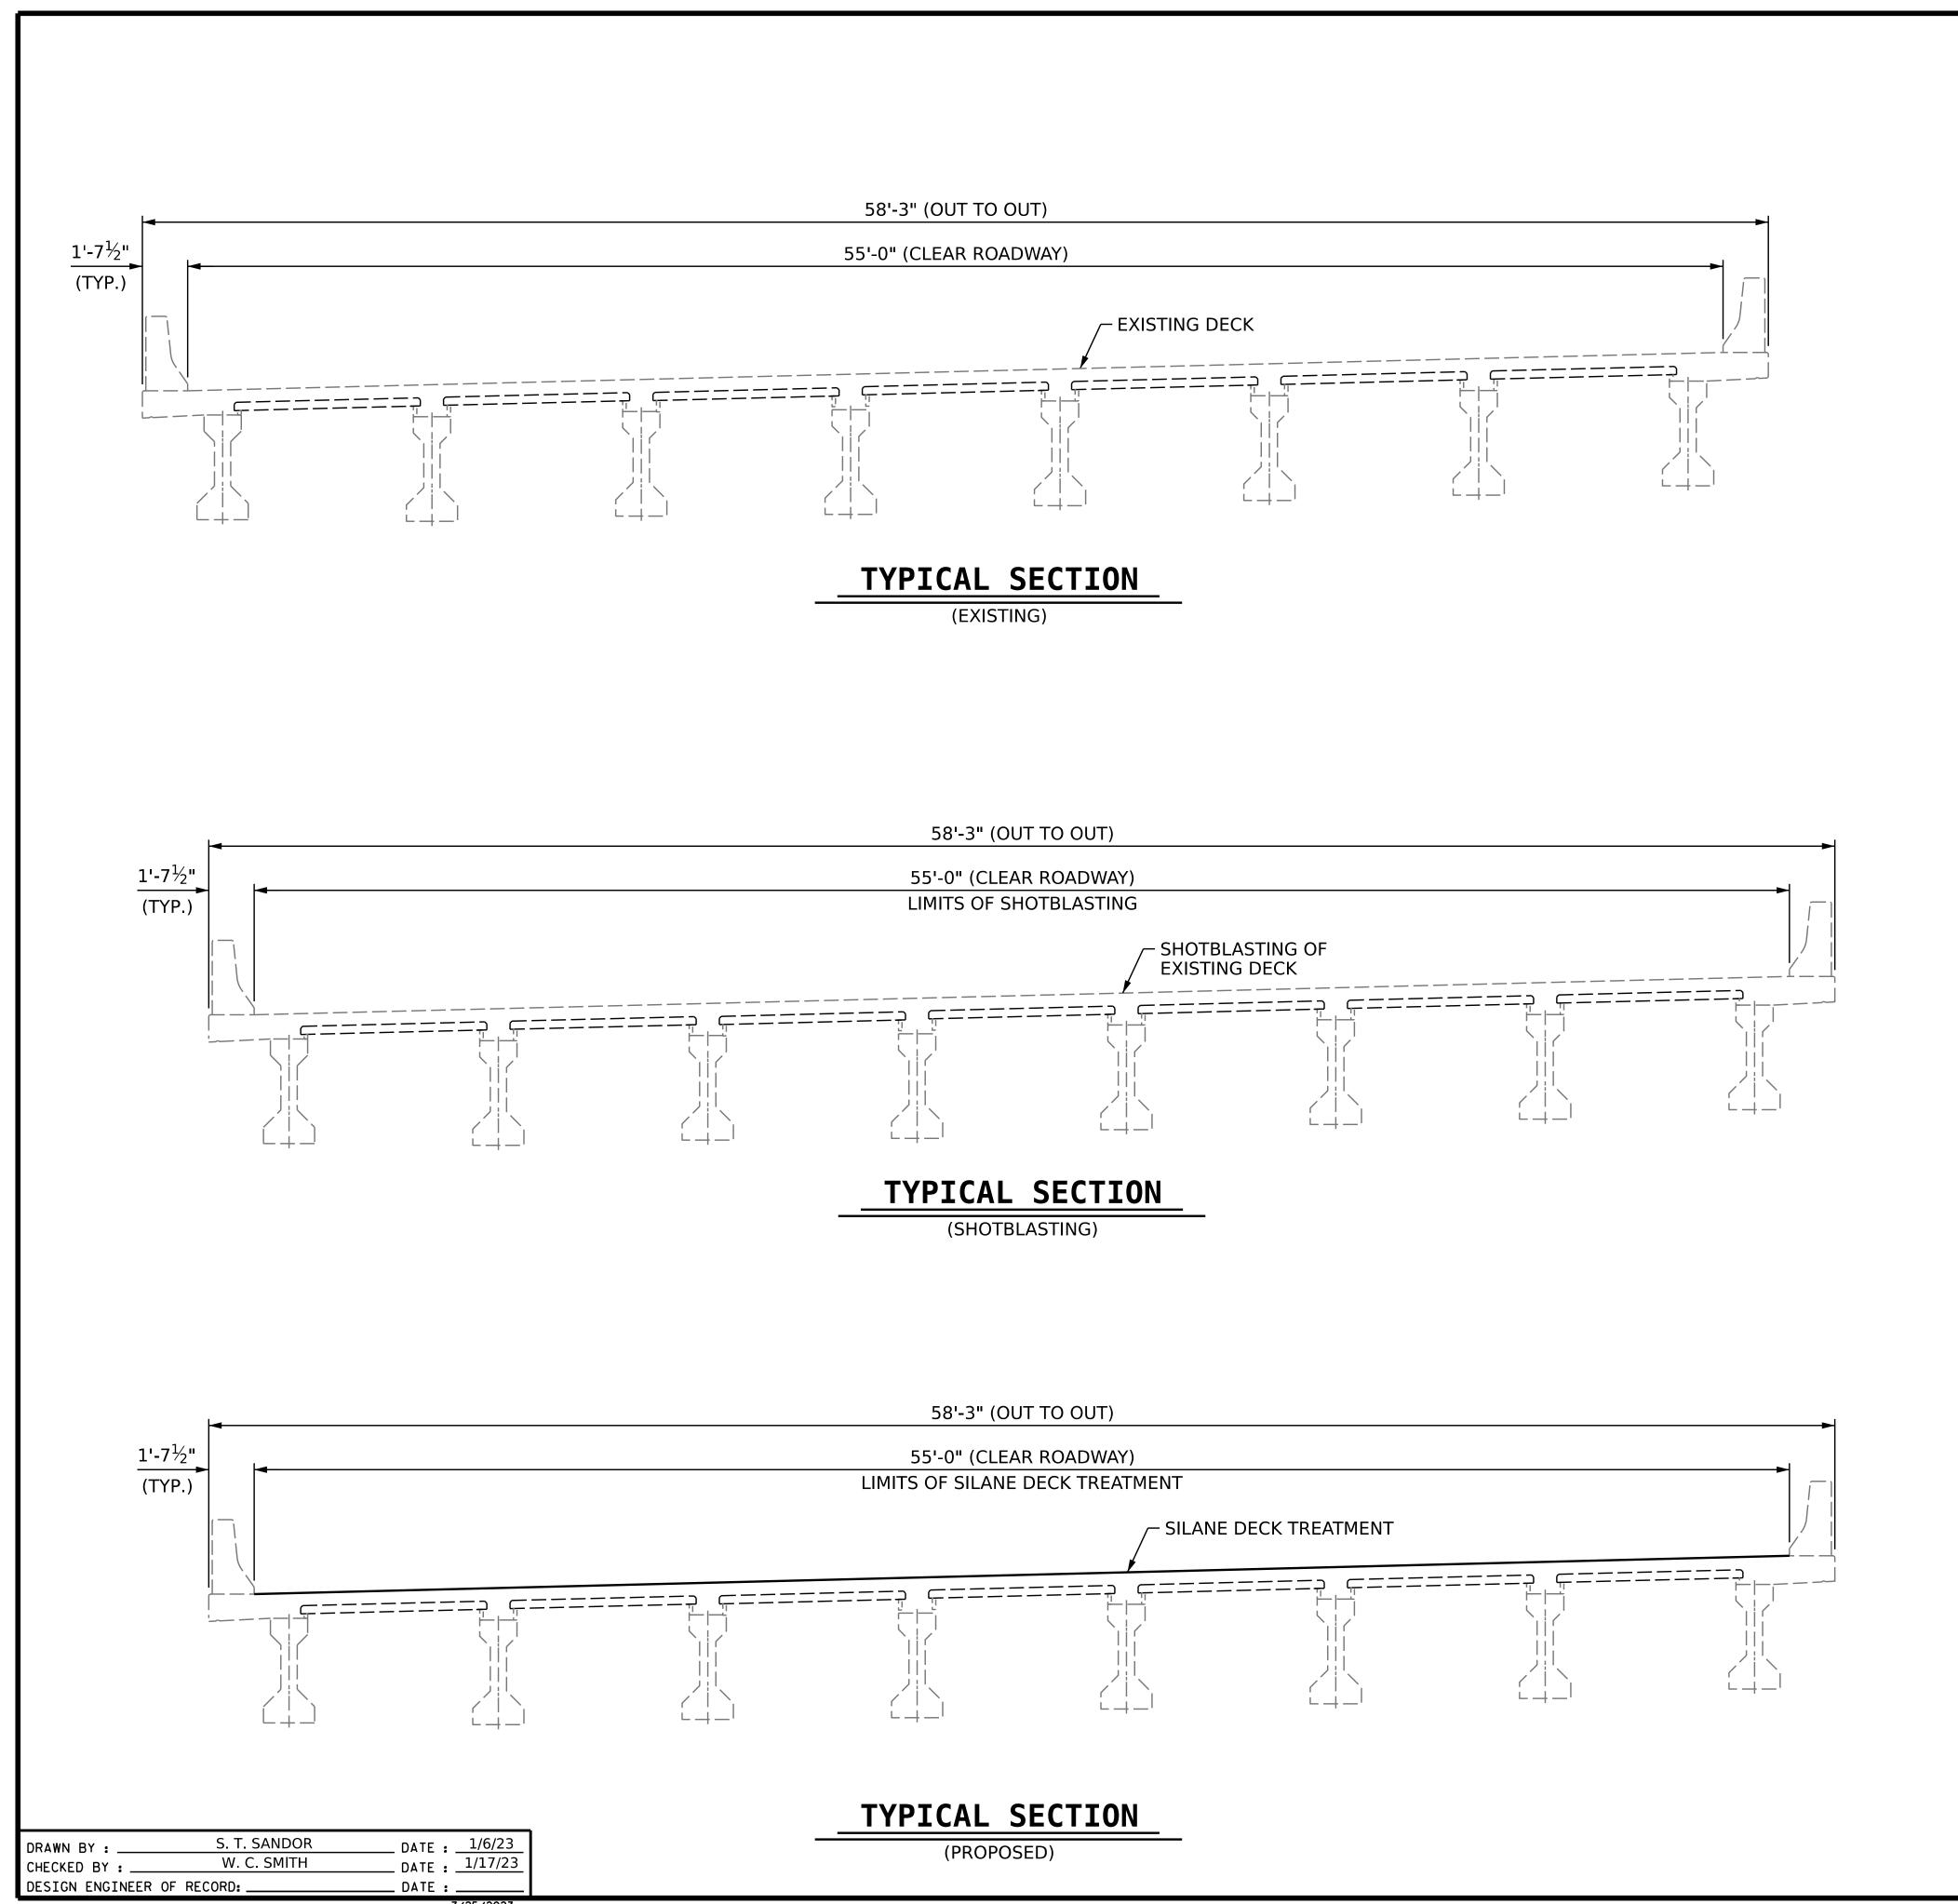

## **NOTES**

SEE TRANSPORTATION MANAGEMENT PLANS FOR LANE WIDTHS, SEQUENCING AND OTHER TRAFFIC CONTROL MEASURES FOR STAGING OF SURFACE PREPARATION AND SILANE DECK TREATMENT.

GIRDERS ARE AASHTO TYPE III PRESTRESSED CONCRETE GIRDERS.

TYPICAL SECTION FOR SILANE DECK TREATMENT SHEET NO. REVISIONS S2-2 NO. BY: DATE:

7/25/2023 S:\DPG1\Division3\I-6036\BRG\_2\_090233\Plans\402\_003\_I-6036\_SMU\_TS\_S2-2\_090233.dgn pknewton