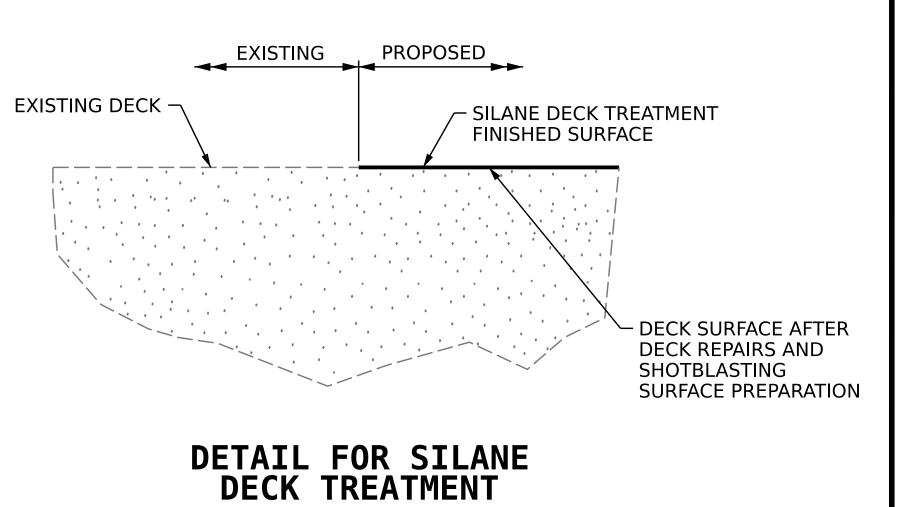

## **NOTES**

SEE TRANSPORTATION MANAGEMENT PLANS FOR LANE WIDTHS, SEQUENCING AND OTHER TRAFFIC CONTROL MEASURES FOR STAGING OF SURFACE PREPARATION AND SILANE DECK TREATMENT.

GIRDERS ARE AASHTO TYPE III PRESTRESSED CONCRETE GIRDERS.

TYPICAL SECTION FOR SILANE DECK TREATMENT SHEET NO. REVISIONS S2-2 NO. BY: DATE:

7/25/2023 S:\DPG1\Division3\I-6036\BRG\_2\_090233\Plans\402\_003\_I-6036\_SMU\_TS\_S2-2\_090233.dgn pknewton