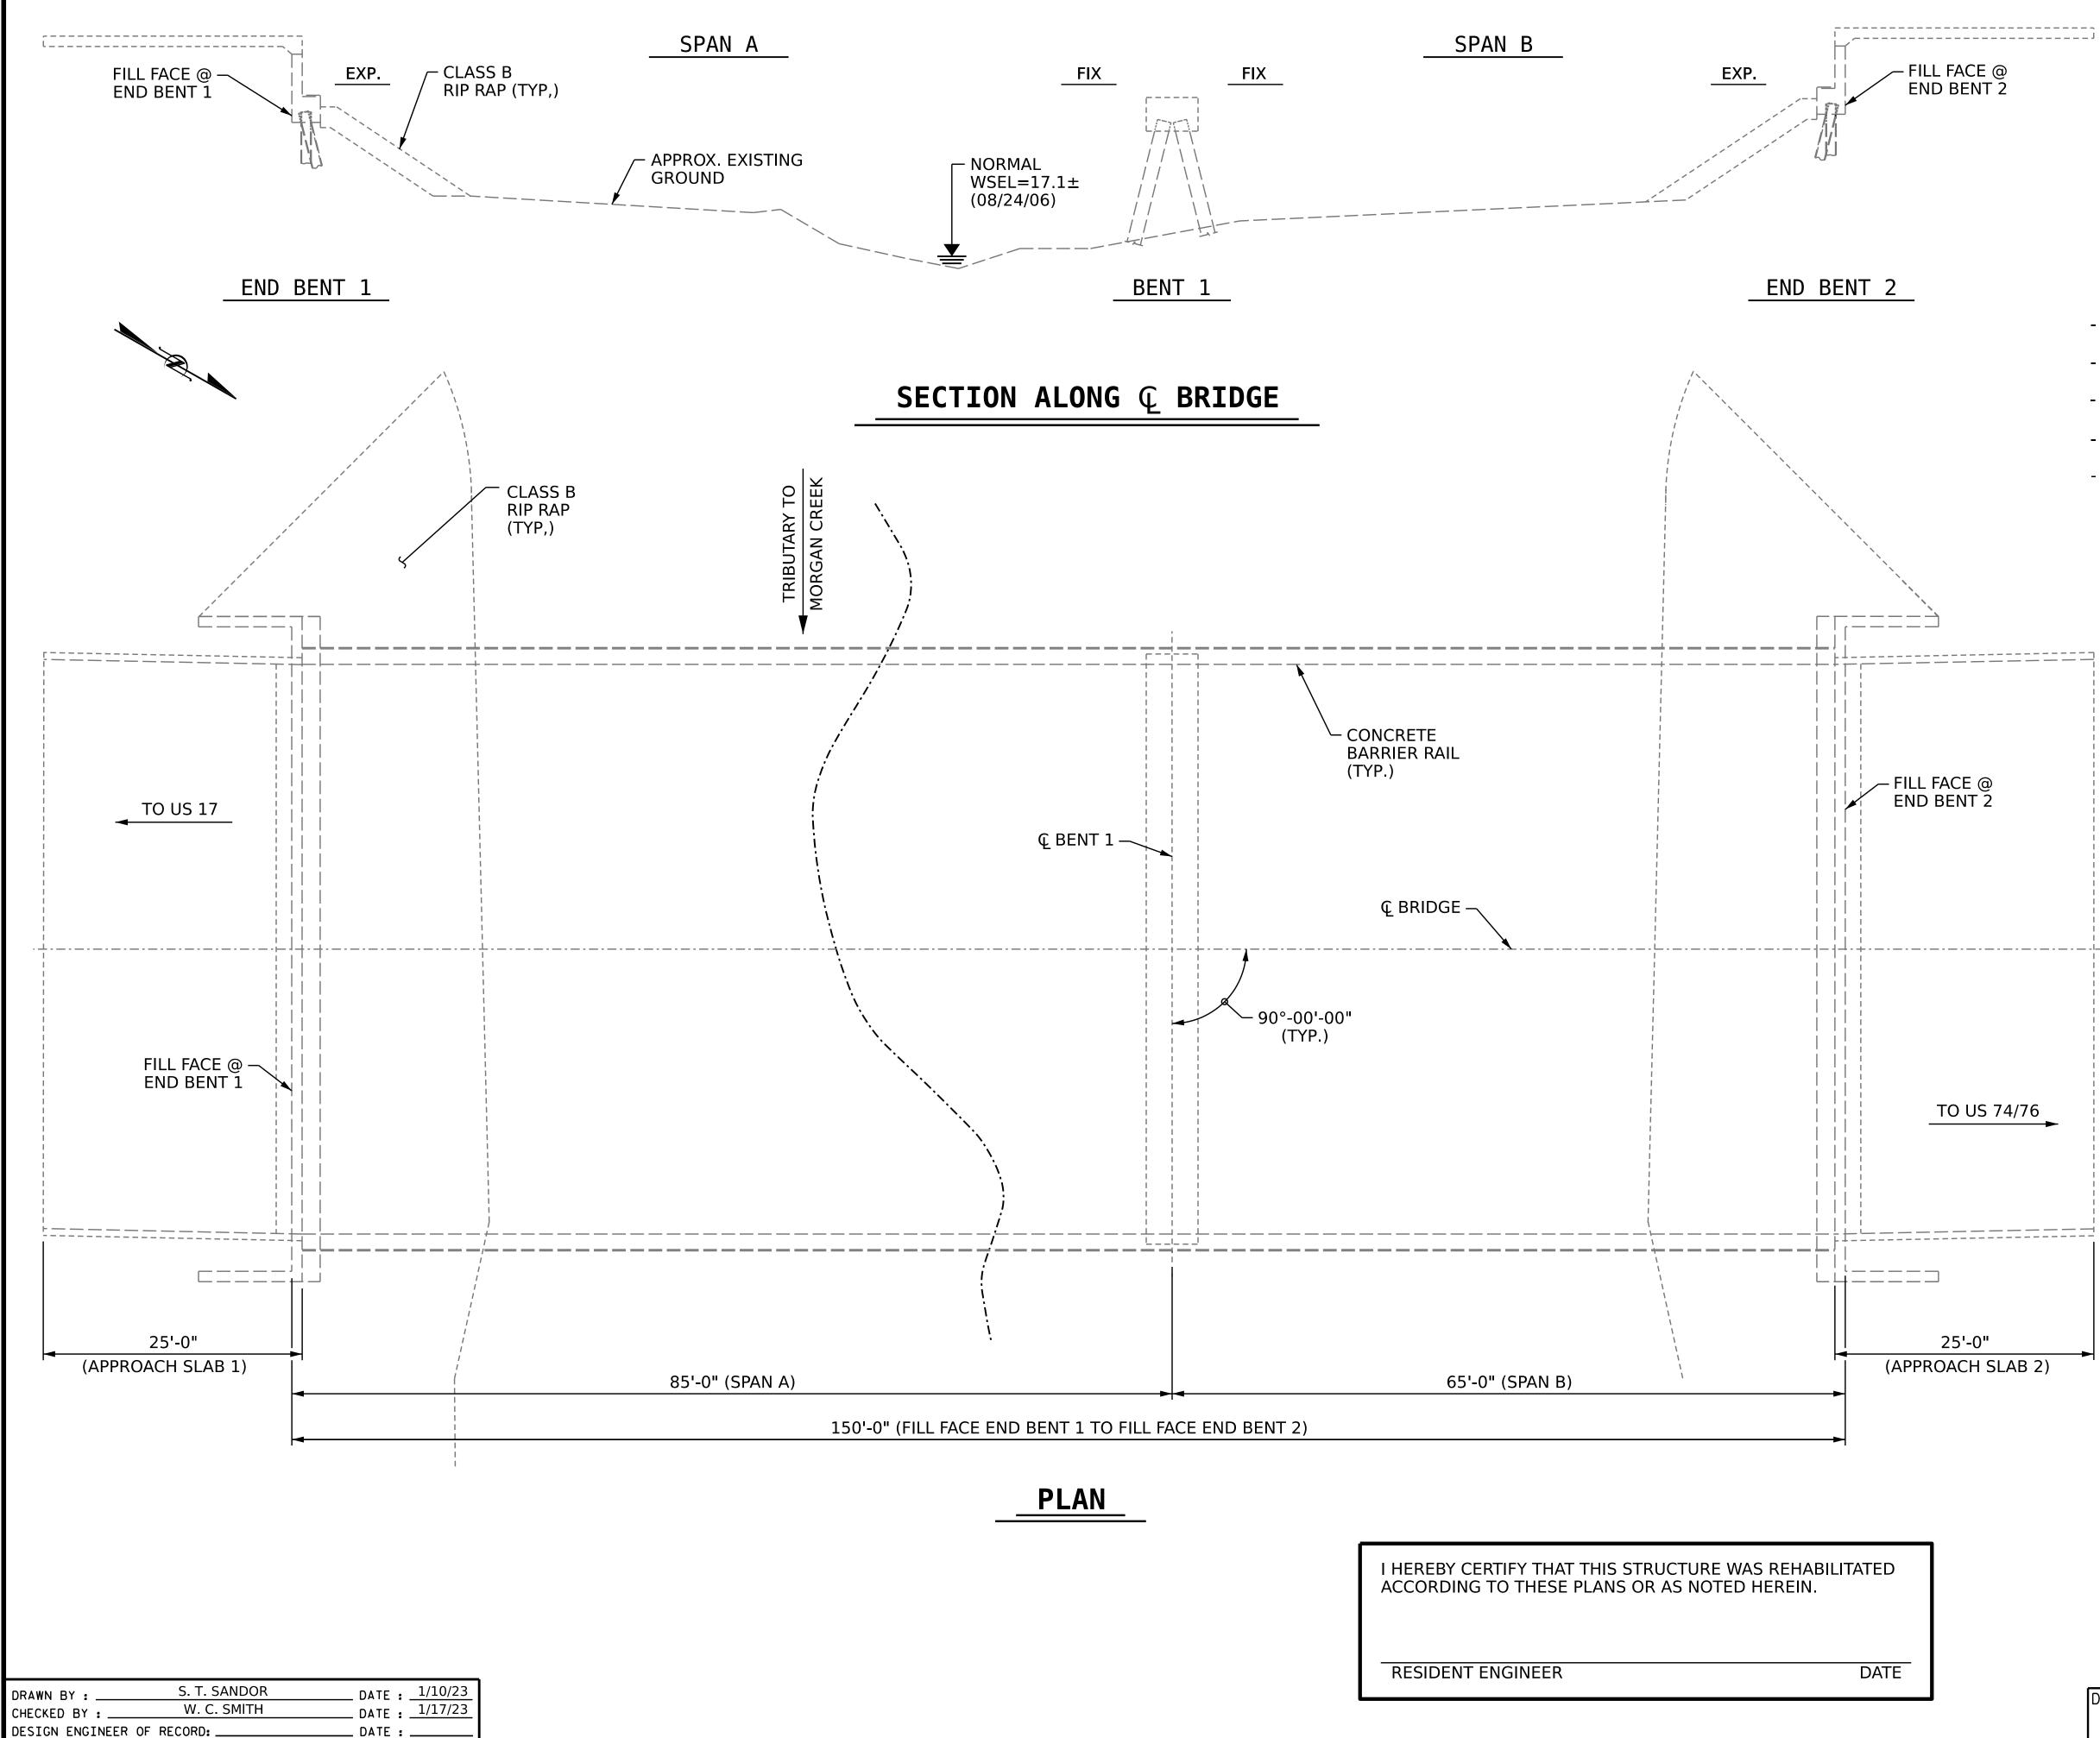

## NOTES

GENERAL DRAWING INFORMATION IS TAKEN FROM THE ORIGINAL PLANS AND THE ROUTINE INSPECTION REPORT DATED 06/07/2021.

BRIDGE ORIENTATION CONFORMS TO THE ORIGINAL BRIDGE PLANS.

## SCOPE OF WORK

- BRIDGE DECK PREPARATION WITH SHOTBLASTING METHODS.
- CONCRETE DECK REPAIR FOR SILANE DECK TREATMENT.
- APPLY SILANE DECK TREATMENT.
- REMOVE EXISTING ELASTOMERIC CONCRETE, ARMOR, AND JOINT MATERIAL.
- RECONSTRUCT BRIDGE JOINTS WITH ELASTOMERIC CONCRETE AND INSTALL FOAM JOINT SEALS