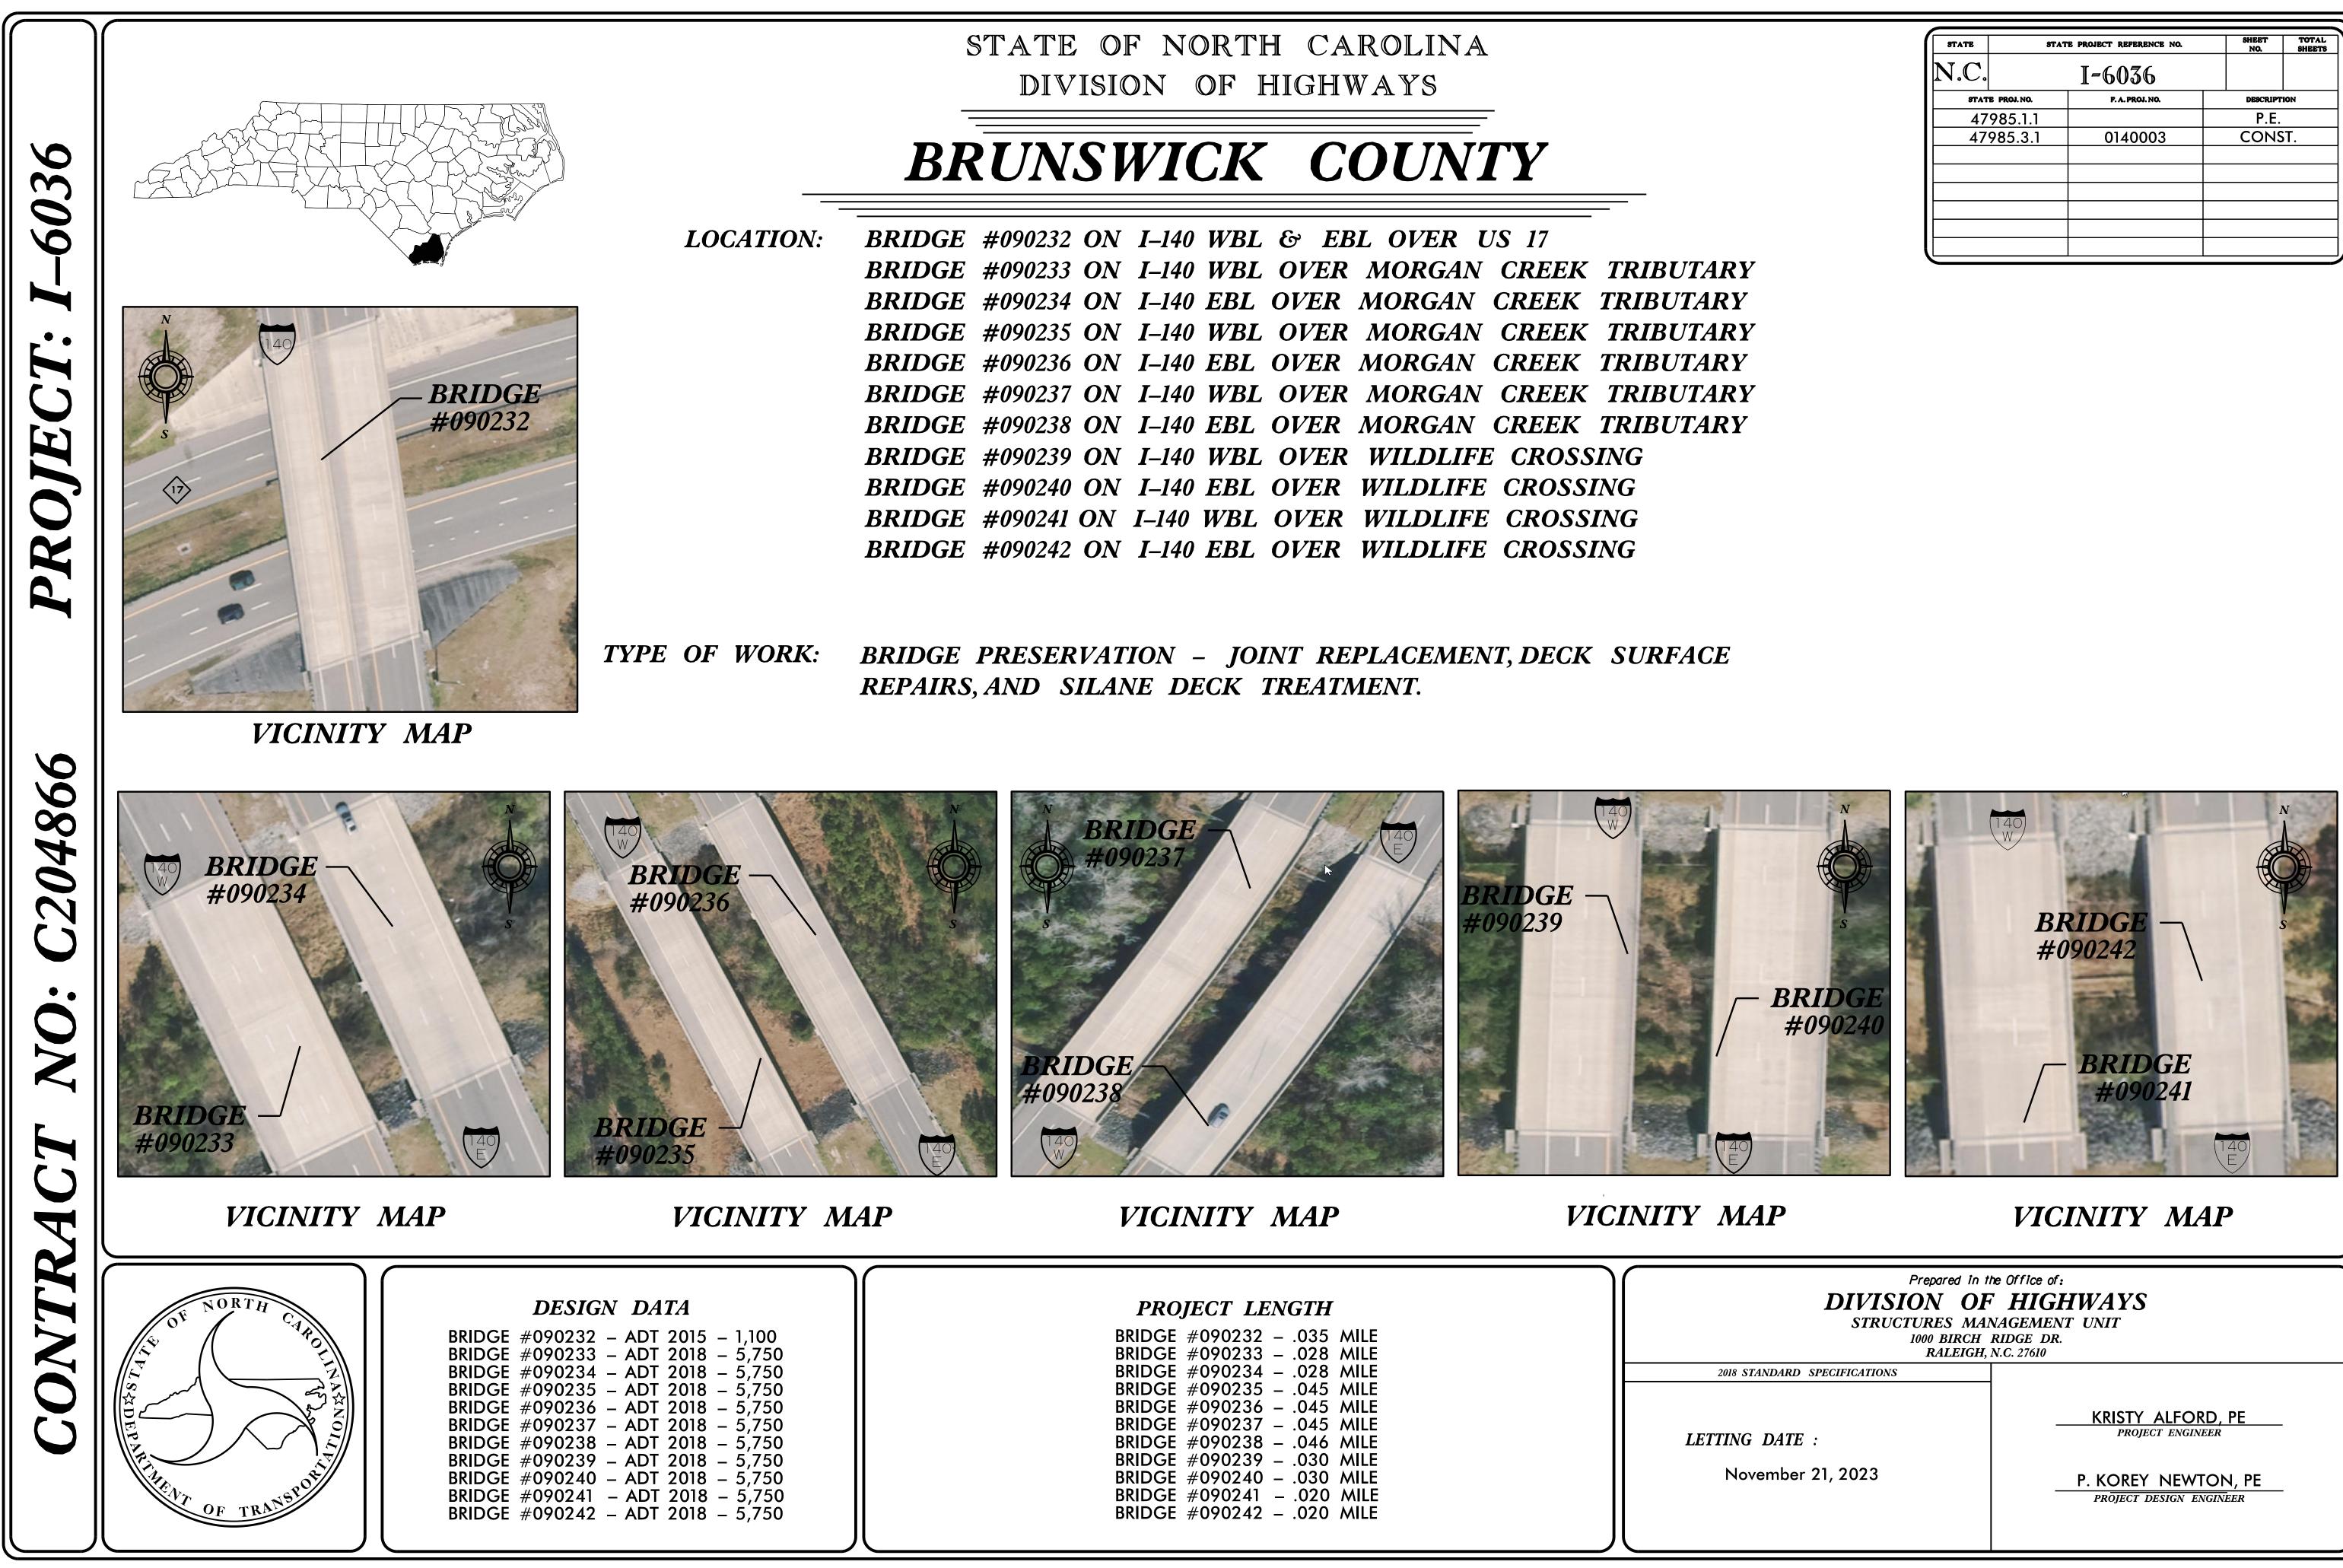

| PROJECT LENGTH                                           |        |
|----------------------------------------------------------|--------|
| BRIDGE #090232 – .035 MILE                               |        |
| BRIDGE #090233 – .028 MILE<br>BRIDGE #090234 – .028 MILE | 2018   |
| BRIDGE #090235 – .045 MILE<br>BRIDGE #090236 – .045 MILE |        |
| BRIDGE #090237 – .045 MILE                               | LETTIN |
| BRIDGE #090238 – .046 MILE<br>BRIDGE #090239 – .030 MILE |        |
| BRIDGE #090240 – .030 MILE<br>BRIDGE #090241 – .020 MILE | N      |
| BRIDGE #090242020 MILE                                   |        |
|                                                          |        |

| STATE           | STATE PROJECT REFERENCE NO. |                        | SHEET<br>NO. | TOTAL<br>Sheets |
|-----------------|-----------------------------|------------------------|--------------|-----------------|
| N.C.            |                             | I-6036                 |              |                 |
| STATE PROJ. NO. |                             | <b>F. A. PROJ. NO.</b> | DESCRIPT     | ION             |
| 47985.1.1       |                             |                        | P.E.         |                 |
| 47985.3.1       |                             | 0140003                | CONST.       |                 |
|                 |                             |                        |              |                 |
|                 |                             |                        |              |                 |
|                 |                             |                        |              |                 |
|                 |                             |                        |              |                 |
|                 |                             |                        |              |                 |
|                 |                             |                        |              |                 |