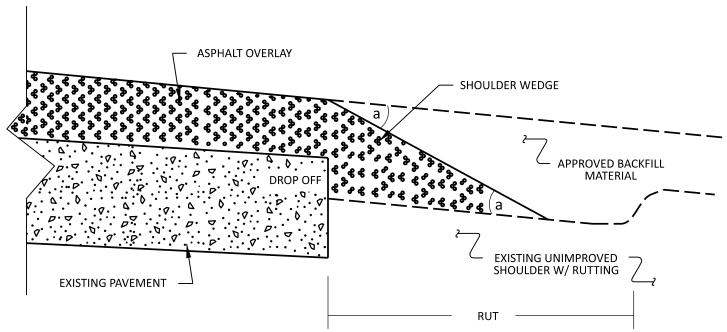

| PROJECT REFERENCE NO.                      | SHEET NO. |
|--------------------------------------------|-----------|
| 2024CPT.07.11.20011<br>2024CPT.07.11.20681 | 10        |



### SHOULDER WEDGE DETAIL

(Resurfacing Projects w/ Widening or with Existing Paved Shoulder having no dropoffs)



# ASPHALT OVERLAY SHOULDER WEDGE APPROVED BACKFILL MATERIAL EXISTING UNIMPROVED SHOULDER WEDGE

### SHOULDER WEDGE DETAIL

(Resurfacing Projects w/ NO Widening)

- SHOULDER WEDGE ANGLE = 30°

CONTRACT STANDARDS AND DEVELOPMENT UNIT Office 919-707-6950 FAX 919-250-4119

## SHOULDER WEDGE DETAILS

| ORIGINAL BY: | T.SPELL                                     | _ DATE: | 7-19-11  |  |
|--------------|---------------------------------------------|---------|----------|--|
| MODIFIED BY: |                                             | DATE:   | 10/16/12 |  |
| CHECKED BY:  |                                             | DATE:   |          |  |
| FILE SPEC.:  | s:usr/details/stand/shoulderwedgedetail.dgn |         |          |  |

# SHOULDER WEDGE DETAIL (Resurfacing Adjacent to Rutted Shoulder)