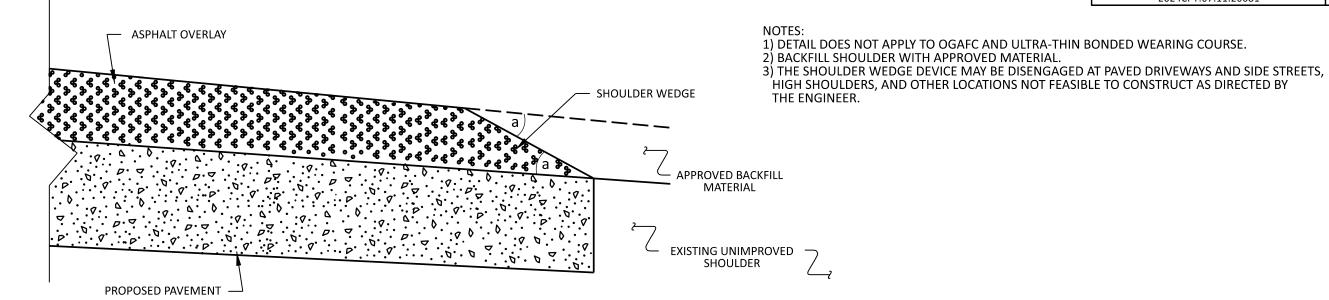

### SHOULDER WEDGE DETAIL

(Resurfacing Projects w/ Widening or with Existing Paved Shoulder having no dropoffs)

# ASPHALT OVERLAY SHOULDER WEDGE APPROVED BACKFILL MATERIAL EXISTING UNIMPROVED SHOULDER WEDGE