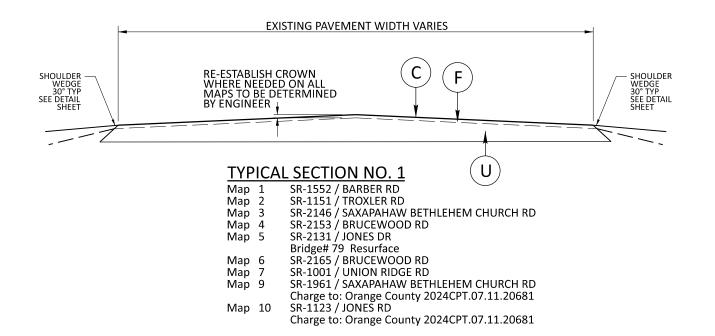

E

**DETAIL A** 

| PAVEMENT SCHEDULE |                                                                                                                                     |
|-------------------|-------------------------------------------------------------------------------------------------------------------------------------|
| С                 | PROP. APPROX. $1\frac{1}{2}$ " ASPHALT CONCRETE SURFACE COURSE, TYPE S9.5B, TO BE APPLIED AT AN AVERAGE RATE OF 165 LBS PER SQ YD.  |
| Е                 | PROP. APPROX. 8" ASPHALT CONCRETE BASE COURSE, TYPE B25.0C,<br>AT AN AVERAGE RATE OF 456 LBS. PER SQ. YD. IN EACH OF TWO<br>LAYERS. |
| F                 | AST MAT COAT, #78M                                                                                                                  |
| U                 | EXISTING PAVEMENT                                                                                                                   |
| Υ                 | SHOULDER RECONSTRUCTION (SEE DETAIL)                                                                                                |