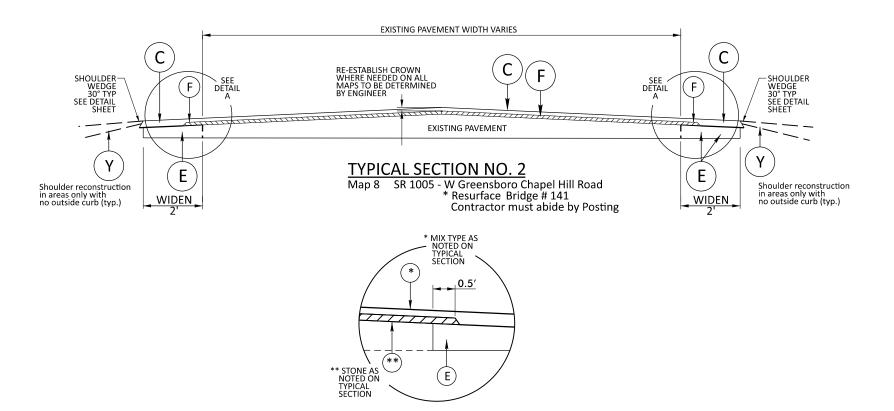

E

**DETAIL A** 

| PAVEMENT SCHEDULE |                                                                                                                                     |
|-------------------|-------------------------------------------------------------------------------------------------------------------------------------|
| С                 | PROP. APPROX. $1\frac{1}{2}$ " ASPHALT CONCRETE SURFACE COURSE, TYPE S9.5B, TO BE APPLIED AT AN AVERAGE RATE OF 165 LBS PER SQ YD.  |
| Е                 | PROP. APPROX. 8" ASPHALT CONCRETE BASE COURSE, TYPE B25.0C,<br>AT AN AVERAGE RATE OF 456 LBS. PER SQ. YD. IN EACH OF TWO<br>LAYERS. |
| F                 | AST MAT COAT, #78M                                                                                                                  |
| U                 | EXISTING PAVEMENT                                                                                                                   |
| Υ                 | SHOULDER RECONSTRUCTION (SEE DETAIL)                                                                                                |