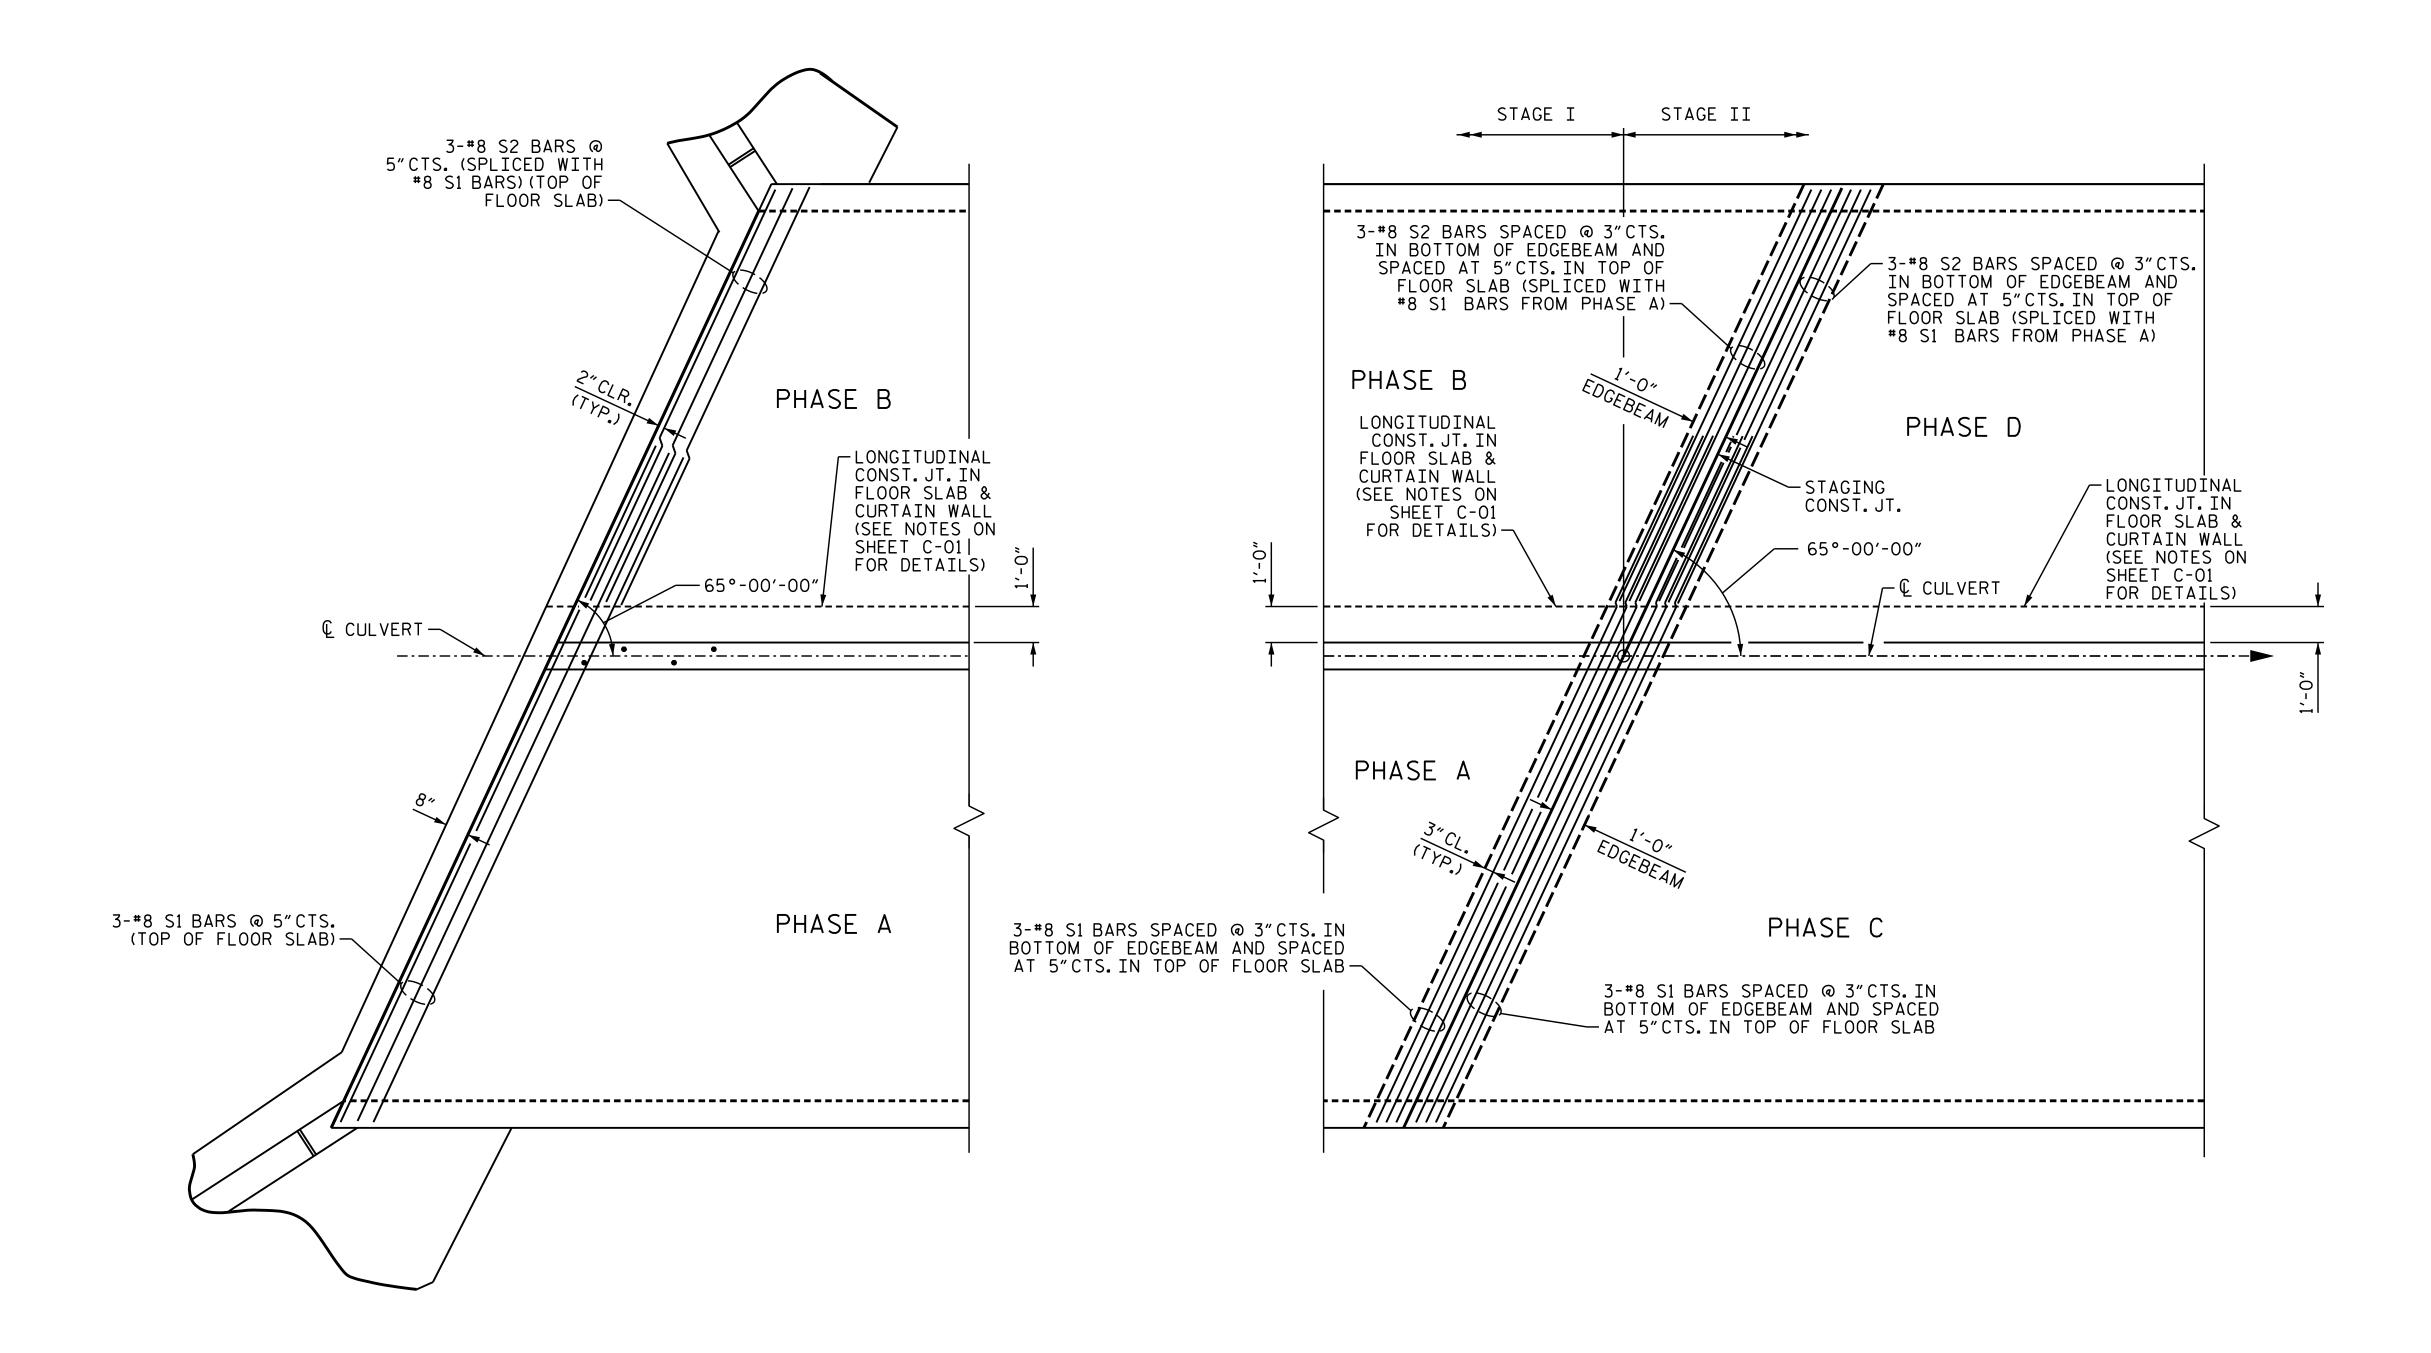

DETAIL C STAGE I (PHASES A & B) SHOWN, STAGE II (PHASES C & D) SIMILAR

DETAIL D

PROJECT NO. R-3833C <u>IREDELL</u> \_\_\_\_ COUNTY 36+00.33 -L-STATION:\_\_\_

> STATE OF NORTH CAROLINA DEPARTMENT OF TRANSPORTATION

DOUBLE 12 FT. X 9 FT. CONCRETE BOX CULVERT 65°00′00″ SKEW

Malinda Isenhour SHEET NO REVISIONS C-13 NO. BY: DATE: DATE: BY: DOCUMENT NOT CONSIDERED FINAL UNLESS ALL SIGNATURES COMPLETED TOTAL SHEETS

CHECKED BY : M.B. ISENHOUR DATE :02/06/20 M. B. ISENHOUR DATE: 05/04/2