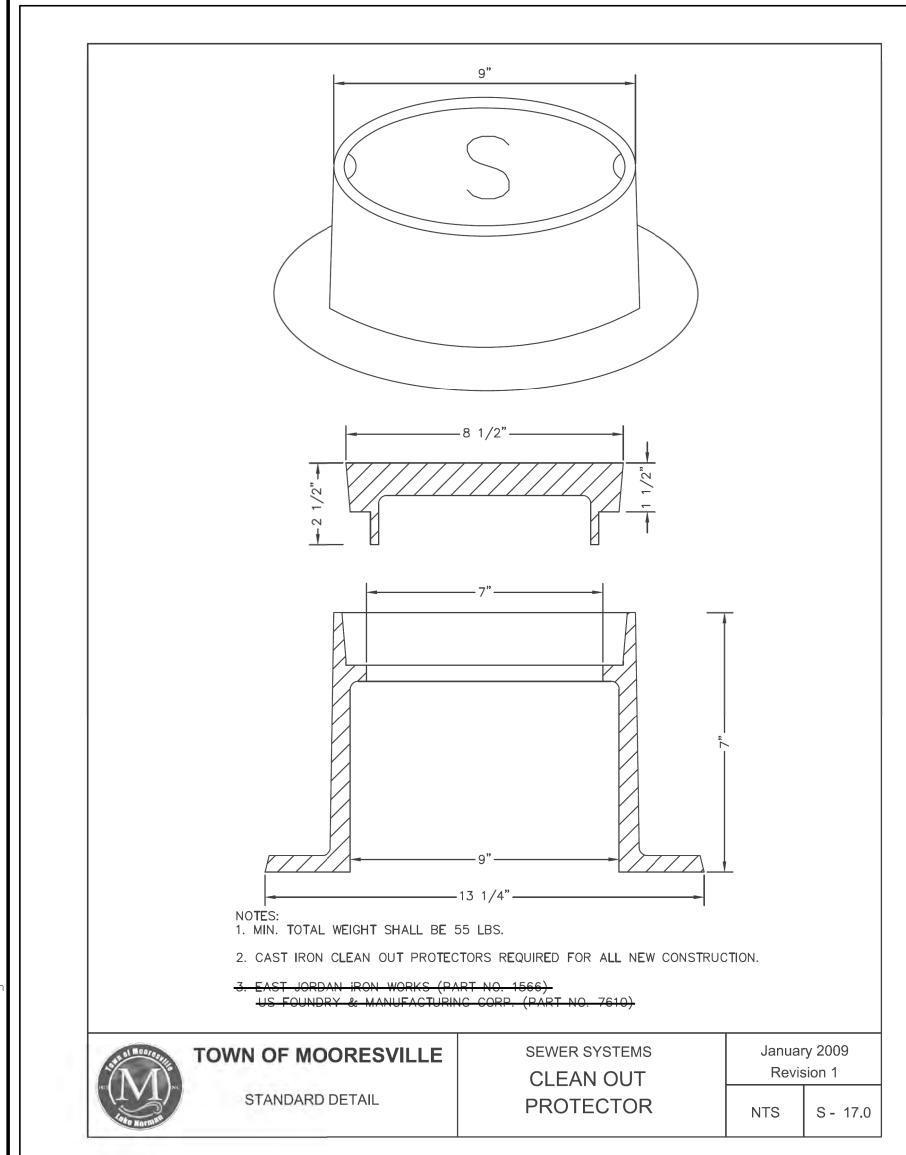

## PROJECT TYPICAL DETAILS

Stantec Consulting Services Inc. 801 Jones Franklin Road
Suite 300
Raleigh NC 27606

Raleigh, NC 27606 Tel. (919) 851-6866 Fax. (919) 851-7024 www.stantec.com License No. F-0672 PROJECT REFERENCE NO. SHEET NO.

R-3833C

DESIGNED BY: MCM

DRAWN BY: RGR

CHECKED BY: MCM

APPROVED BY:

REVISED:

NORTH CAROL INA
DEPARTMENT OF
TRANSPORTATION

UTILITIES ENGINEERING SEC.
PHONE: (919)707-6690

UTILITY CONSTRUCTION

DOCUMENT NOT CONSIDERED FINAL UNLESS ALL SIGNATURES COMPLETED

## UTILITY CONSTRUCTION

FAX: (919)250-4151

s es\Engineering\UC\Pro\_j\R3833C\_ut\_dt]\_UCØ3