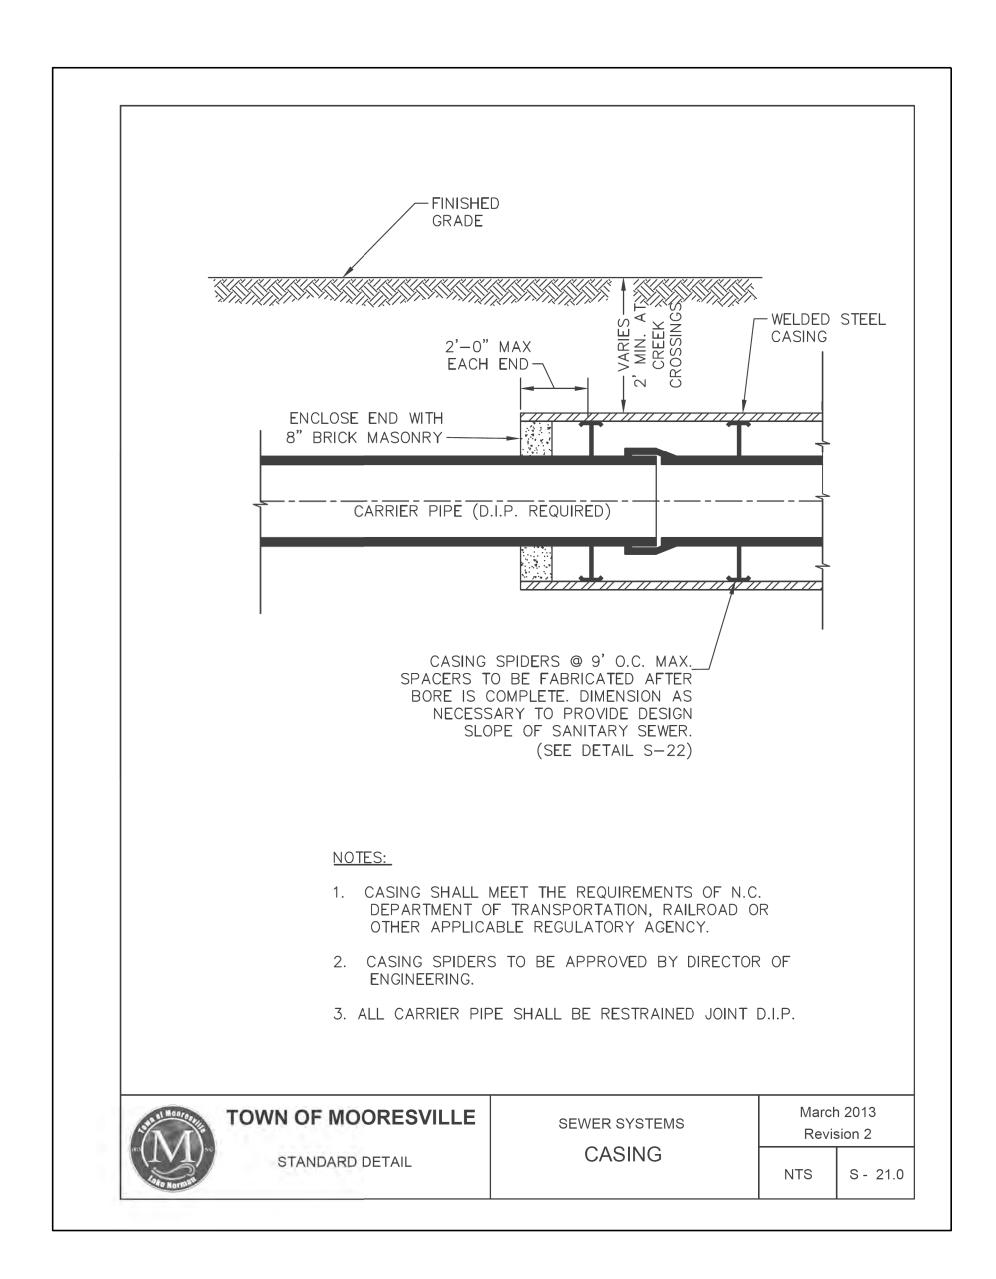

## PROJECT TYPICAL DETAILS

Stantec Consulting Services Inc. 801 Jones Franklin Road
Suite 300
Raleigh NC 27606

Raleigh, NC 27606 Tel. (919) 851-6866 Fax. (919) 851-7024 www.stantec.com License No. F-0672 PROJECT REFERENCE NO. SHEET NO.

R-3833C

DESIGNED BY: MCM

DRAWN BY: RGR

CHECKED BY: MCM

APPROVED BY:

REVISED:

NORTH CAROL INA
DEPARTMENT OF
TRANSPORTATION

UTILITIES ENGINEERING SEC.
PHONE: (919)707-6690

UTILITY CONSTRUCTION

DOCUMENT NOT CONSIDERED FINAL UNLESS ALL SIGNATURES COMPLETED

## UTILITY CONSTRUCTION

FAX: (919)250-4151

s es\Engineering\UC\Pro\_j\R3833C\_ut\_dt]\_UCØ3