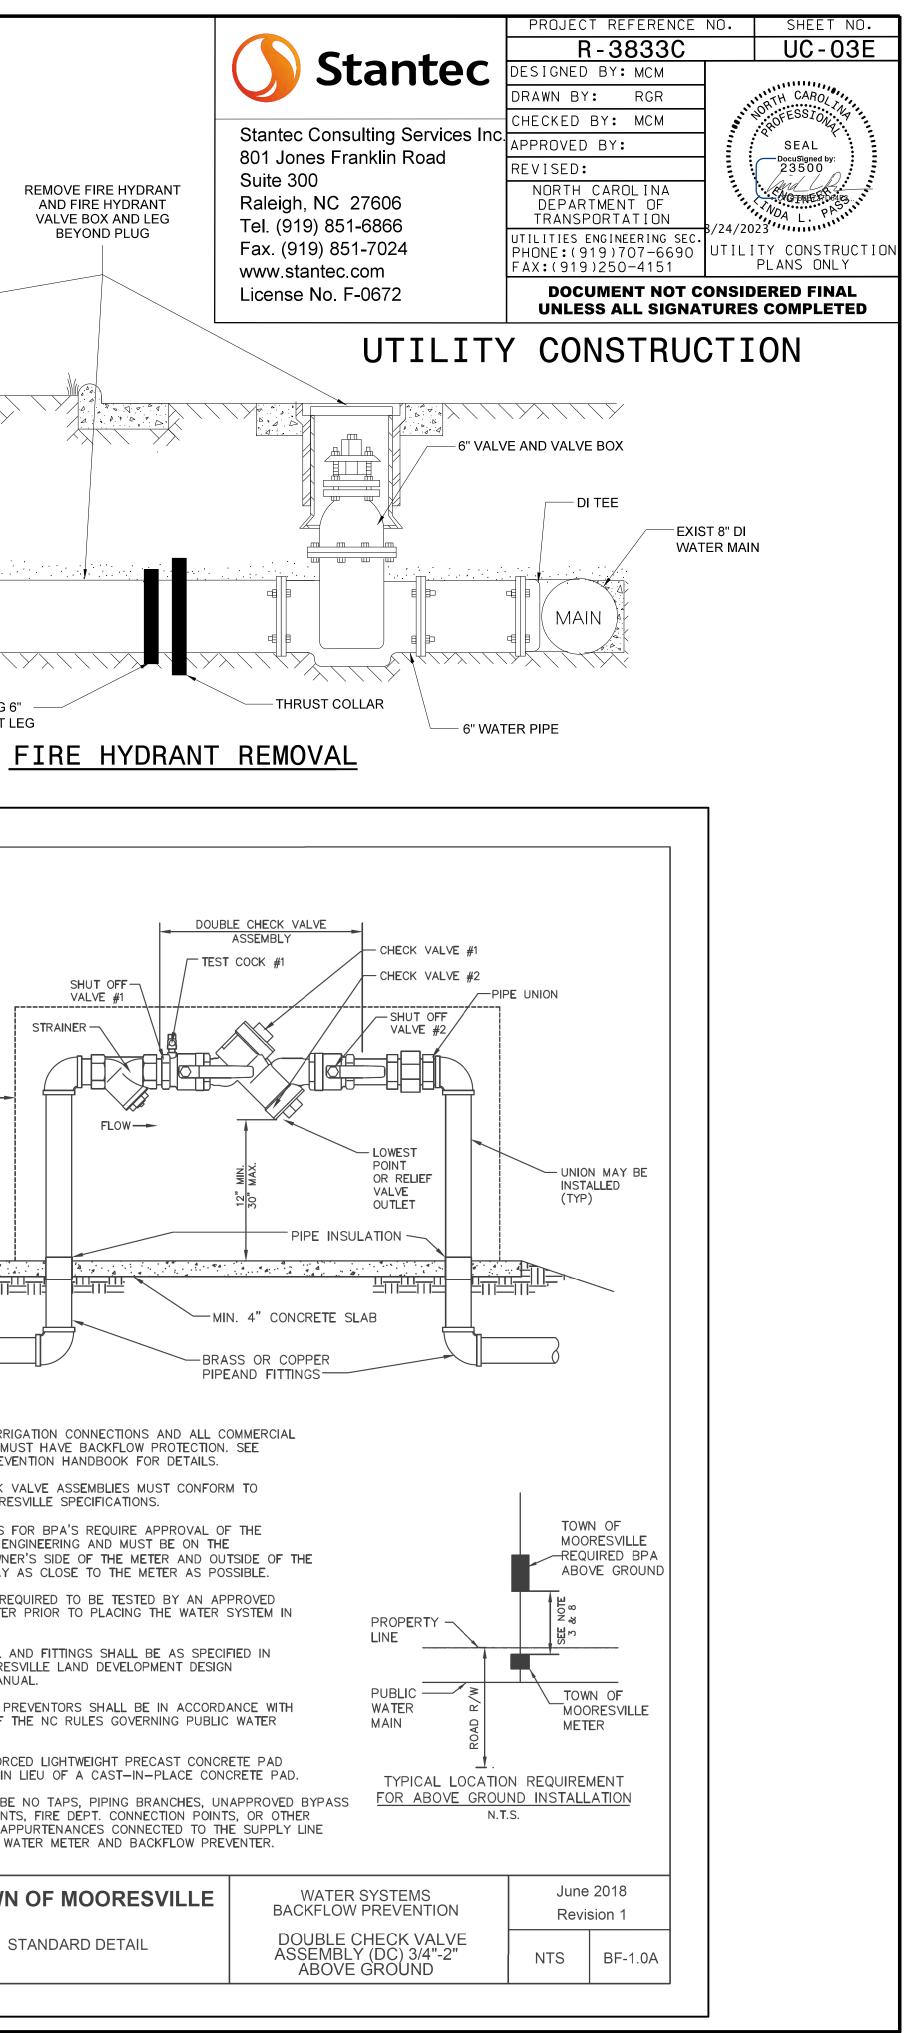

| 235' | 315' |  |

## **RESTRAINED JOINT TABLE**

NOTES:

1. RESTRAINED JOINT TABLE DEVELOPED USING THE DUCTILE IRON PIPE RESEARCH ASSOCIATION (DIPRA) THRUST RESTRAINT DESIGN FOR DUCTILE IRON PIPE COMPUTER PROGRAM.