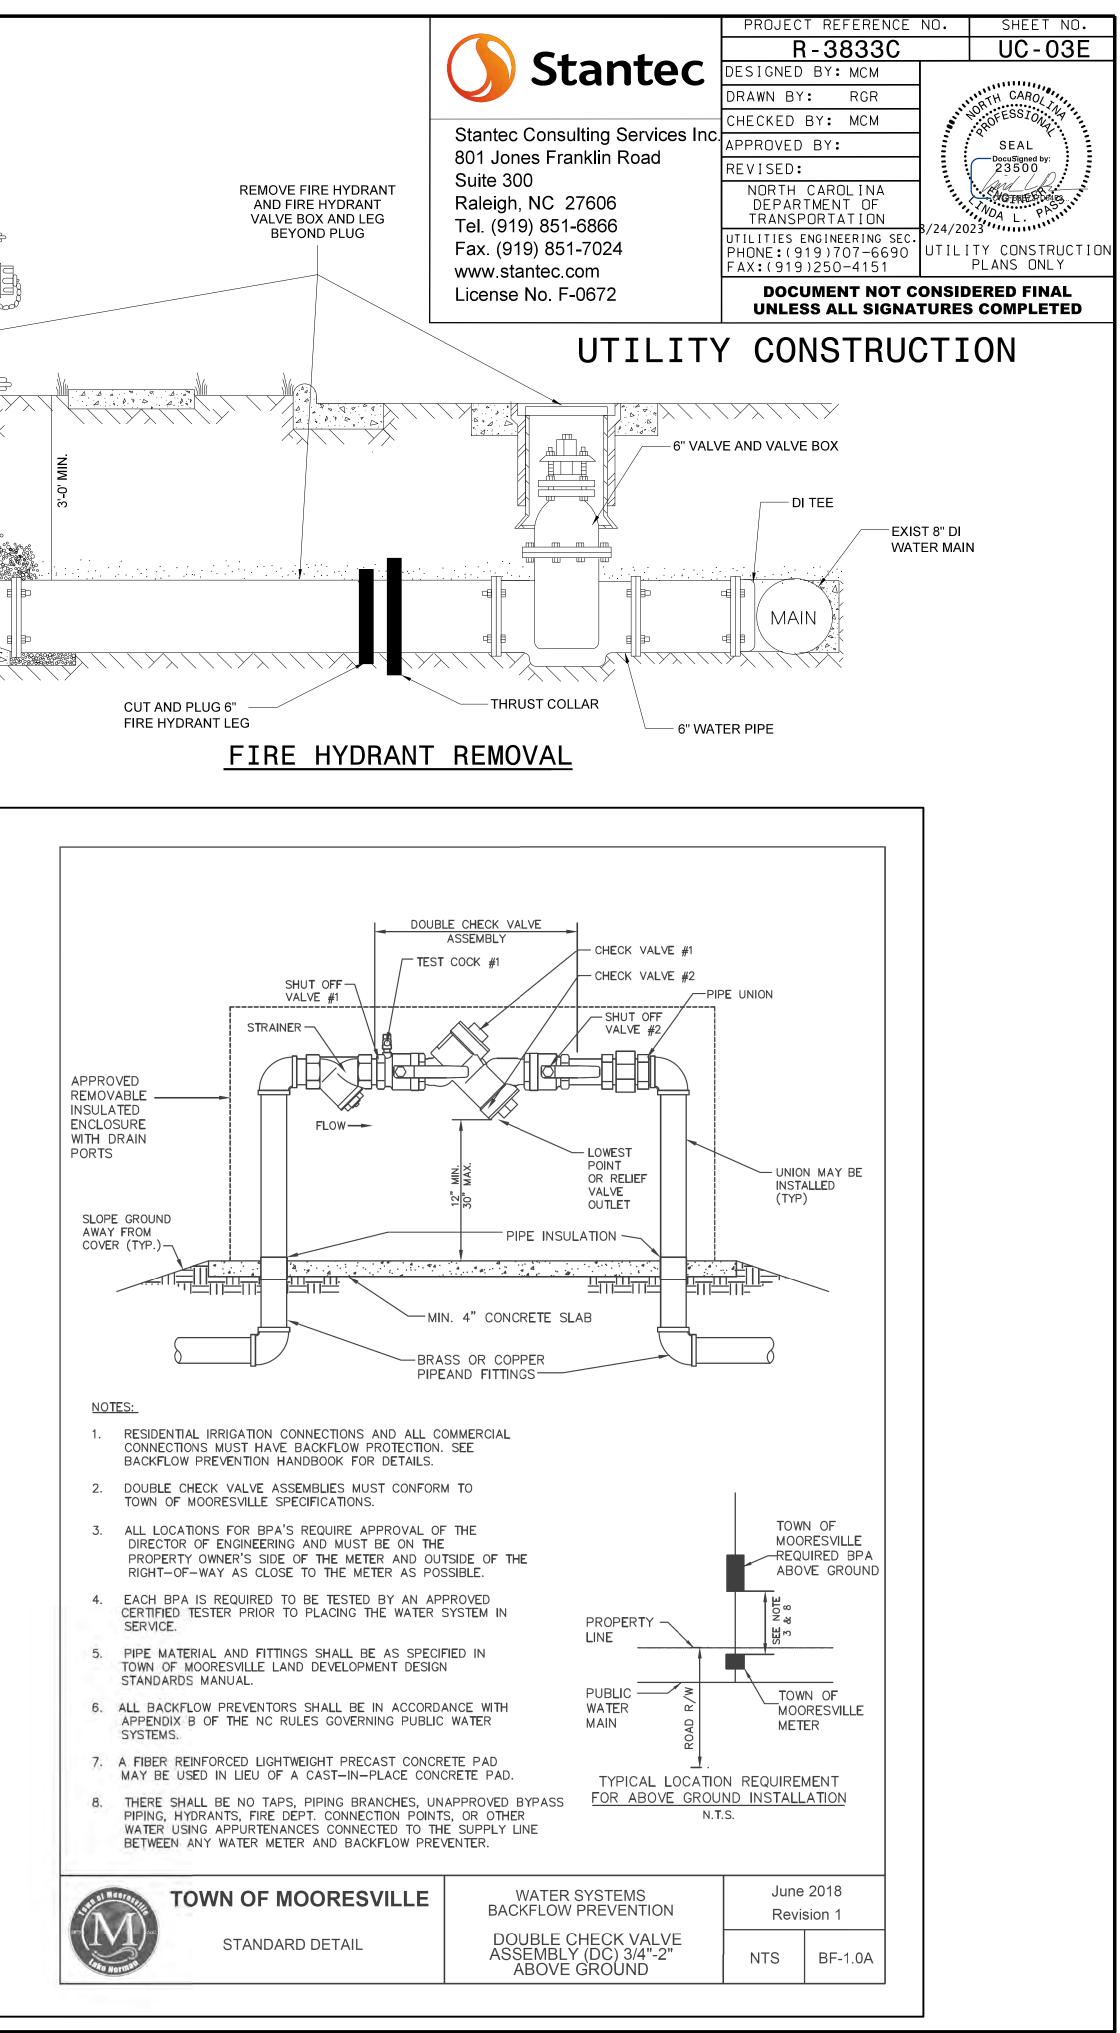

| 235' | 315' |  |

## **RESTRAINED JOINT TABLE**

NOTES:

1. RESTRAINED JOINT TABLE DEVELOPED USING THE DUCTILE IRON PIPE RESEARCH ASSOCIATION (DIPRA) THRUST RESTRAINT DESIGN FOR DUCTILE IRON PIPE COMPUTER PROGRAM.