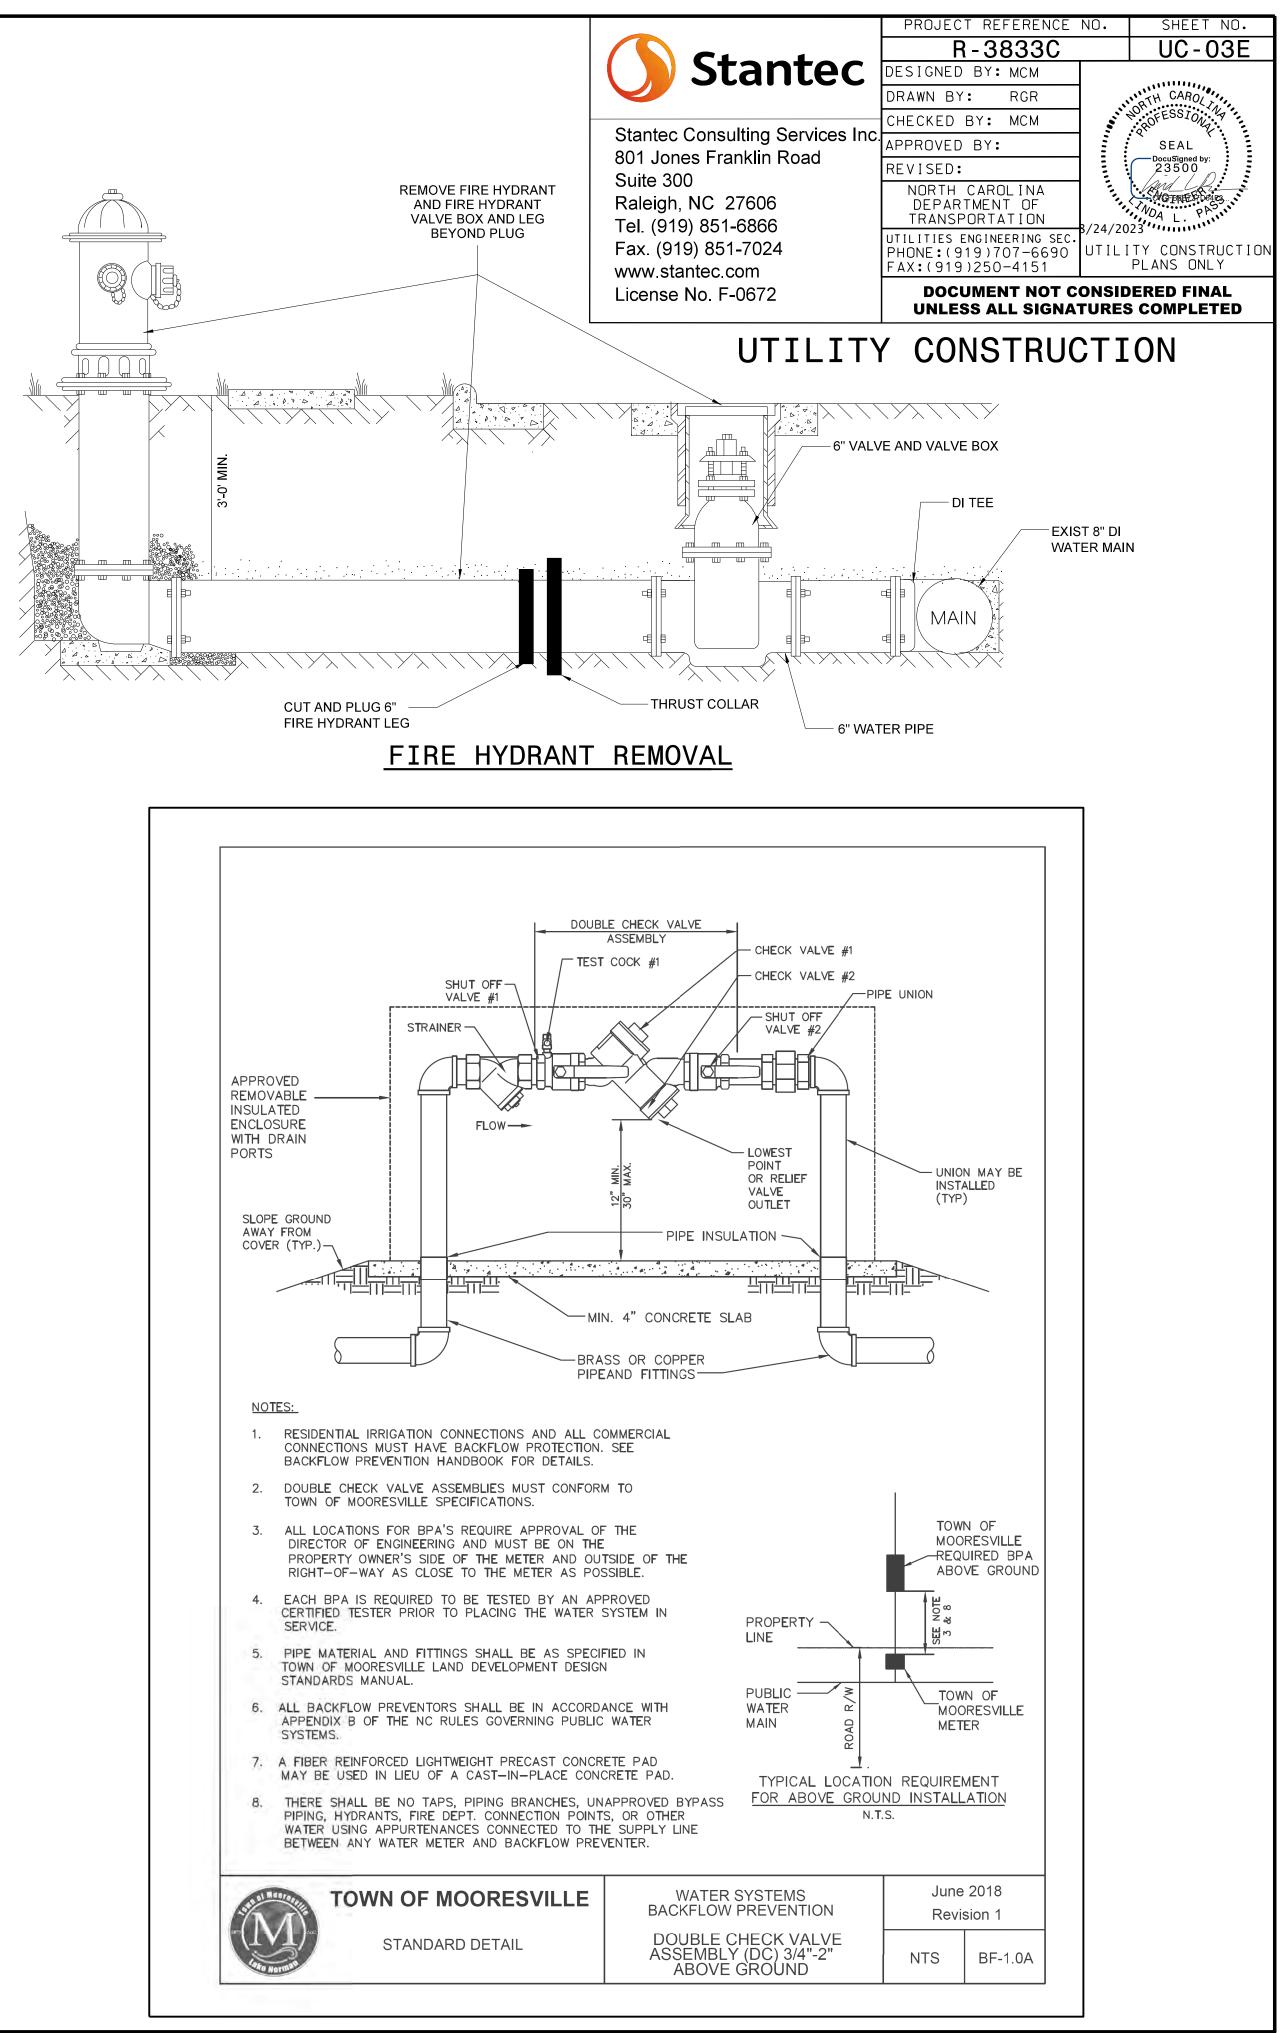

| 235' | 315' |  |

## **RESTRAINED JOINT TABLE**

NOTES:

1. RESTRAINED JOINT TABLE DEVELOPED USING THE DUCTILE IRON PIPE RESEARCH ASSOCIATION (DIPRA) THRUST RESTRAINT DESIGN FOR DUCTILE IRON PIPE COMPUTER PROGRAM.