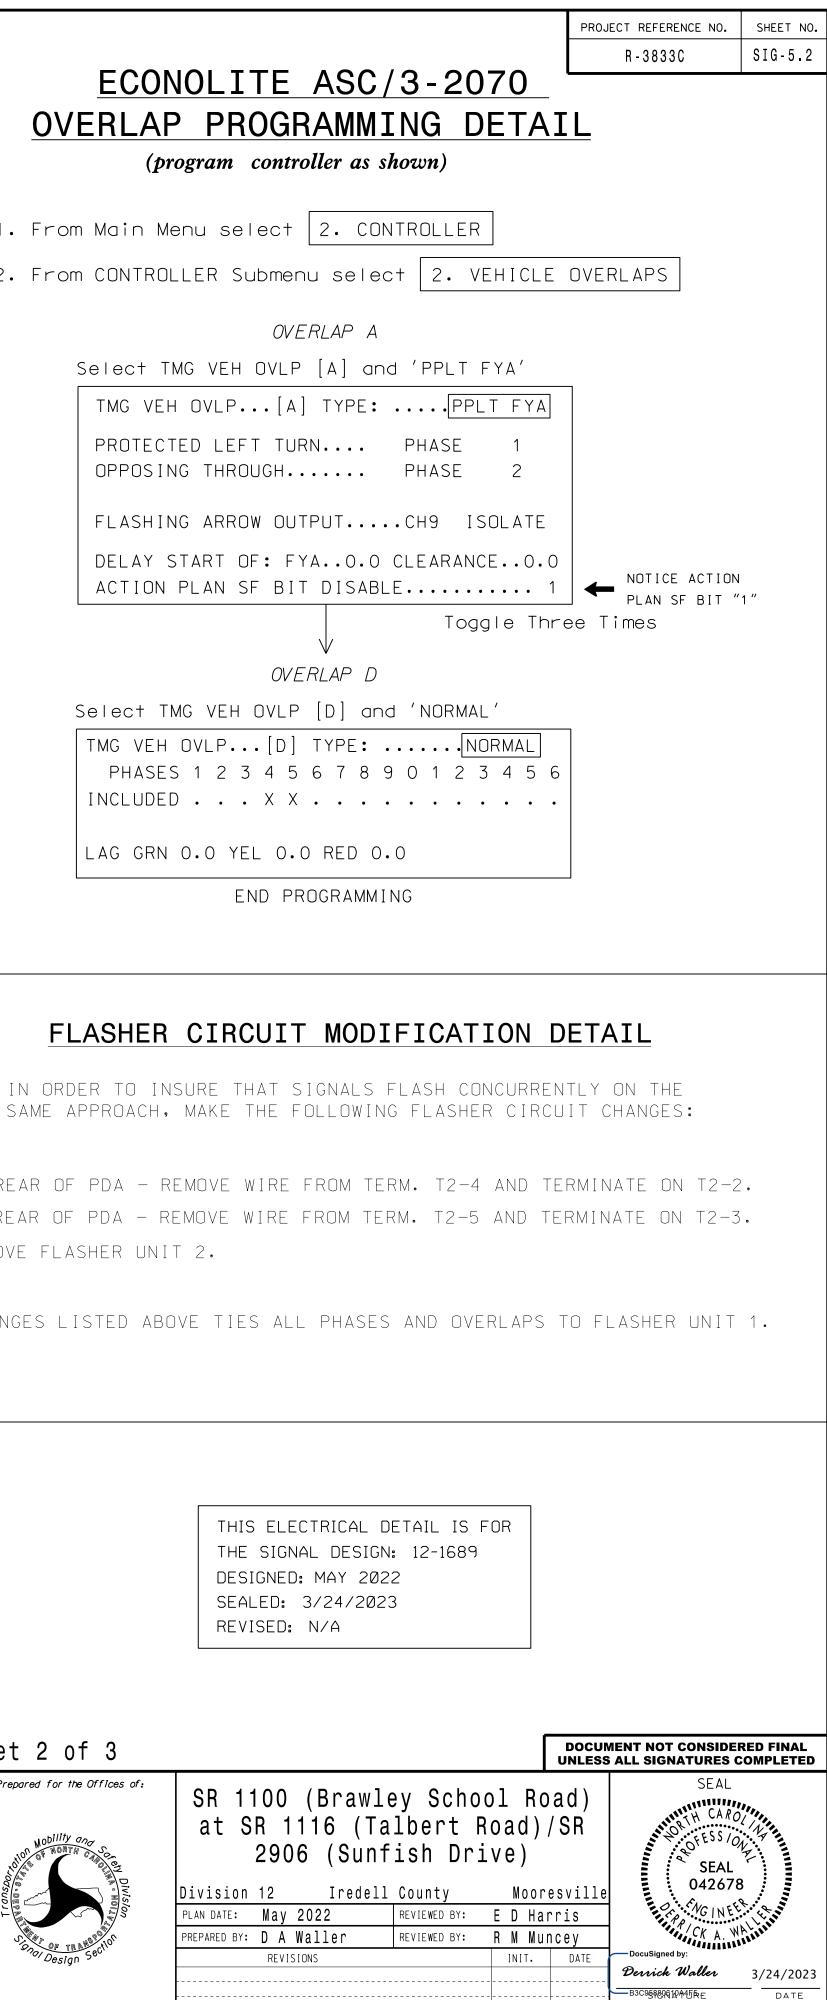

|                                                                  | (pro                                                               | ogram d      | controlle  | er as sh          | own)        |             |                                                                       | 1                  |
|------------------------------------------------------------------|--------------------------------------------------------------------|--------------|------------|-------------------|-------------|-------------|-----------------------------------------------------------------------|--------------------|
| 1. From Main                                                     | Menu select                                                        | 6. DE        | TECTOR     | RS                |             |             |                                                                       | 2                  |
| 2. From DETECTOR Submenu select 3. PED DETECTOR INPUT ASSIGNMENT |                                                                    |              |            |                   |             |             |                                                                       |                    |
|                                                                  | PED DET PHA                                                        | se assi      | GNMENT     | MODE:             | NTC         | CIP         |                                                                       |                    |
|                                                                  | PHASE 1<br>DETECTOR O                                              | 2<br>2       | 3 4<br>8 4 | 5<br>0            | 6 7<br>6 (  | 7 8<br>) 0  | NOTICE PED DETECTOR                                                   | 8                  |
|                                                                  | ASSIGNED<br>PHASE 9 10 11 12 13 14 15 16<br>DETECTOR 0 0 0 0 0 0 0 |              |            |                   |             |             | ASSIGNED TO PHASE 3                                                   |                    |
|                                                                  |                                                                    |              |            |                   |             |             |                                                                       |                    |
| 1. From Main                                                     | Menu select                                                        | 1. CC        | INF I GUF  | RATION            |             |             |                                                                       |                    |
| 2. From CONF                                                     | IGURATION Sub                                                      | omenu s      | select     | 3. L(             | DAD S       | W ASS       | IGN                                                                   |                    |
|                                                                  | LD SWIT<br>Pha                                                     |              |            | NG                | -FLASH      |             |                                                                       |                    |
|                                                                  | /OV<br>1 1                                                         | LP TYPE<br>V | ERYG       | GDPWR<br>+ A      | R AUT       |             |                                                                       |                    |
|                                                                  | 2 2<br>3 3<br>4 4                                                  | V<br>V<br>V  |            | + A<br>+ A<br>+ A | R           | •<br>X<br>• |                                                                       |                    |
|                                                                  | 5 5<br>6 6<br>7 7                                                  | V<br>V<br>V  | · · ·      | - A<br>- A<br>- A | R<br>Y<br>R | •<br>X<br>• |                                                                       |                    |
|                                                                  | 8 8<br>9 1<br>10 2                                                 | V<br>O<br>O  | · · ·      | + A               |             |             |                                                                       |                    |
| NOTICE                                                           | 11 3<br>12 4<br>13 2                                               | 0<br>0<br>P  | · · · ·    | - A<br>- A<br>+ A | R<br>R      | •           |                                                                       | 1. ON F            |
| PHASE 3 PED<br>ASSIGNED TO<br>LD SWITCH 16                       | 14 4<br>15 6<br>16 3                                               | P<br>P<br>P  | • • •      | - A<br>+ A<br>- A | •           | •           |                                                                       | 2. ON F<br>3. REMO |
|                                                                  |                                                                    |              |            |                   |             |             | ]<br>T                                                                | ГНЕ СНА            |
|                                                                  |                                                                    |              |            |                   |             |             |                                                                       |                    |
|                                                                  |                                                                    |              |            |                   |             |             |                                                                       |                    |
|                                                                  |                                                                    |              |            |                   |             |             |                                                                       |                    |
|                                                                  |                                                                    |              |            |                   |             |             |                                                                       |                    |
|                                                                  |                                                                    |              |            |                   |             |             |                                                                       |                    |
|                                                                  |                                                                    |              |            |                   |             |             | Final Design                                                          |                    |
|                                                                  |                                                                    |              |            |                   |             |             | Electrical Detail                                                     | - Shee             |
|                                                                  |                                                                    |              |            |                   |             |             | <b>Stante</b>                                                         | c                  |
|                                                                  |                                                                    |              |            |                   |             |             | Stantec Consulting Services Inc.<br>801 Jones Franklin Road-Suite 300 | )                  |
|                                                                  |                                                                    |              |            |                   |             |             | Raleigh, NC 27606<br>Tel. (919) 851-6866<br>Fax. (919) 851-7024       |                    |