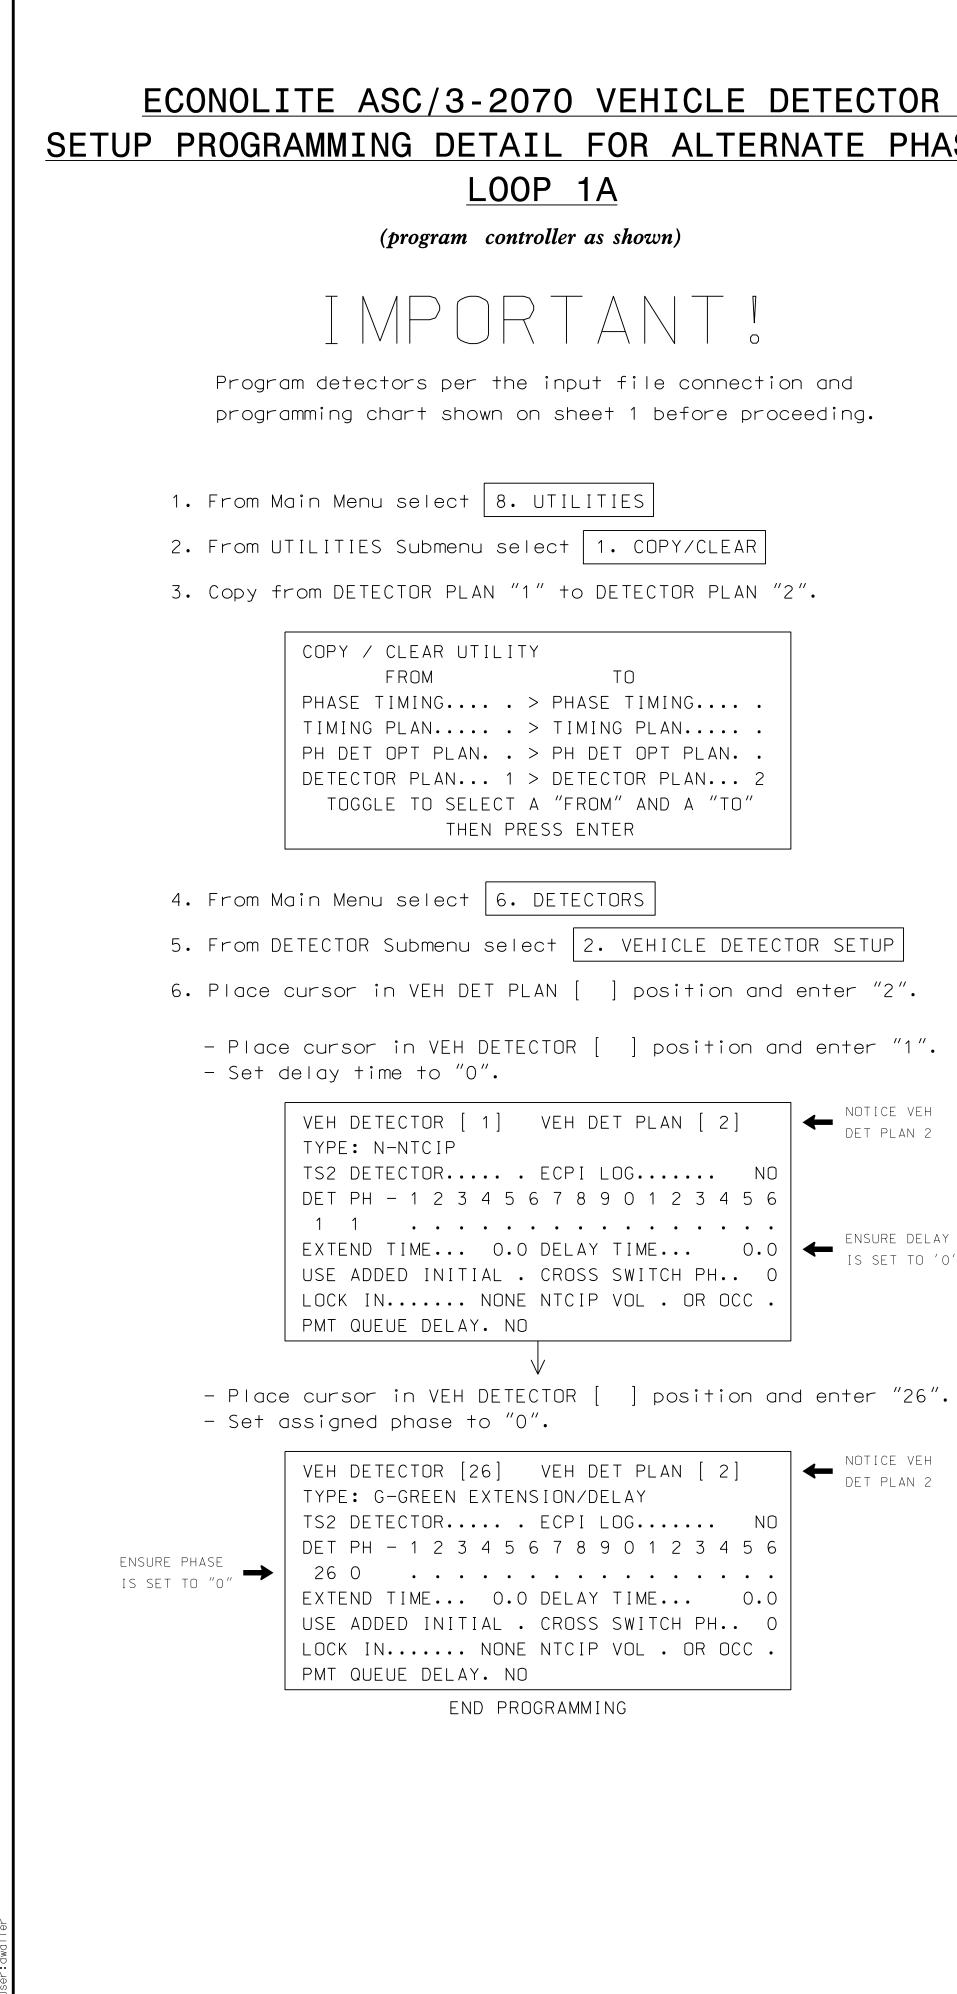

|                                                                  | (pro                                                               | ogram d      | controlle  | er as sh          | own)        |             |                                                                       | 1                  |
|------------------------------------------------------------------|--------------------------------------------------------------------|--------------|------------|-------------------|-------------|-------------|-----------------------------------------------------------------------|--------------------|
| 1. From Main                                                     | Menu select                                                        | 6. DE        | TECTOR     | RS                |             |             |                                                                       | 2                  |
| 2. From DETECTOR Submenu select 3. PED DETECTOR INPUT ASSIGNMENT |                                                                    |              |            |                   |             |             |                                                                       |                    |
|                                                                  | PED DET PHA                                                        | se assi      | GNMENT     | MODE:             | NTC         | CIP         |                                                                       |                    |
|                                                                  | PHASE 1<br>DETECTOR O                                              | 2<br>2       | 3 4<br>8 4 | 5<br>0            | 6 7<br>6 (  | 7 8<br>) 0  | NOTICE PED DETECTOR                                                   | 8                  |
|                                                                  | ASSIGNED<br>PHASE 9 10 11 12 13 14 15 16<br>DETECTOR 0 0 0 0 0 0 0 |              |            |                   |             |             | ASSIGNED TO PHASE 3                                                   |                    |
|                                                                  |                                                                    |              |            |                   |             |             |                                                                       |                    |
| 1. From Main                                                     | Menu select                                                        | 1. CC        | INF I GUF  | RATION            |             |             |                                                                       |                    |
| 2. From CONF                                                     | IGURATION Sub                                                      | omenu s      | select     | 3. L(             | DAD S       | W ASS       | IGN                                                                   |                    |
|                                                                  | LD SWIT<br>Pha                                                     |              |            | NG                | -FLASH      |             |                                                                       |                    |
|                                                                  | /OV<br>1 1                                                         | LP TYPE<br>V | ERYG       | GDPWR<br>+ A      | R AUT       |             |                                                                       |                    |
|                                                                  | 2 2<br>3 3<br>4 4                                                  | V<br>V<br>V  |            | + A<br>+ A<br>+ A | R           | •<br>X<br>• |                                                                       |                    |
|                                                                  | 5 5<br>6 6<br>7 7                                                  | V<br>V<br>V  | · · ·      | - A<br>- A<br>- A | R<br>Y<br>R | •<br>X<br>• |                                                                       |                    |
|                                                                  | 8 8<br>9 1<br>10 2                                                 | V<br>O<br>O  | · · ·      | + A               |             |             |                                                                       |                    |
| NOTICE                                                           | 11 3<br>12 4<br>13 2                                               | 0<br>0<br>P  | · · · ·    | - A<br>- A<br>+ A | R<br>R      | •           |                                                                       | 1. ON F            |
| PHASE 3 PED<br>ASSIGNED TO<br>LD SWITCH 16                       | 14 4<br>15 6<br>16 3                                               | P<br>P<br>P  | • • •      | - A<br>+ A<br>- A | •           | •           |                                                                       | 2. ON F<br>3. REMO |
|                                                                  |                                                                    |              |            |                   |             |             | ]<br>T                                                                | ГНЕ СНА            |
|                                                                  |                                                                    |              |            |                   |             |             |                                                                       |                    |
|                                                                  |                                                                    |              |            |                   |             |             |                                                                       |                    |
|                                                                  |                                                                    |              |            |                   |             |             |                                                                       |                    |
|                                                                  |                                                                    |              |            |                   |             |             |                                                                       |                    |
|                                                                  |                                                                    |              |            |                   |             |             |                                                                       |                    |
|                                                                  |                                                                    |              |            |                   |             |             | Final Design                                                          |                    |
|                                                                  |                                                                    |              |            |                   |             |             | Electrical Detail                                                     | - Shee             |
|                                                                  |                                                                    |              |            |                   |             |             | <b>Stante</b>                                                         | c                  |
|                                                                  |                                                                    |              |            |                   |             |             | Stantec Consulting Services Inc.<br>801 Jones Franklin Road-Suite 300 | )                  |
|                                                                  |                                                                    |              |            |                   |             |             | Raleigh, NC 27606<br>Tel. (919) 851-6866<br>Fax. (919) 851-7024       |                    |