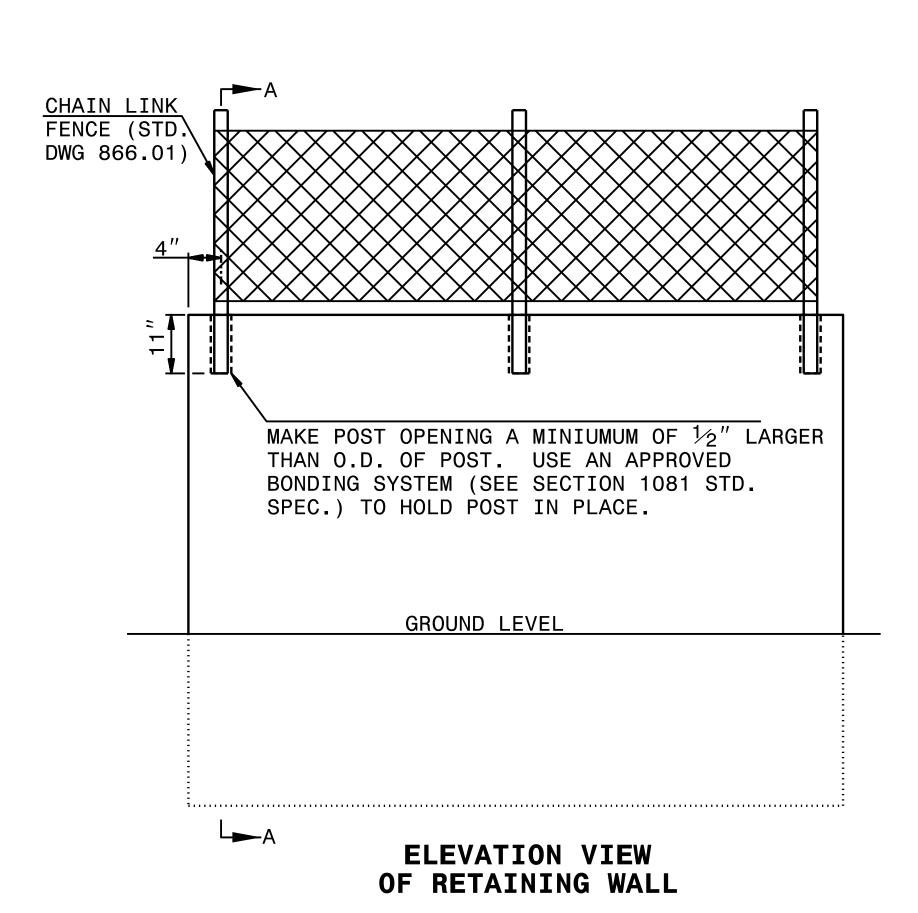

DocuSign Envelope ID: B437460B-F00D-4A40-A154-D71A4FEB37FC

PROJECT REFERENCE NO. SHEET NO. 2C-09

EMBED CHAIN LINK FENCE 11" INTO PROPOSED WALL IN A SLEEVE OR BLOCKOUT WITH EPOXY OR CONCRETE GROUT ANCHORING SYSTEM. PRE-MEASURE AND CENTER THE PROPOSED FENCE ON TOP OF WALL FOR POST SPACINGS. IFF DRILLING THE HOLES FOR POSTS, USE A ROTARY DRILL TO DRILL HOLES IN THE CONCRETE. NO IMPACT DRILLS WILL BE ALLOWED, TO ELIMINATE ANY POSSIBILITY OF STRUCTURAL DAMAGES TO THE PROPOSED WALL.

DOCUMENT NOT CONSIDERED FINAL UNLESS ALL SIGNATURES COMPLETED

CONTRACT STANDARDS
AND DEVELOPMENT UNIT
Office 919-707-6950 FAX 919-250-4119

CHAIN LINK FENCE ON RETAINING WALL