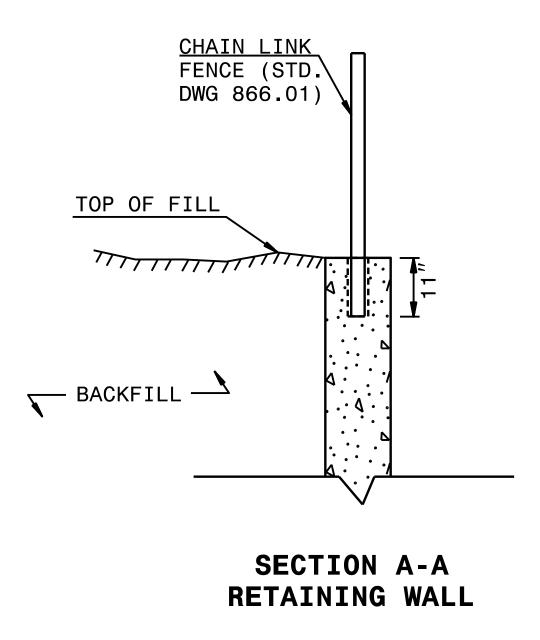

DocuSign Envelope ID: B437460B-F00D-4A40-A154-D71A4FEB37FC

PROJECT REFERENCE NO. SHEET NO. 2C-09

EMBED CHAIN LINK FENCE 11" INTO PROPOSED WALL IN A SLEEVE OR BLOCKOUT WITH EPOXY OR CONCRETE GROUT ANCHORING SYSTEM. PRE-MEASURE AND CENTER THE PROPOSED FENCE ON TOP OF WALL FOR POST SPACINGS. IFF DRILLING THE HOLES FOR POSTS, USE A ROTARY DRILL TO DRILL HOLES IN THE CONCRETE. NO IMPACT DRILLS WILL BE ALLOWED, TO ELIMINATE ANY POSSIBILITY OF STRUCTURAL DAMAGES TO THE PROPOSED WALL.

DOCUMENT NOT CONSIDERED FINAL UNLESS ALL SIGNATURES COMPLETED

CONTRACT STANDARDS
AND DEVELOPMENT UNIT
Office 919-707-6950 FAX 919-250-4119

CHAIN LINK FENCE ON RETAINING WALL