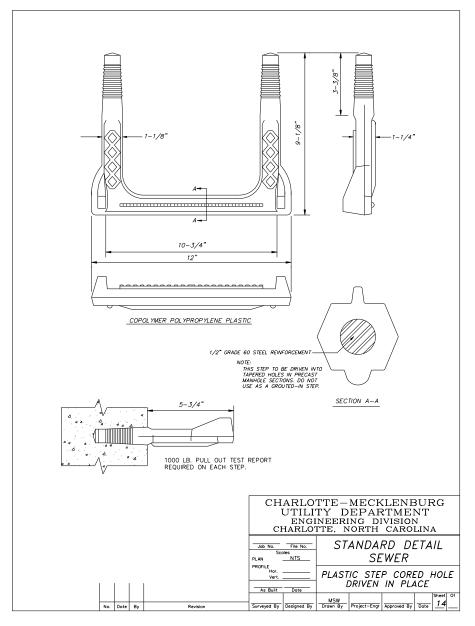

## GRAVITY SANITARY SEWER:

- A TYPE 1 24-INCH MANHOLE COVER VENTED
- B TYPE 2 24-INCH MANHOLE COVER SOLID
- F TYPE A 24-INCH MANHOLE FRAME 7 AND HALF -INCH TALL
- G TYPE B 24-INCH MANHOLE FRAME 4-INCH TALL
- TS1 TRACER WIRE GRAVITY SEWER
- TS2 TRACER WIRE GRAVITY SEWER DETAILS
- TS4 TRACER WIRE FORCE MAIN SEWER
- TS5 TRACER WIRE SEWER MAIN SPLICE