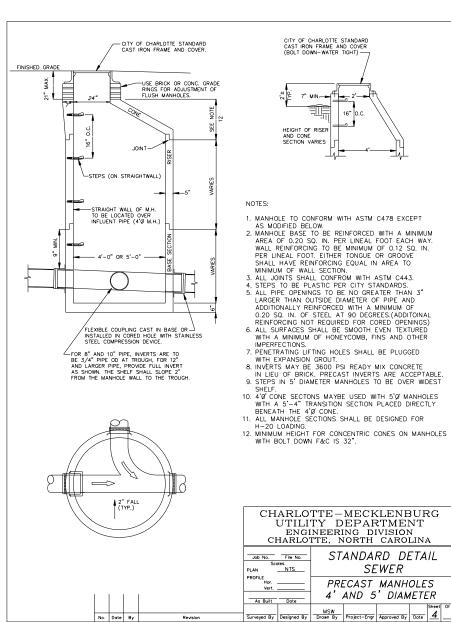

## GRAVITY SANITARY SEWER:

- A TYPE 1 24-INCH MANHOLE COVER VENTED
- B TYPE 2 24-INCH MANHOLE COVER SOLID
- F TYPE A 24-INCH MANHOLE FRAME 7 AND HALF -INCH TALL
- G TYPE B 24-INCH MANHOLE FRAME 4-INCH TALL
- TS1 TRACER WIRE GRAVITY SEWER
- TS2 TRACER WIRE GRAVITY SEWER DETAILS
- TS4 TRACER WIRE FORCE MAIN SEWER
- TS5 TRACER WIRE SEWER MAIN SPLICE