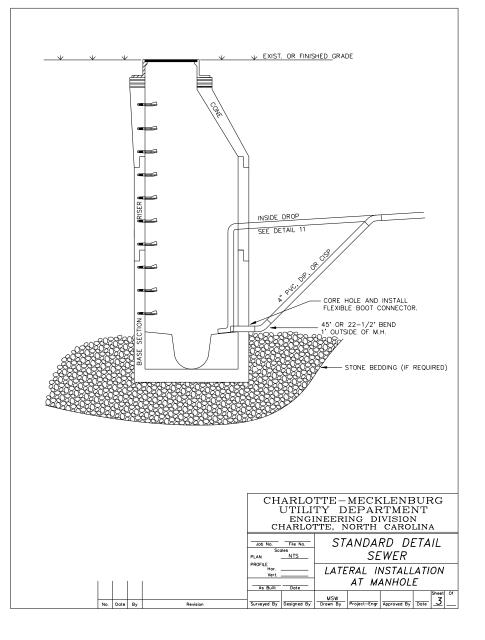

## GRAVITY SANITARY SEWER:

- A TYPE 1 24-INCH MANHOLE COVER VENTED
- B TYPE 2 24-INCH MANHOLE COVER SOLID
- F TYPE A 24-INCH MANHOLE FRAME 7 AND HALF -INCH TALL
- G TYPE B 24-INCH MANHOLE FRAME 4-INCH TALL
- TS1 TRACER WIRE GRAVITY SEWER
- TS2 TRACER WIRE GRAVITY SEWER DETAILS
- TS4 TRACER WIRE FORCE MAIN SEWER
- TS5 TRACER WIRE SEWER MAIN SPLICE