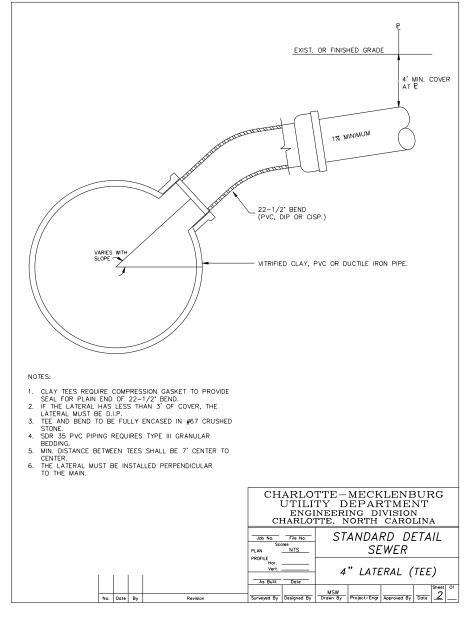

## GRAVITY SANITARY SEWER:

- A TYPE 1 24-INCH MANHOLE COVER VENTED
- B TYPE 2 24-INCH MANHOLE COVER SOLID
- F TYPE A 24-INCH MANHOLE FRAME 7 AND HALF -INCH TALL
- G TYPE B 24-INCH MANHOLE FRAME 4-INCH TALL
- TS1 TRACER WIRE GRAVITY SEWER
- TS2 TRACER WIRE GRAVITY SEWER DETAILS
- TS4 TRACER WIRE FORCE MAIN SEWER
- TS5 TRACER WIRE SEWER MAIN SPLICE