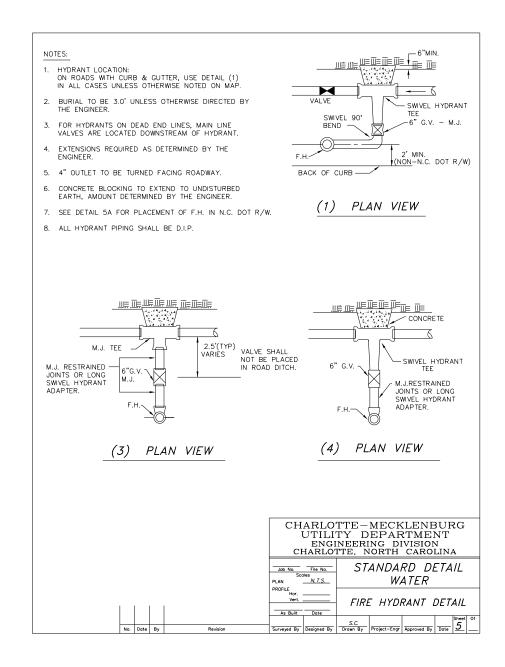

DOCUMENT NOT CONSIDERED FINAL UNLESS ALL SIGNATURES COMPLETED

SHEET NO. PROJECT REFERENCE NO. C-5621 UC-3A DESIGNED BY: JKC JNA DRAWN BY: -DocuSignedby JKC CHECKED BY: Clint LEAStevens APPROVED BY: CLS 040370 REVISED: NORTH CAROLINA DEPARTMENT OF NGINEE TRANSPORTATION 6/2/2023 UTILITIES ENGINEERING SEC PHONE: (919)707-6690 UTILITY CONSTRUCTION FAX: (919)250-4151 PLANS ONLY

## UTILITY CONSTRUCTION

## LIST OF STANDARD DETAILS

## WATER:

- AA PRECAST CONCRETE METER BOX 0.75-INCH DOMESTIC WATER SERVICE
- BB PRECAST CONCRETE METER BOX 1-INCH DOMESTIC AND IRRIGATION WATER SERVICE
- DD DEAD END THRUST WALL BLOCKING WITH 2-INCH BLOW-OFF 6 TO 12-INCH MAINS
- FF CAST IRON VALVE BOX 12-INCH AND SMALLER VALVES
- GG VALVE BOX ADJUSTMENT FOR PAVEMENT RESURFACING
- HH VALVE BOX ASSEMB