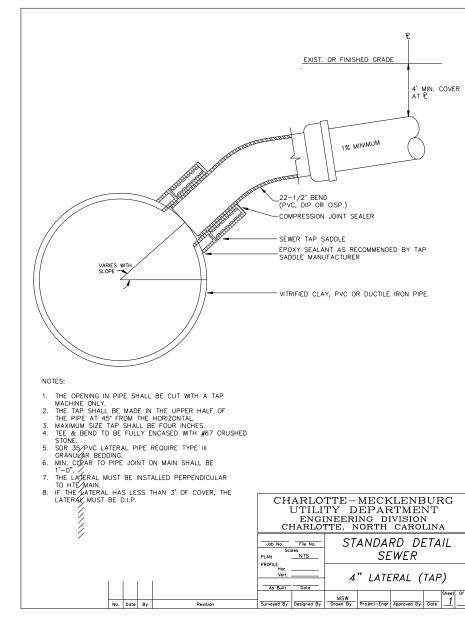

DOCUMENT NOT CONSIDERED FINAL UNLESS ALL SIGNATURES COMPLETED

SHEET NO. PROJECT REFERENCE NO. C-5621 UC-3A DESIGNED BY: JKC JNA DRAWN BY: -DocuSignedby JKC CHECKED BY: Clint LEAStevens APPROVED BY: CLS 040370 REVISED: NORTH CAROLINA DEPARTMENT OF NGINEE TRANSPORTATION 6/2/2023 UTILITIES ENGINEERING SEC PHONE: (919)707-6690 UTILITY CONSTRUCTION FAX: (919)250-4151 PLANS ONLY

## UTILITY CONSTRUCTION

## LIST OF STANDARD DETAILS

## WATER:

- AA PRECAST CONCRETE METER BOX 0.75-INCH DOMESTIC WATER SERVICE
- BB PRECAST CONCRETE METER BOX 1-INCH DOMESTIC AND IRRIGATION WATER SERVICE
- DD DEAD END THRUST WALL BLOCKING WITH 2-INCH BLOW-OFF 6 TO 12-INCH MAINS
- FF CAST IRON VALVE BOX 12-INCH AND SMALLER VALVES
- GG VALVE BOX ADJUSTMENT FOR PAVEMENT RESURFACING
- HH VALVE BOX ASSEMBLY I