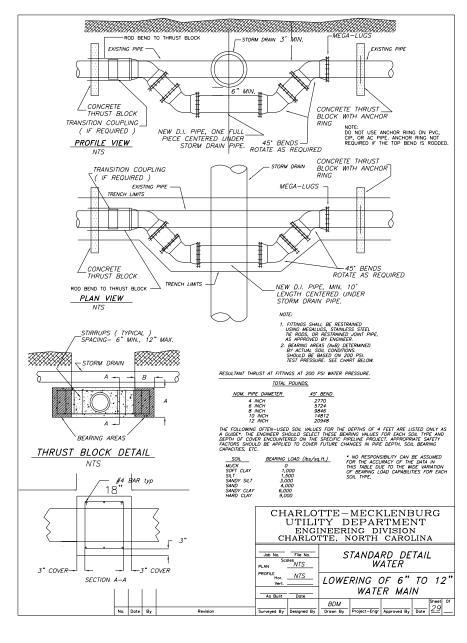

DOCUMENT NOT CONSIDERED FINAL UNLESS ALL SIGNATURES COMPLETED

SHEET NO. PROJECT REFERENCE NO. C-5621 UC-3A DESIGNED BY: JKC JNA DRAWN BY: -DocuSignedby JKC CHECKED BY: Clint LEAStevens APPROVED BY: CLS 040370 REVISED: NORTH CAROLINA DEPARTMENT OF NGINEE TRANSPORTATION 6/2/2023 UTILITIES ENGINEERING SEC PHONE: (919)707-6690 UTILITY CONSTRUCTION FAX: (919)250-4151 PLANS ONLY

## UTILITY CONSTRUCTION

## LIST OF STANDARD DETAILS

## WATER:

- AA PRECAST CONCRETE METER BOX 0.75-INCH DOMESTIC WATER SERVICE
- BB PRECAST CONCRETE METER BOX 1-INCH DOMESTIC AND IRRIGATION WATER SERVICE
- DD DEAD END THRUST WALL BLOCKING WITH 2-INCH BLOW-OFF 6 TO 12-INCH MAINS
- FF CAST IRON VALVE BOX 12-INCH AND SMALLER VALVES
- GG VALVE BOX ADJUSTMENT FOR PAVEMENT RESURFACING
- HH VALVE BOX ASSE