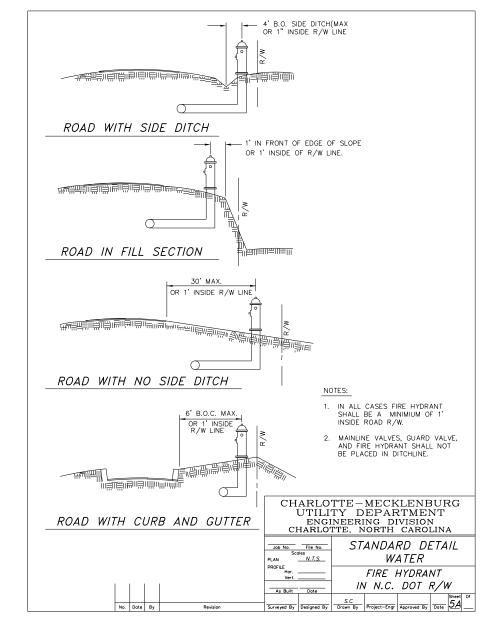

DOCUMENT NOT CONSIDERED FINAL UNLESS ALL SIGNATURES COMPLETED

SHEET NO. PROJECT REFERENCE NO. C-5621 UC-3A DESIGNED BY: JKC JNA DRAWN BY: -DocuSignedby JKC CHECKED BY: Clint LEAStevens APPROVED BY: CLS 040370 REVISED: NORTH CAROLINA DEPARTMENT OF NGINEE TRANSPORTATION 6/2/2023 UTILITIES ENGINEERING SEC PHONE: (919)707-6690 UTILITY CONSTRUCTION FAX: (919)250-4151 PLANS ONLY

## UTILITY CONSTRUCTION

## LIST OF STANDARD DETAILS

## WATER:

- AA PRECAST CONCRETE METER BOX 0.75-INCH DOMESTIC WATER SERVICE
- BB PRECAST CONCRETE METER BOX 1-INCH DOMESTIC AND IRRIGATION WATER SERVICE
- DD DEAD END THRUST WALL BLOCKING WITH 2-INCH BLOW-OFF 6 TO 12-INCH MAINS
- FF CAST IRON VALVE BOX 12-INCH AND SMALLER VALVES
- GG VALVE BOX ADJUSTMENT FOR PAVEMENT RESURFACING
- HH VALVE BOX ASSEMBLY