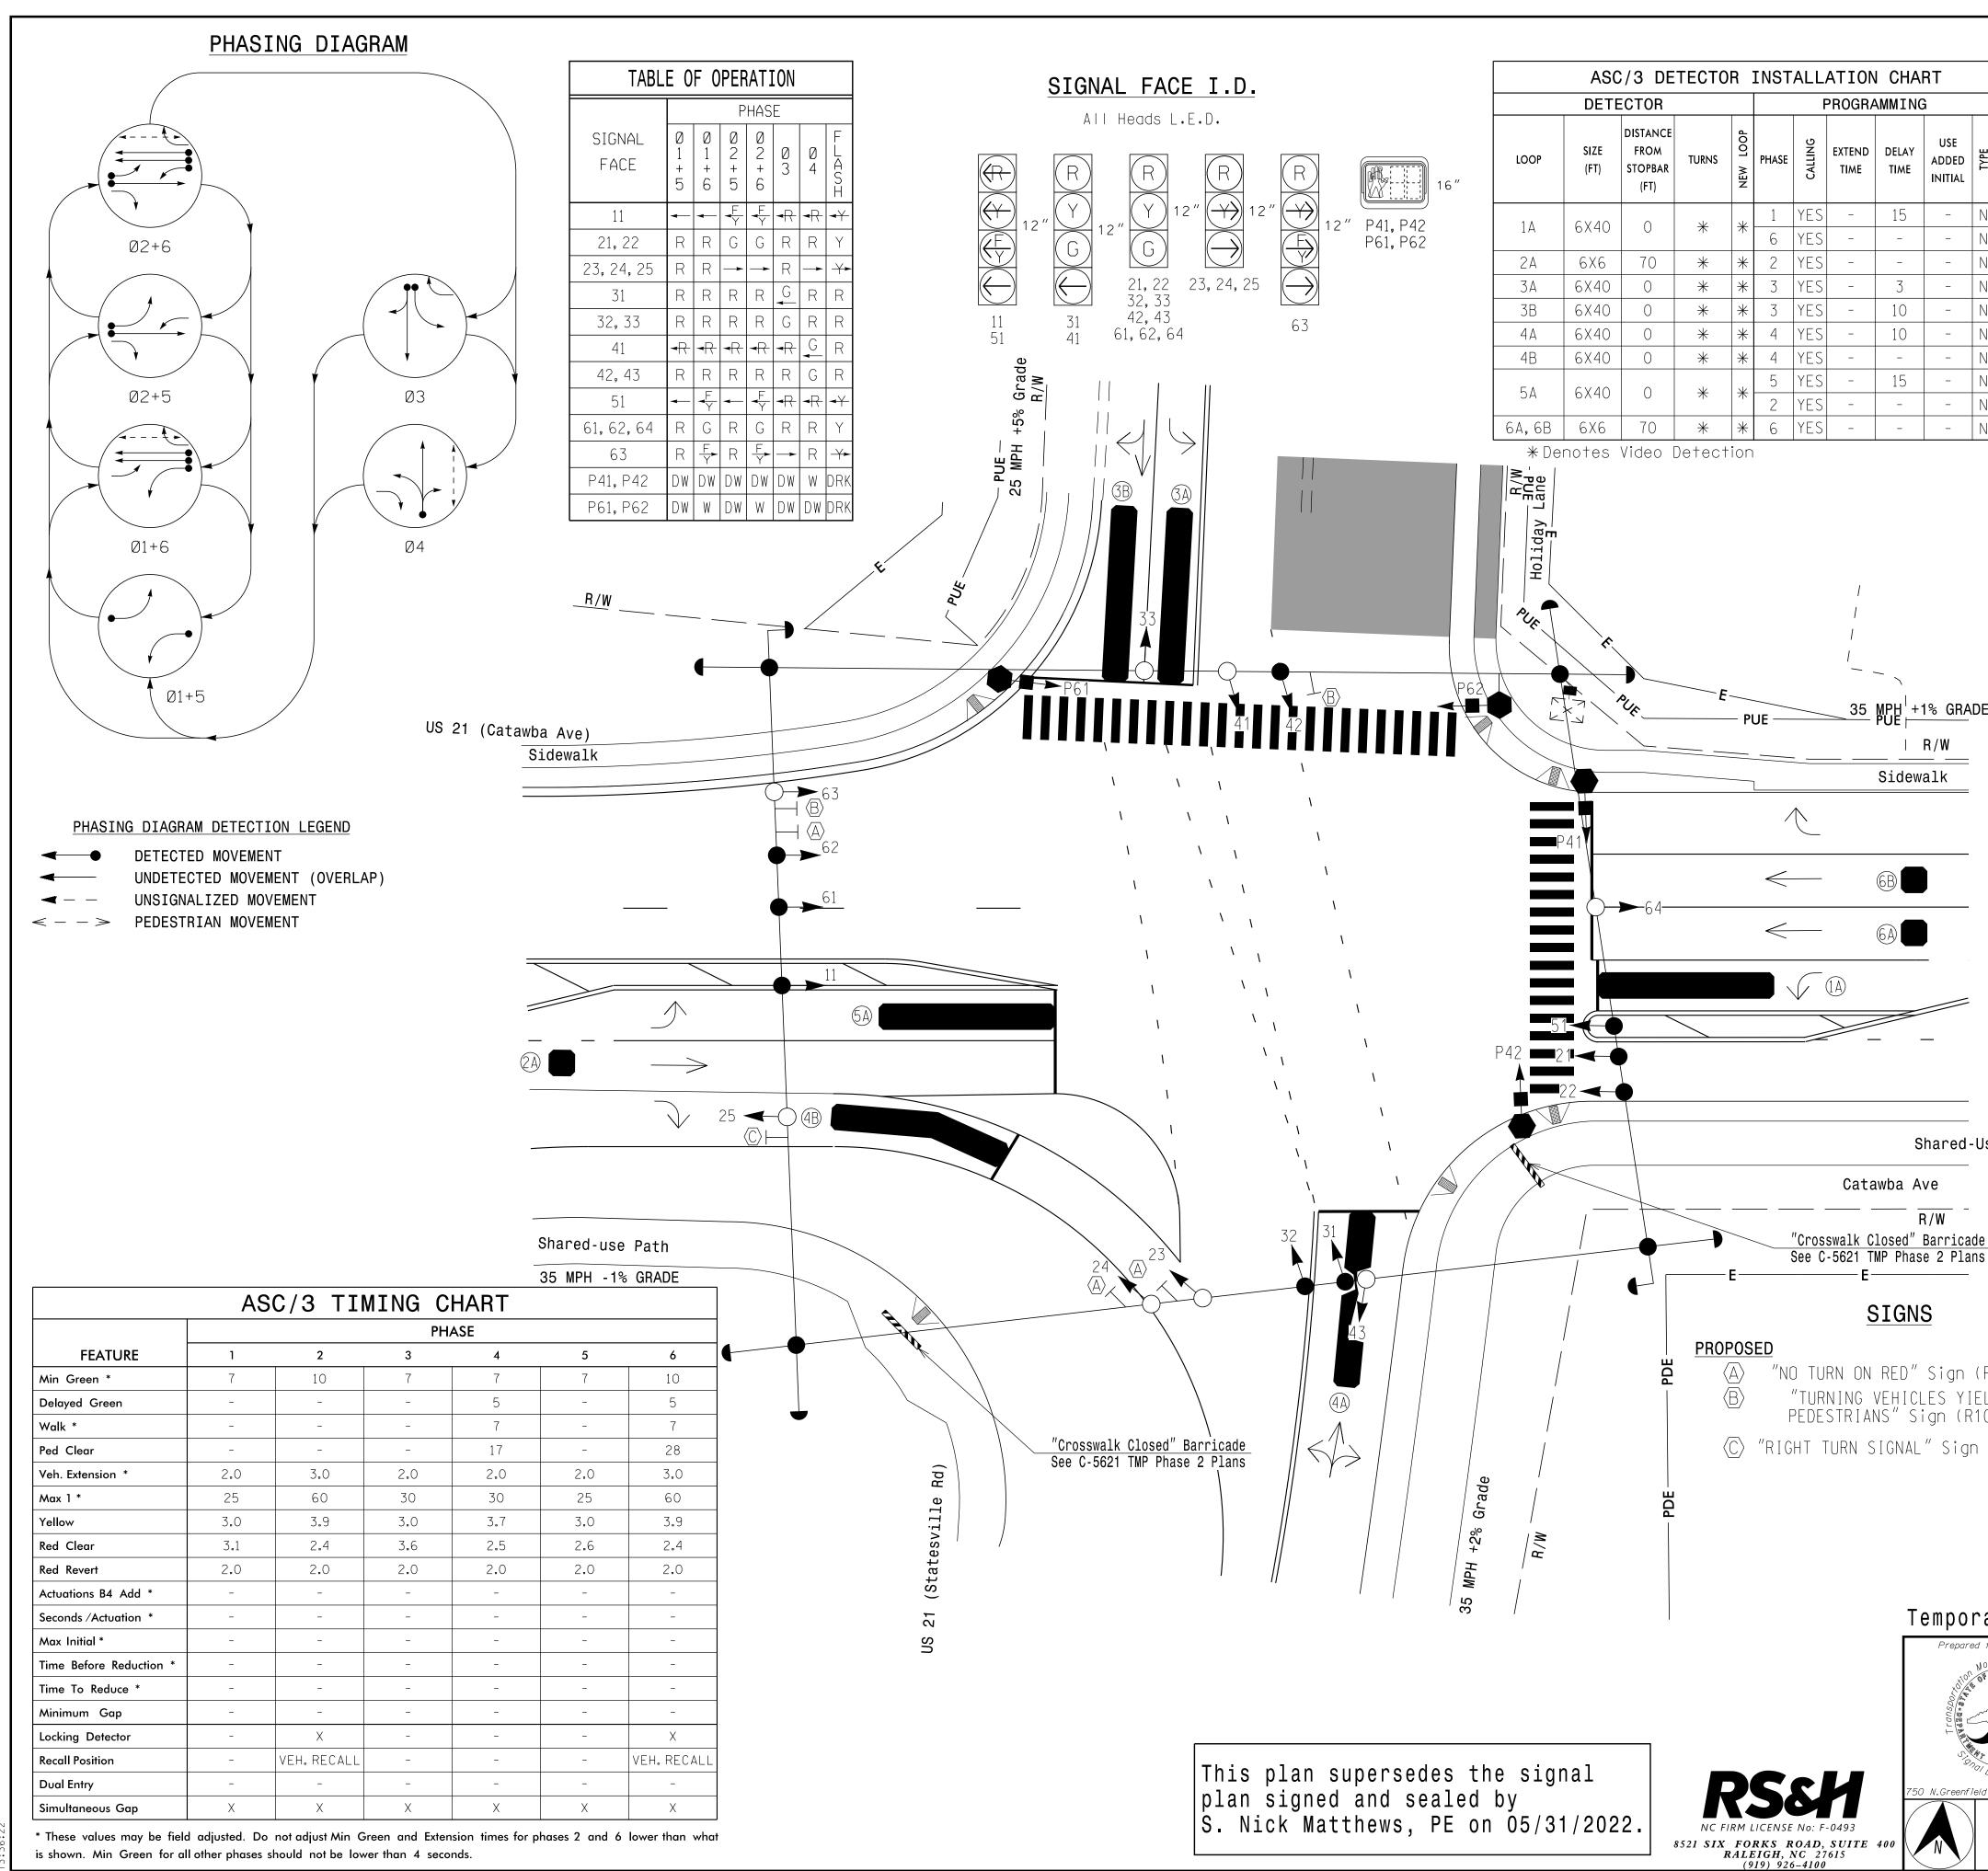

## DocuSign Envelope ID: FFCE8D5B-8FAA-4721-B04C-155FDF66DB27

|                                                            |            |             |            |                                                     |             |                                                                                                          | PROJE             | ECT REFERENCE NO. | SHEET NO. |  |
|------------------------------------------------------------|------------|-------------|------------|-----------------------------------------------------|-------------|----------------------------------------------------------------------------------------------------------|-------------------|-------------------|-----------|--|
|                                                            |            |             |            | ]                                                   |             | 3 Phase                                                                                                  |                   | C-5621            | Sig. 3.0  |  |
|                                                            |            |             |            | -                                                   |             | Fully Actuated                                                                                           |                   |                   |           |  |
|                                                            |            | P           | ۵          | -                                                   |             | Cornelius CLS                                                                                            |                   |                   |           |  |
| SE<br>DED                                                  | TYPE       | SYSTEM LOOP | / CARD     |                                                     |             | D10-18                                                                                                   |                   |                   |           |  |
| TAL                                                        |            | SYSTE       | NEW        | -                                                   | NOTES       |                                                                                                          |                   |                   |           |  |
|                                                            | N<br>N     | -           | *          | 1. Refer to "Roadway Standard Drawings NCDOT" dated |             |                                                                                                          |                   |                   |           |  |
|                                                            |            |             | *          |                                                     |             | January 2018 and "Standard Specif<br>and Structures" dated January 201                                   |                   |                   |           |  |
|                                                            |            | -           | *          | -                                                   |             | sections of the latest version of                                                                        |                   |                   |           |  |
|                                                            |            | -           | *          | -                                                   |             | Special Provisions.                                                                                      | · _ا_ '           | flash °           |           |  |
|                                                            |            | -           | *          | 2                                                   |             | Do not program signal for late ni<br>operation unless otherwise direct                                   |                   |                   | neer.     |  |
|                                                            |            | -           | *          | 3                                                   | •           | Reposition existing signal heads                                                                         | 11,               | 21, 22, 31        | , 32,     |  |
|                                                            |            | -           | *          | -                                                   |             | 51, 61, 62, and portable pedestri<br>P61, and P62                                                        | ian :             | signals P41       | , P42,    |  |
|                                                            | N          | -           | *          | <b>4</b>                                            | •           | Rename existing signal head 44 to                                                                        |                   |                   |           |  |
|                                                            |            |             |            | 5                                                   |             | Remove portable pedestrian signals P21 and P22.<br>Set all detector units to presence mode.              |                   |                   |           |  |
|                                                            |            |             |            |                                                     |             | All pedestrian signal equipment shall be placed on                                                       |                   |                   |           |  |
|                                                            |            |             |            |                                                     |             | portable bases to allow for reloc                                                                        |                   |                   |           |  |
|                                                            |            |             |            | 8                                                   |             | Division 10 traffic engineer.<br>Pedestrian head and pushbutton si                                       | iana              | l cahles sh       |           |  |
|                                                            |            |             |            |                                                     |             | Pedestrian head and pushbutton signal cables shall be directly attached to overhead spanwire.            |                   |                   |           |  |
| 9.                                                         |            |             |            |                                                     | •           | Pedestrian pedestal locations to be determined by                                                        |                   |                   |           |  |
|                                                            |            |             |            | 1                                                   |             | Division 10 traffic engineer.<br>Omit "WALK" and flashing "DON'T W                                       | NALK              | " with no         |           |  |
|                                                            |            |             |            |                                                     |             | pedestrian calls.                                                                                        |                   |                   |           |  |
| GRADE 11.                                                  |            |             |            |                                                     | 1.          | Program pedestrian heads to countdown the flashing <u>"Don't Walk" time only</u> .                       |                   |                   |           |  |
|                                                            |            |             |            | 1                                                   |             | Program controller to allow an Ac                                                                        |                   | ced Walk mc       | vement    |  |
|                                                            |            |             |            | 1                                                   |             | <u>before serving the vehicle phase.</u><br>This intersection uses video dete                            |                   | on. Instal        |           |  |
|                                                            |            |             |            |                                                     |             | detectors according to the manufo                                                                        | actu              |                   |           |  |
| — 14 <b>.</b>                                              |            |             |            |                                                     |             | to achieve the desired detection.<br>See C-5621 TMP Phase 2 for pavement markings and                    |                   |                   |           |  |
|                                                            |            |             |            |                                                     |             | pedestrian detour routing.                                                                               |                   |                   |           |  |
|                                                            |            |             |            |                                                     |             | Portions of crosswalk masked for clarity.<br>Maximum times shown in timina chart are for free-run        |                   |                   |           |  |
|                                                            |            |             |            |                                                     |             | Maximum times shown in timing chart are for free-run<br>operation only. Coordinated signal system timing |                   |                   |           |  |
|                                                            |            |             |            |                                                     |             | values supersede these values.                                                                           |                   |                   |           |  |
| =                                                          |            |             |            |                                                     |             | LEGEND                                                                                                   |                   |                   |           |  |
|                                                            |            |             |            |                                                     |             | PROPOSED<br>Traffic Signal He                                                                            | and               | EXISTING          |           |  |
|                                                            |            |             |            |                                                     |             | O→ Traffic Signal He<br>●→ Modified Signal H                                                             |                   | N/A               |           |  |
|                                                            |            |             |            |                                                     |             | → Sign →                                                                                                 |                   |                   |           |  |
| ed-Use Path                                                |            |             |            |                                                     |             | Pedestrian Signal Head                                                                                   |                   |                   |           |  |
|                                                            |            |             |            |                                                     |             | With Push Button & Sign                                                                                  |                   |                   |           |  |
|                                                            |            |             |            |                                                     |             | O) Signal Pole with                                                                                      | -                 |                   |           |  |
| icad                                                       |            |             |            |                                                     |             | O Signal Pole with Sidev                                                                                 |                   | • •               |           |  |
| Plans                                                      |            |             |            |                                                     |             | Inductive Loop Detector (33333)                                                                          |                   |                   |           |  |
|                                                            |            |             |            |                                                     |             | Controller & Cabinet ∑×⊐<br>□ Junction Box ■                                                             |                   |                   |           |  |
|                                                            |            |             |            |                                                     |             | 2-in Underground Co                                                                                      | ndui <sup>-</sup> | •<br>+            |           |  |
|                                                            | <i>•</i> ח | $\cap$      | 1 4        |                                                     | <u>(IST</u> | ING Right of Way                                                                                         |                   |                   | _         |  |
| gn (<br>YIF                                                |            |             |            | Д)                                                  | (A)<br>(B)  | Directional Arrow Video Detection Zone                                                                   |                   |                   |           |  |
| YIELD TO<br>(R10-15)BVideo Detection ZoneConstruction Zone |            |             |            |                                                     |             |                                                                                                          |                   |                   |           |  |
| ign (R10-10R) C                                            |            |             |            |                                                     |             |                                                                                                          |                   |                   |           |  |
|                                                            |            |             |            |                                                     |             | Curb Ramp                                                                                                |                   | N/A               |           |  |
|                                                            |            |             |            |                                                     |             | PUE Perm. Utility Easement N/A                                                                           |                   |                   |           |  |
|                                                            |            |             |            |                                                     |             | E Temp, Construction Ec<br>PDE Perm, Drainage Ease                                                       |                   |                   |           |  |
|                                                            |            |             |            |                                                     |             | Oversized Junction                                                                                       |                   | IN/ A             |           |  |
| or                                                         | าลา        | rv          | , (        | Sia                                                 | nal         |                                                                                                          |                   | IENT NOT CONSIDE  |           |  |
| epared                                                     | f for      | the         | e Off      | fices of:                                           |             | US 21 (Catawba Avenue)/                                                                                  | INLESS            | ALL SIGNATURES    | COMPLETED |  |
| x dilon                                                    | NODII      | ity corre   | and<br>CAR | Solot                                               |             | Catawba Avenue at                                                                                        |                   |                   |           |  |
| MODILITY ONG<br>WORTH CARDINISION                          |            |             |            |                                                     |             | US 21 (Statesville Road)/                                                                                |                   |                   |           |  |
|                                                            |            |             |            |                                                     |             | Holiday Lane                                                                                             |                   |                   |           |  |
| On OF TRANSCHU                                             |            |             |            |                                                     |             | PLAN DATE: February 2023 REVIEWED BY: S.G. Hayn                                                          |                   | 04698             |           |  |
| reenfie                                                    | ld P       | 'kwy,       |            | <i>ner,NC .</i><br>ALE                              | 27529       | PREPARED BY: S.N. Matthews REVIEWED BY:                                                                  | <br>DATE          | DocuSigned        | THEINE    |  |
|                                                            | 0          | )           |            |                                                     | 20          |                                                                                                          |                   | BBSCIERASSCI948E  | 2/21/2023 |  |
| $\mathbf{y}$                                               |            |             | 1″         | =20′                                                |             |                                                                                                          |                   | Sig Inventory No. | 10-0885T2 |  |