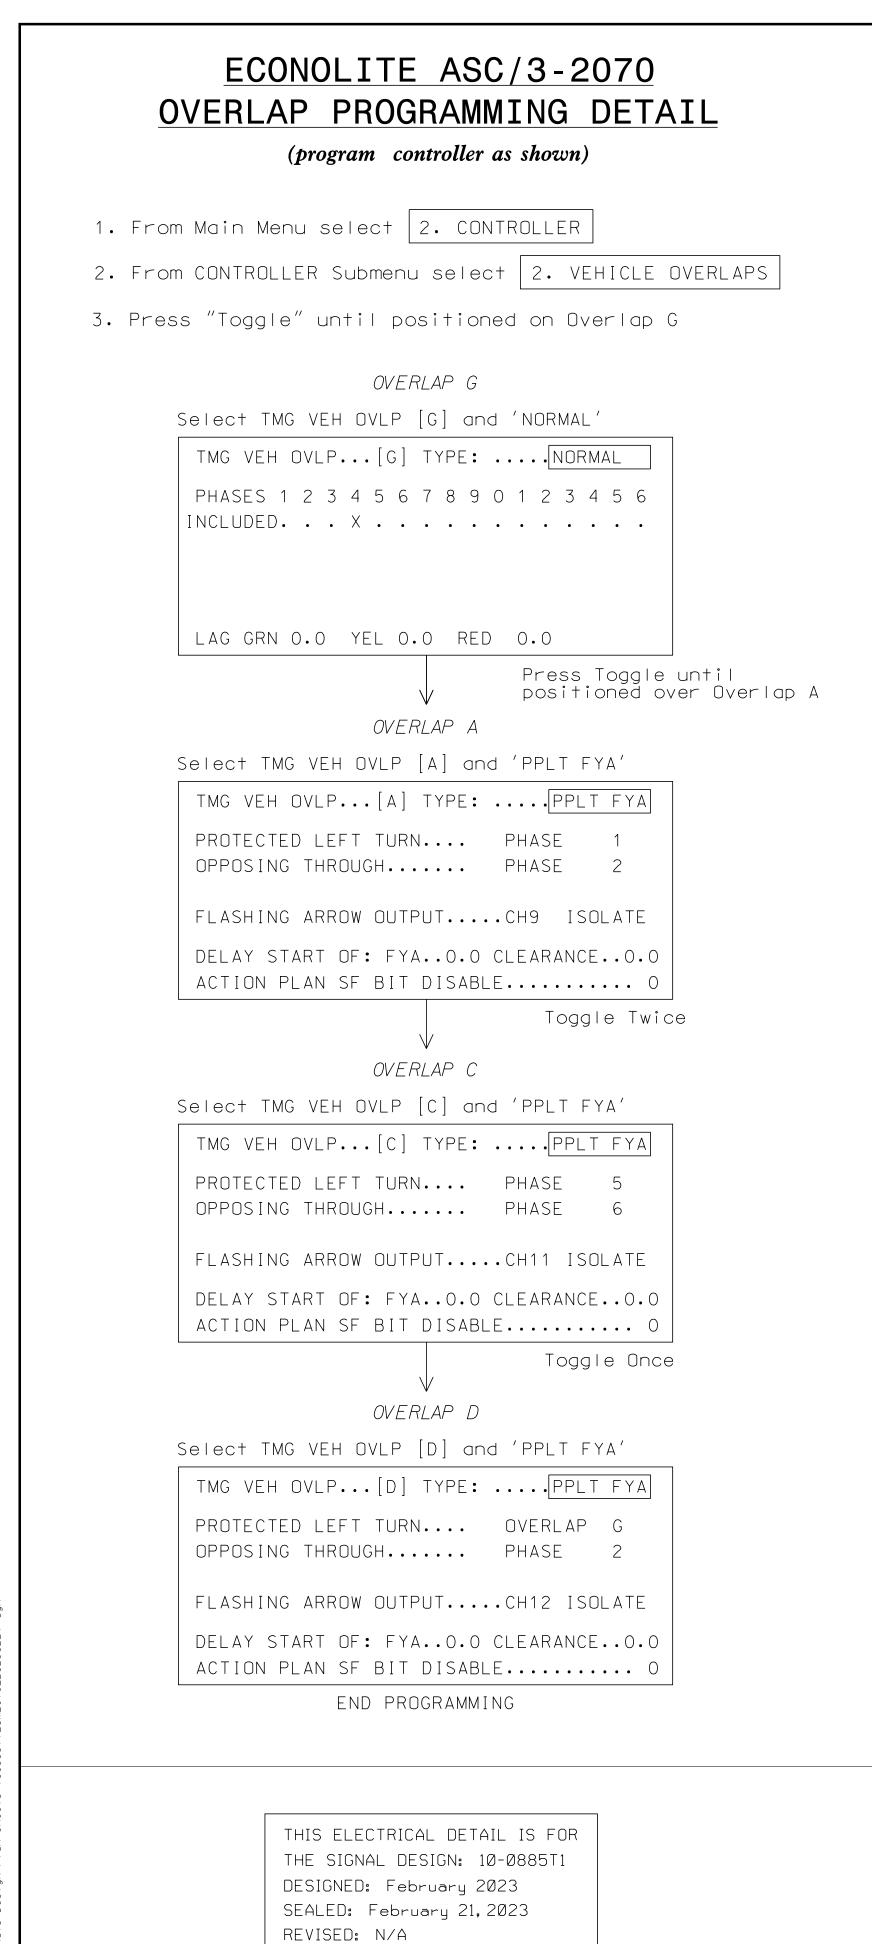

b-23 20:52:55 offic#Signale#Design#Plan Sheete#100885T1 sm ele 202302



|            |                                                                                             |                                                                                                       |                  |            |          |                                                                                                         |                                      | PROJECT REFERENCE NO.                                                             | SHEET NO. |
|------------|---------------------------------------------------------------------------------------------|-------------------------------------------------------------------------------------------------------|----------------