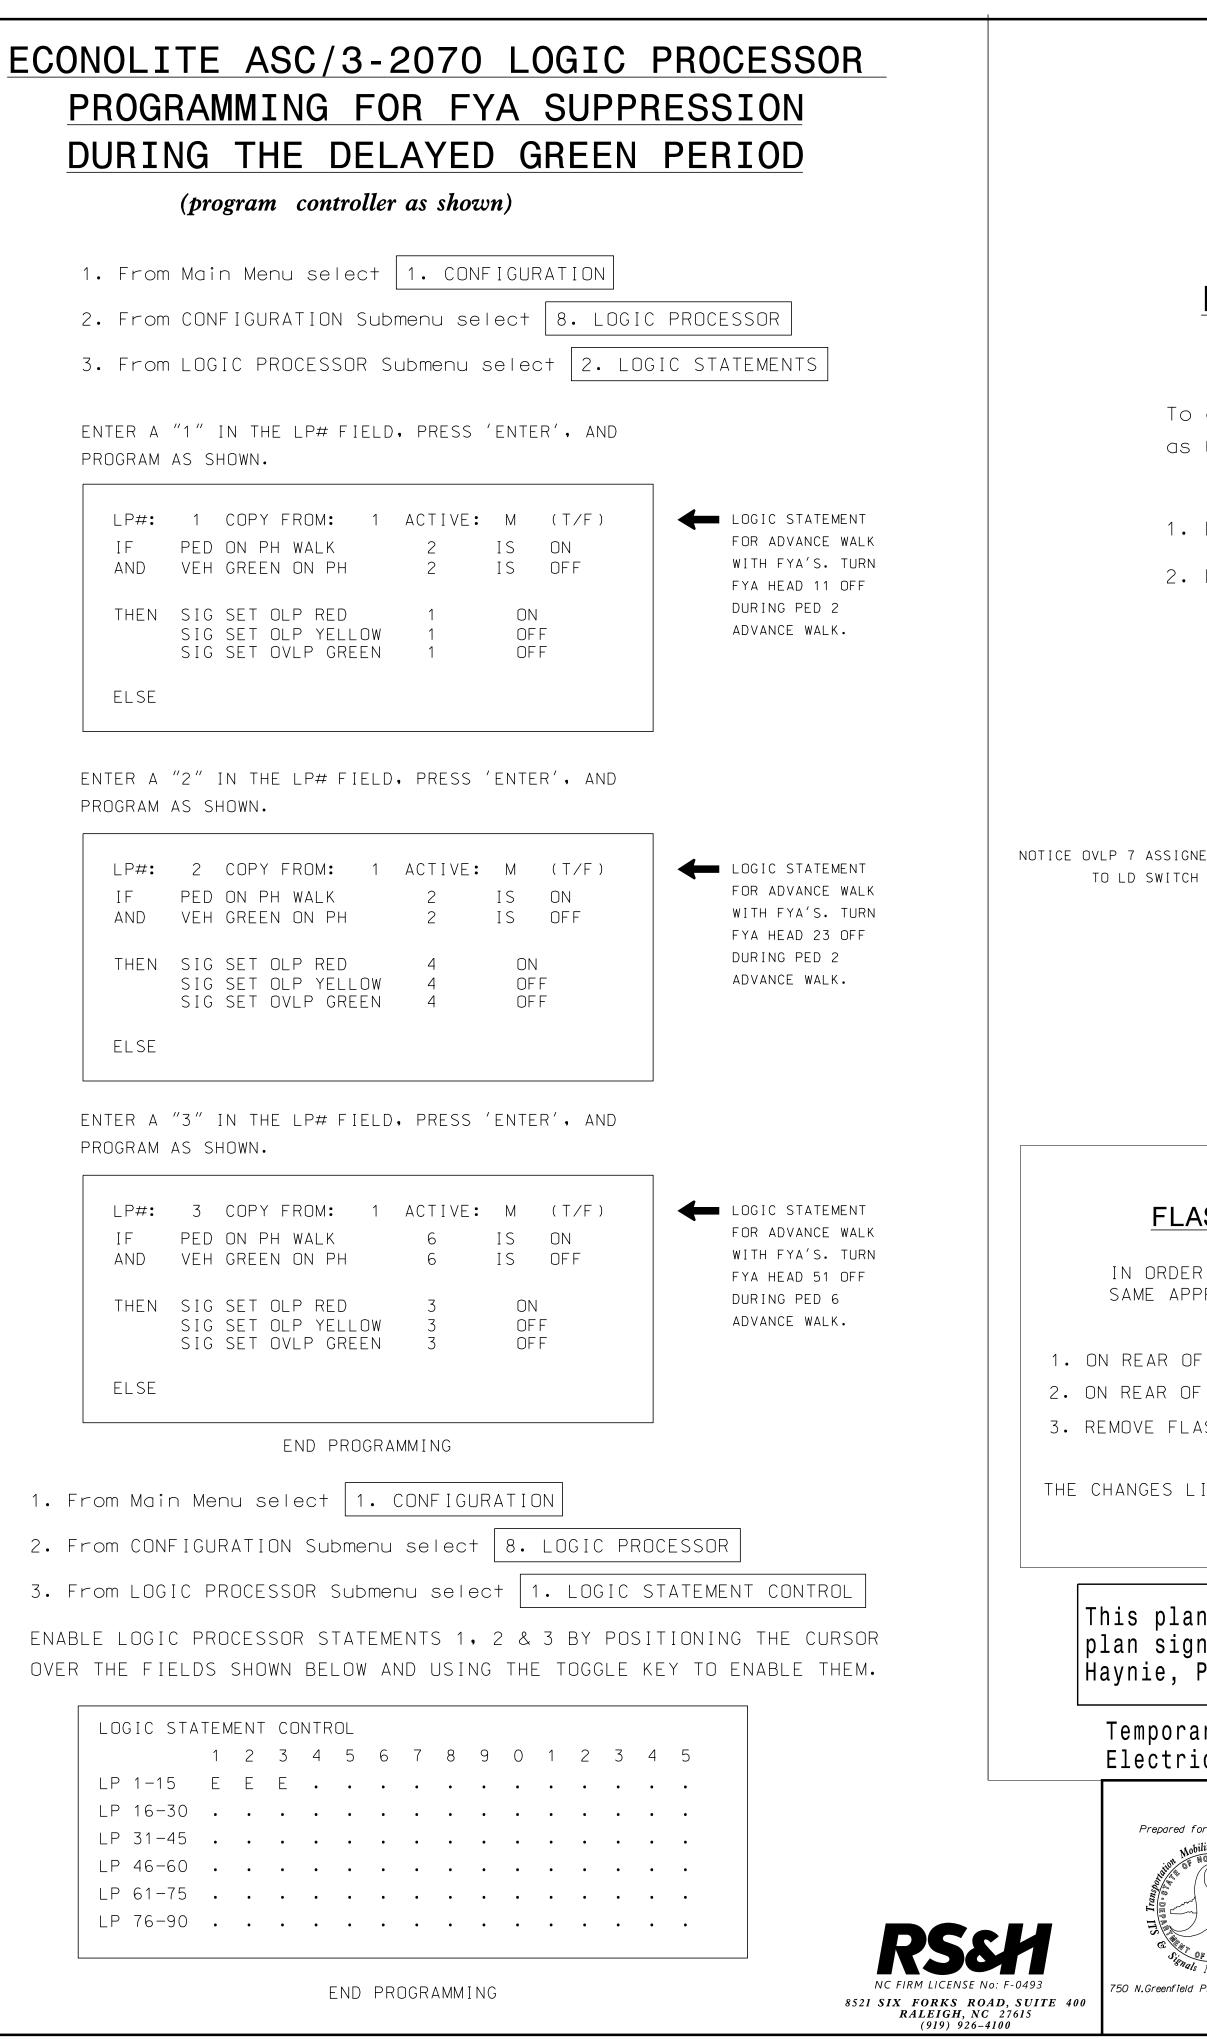

b-23 20:52:55 offic#Signale#Design#Plan Sheete#100885T1 sm ele 202302



|            |                                                                                             |                                                                                                       |                  |            |          |                                                                                                         |                                      | PROJECT REFERENCE NO.                                                             | SHEET NO. |
|------------|---------------------------------------------------------------------------------------------|-------------------------------------------------------------------------------------------------------|------------------|------------|----------|----------------------------------------------