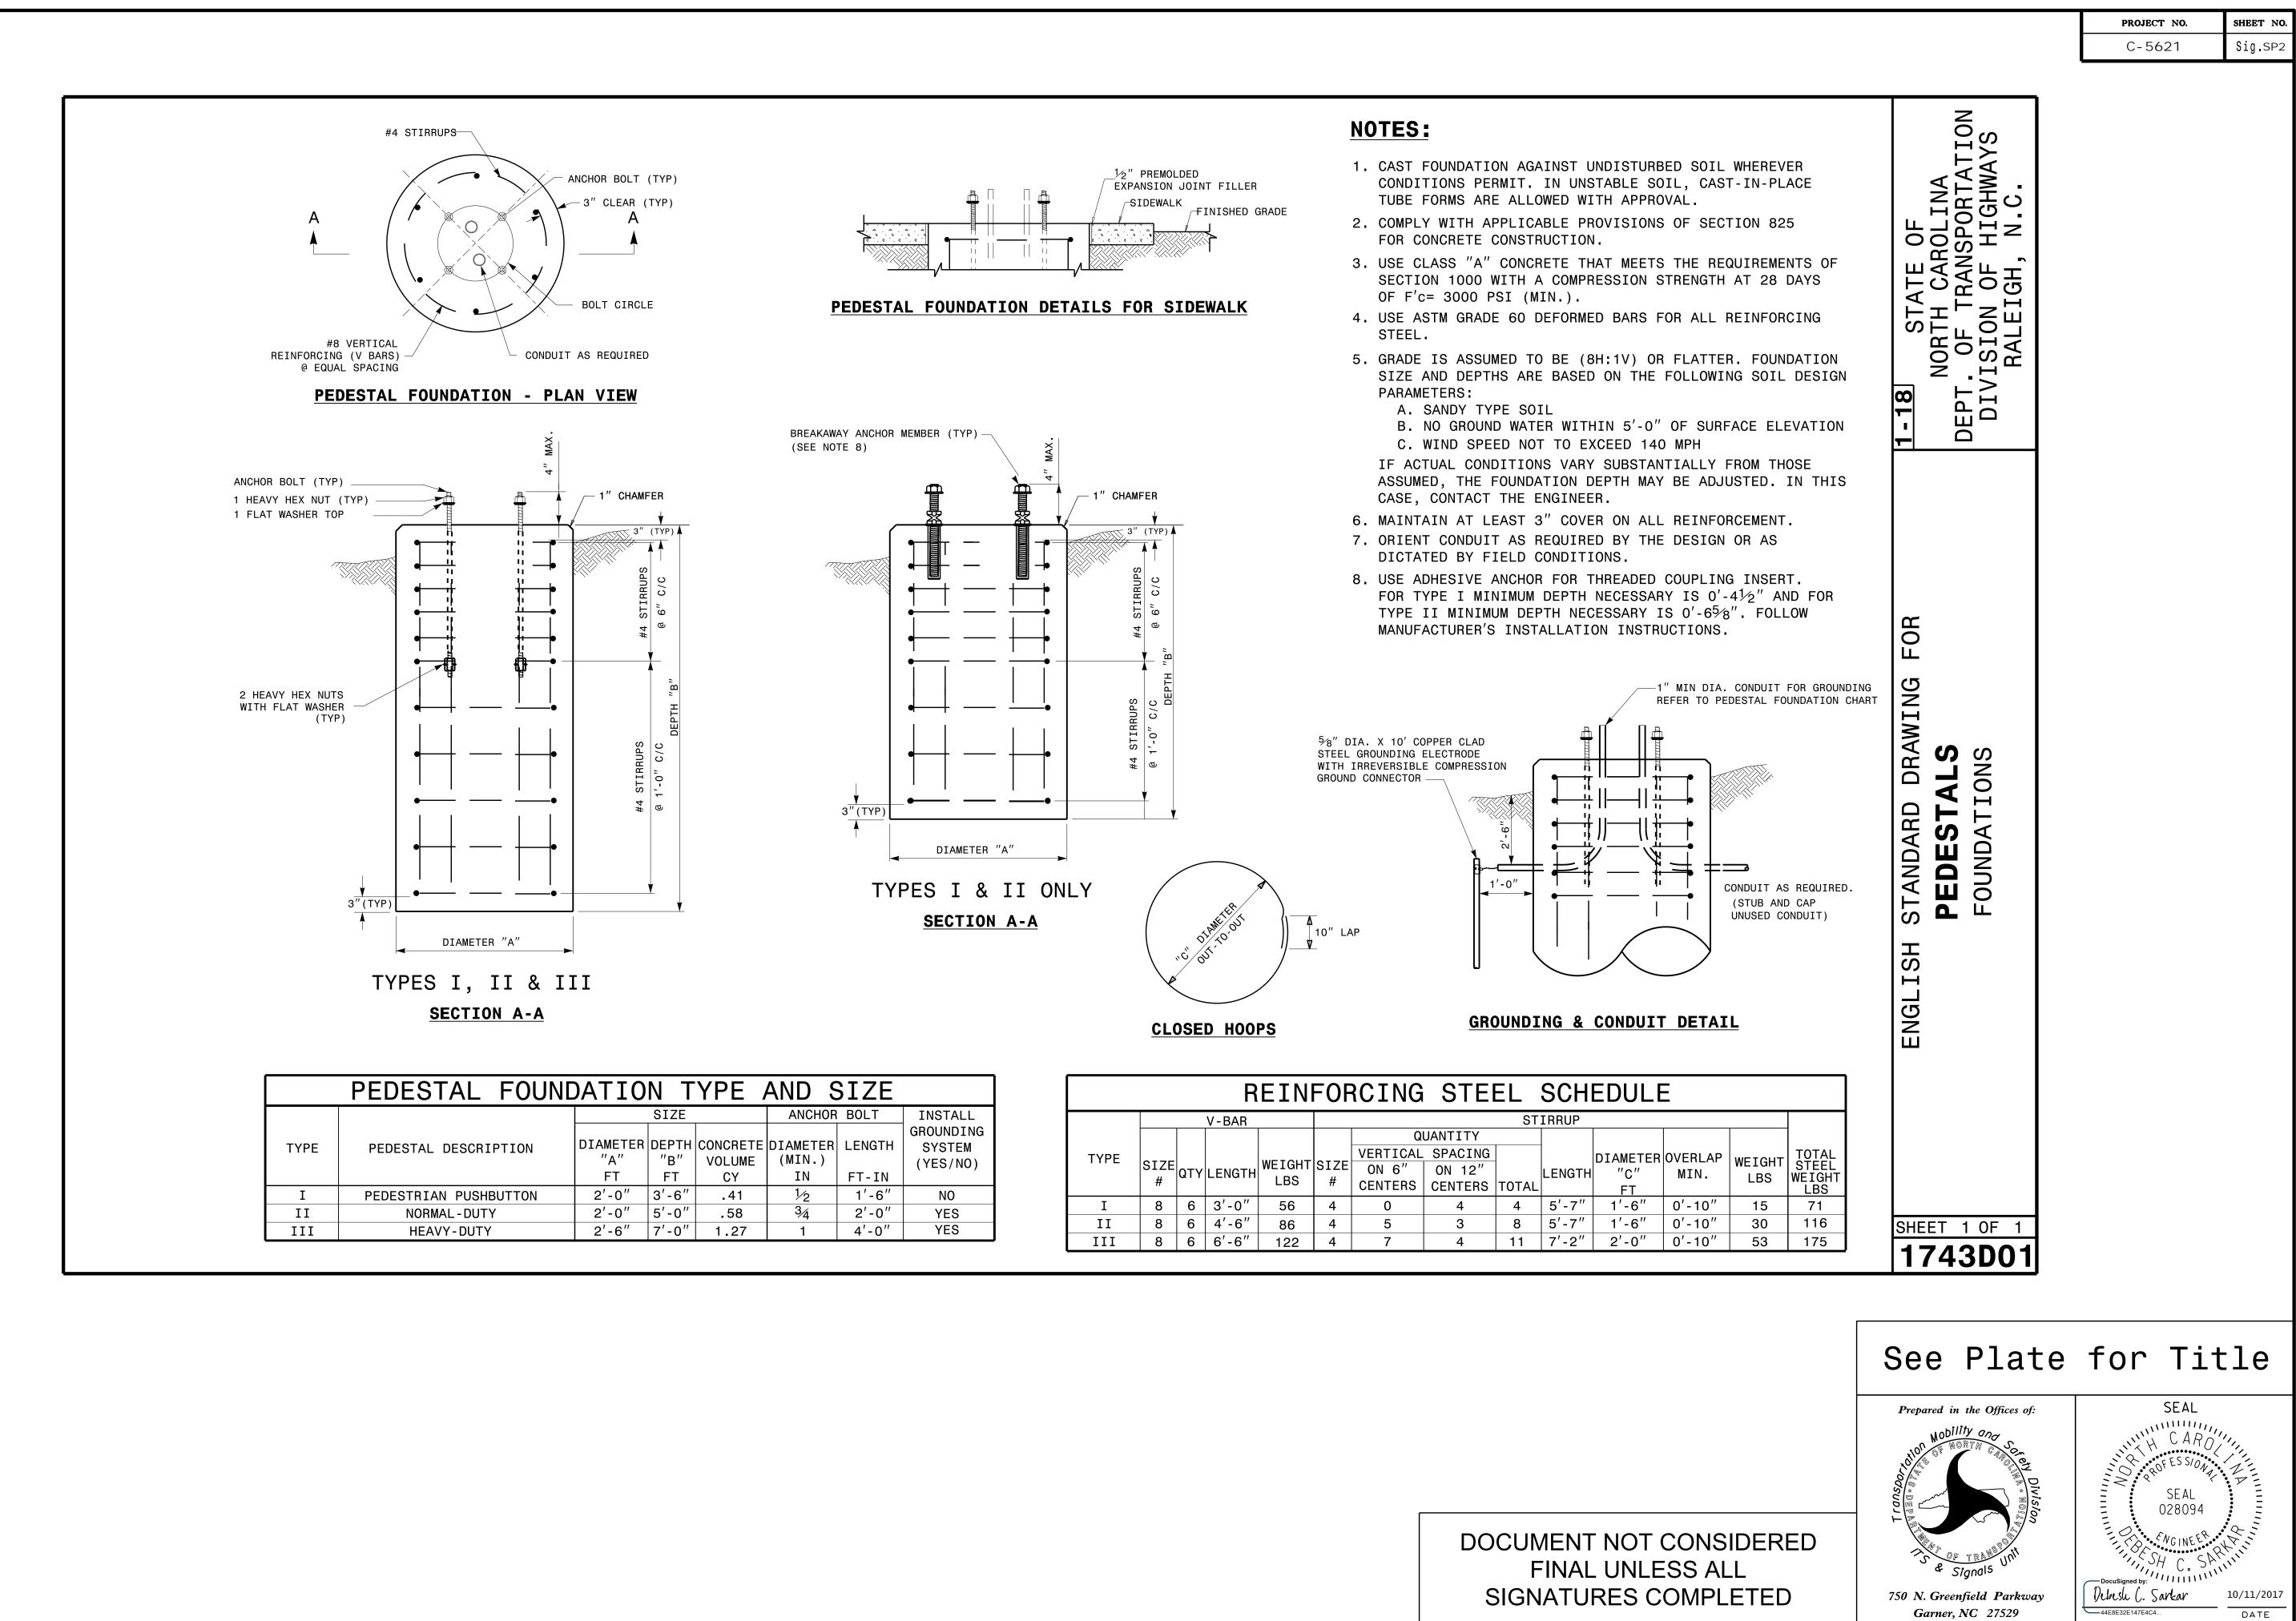

| SIZE       |                                 |     |      |           | R   | EIN    | FOF           | RCING     | STE      | EL                                      | SCH | EDULE  | =                     |    |
|------------|---------------------------------|-----|------|-----------|-----|--------|---------------|-----------|----------|-----------------------------------------|-----|--------|-----------------------|----|
| HOR BOLT   | INSTALL                         |     |      | V-BAR     |     |        |               | STIRRUP   |          |                                         |     |        |                       |    |
| FER LENGTH | GROUNDING<br>SYSTEM<br>(YES/NO) | TYI | TYPE | SIZE<br># | QTY | LENGTH | WEIGHT<br>LBS | SIZE<br># | VERTICAL | UANTITY<br>SPACING<br>ON 12"<br>CENTERS |     | LENGTH | DIAMETER<br>"C"<br>FT | 01 |
| <u> </u>   | NO<br>YES                       |     | I    | 8         | 6   | 3'-0'' | 56            | 4         | 0        | 4                                       | 4   | 5'-7"  | 1'-6"                 | (  |
| 4'-0''     | YES                             |     | II   | 8         | 6   | 4'-6'' | 86            | 4         | 5        | 3                                       | 8   | 5'-7"  | 1'-6"                 | (  |
|            |                                 |     | III  | 8         | 6   | 6'-6'' | 122           | 4         | 7        | 4                                       | 11  | 7'-2"  | 2'-0"                 | (  |

| THE AND SIZE |              |              |         |                     |  |  |  |  |  |
|--------------|--------------|--------------|---------|---------------------|--|--|--|--|--|
| E            |              | ANCHOR       | INSTALL |                     |  |  |  |  |  |
| ΓH           | CONCRETE     |              | LENGTH  | GROUNDING<br>SYSTEM |  |  |  |  |  |
|              | VOLUME<br>CY | (MIN.)<br>IN | FT-IN   | (YES/NO)            |  |  |  |  |  |
|              |              | TIN          | FI-IN   |                     |  |  |  |  |  |
| <b>)</b> ″   | .41          | 1⁄2          | 1'-6″   | NO                  |  |  |  |  |  |
| )″           | .58          | 3⁄4          | 2'-0″   | YES                 |  |  |  |  |  |
| )″           | 1.27         | 1            | 4'-0''  | YES                 |  |  |  |  |  |
|              |              |              |         |                     |  |  |  |  |  |