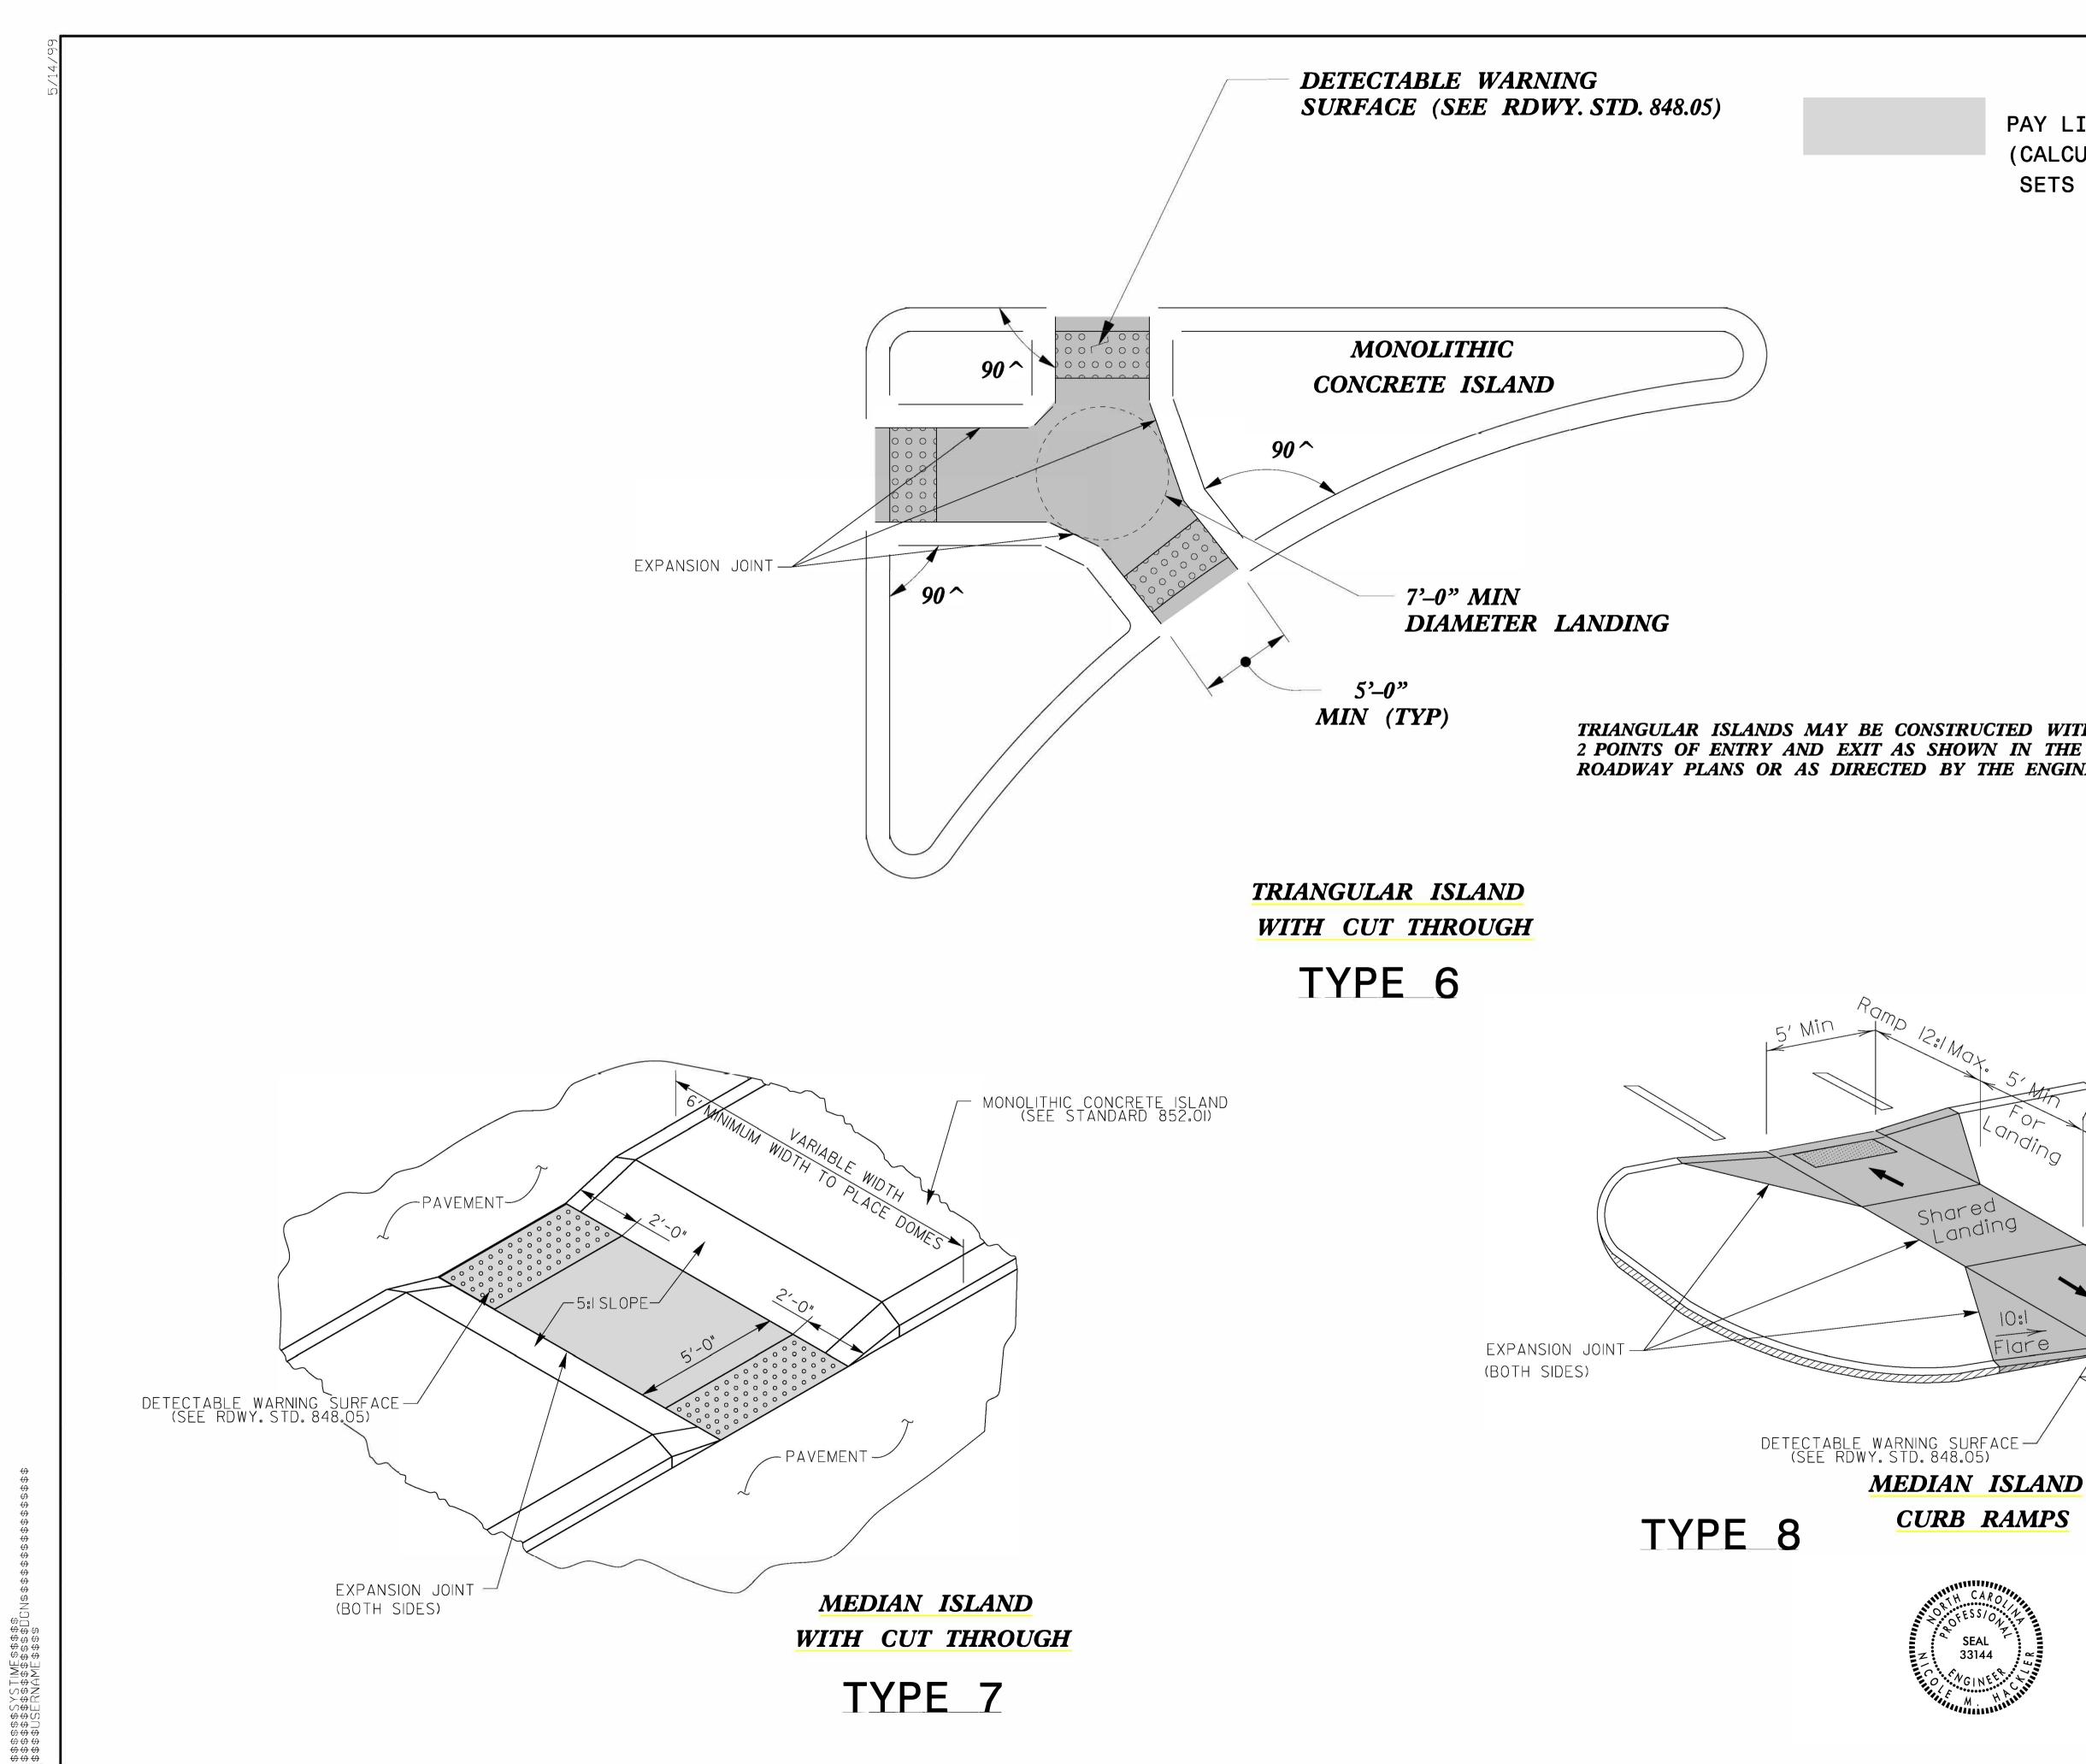

PROJECT REFERENCE NO. SHEET NO. 2024CPT.05.04.10351.1 18 PAY LIMITS FOR 2 OR 3 CURB RAMPS (CALCULATE BASED ON NUMBER OF SETS OF TRUNCATED DOMES) TRIANGULAR ISLANDS MAY BE CONSTRUCTED WITH ONLY ROADWAY PLANS OR AS DIRECTED BY THE ENGINEER. Ramp 12:1 May. Ramp 12:1 Max. Or " anding ~ shared Landing |0:|Flare 5' Min MEDIAN ISLAND CURB RAMPS DOCUMENT NOT CONSIDERED FINAL UNLESS ALL SIGNATURES COMPLETED CONTRACT STANDARDS AND DEVELOPMENT UNIT Office 919-707-6950 FAX 919-250-4119 CURB RAMPS SEAL 33144 Median or Turn Lane Islands ORIGINAL <u>BY:J.S. HOWERTON</u> DATE: 7/7/11 MODIFIED BY: DATE: CHECKED BY: DATE: DATE: FILE SPEC.<u>stds/2012CurbRamp/CurbRampDetails.dgn</u>