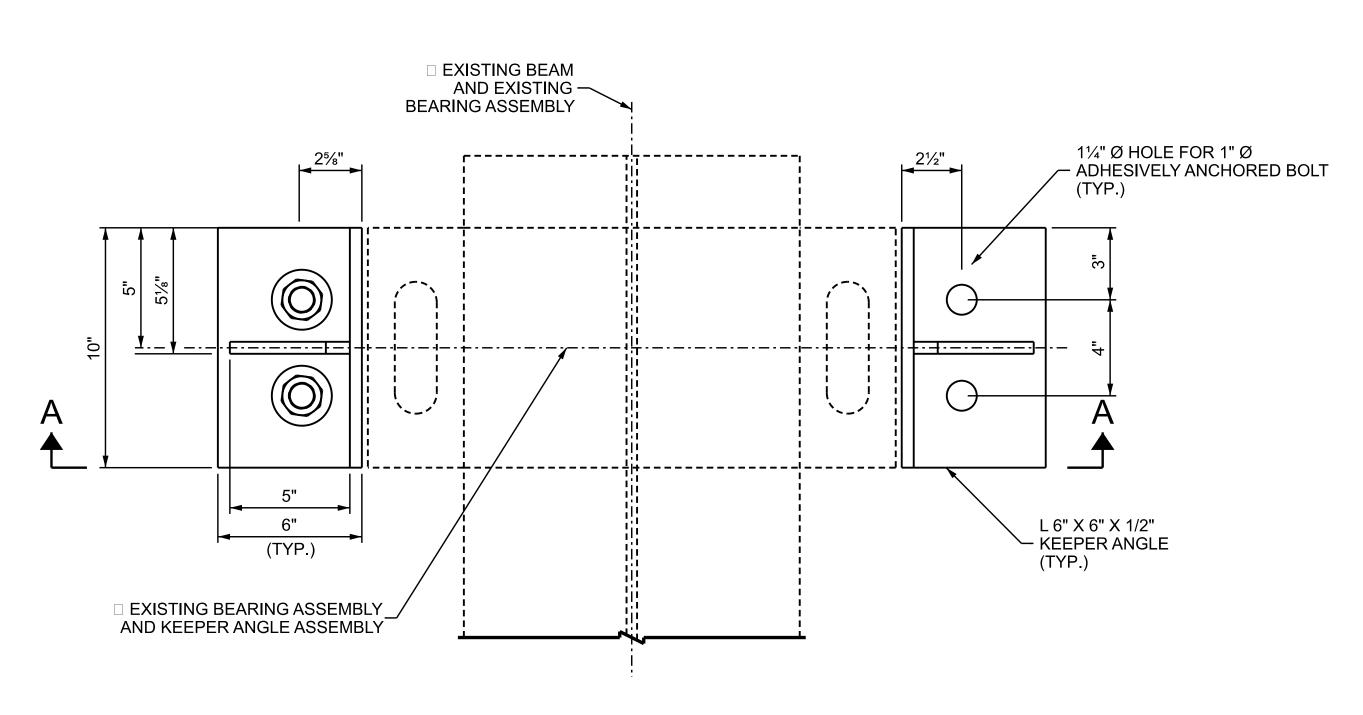

## STEEL KEEPER ANGLE ASSEMBLY DETAILS

| DRAWN BY :<br>CHECKED BY :_ | S.AGUILAR HERNANDEZ<br>A. SORSENGINH | DATE : <u>10/2022</u><br>DATE : <u>10/2022</u> |
|-----------------------------|--------------------------------------|------------------------------------------------|
| DESIGN ENGINE               | ER OF RECORD:                        | DATE :                                         |
|                             |                                      | 9/15/2023                                      |

ANCHOR BOLTS MAY BE ADHESIVELY ANCHORED, SEE STANDARD SPECIFICATIONS. NO FIELD TESTING REQUIRED.

A SINGLE QUANTITY OF A STEEL KEEPER ANGLE ASSEMBLY SHALL INCLUDE BOTH INDIVIDUAL ANGLES INDICATED ON EACH SIDE OF THE BEAM/BEARING.

CONTRACTOR SHALL FIELD VERIFY THAT THE ORIENTATION AND LOCATION OF THE ANCHOR BOLTS, AS INDICATED, ARE APPROPRIATE FOR THE SKEW OF THE BRIDGE AND THE GEOMETRY OF THE BEAMS AND BENT CAPS. ADJUST AND REVISE, AS NECESSARY.