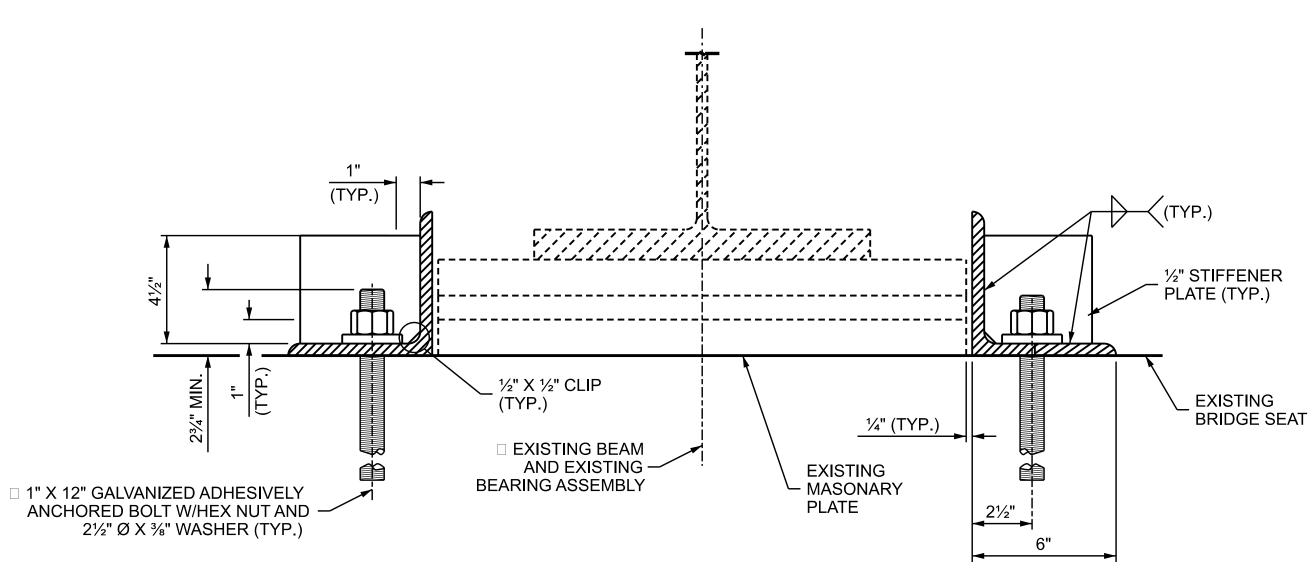

## NOTES

STRUCTURAL STEEL SHALL BE AASHTO GRADE 36 OR GREATER.

STRUCTURAL STEEL, ANCHOR BOLTS, NUTS AND WASHERS SHALL BE GALVANIZED IN ACCORDANCE WITH THE STANDARD SPECIFICATIONS.

ANCHOR BOLTS SHALL MEET THE REQUIREMENTS OF ASTM A449. NUTS SHALL MEET THE REQUIREMENTS OF AASHTO M291-DH OR AASHTO M292-2H. WASHERS SHALL MEET THE REQUIREMENTS OF AASHTO M293. SHOP DRAWINGS ARE NOT REQUIRED FOR ANCHOR BOLTS, NUTS AND WASHERS. SHOP INSPECTION IS REQUIRED.

ANCHOR BOLTS MAY BE ADHESIVELY ANCHORED, SEE STANDARD SPECIFICATIONS. NO FIELD TESTING REQUIRED.

A SINGLE QUANTITY OF A STEEL KEEPER ANGLE ASSEMBLY SHALL INCLUDE BOTH INDIVIDUAL ANGLES INDICATED ON EACH SIDE OF THE BEAM/BEARING.

CONTRACTOR SHALL FIELD VERIFY THAT THE ORIENTATION AND LOCATION OF THE ANCHOR BOLTS, AS INDICATED, ARE APPROPRIATE FOR THE SKEW OF THE BRIDGE AND THE GEOMETRY OF THE BEAMS AND BENT CAPS. ADJUST AND REVISE, AS NECESSARY.