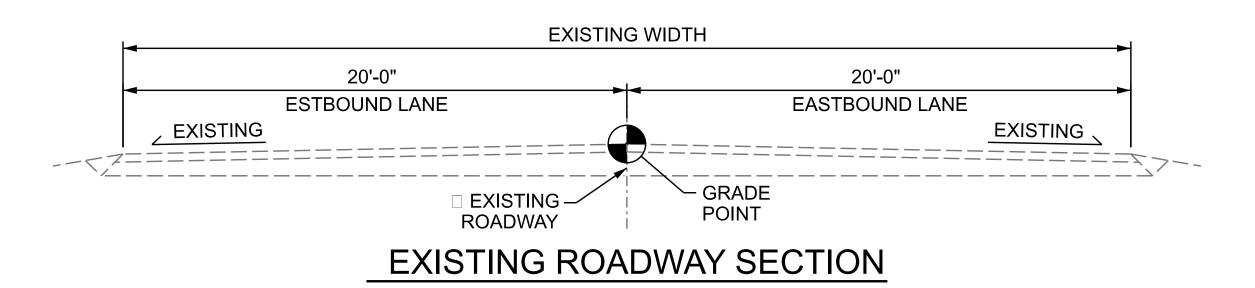

| EXISTING WIDTH   |                      |                  |                  | - |
|------------------|----------------------|------------------|------------------|---|
| _ MATCH EXISTING |                      |                  | MATCH EXISTING \ |   |
| <br>             | □ EXISTING — ROADWAY | - GRADE<br>POINT |                  |   |

## TYPICAL ROADWAY MILLING SECTION (MILL TO 1 ½" DEPTH)

EXISTING WIDTH

C1

MATCH EXISTING

EXISTING

GRADE

POINT

E