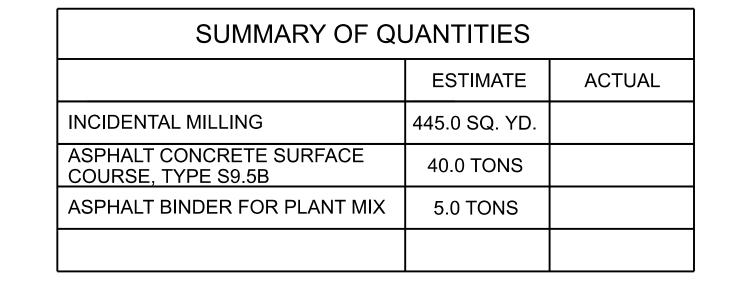

## NOTES

INCIDENTAL MILLING - EXISTING APPROACH ASPHALT PAVEMENT TO BE MILLED AS NECESSARY TO ATTAIN MINIMUM 1½" DEPTH OF NEW ASPHALT PAVEMENT. NEW ASPHALT PAVEMENT SHALL BE OF THICKNESS NECESSARY TO PROVIDE A SMOOTH TRANSITION BETWEEN THE ROADWAY AND THE BRIDGE DECK. THE NEW ASPHALT PAVEMENT THICKNESS MAY EXCEED 1½" DUE TO SETTLEMENT OF THE EXISTING APPROACH.

| C1 | PROPOSED VARIABLE DEPTH ASPHALT CONCRETE SURFACE COURSE<br>TYPE S9.5B AT AN AVERAGE RATE OF 112 LBS. PER SQ. YD.<br>PER 1" DEPTH. TO BE PLACED IN LAYERS NOT LESS THAN 1½"<br>IN DEPTH OR GREATER THAN 2" IN DEPTH. |
|----|---------------------------------------------------------------------------------------------------------------------------------------------------------------------------------------------------------------------|
| E  | EXISTING PAVEMENT                                                                                                                                                                                                   |