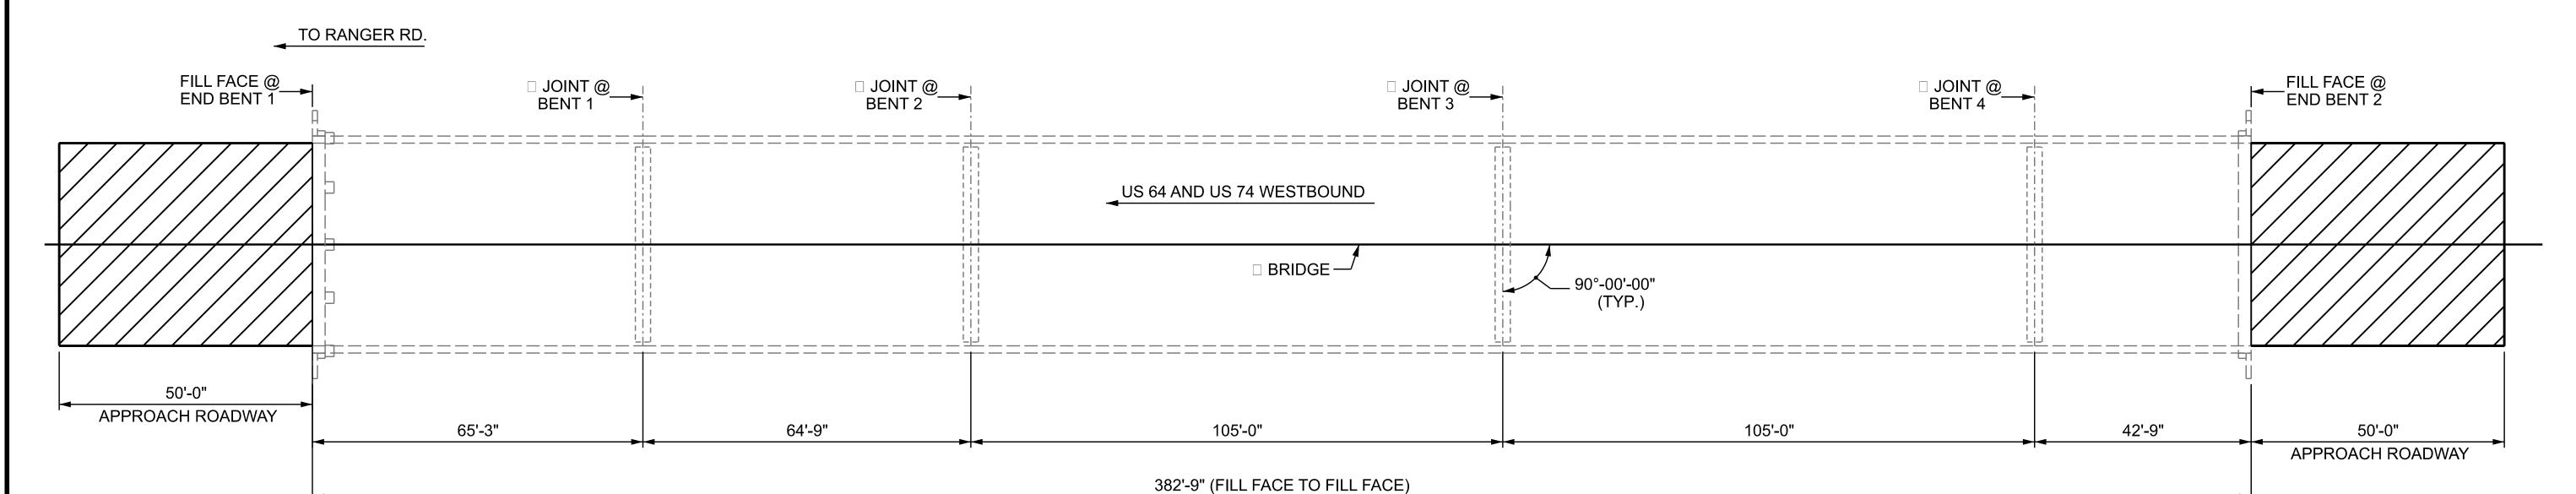

## NOTES

INCIDENTAL MILLING - EXISTING APPROACH ASPHALT PAVEMENT TO BE MILLED AS NECESSARY TO ATTAIN MINIMUM 1½" DEPTH OF NEW ASPHALT PAVEMENT. NEW ASPHALT PAVEMENT SHALL BE OF THICKNESS NECESSARY TO PROVIDE A SMOOTH TRANSITION BETWEEN THE ROADWAY AND THE BRIDGE DECK. THE NEW ASPHALT PAVEMENT THICKNESS MAY EXCEED 1½" DUE TO SETTLEMENT OF THE EXISTING APPROACH.

| C1 | PROPOSED VARIABLE DEPTH ASPHALT CONCRETE SURFACE COURSE<br>TYPE S9.5B AT AN AVERAGE RATE OF 112 LBS. PER SQ. YD.<br>PER 1" DEPTH. TO BE PLACED IN LAYERS NOT LESS THAN 1½"<br>IN DEPTH OR GREATER THAN 2" IN DEPTH. |
|----|---------------------------------------------------------------------------------------------------------------------------------------------------------------------------------------------------------------------|
| E  | EXISTING PAVEMENT                                                                                                                                                                                                   |