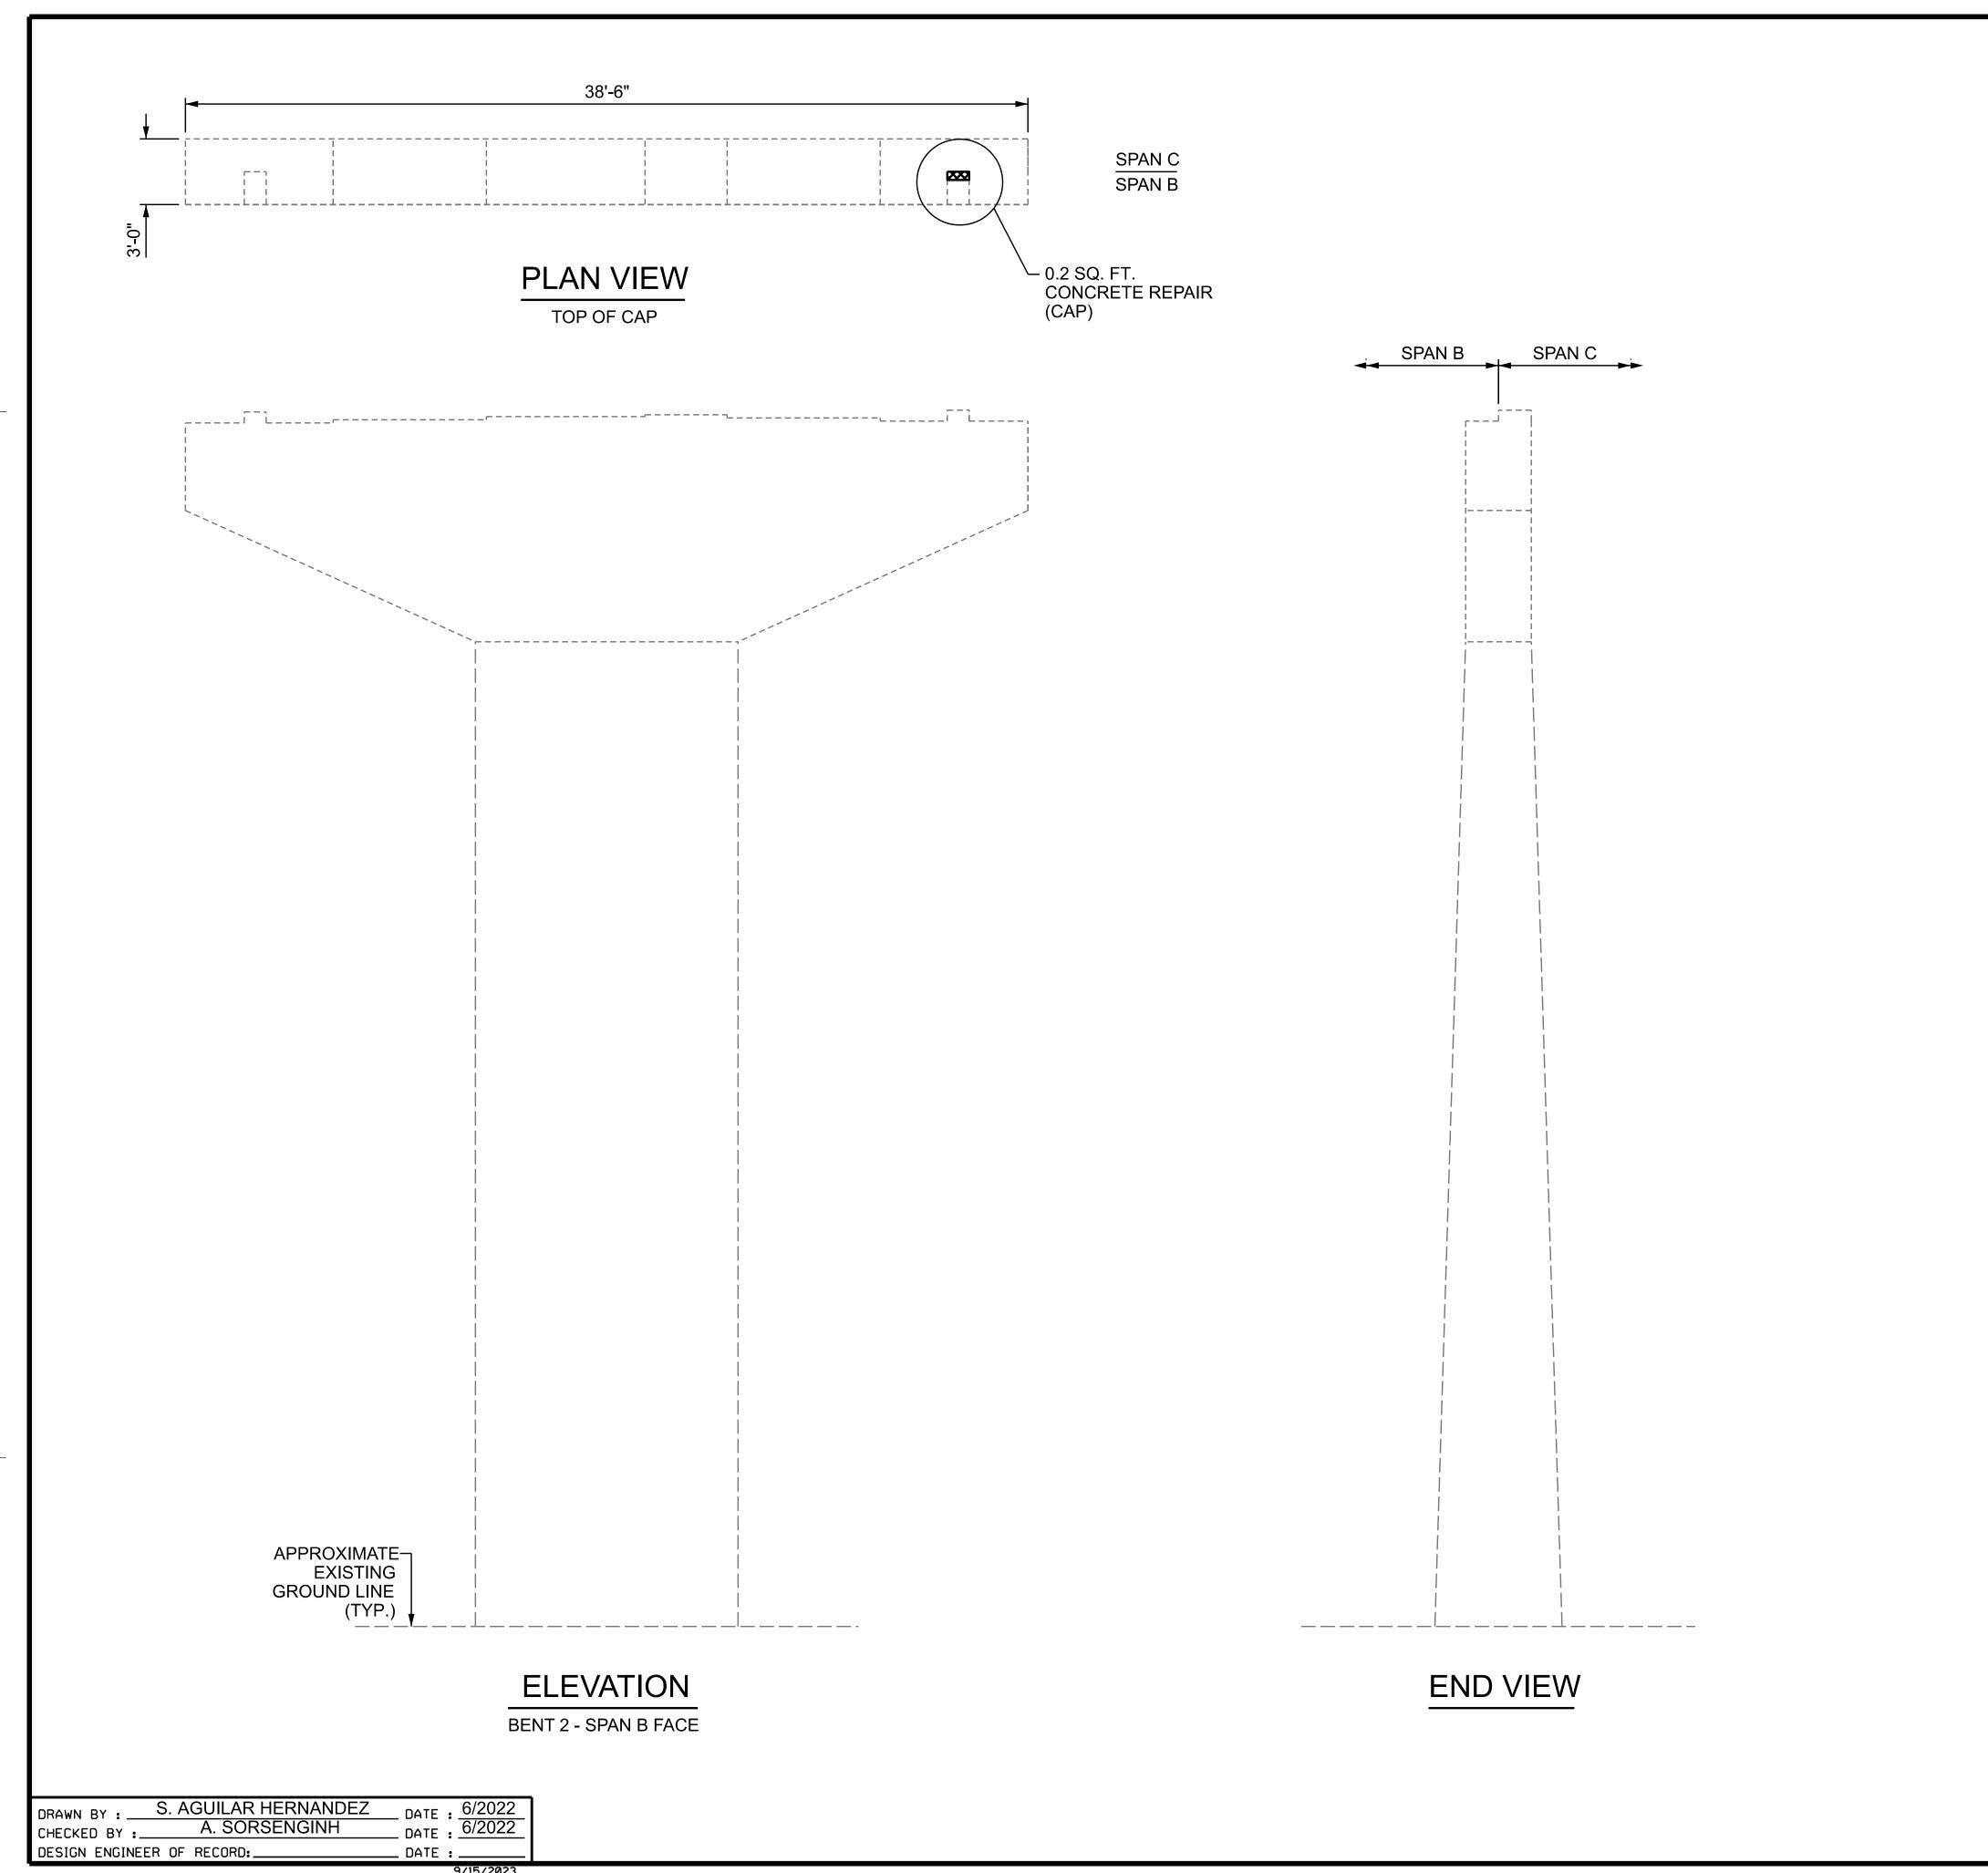

AS-BUILT REPAIR QUANTITY TABLE QUANTITIES BENT 2 - SPAN B FACE **ESTIMATE** ACTUAL AREA VOLUME AREA VOLUME SHOTCRETE REPAIRS SF CF CAP 0 0 COLUMN 0 AREA SF VOLUME AREA SF VOLUME CONCRETE REPAIRS 0.2 0.1 COLUMN 0 0 LINEAR LINEAR **EPOXY RESIN INJECTION** FT CAP 0 0 COLUMN AREA AREA **EPOXY COATING** TOP OF BENT CAP 102.0

## NOTES

REPAIR LOCATIONS AND ESTIMATE OF QUANTITIES ARE GIVEN BASED ON THE BEST INFORMATION AVAILABLE. IF ADDITIONAL REPAIRS NOT SHOWN ON THE DRAWINGS ARE DEEMED NECESSARY BY THE ENGINEER, THE ENGINEER SHALL NOTE ON THE DRAWINGS THE APPROXIMATE LOCATION AND DESCRIPTION OF THE REPAIRS AND ENTER THE ACTUAL QUANTITIES INTO THE REPAIR QUANTITY TABLE.

FOR CAP AND COLUMN REPAIR DETAILS, SEE "TYPICAL CAP AND COLUMN REPAIR DETAILS" SHEET.

SHOTCRETE REPAIR AREA

CONCRETE REPAIR AREA

\_\_\_\_.

PROJECT NO. 15BPR.125.3

CHEROKEE COUNTY

BRIDGE NO. 190010

SHEET 1 OF 2