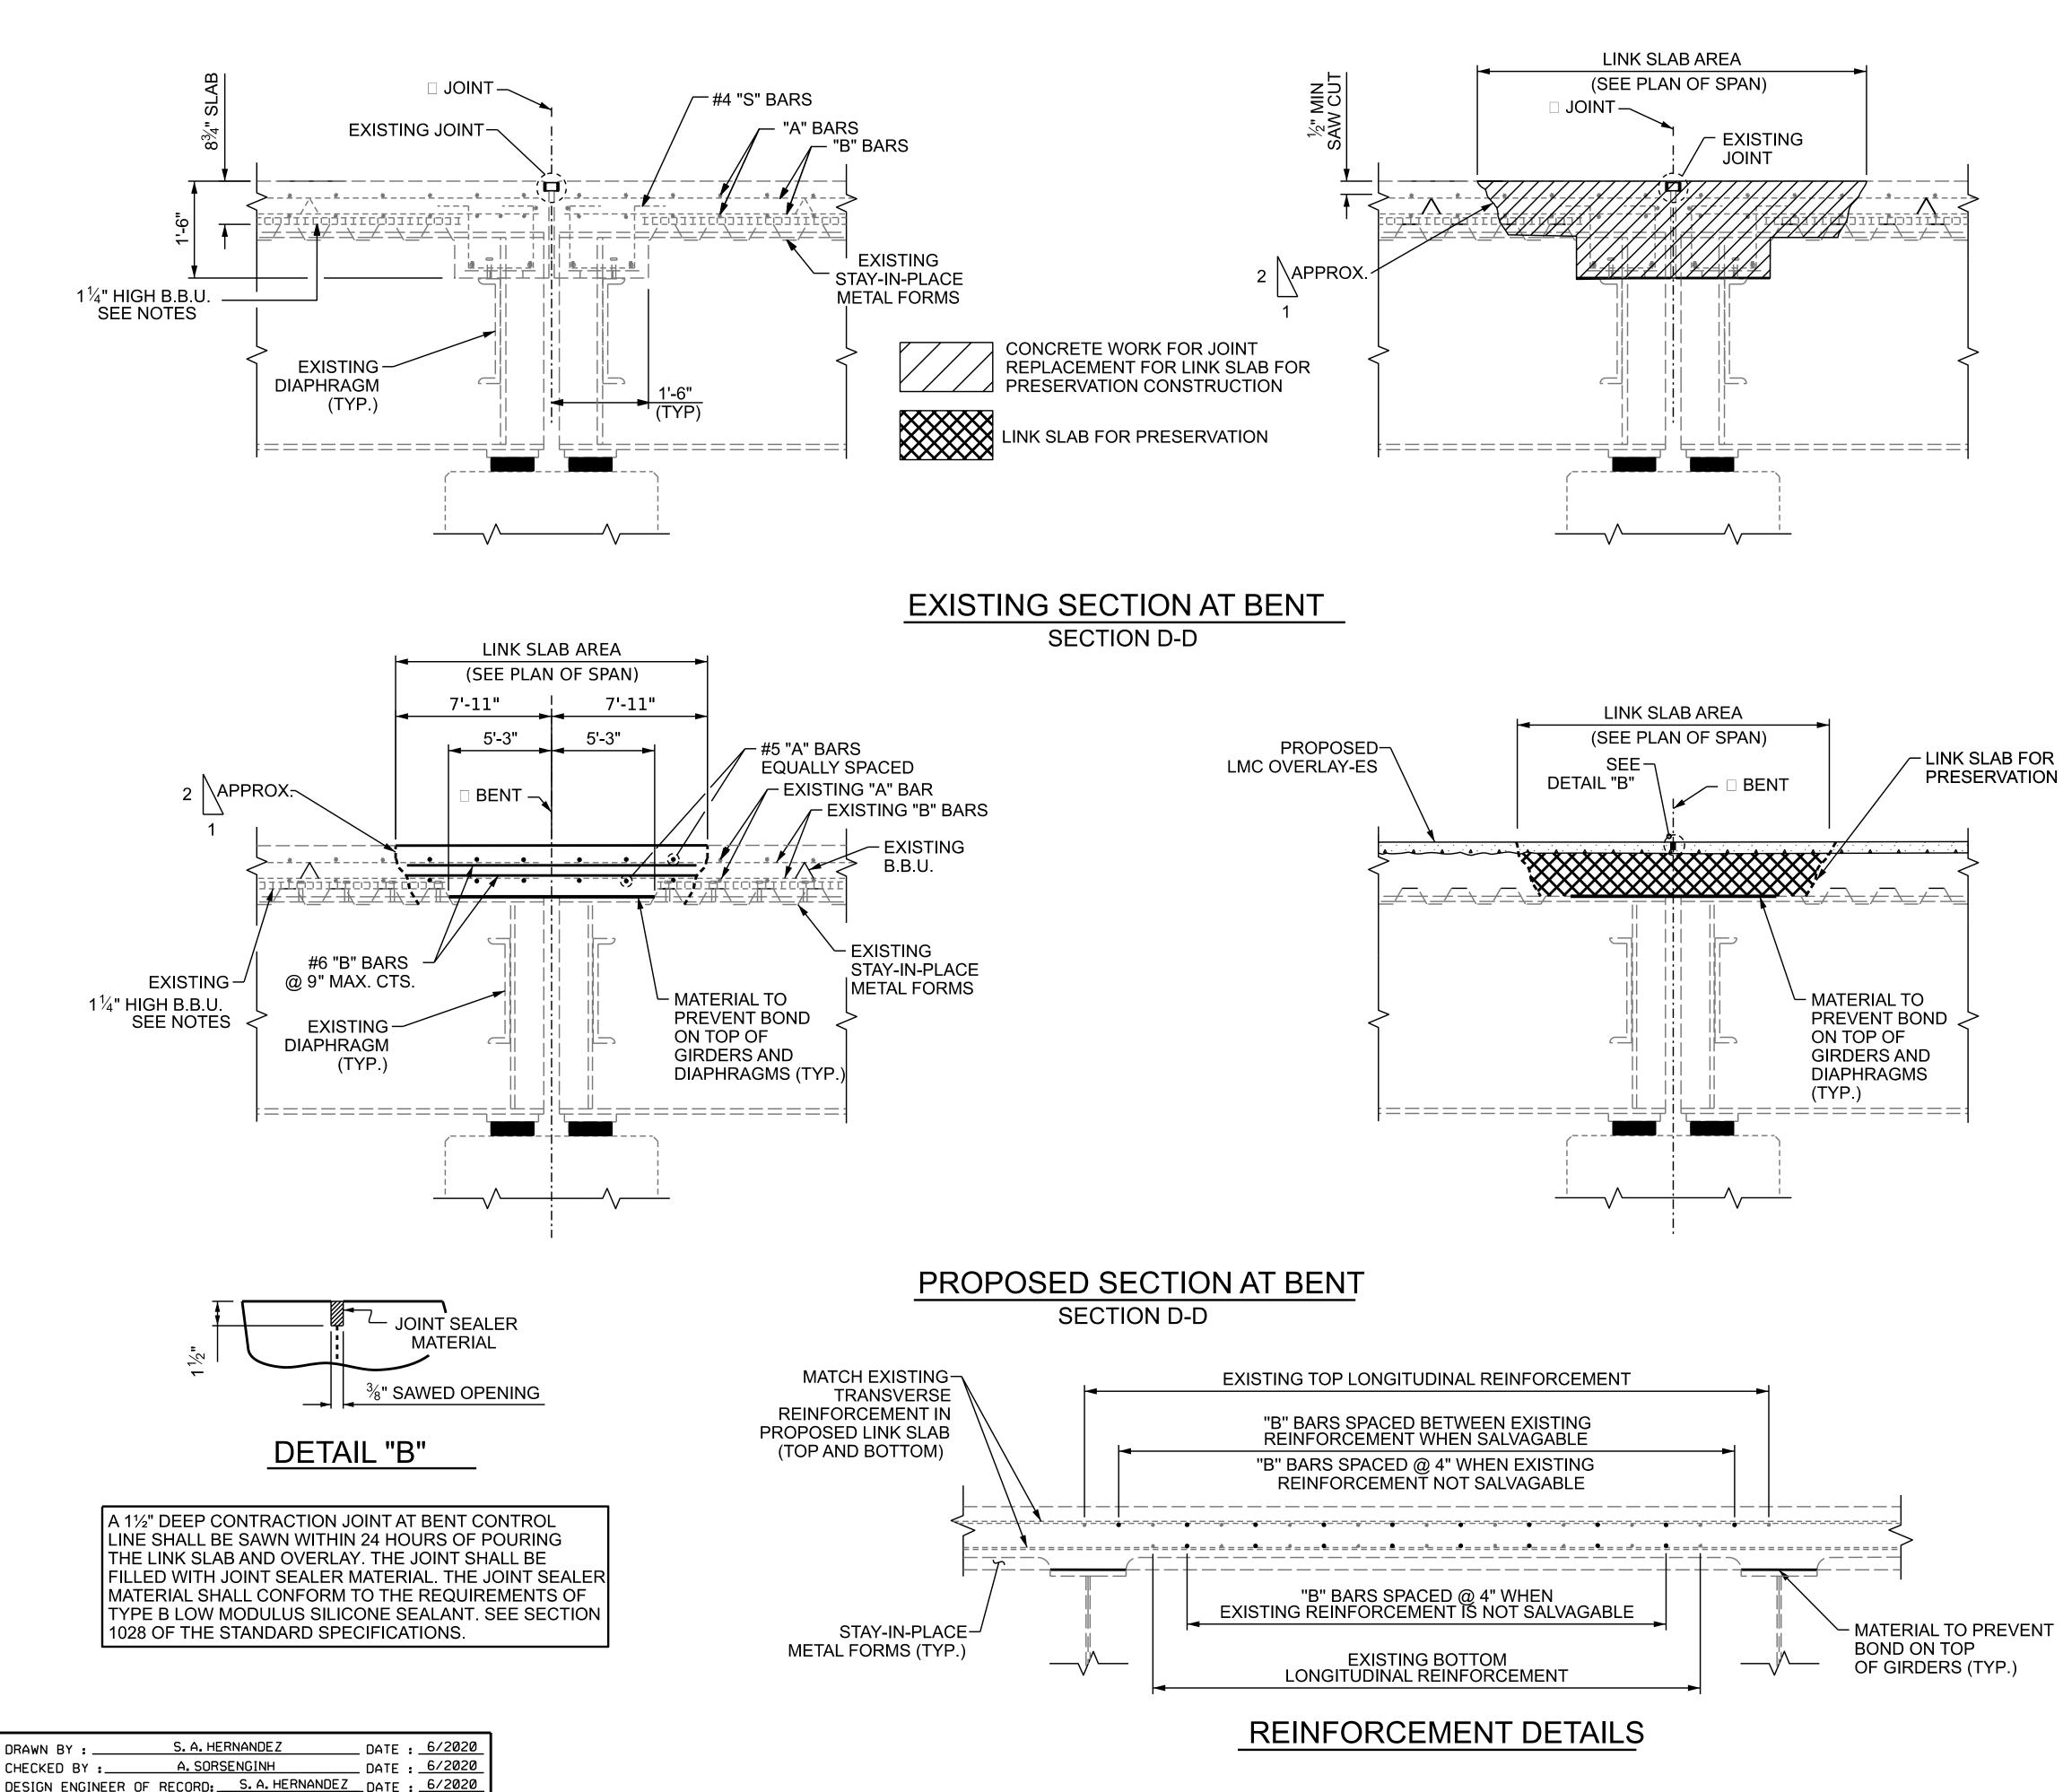

## NOTES

SEE TRAFFIC MANAGEMENT PLANS FOR LANE WIDTHS. SEQUENCING. AND OTHER TRAFFIC CONTROL MEASURES FOR STAGING OF JOINT REPAIR

FOR ESTIMATED LINK SLAB FOR PRESERVATION QUANTITIES, SEE PLAN OF SPAN SHEETS.

FOR LINK SLAB FOR PRESERVATION, SEE SPECIAL PROVISIONS.

## **CONSTRUCTION SEQUENCE**

- 1. CLOSE WORK AREA ACCORDING TO TRAFFIC MANAGEMENT PLANS.
- 2. MARK OUT PROPOSED LINK SLAB AREA AND REMOVE EXISTING JOINT MATERIAL
- 3. SAW CUT <sup>1</sup>/<sub>2</sub>" DEEP PERIMETER OF PROPOSED LINK SLAB AREA.
- BEGIN FULL DEPTH DEMOLITION OF PROPOSED LINK SLAB AREA, BEING CAREFUL NOT TO DAMAGE EXISTING REINFORCING STEEL, BEAM FLANGES, OR STAY-IN-PLACE FORMS. DEMOLISH EDGES OF LINK SLAB AREA AT A 2:1 RATIO, AS SHOWN.
- REMOVE DEMOLITIONED MATERIALS AND CLEAN LINK SLAB AREA.
- 6. REMOVE SHEAR STUDS/STIRRUPS WITHIN THE LINK SLAB AREA.
- 7. REPAIR EXISTING REINFORCING STEEL THAT WAS DAMAGED DURING DEMOLITION.
- 8. PLACE BOND BREAKER MATERIAL WITHIN THE LINK SLAB AREA.
- 9. PLACE ADDITIONAL REINFORCING STEEL AS SHOWN.
- 10. PLACE NEW CONCRETE FOLLOWING THE LINK SLAB FOR PRESERVATION SPECIAL PROVISION. AS AN ALTERNATIVE, THE CONTRACTOR CAN USE LMC MATERIAL FOR THE LINK SLAB, FOLLOWING THE LATEX MODIFIED CONCRETE-EARLY STRENGTH BRIDGE DECK OVERLAY SPECIAL PROVISIONS.
- 11. AFTER PROPOSED DECK OVERLAY WORK HAS CURED, SAW CUT CONTROL LINES AND FILL WITH SEALER MATERIAL.