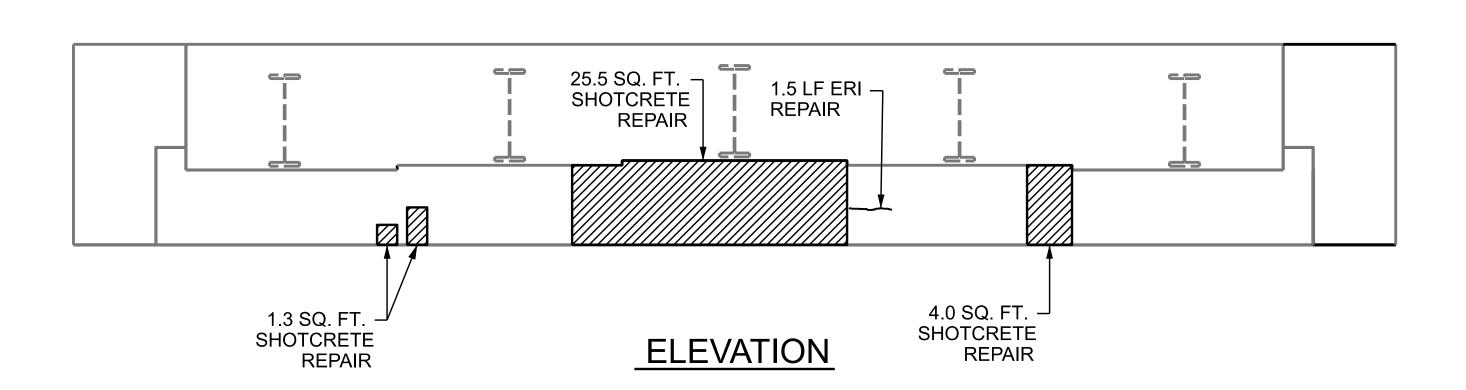

36'-7"

4.6 SQ. FT.
SHOTCRETE
REPAIR

0.8 SQ. FT.
SHOTCRETE
REPAIR

CONCRETE REPAIR AREA

SHOTCRETE REPAIR AREA

**EPOXY RESIN INJECTION (ERI)** 

## AS-BUILT REPAIR QUANTITY TABLE QUANTITIES END BENT 2 **ESTIMATE** ACTUAL AREA VOLUME AREA VOLUME SHOTCRETE REPAIRS SQ. FT. SQ. FT. CU. FT. CU. FT. CAP 36.2 18.1 0.0 **CURTAIN WALL** 0.0 WING 0.0 0.0 AREA VOLUME **VOLUME** AREA CONCRETE REPAIRS SQ. FT. CU FT SQ. FT. CU. FT. 0.0 CAP 0.0 LIN. FT. LIN. FT. **EPOXY RESIN INJECTION CURTAIN WALL** 0.0 CAP 1.5