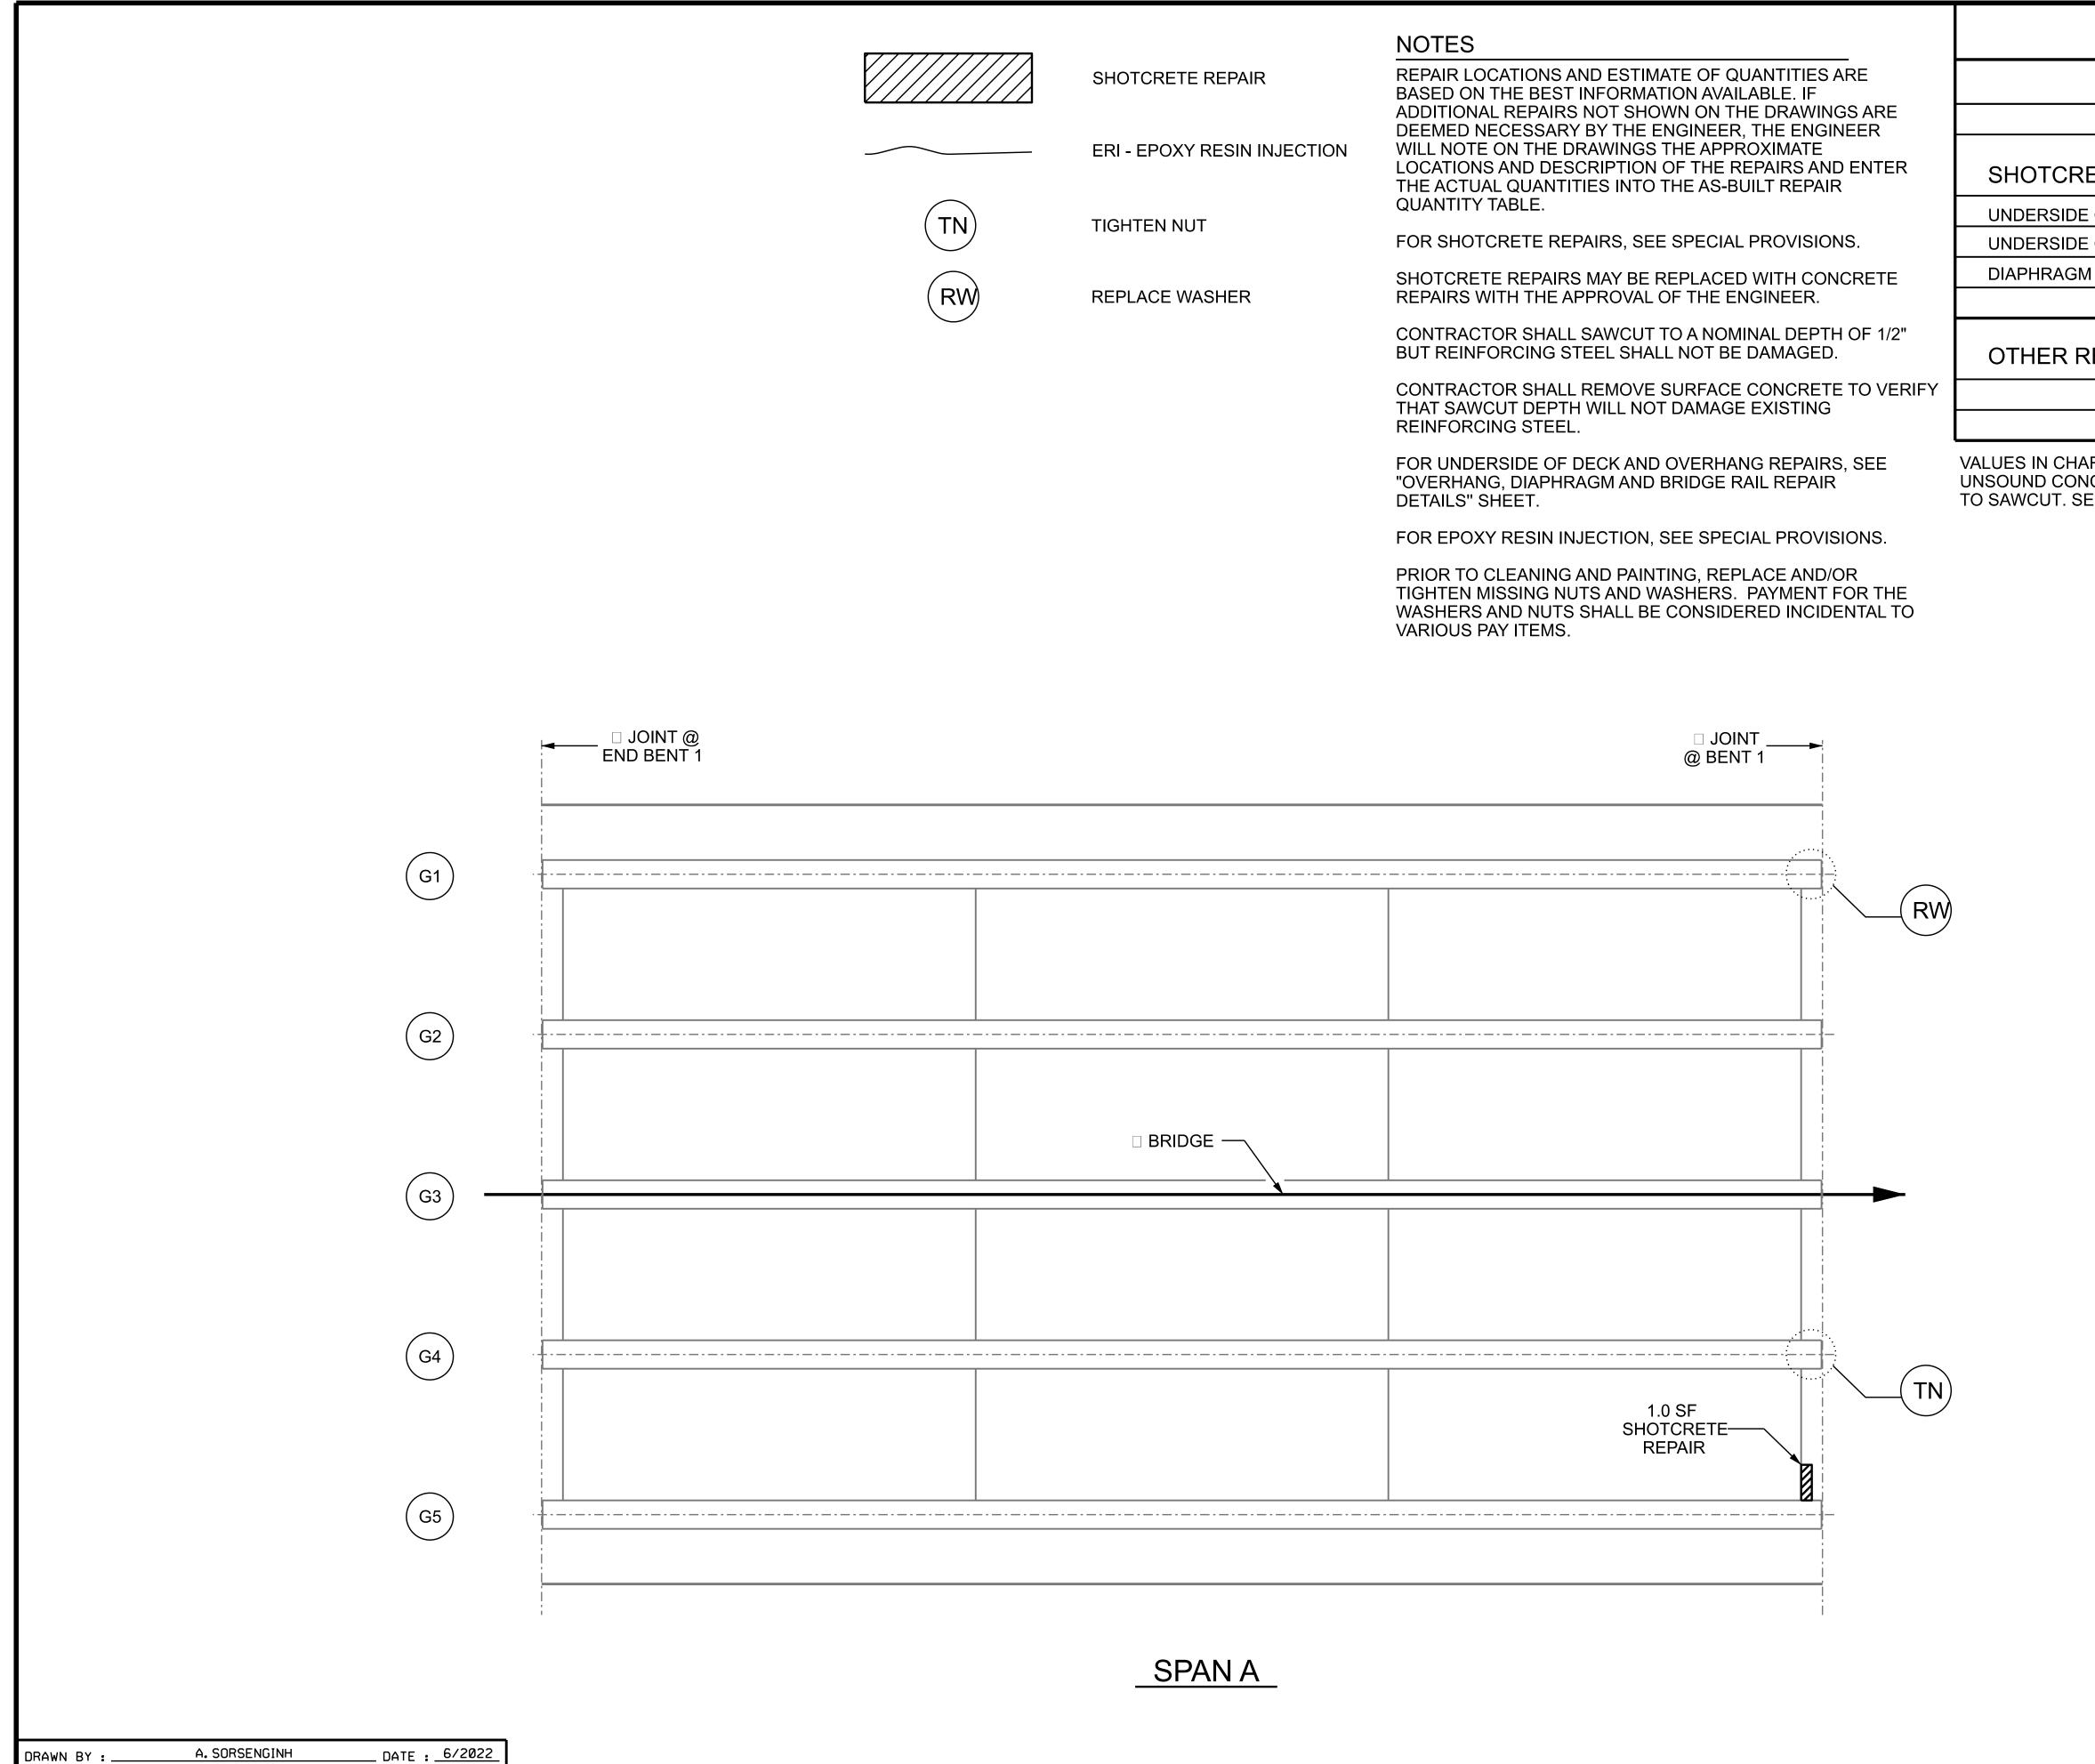

9/15/2023 S:\DPG3\15BPR.125.3\Final Plans\401\_019\_15BPR125\_3\_SMU\_DUR\_S10\_190009.dgn ksedai

DATE : 6/2022

S. AGUILAR HERNANDEZ

+

+

CHECKED BY :\_

| AS-BUILT REPAIR QUANTITY TABLE |                 |                   |                 |                   |  |  |  |  |
|--------------------------------|-----------------|-------------------|-----------------|-------------------|--|--|--|--|
| DECK UNDERSIDE REPAIR - SPAN A |                 |                   |                 |                   |  |  |  |  |
|                                | ESTIMATE        |                   | ACTUAL          |                   |  |  |  |  |
| RETE REPAIR                    | AREA<br>SQ. FT. | VOLUME<br>CU. FT. | AREA<br>SQ. FT. | VOLUME<br>CU. FT. |  |  |  |  |
| E OF DECK                      | 0.0             | 0.0               |                 |                   |  |  |  |  |
| E OF OVERHANG                  | 0.0             | 0.0               |                 |                   |  |  |  |  |
| M                              | 1.0             | 0.5               |                 |                   |  |  |  |  |
|                                |                 |                   |                 |                   |  |  |  |  |
| REPAIRS                        | ESTIMATE        |                   | ACTUAL          |                   |  |  |  |  |
|                                |                 |                   |                 |                   |  |  |  |  |
|                                |                 |                   |                 |                   |  |  |  |  |
|                                |                 |                   |                 |                   |  |  |  |  |

VALUES IN CHART REPRESENT ESTIMATED REPAIR TOTALS AFTER REMOVAL OF UNSOUND CONCRETE, MINIMUM OF 1" BEHIND REBAR AND MINIMUM 2" CLEARANCE TO SAWCUT. SEE "OVERHANG, DIAPHRAGM AND BRIDGE RAIL REPAIR DETAILS" SHEET.