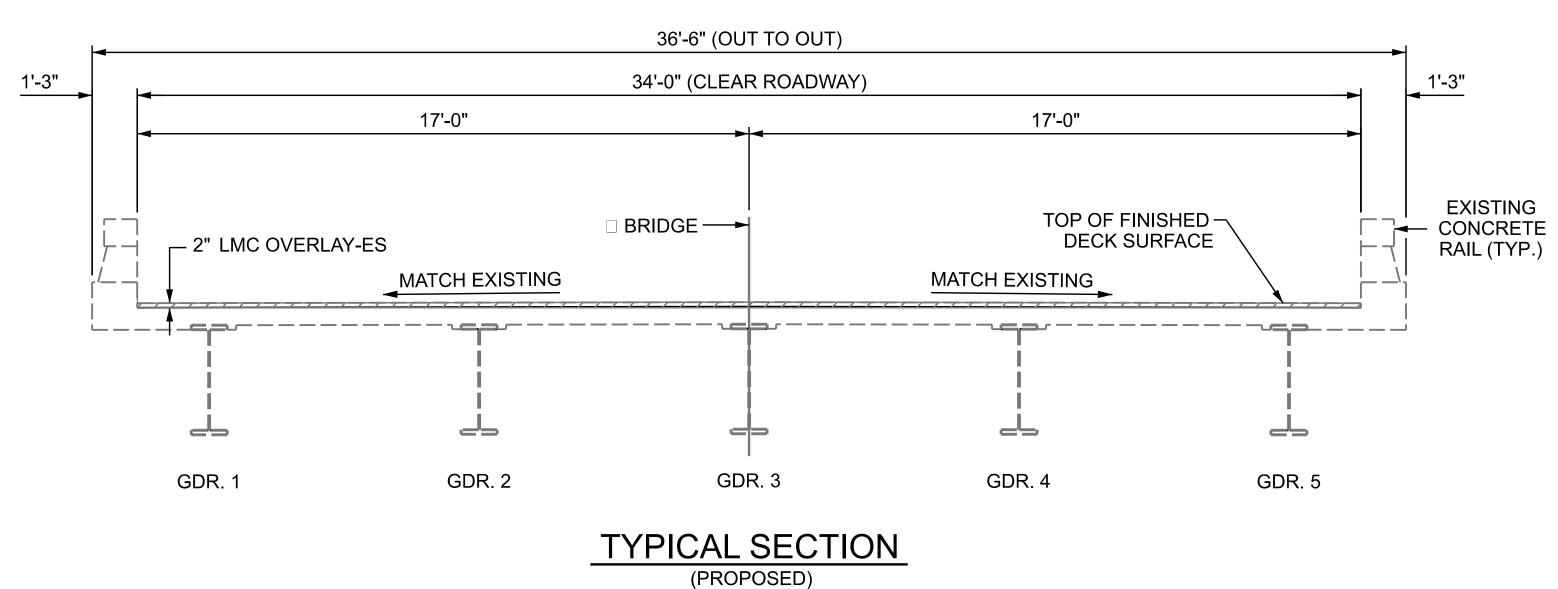

| DRAWN BY : | A. SORSENGINH | DATE : 6/2022 |
|------------|---------------|---------------|

+

+

WHEN PREPARING THE SURFACE FOR LMC OVERLAY ADJACENT TO A PREVIOUSLY PLACED LMC STAGE, THE PREVIOUSLY PLACED LMC SHALL BE REMOVED FOR A DISTANCE OF 4 INCHES FROM THE LMC EDGE. THE SURFACE OF THE NEW STAGE AREA, ALONG WITH THE 4 INCH OVERLAY AREA, SHALL BE PREPARED AS PER THE OVERLAY SURFACE PREPARATION SPECIAL PROVISIONS. NEW LMC SHALL BE PLACED IN THE 4 INCH OVER LAP, AS PART OF NEW LMC STAGE PLACEMENT.

SEE TRAFFIC MANAGEMENT PLANS FOR LANE WIDTHS, SEQUENCING, AND OTHER TRAFFIC CONTROL MEASURES FOR STAGING OF OVERLAY SURFACE PREPARATION AND LMC PLACEMENT.

SCARIFICATION AND HYDRO-DEMOLITION

LMC OVERLAY-ES-