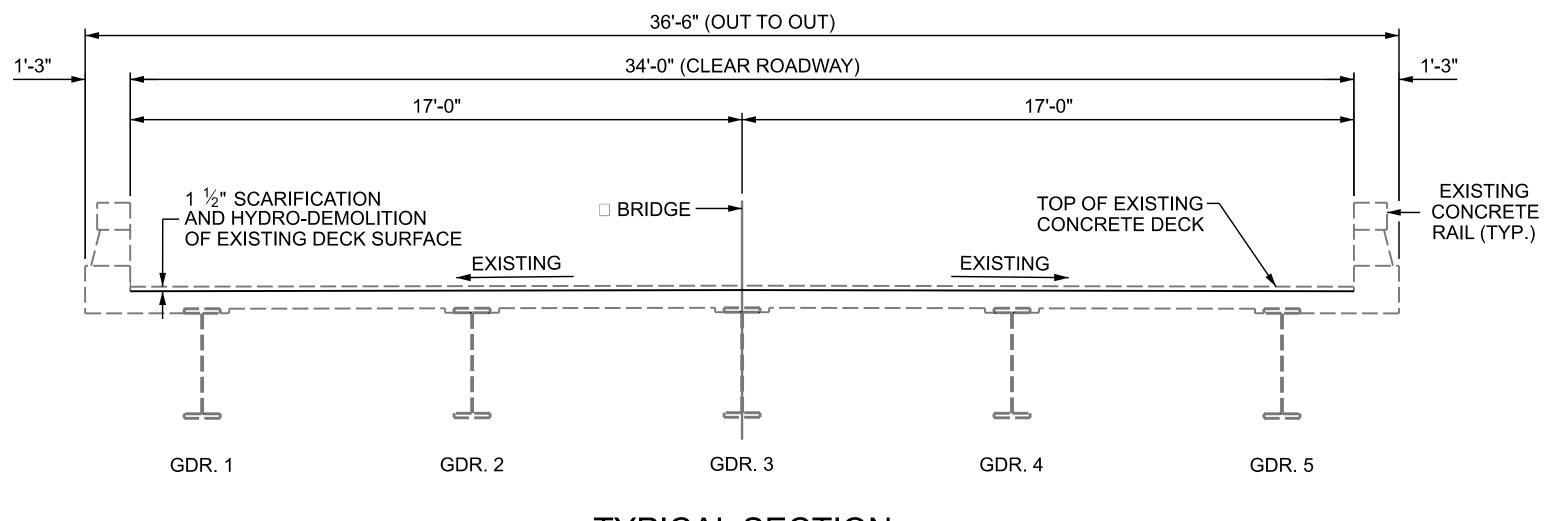

| DRAWN BY : | A. SORSENGINH | DATE : 6/2022 |
|------------|---------------|---------------|

+

+

WHEN PREPARING THE SURFACE FOR LMC OVERLAY ADJACENT TO A PREVIOUSLY PLACED LMC STAGE, THE PREVIOUSLY PLACED LMC SHALL BE REMOVED FOR A DISTANCE OF 4 INCHES FROM THE LMC EDGE. THE SURFACE OF THE NEW STAGE AREA, ALONG WITH THE 4 INCH OVERLAY AREA, SHALL BE PREPARED AS PER THE OVERLAY SURFACE PREPARATION SPECIAL PROVISIONS. NEW LMC SHALL BE PLACED IN THE 4 INCH OVER LAP, AS PART OF NEW LMC STAGE PLACEMENT.

SEE TRAFFIC MANAGEMENT PLANS FOR LANE WIDTHS, SEQUENCING, AND OTHER TRAFFIC CONTROL MEASURES FOR STAGING OF OVERLAY SURFACE PREPARATION AND LMC PLACEMENT.

SCARIFICATION AND HYDRO-DEMOLITION

LMC OVERLAY-ES-

## NOTES: