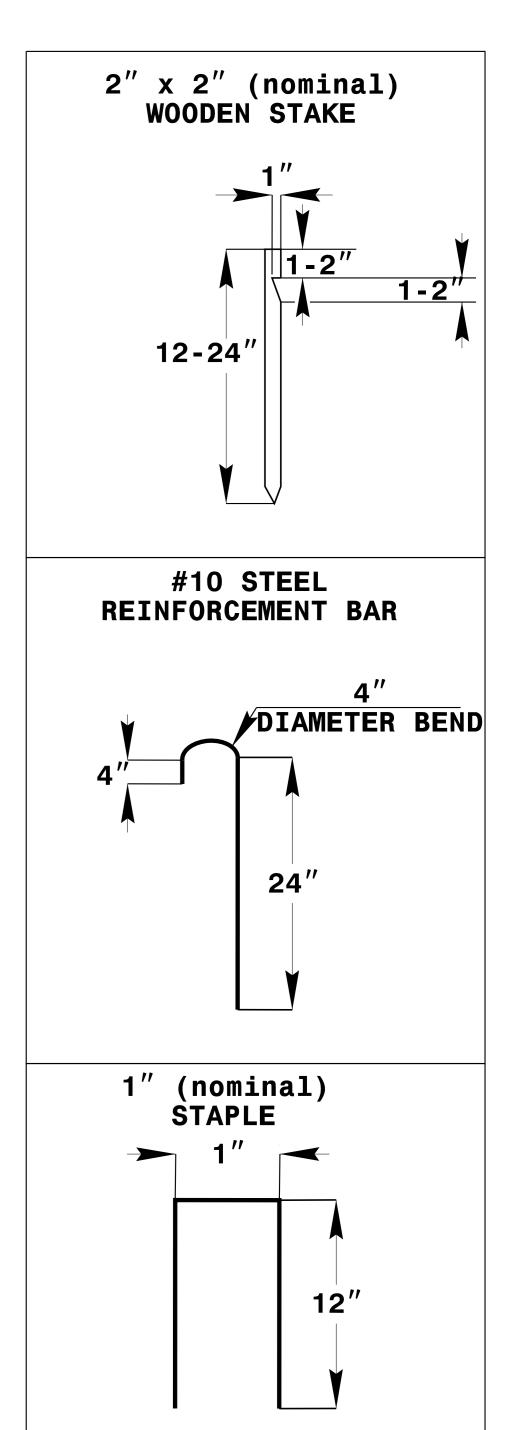

## SKIMMER BASIN WITH BAFFLES DETAIL (EAST)







## COIR FIBER MAT ANCHOR OPTIONS

## NOTES

- 1. SEED AND PLACE MATTING FOR EROSION CONTROL ON INTERIOR AND EXTERIOR SIDESLOPES.
- 2. LIMIT EARTH DIKE HEIGHT TO 5 FT.

- 3. FOR BASIN DEPTH OF 3 FT., THE MINIMUM BASIN WIDTH SHALL BE 9 FT. 4. DETERMINE PRIMARY SPILLWAY WEIR LENGTH (FT.) USING Q/O.8, WHERE Q IS FLOW RATE (CFS) INTO BASIN. 5. PLASTIC SLOPE DRAIN PIPE AT INLET OF BASIN MAY BE REPLACED BY FILTRATION GEOTEXTILE OR TARP AS DIRECTED.

6. LOW PERMEABILITY GEOTEXTILE FOR PRIMARY SPILLWAY SHALL BE ONE CONTINUOUS PIECE OF MATERIAL OR OVERLAPPED 18 IN. (MIN.).

NOT TO SCALE