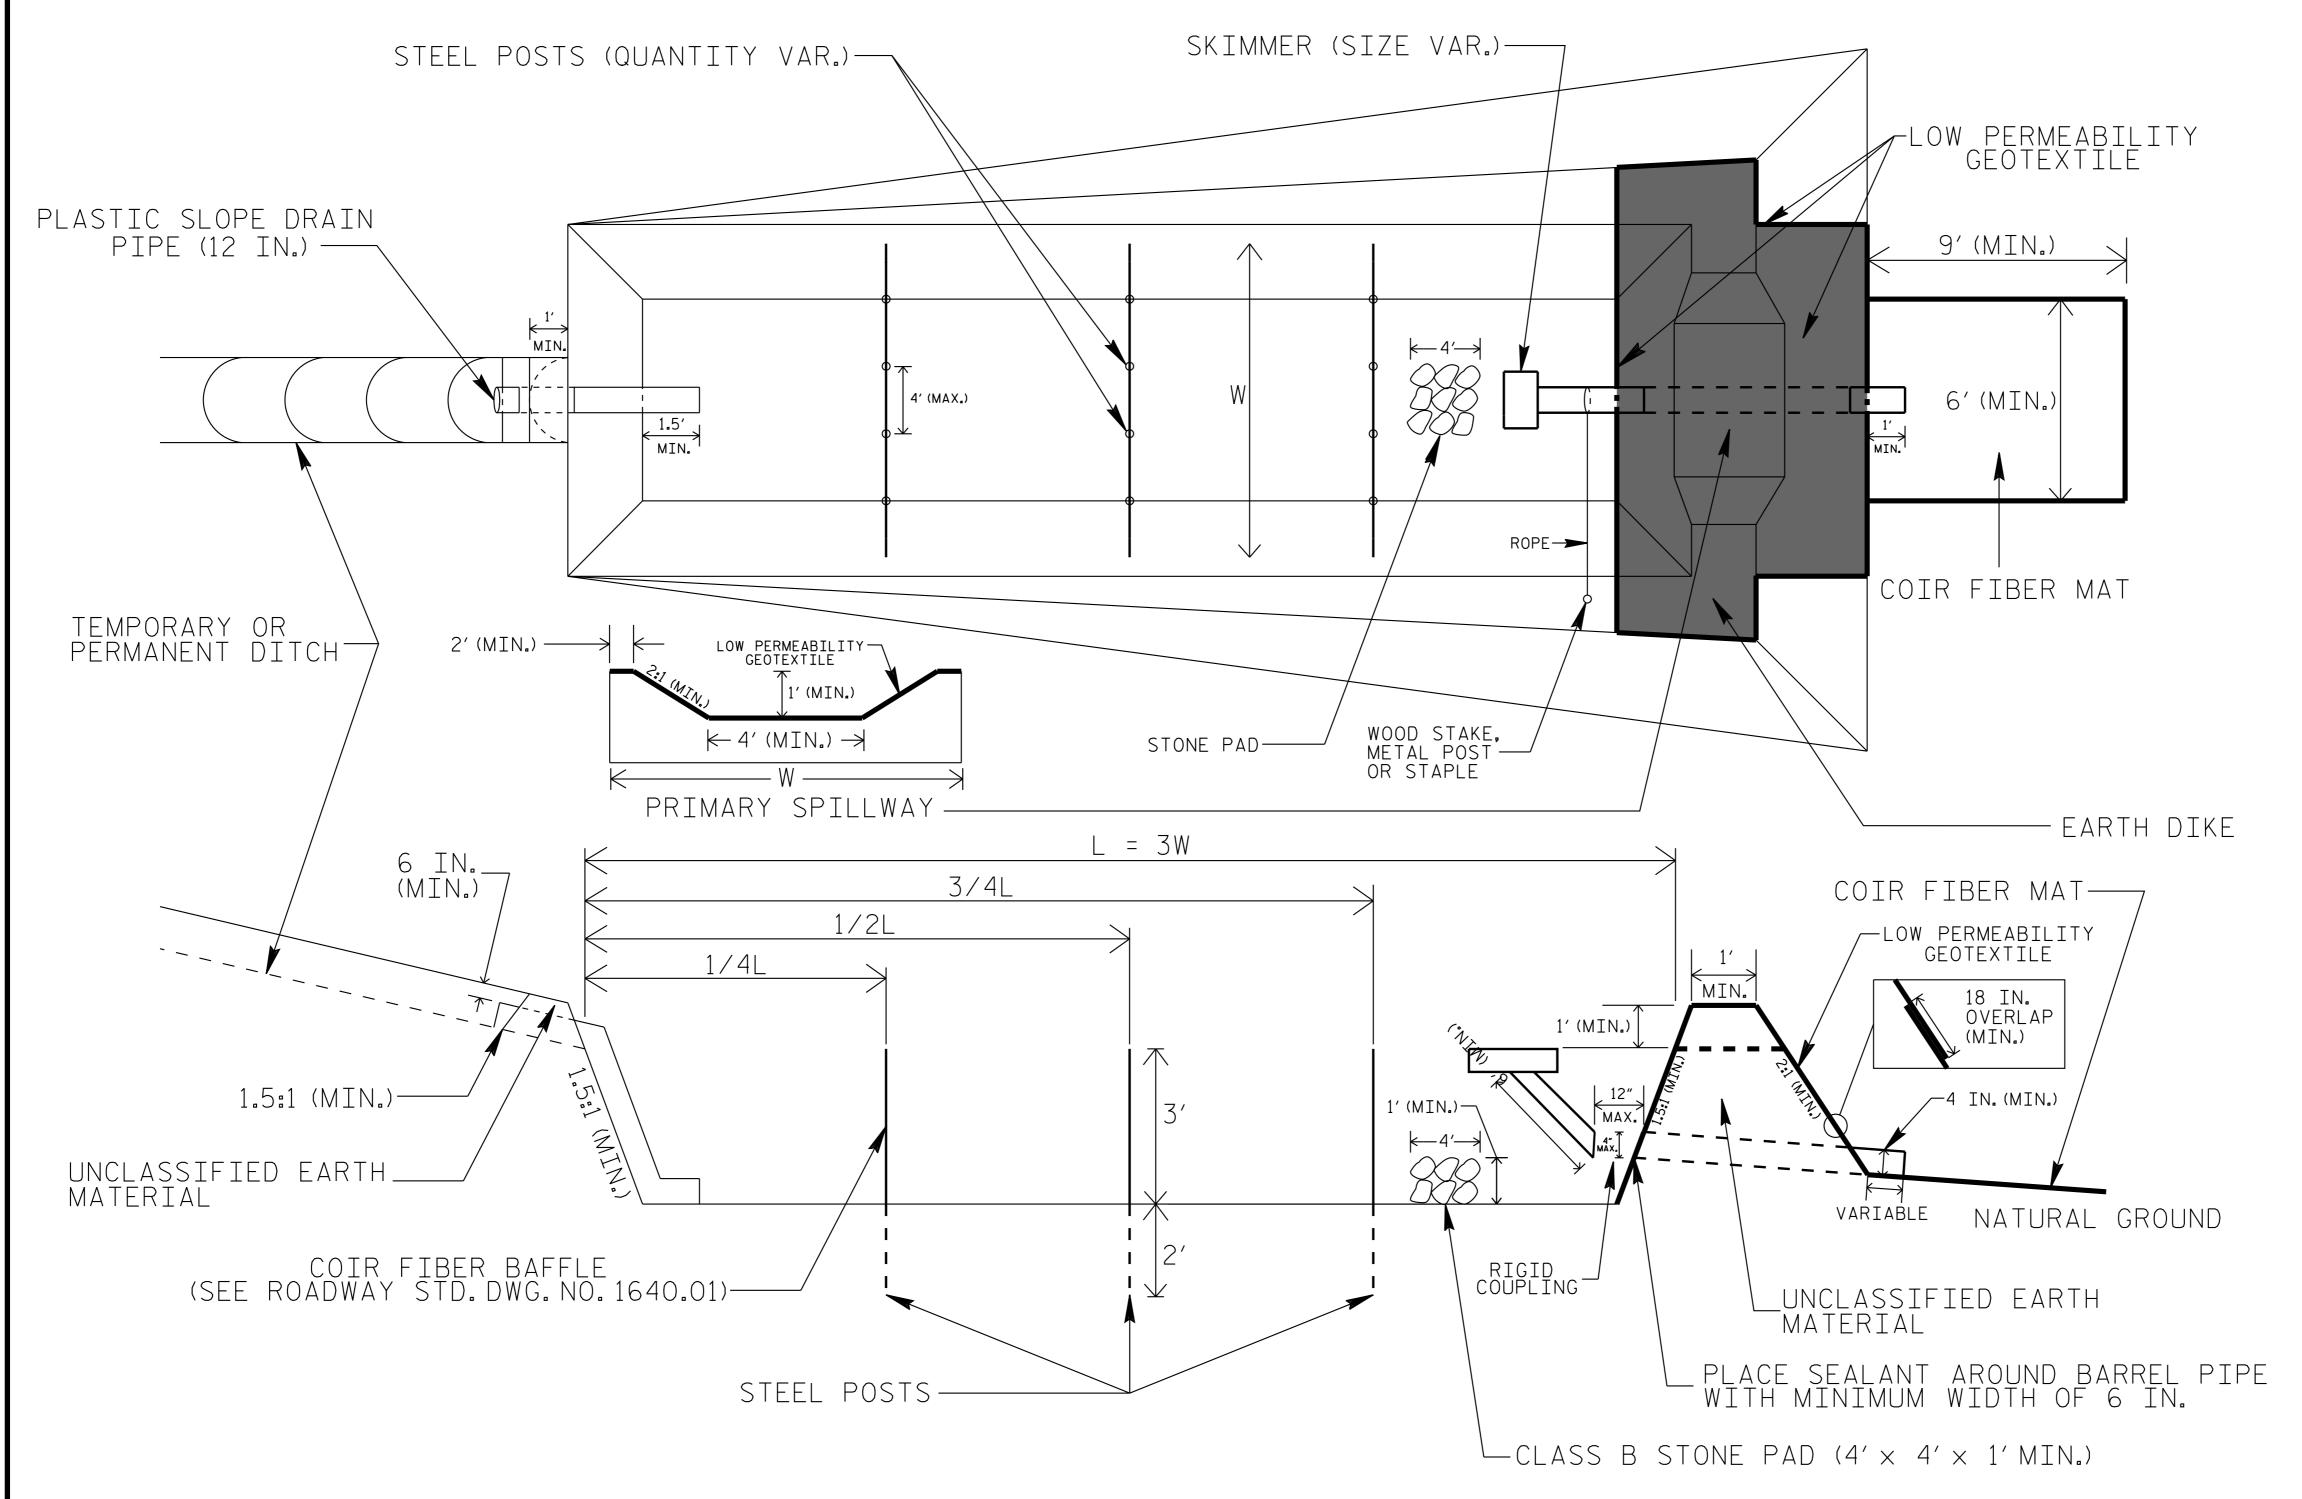

## SKIMMER BASIN WITH BAFFLES DETAIL (EAST)

## NOTES

- 1. SEED AND PLACE MATTING FOR EROSION CONTROL ON INTERIOR AND EXTERIOR SIDESLOPES.
- 2. LIMIT EARTH DIKE HEIGHT TO 5 FT.

- 3. FOR BASIN DEPTH OF 3 FT., THE MINIMUM BASIN WIDTH SHALL BE 9 FT. 4. DETERMINE PRIMARY SPILLWAY WEIR LENGTH (FT.) USING Q/O.8, WHERE Q IS FLOW RATE (CFS) INTO BASIN. 5. PLASTIC SLOPE DRAIN PIPE AT INLET OF BASIN MAY BE REPLACED BY FILTRATION GEOTEXTILE OR TARP AS DIRECTED.

6. LOW PERMEABILITY GEOTEXTILE FOR PRIMARY SPILLWAY SHALL BE ONE CONTINUOUS PIECE OF MATERIAL OR OVERLAPPED 18 IN. (MIN.).

NOT TO SCALE