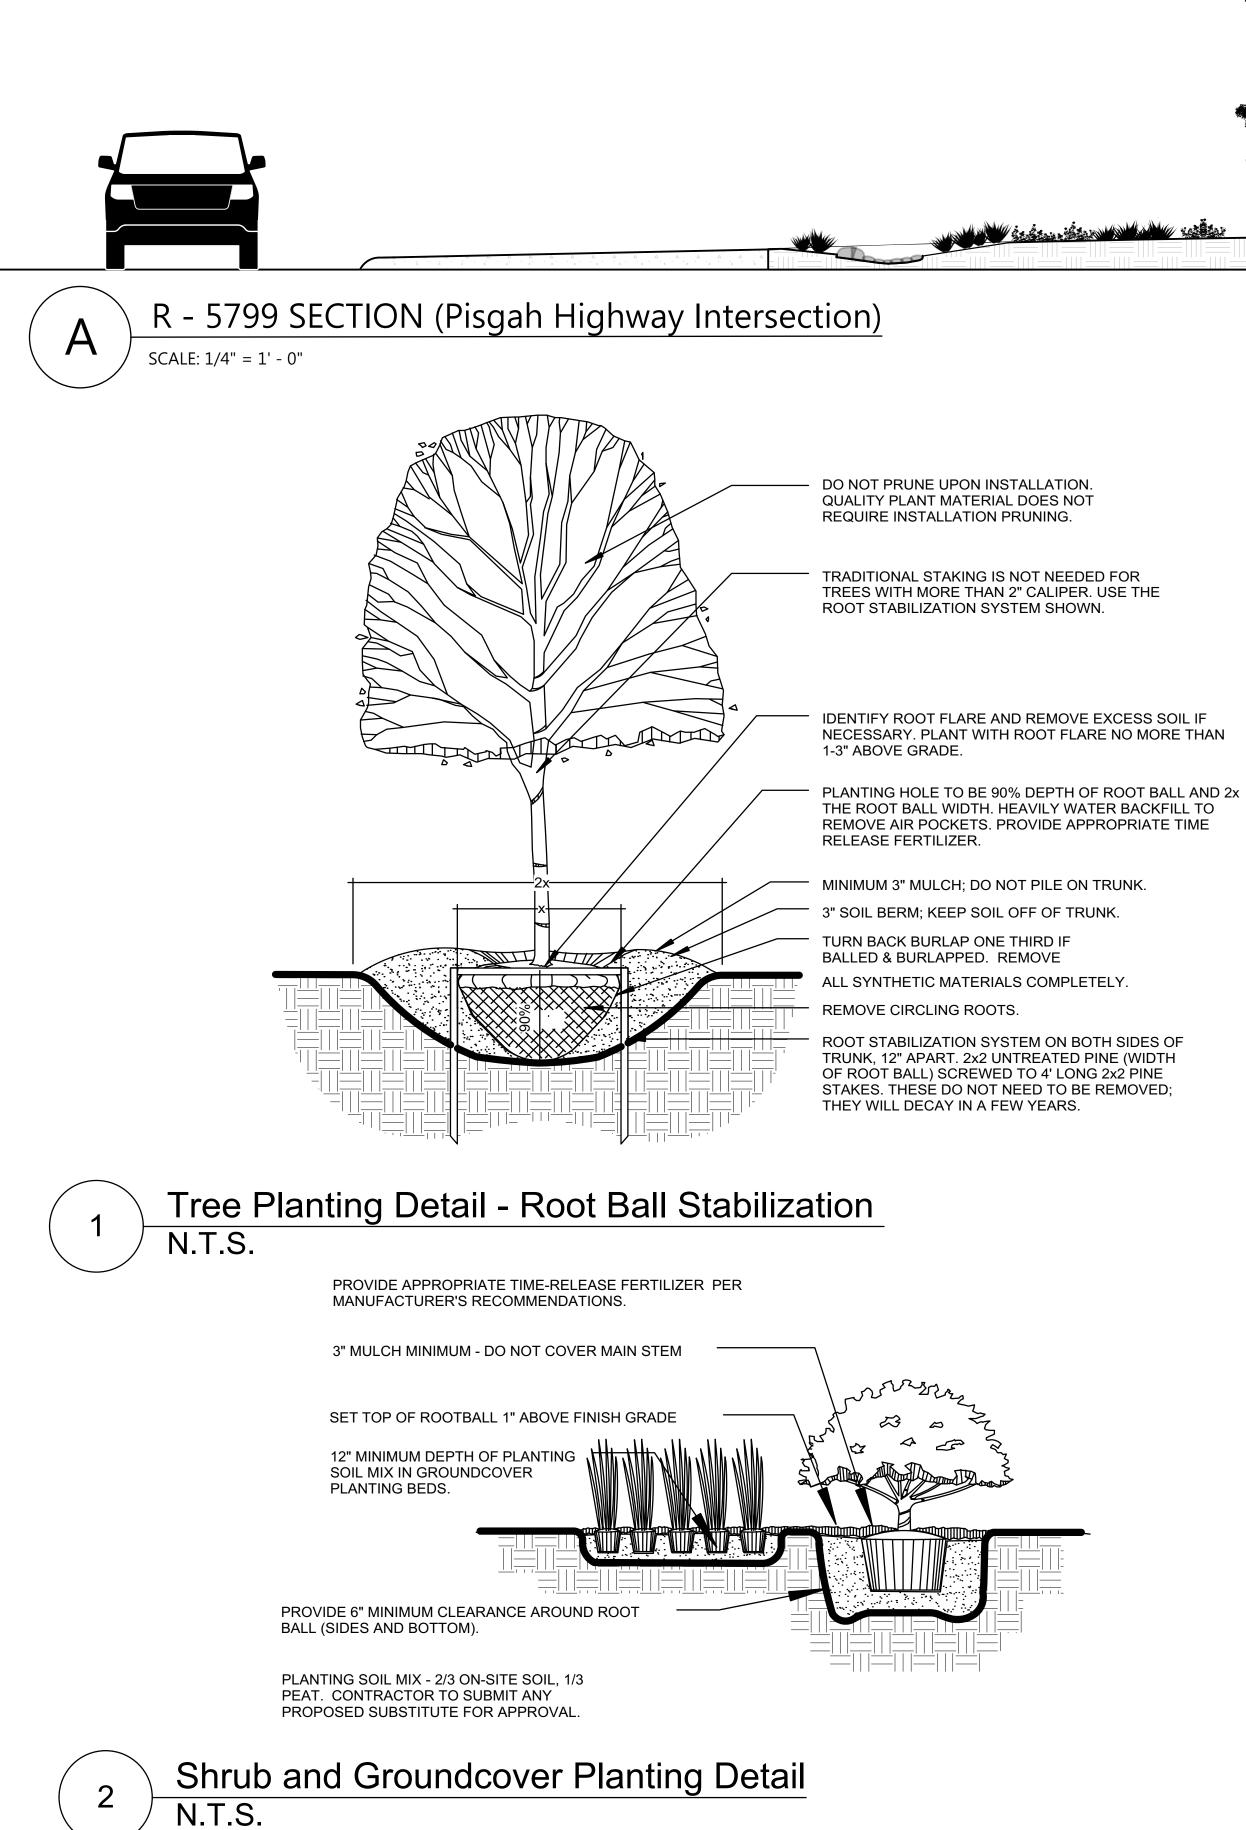

## **General Notes:**

precedence over container size.

manner in which they will most effectively serve the purpose of retaining water at the base of the plant.

soil to prevent root rot and fungal issues.

5. Mulch all planting beds with 3" of double ground hardwood mulch.

7. All disturbed areas not otherwise planted shall be stabilized with a blend of Kentucky Blue/ Hard Fescue grass at the rate specified in the NCDOT R-5799 Landscape Design and Development Construction Specifications.