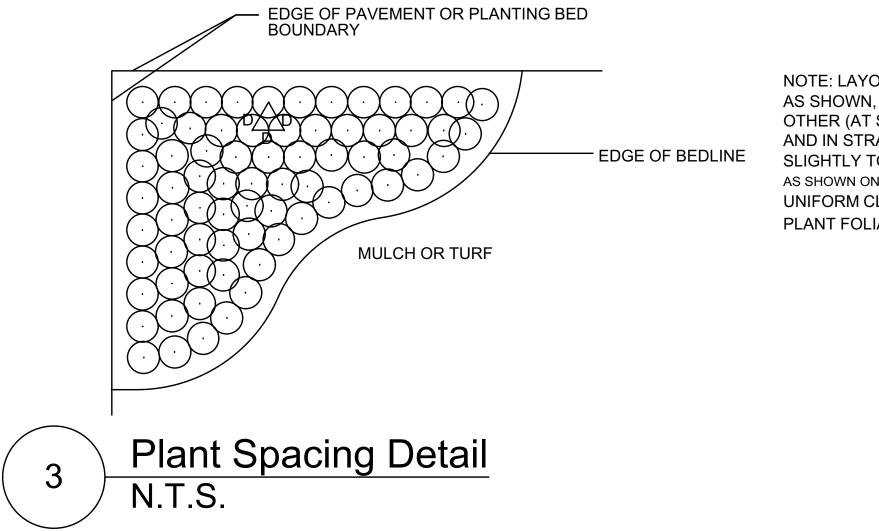

## **General Notes:**

precedence over container size.

manner in which they will most effectively serve the purpose of retaining water at the base of the plant.

soil to prevent root rot and fungal issues.

5. Mulch all planting beds with 3" of double ground hardwood mulch.

7. All disturbed areas not otherwise planted shall be stabilized with a blend of Kentucky Blue/ Hard Fescue grass at the rate specified in the NCDOT R-5799 Landscape Design and Development Construction Specifications.



Stone Drainage Swale Plan View and Section

1/2" = 1'-0"

5



- ROCK ON EDGE OF SWALE. MAX DIA 12" - 3:1 MAX SIDE SLOPE – RIVER ROCK, 3-6" DIA — 1" SAND SETTING BED

| _ | FLAGSTONE STEPPING<br>STONES, MIN 2" HEIGHT,<br>STONE SELECTION<br>APPROVED BY TERESA |
|---|----------------------------------