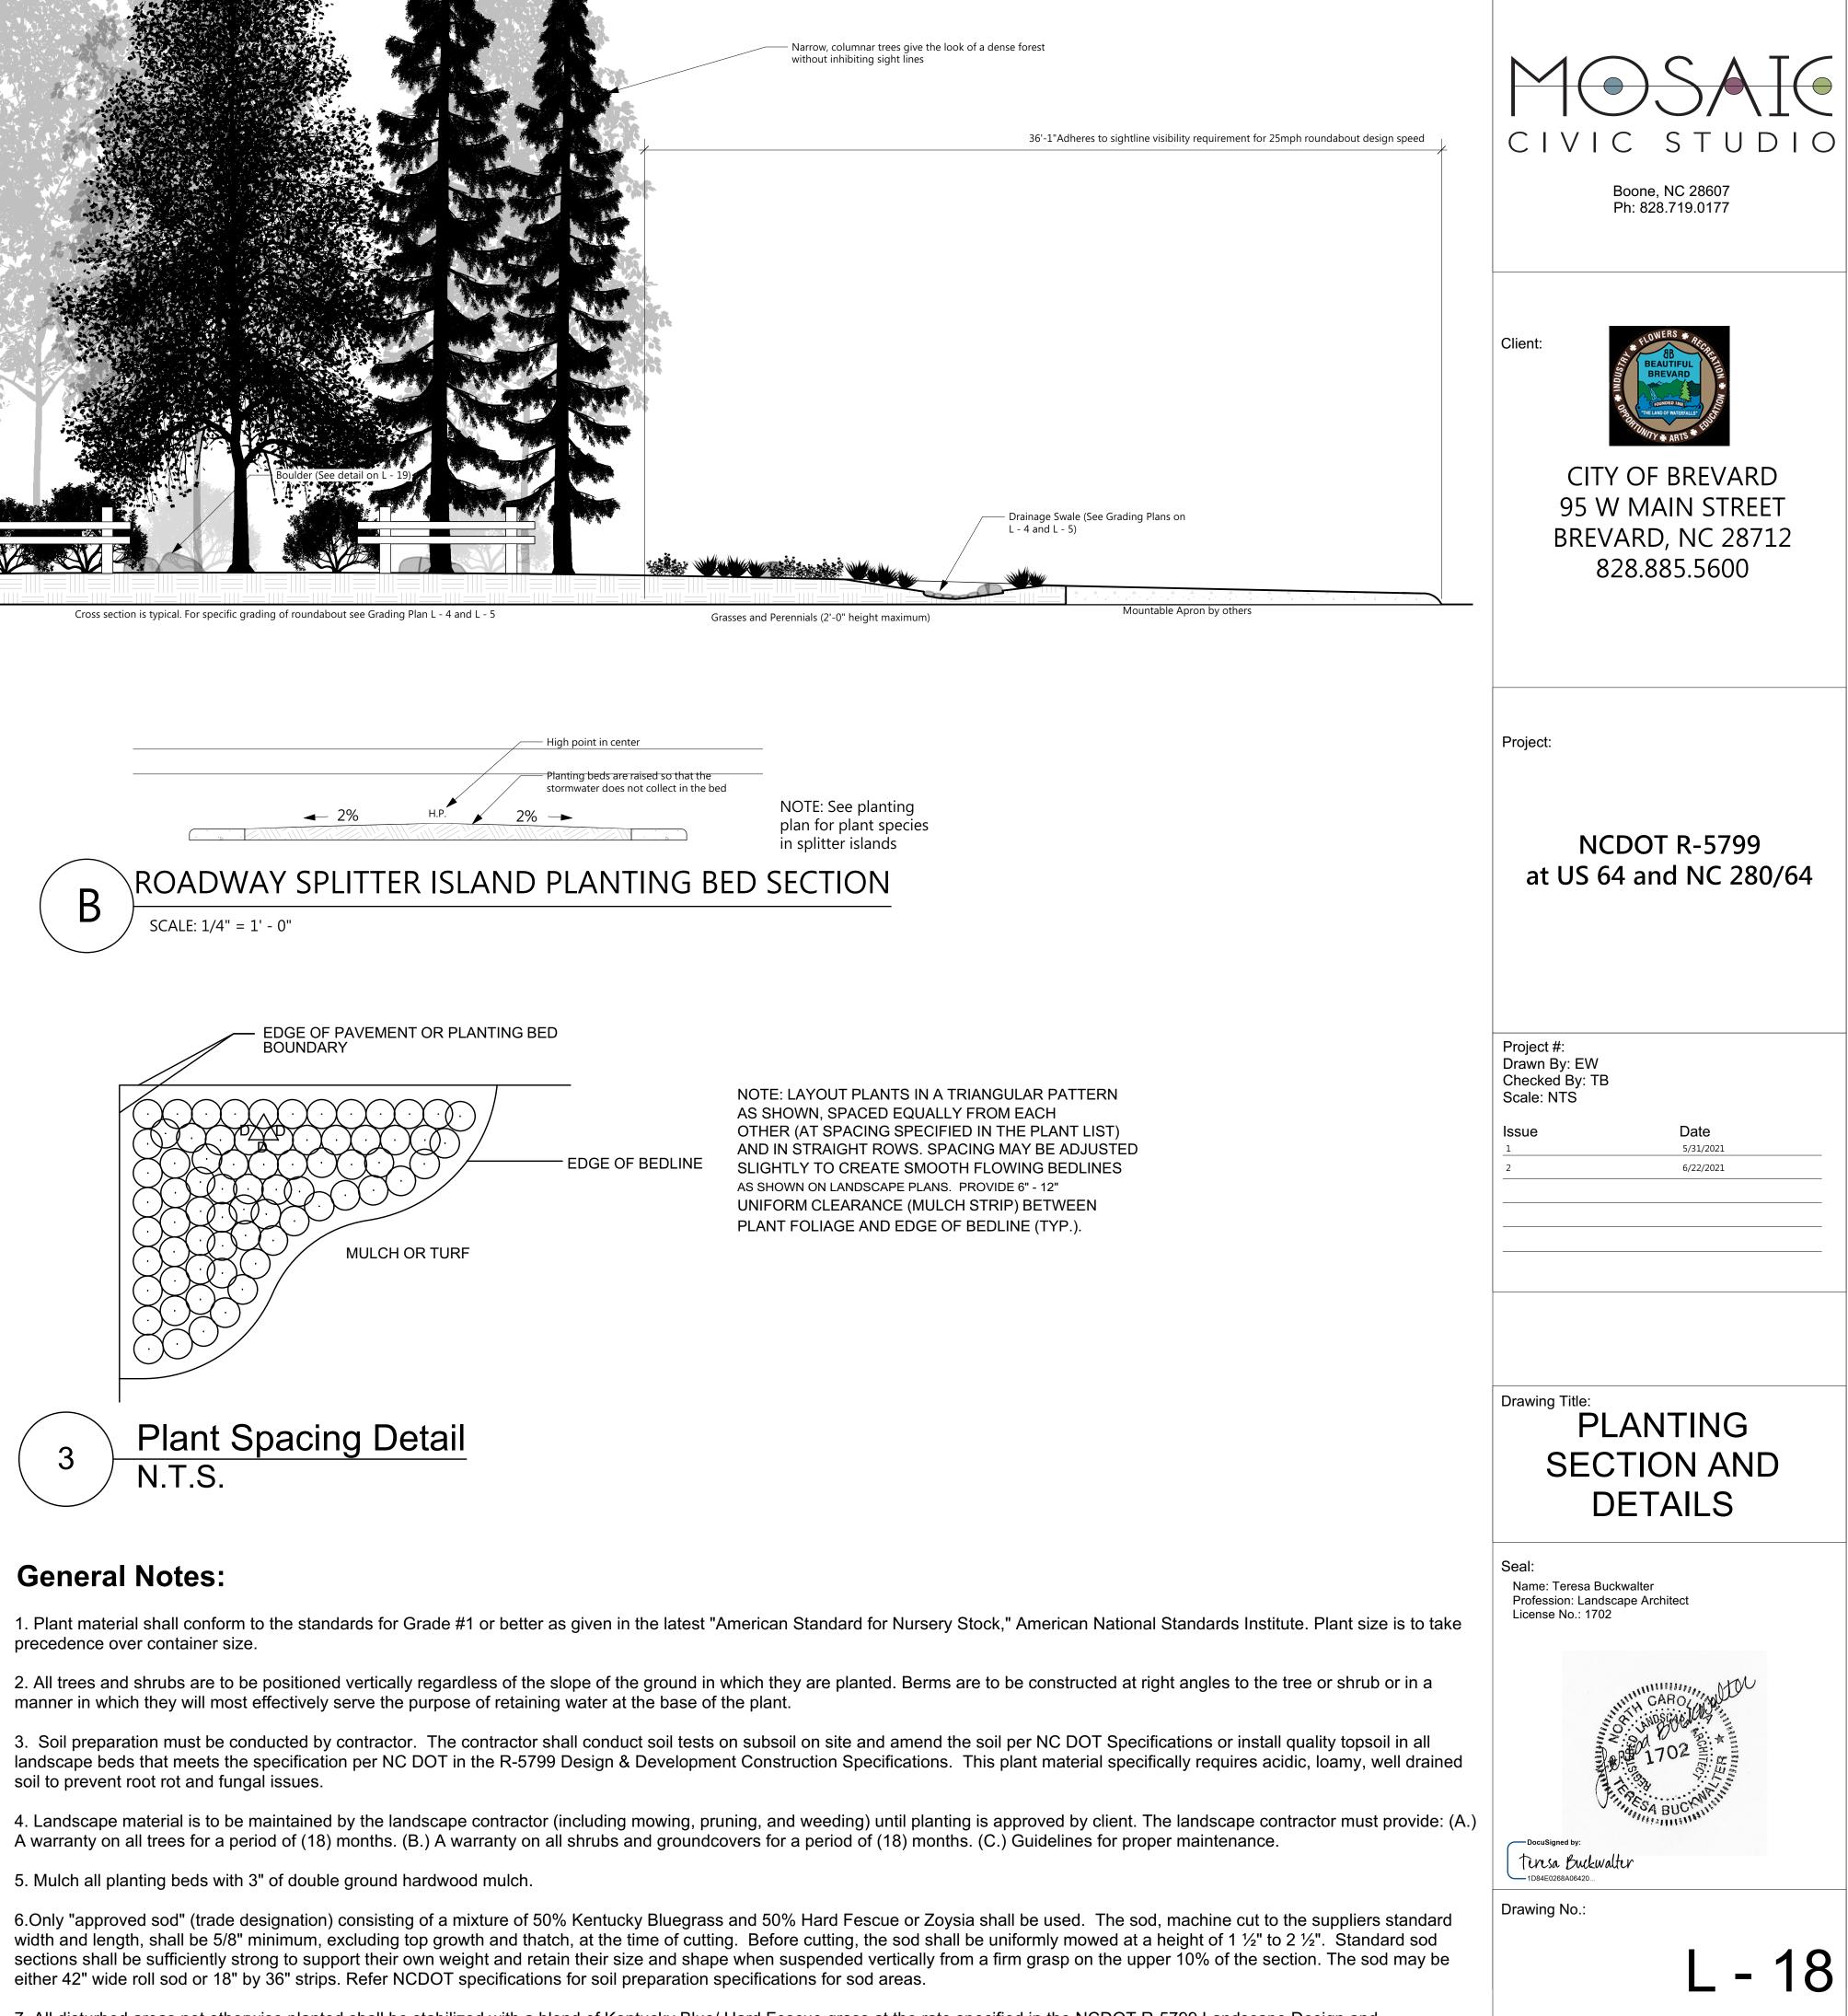

## **General Notes:**

precedence over container size.

manner in which they will most effectively serve the purpose of retaining water at the base of the plant.

soil to prevent root rot and fungal issues.

5. Mulch all planting beds with 3" of double ground hardwood mulch.

7. All disturbed areas not otherwise planted shall be stabilized with a blend of Kentucky Blue/ Hard Fescue grass at the rate specified in the NCDOT R-5799 Landscape Design and Development Construction Specifications.