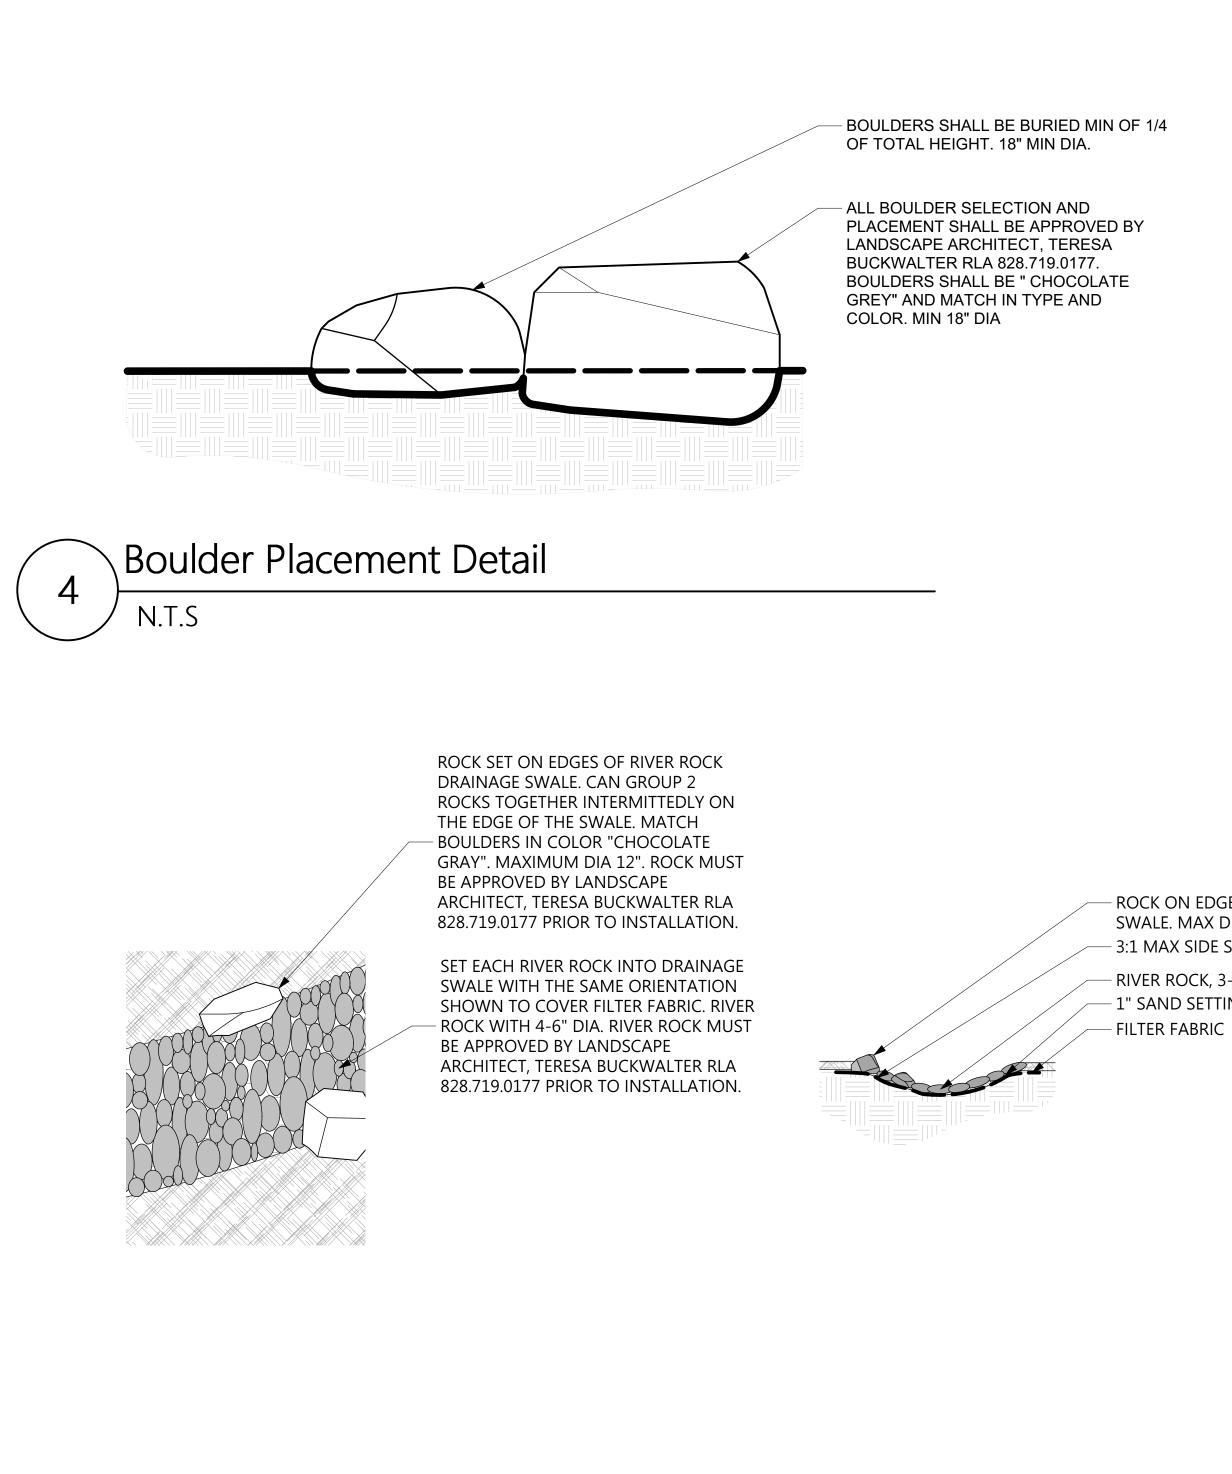

Stone Drainage Swale Plan View and Section

1/2" = 1'-0"

5

- ROCK ON EDGE OF SWALE. MAX DIA 12" - 3:1 MAX SIDE SLOPE – RIVER ROCK, 3-6" DIA — 1" SAND SETTING BED

| _ | FLAGSTONE STEPPING<br>STONES, MIN 2" HEIGHT,<br>STONE SELECTION<br>APPROVED BY TERESA |
|---|---------------------------------------------------------------------------------------|
| _ | BUCKWALTER RLA<br>STEPPING STONES FLUSH                                               |
|   | WITH SOD                                                                              |