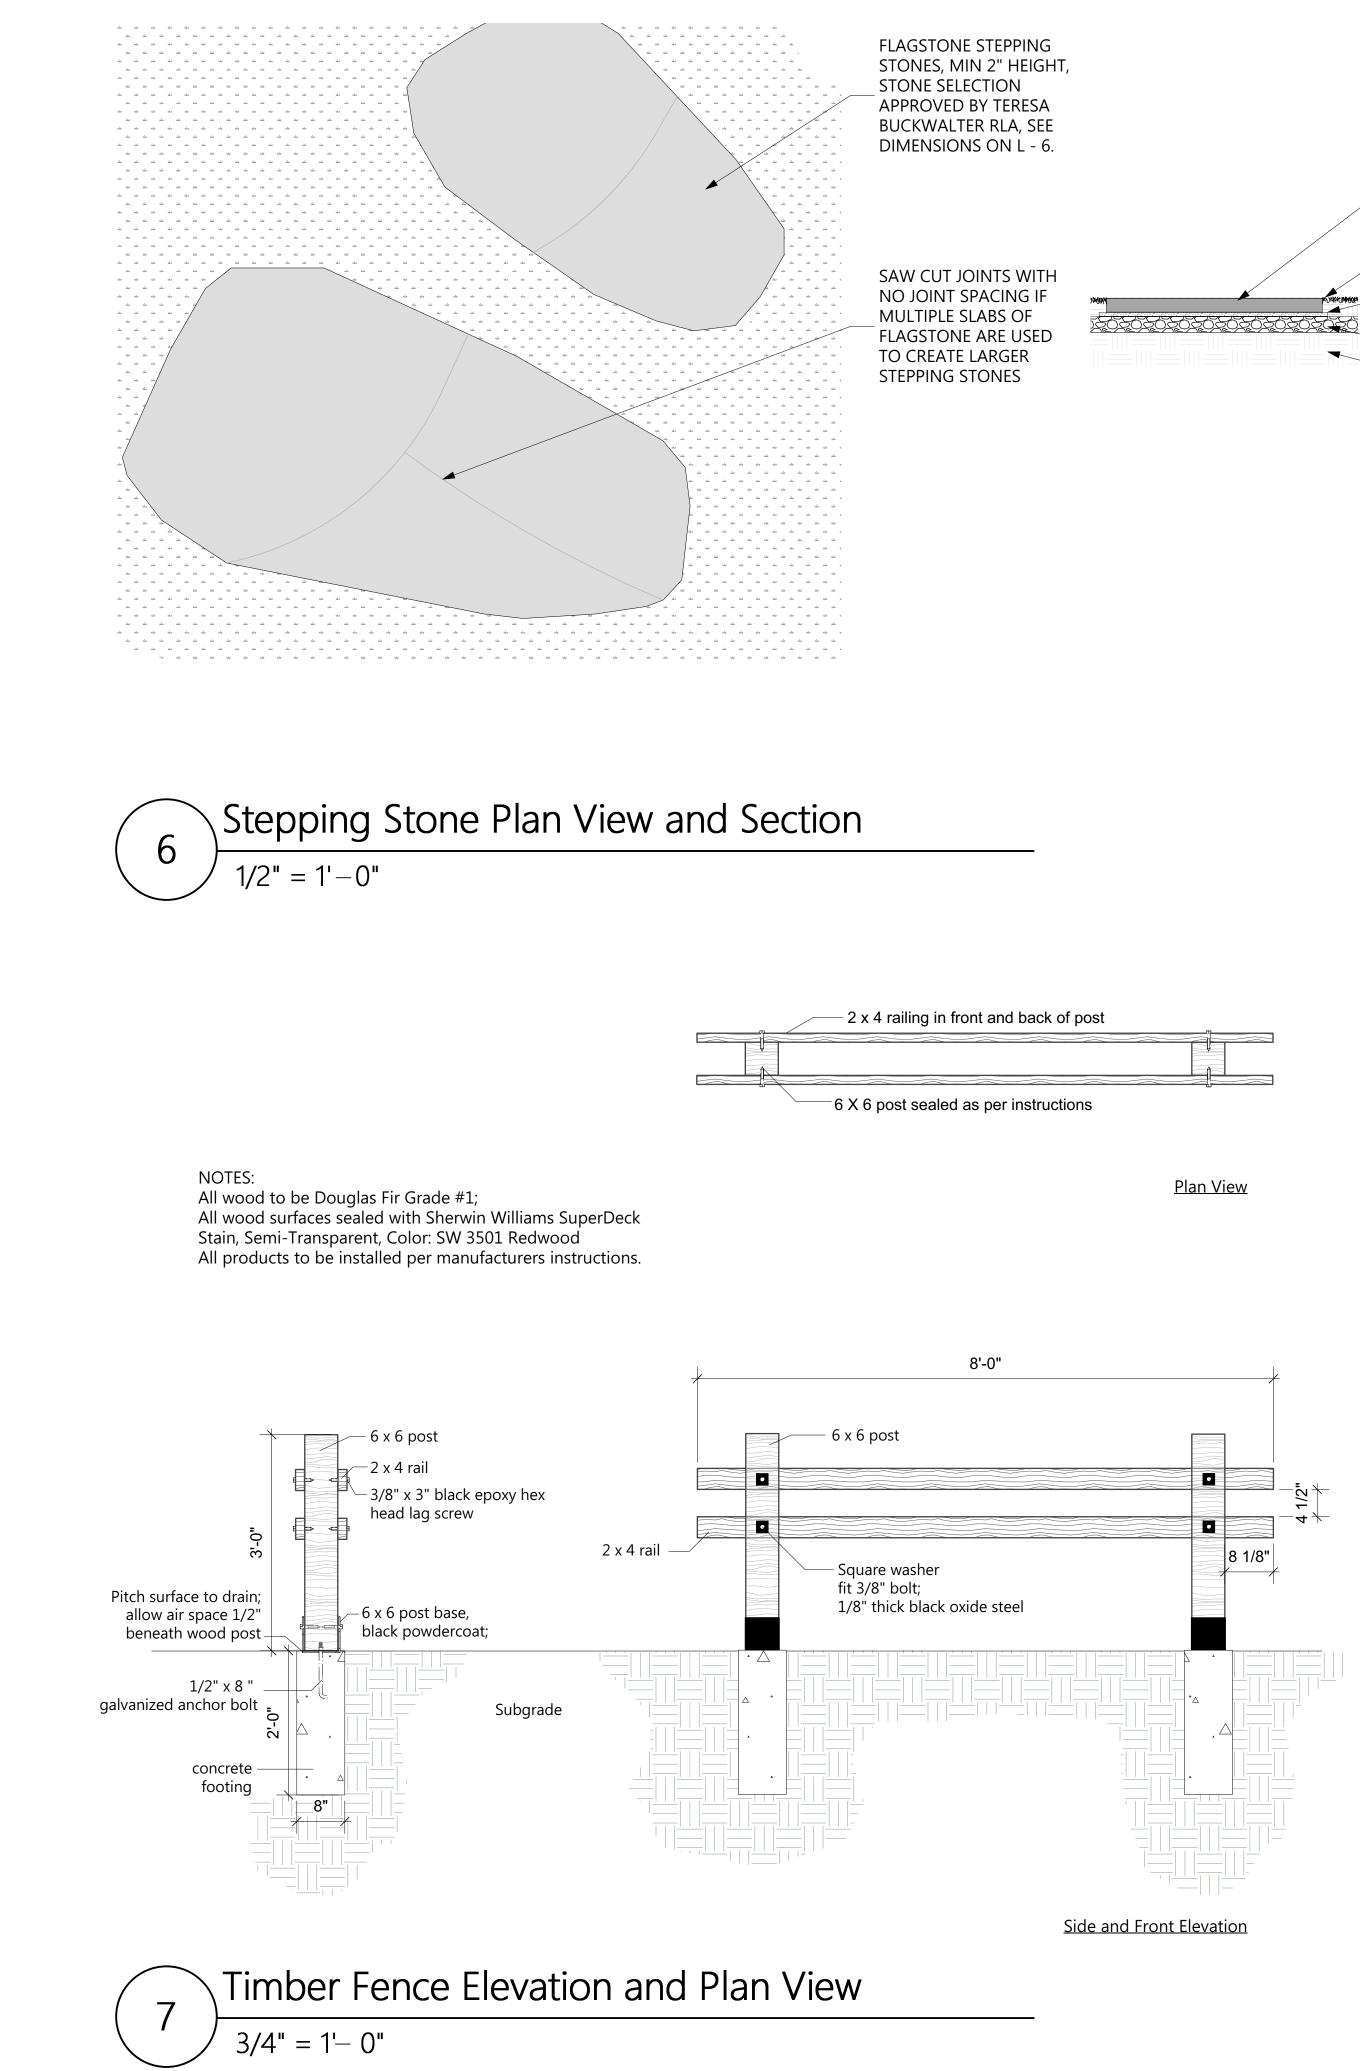

Stone Drainage Swale Plan View and Section

1/2" = 1'-0"

5

- ROCK ON EDGE OF SWALE. MAX DIA 12" - 3:1 MAX SIDE SLOPE – RIVER ROCK, 3-6" DIA — 1" SAND SETTING BED

| _ | FLAGSTONE STEPPING<br>STONES, MIN 2" HEIGHT,<br>STONE SELECTION<br>APPROVED BY TERESA |
|---|---------------------------------------------------------------------------------------|
| _ | BUCKWALTER RLA<br>STEPPING STONES FLUSH                                               |
|   | WITH SOD                                                                              |