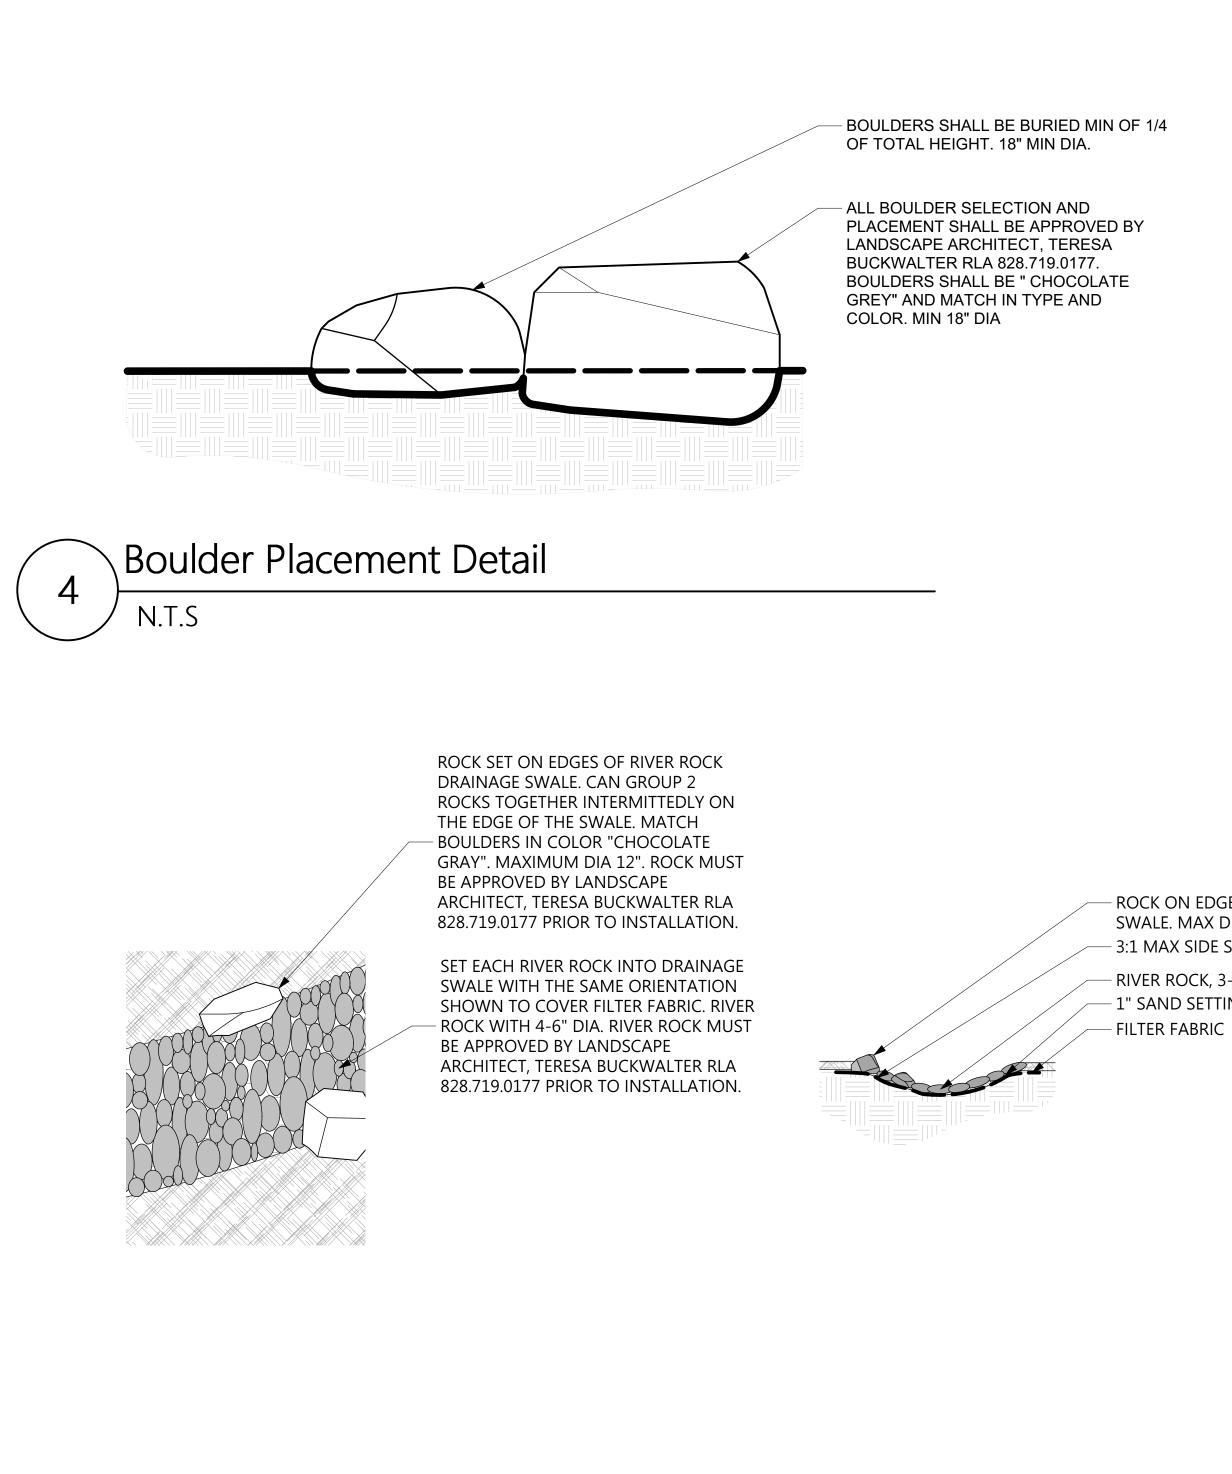

Stone Drainage Swale Plan View and Section

1/2" = 1'-0"

5

- ROCK ON EDGE OF SWALE. MAX DIA 12" - 3:1 MAX SIDE SLOPE – RIVER ROCK, 3-6" DIA — 1" SAND SETTING BED

| _ | FLAGSTONE STEPPING<br>STONES, MIN 2" HEIGHT,<br>STONE SELECTION<br>APPROVED BY TERESA |
|---|---------------------------------------------------------------------------------------|
| _ | BUCKWALTER RLA<br>STEPPING STONES FLUSH                                               |
|   | WITH SOD                                                                              |

- 1-3" SAND SETTING BASE MIN 4" COMPACTED

- CRUSHED STONE BASE - COMPACTED SUBGRADE

| Client:  CITY OF BREVARD<br>95 W MAIN STREET<br>BREVARD, NC 28712<br>828.885.5600    Project:   Project #:   Drawn By: EW:   Checked By: TB:   Scale: NTS:   Image: | CI                                     | <b>10SAIC</b><br>VIC STUDIC<br>Boone, NC 28607<br>Ph: 828.719.0177 |
|--------------------------------------------------------------------------------------------------------------------------------------------------------------------------------------------------------------------------------------------------------------------------------------------------------------------------------------------------------------------------------------------------------------------------------------------------------------------------------------------------------------------------------------------------------------------------------------------------------------------------------------------------------------------------------------------------------------------------------------------------------------------------------------------------------------------------------------------------------------------------------------------------------------------------------------------------------------------------------------------------------------------------------------------------------------------------------------------------------------------------------------------------------------------------------------------------------------------------------------------------------------------------------------------------------------------------------------------------------------------------------------------------------------------------------------------------------------------------------------------------------------------------------------------------------------------------------------------------------------------------------------------------------------------------------------------------------------------------------------------------------------------------------------------------------------------------------------------------------------------------------------------------------------------------------------------------------------------------------------------------|----------------------------------------|--------------------------------------------------------------------|
| NCDOT R-5799<br>at US 64 and NC 280/64         Project #:         Drawn By: EW         Checked By: TB         Scale: NTS:         Issue       Date         1       5/31/2021                                                                                                                                                                                                                                                                                                                                                                                                                                                                                                                                                                                                                                                                                                                                                                                                                                                                                                                                                                                                                                                                                                                                                                                                                                                                                                                                                                                                                                                                                                                                                                                                                                                                                                                                                                                                                     |                                        | CITY OF BREVARD<br>95 W MAIN STREET<br>BREVARD, NC 28712           |
| Drawn By: EW<br>Checked By: TB<br>Scale: NTS<br>Issue Date<br>5/31/2021                                                                                                                                                                                                                                                                                                                                                                                                                                                                                                                                                                                                                                                                                                                                                                                                                                                                                                                                                                                                                                                                                                                                                                                                                                                                                                                                                                                                                                                                                                                                                                                                                                                                                                                                                                                                                                                                                                                          |                                        |                                                                    |
|                                                                                                                                                                                                                                                                                                                                                                                                                                                                                                                                                                                                                                                                                                                                                                                                                                                                                                                                                                                                                                                                                                                                                                                                                                                                                                                                                                                                                                                                                                                                                                                                                                                                                                                                                                                                                                                                                                                                                                                                  | Drawn E<br>Checke<br>Scale: N<br>Issue | By: EW<br>d By: TB<br>ITS<br>Date<br><sub>5/31/2021</sub>          |
| Name: Teresa Buckwalter<br>Profession: Landscape Architect                                                                                                                                                                                                                                                                                                                                                                                                                                                                                                                                                                                                                                                                                                                                                                                                                                                                                                                                                                                                                                                                                                                                                                                                                                                                                                                                                                                                                                                                                                                                                                                                                                                                                                                                                                                                                                                                                                                                       | Profess                                | ion: Landscape Architect<br>No.: 1702                              |