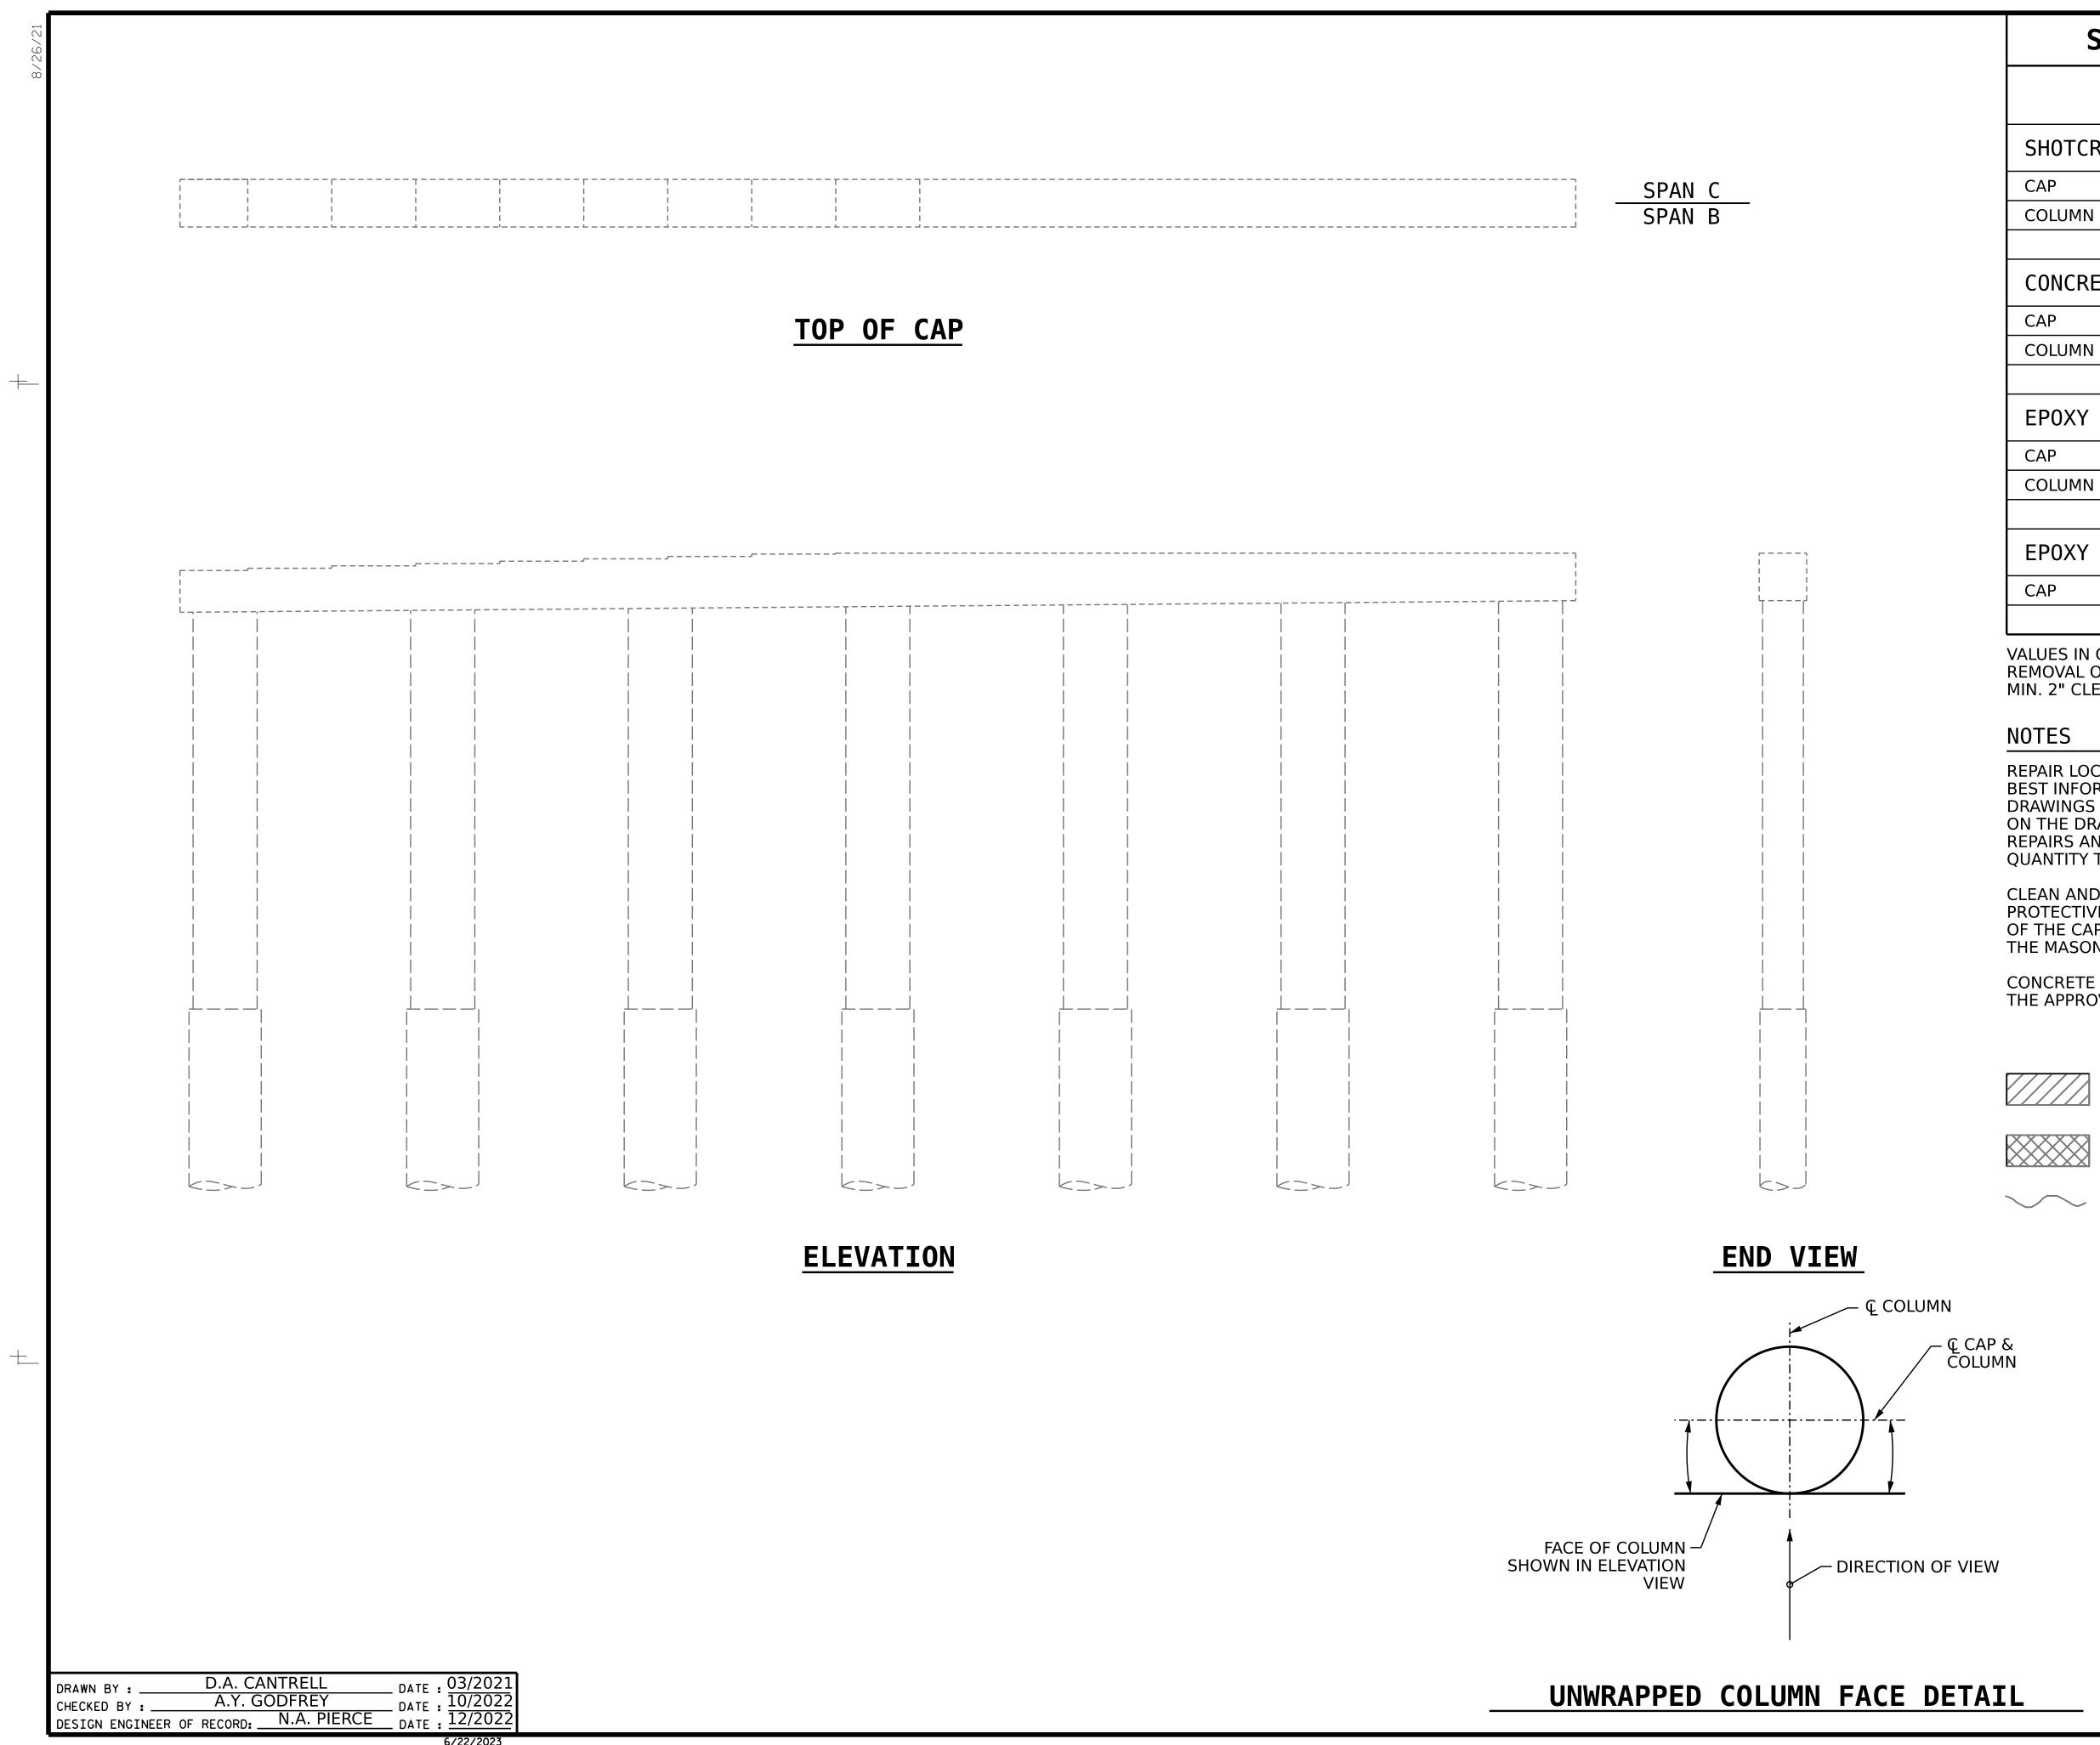

## SUBSTRUCTURE REPAIR QUANTITY TABLE QUANTITIES BENT 2 ACTUAL ESTIMATE AREA AREA VOLUME VOLUME SHOTCRETE REPAIRS SF SF CF CF 0 0 0 0 VOLUME AREA SF AREA SF VOLUME CONCRETE REPAIRS CF CF 0 0 0 0 LINEAR LINEAR EPOXY RESIN INJECTION FΤ FΤ 0 0 AREA AREA EPOXY COATING SF SF 637.5

VALUES IN CHART REPRESENT ESTIMATED REPAIR TOTALS AFTER REMOVAL OF UNSOUND CONCRETE, MIN. OF 1" BEHIND REBAR AND MIN. 2" CLEAR TO SAWCUT. SEE REPAIR DETAILS.

REPAIR LOCATIONS AND ESTIMATE OF QUANTITIES ARE GIVEN BASED ON THE BEST INFORMATION AVAILABLE. IF ADDITIONAL REPAIRS NOT SHOWN ON THE DRAWINGS ARE DEEMED NECESSARY BY THE ENGINEER, THE ENGINEER SHALL NOTE ON THE DRAWINGS THE APPROXIMATE LOCATION AND DESCRIPTION OF THE REPAIRS AND ENTER THE ACTUAL QUANTITIES INTO THE AS-BUILT REPAIR QUANTITY TABLE.

CLEAN AND REMOVE DEBRIS FROM THE TOP OF THE CAP AND APPLY EPOXY PROTECTIVE COATING. EPOXY COATING SHALL BE APPLIED TO THE TOP SURFACE OF THE CAP. THE CONTRACTOR SHALL NOT COAT THE AREA OF THE CAP BENEATH THE MASONRY PLATES. FOR EPOXY COATING, SEE SPECIAL PROVISIONS.

CONCRETE REPAIRS MAYBE SUBSTITUTED IN LIEU OF SHOTCRETE REPAIRS WITH THE APPROVAL OF THE ENGINEER.

SHOTCRETE REPAIR AREA

CONCRETE REPAIR AREA

EPOXY RESIN INJECTION

|                                                                                                                                                                                                                                                                                                                                                                                                                                                                                                                                                                                                                                                                                                                                                                                                                                                                                                                                                                                                                                                                                                                                                                                                                                                                                                                                                                                                                                                                                                                                                                                                                                                                                                                                                                                                                                                                                                                                                                                                                                                                                                                                | PROJECT NO. 15BPR.124.3<br>WAKE COUNTY<br>BRIDGE NO. 911084                                                                     |       |         |       |                       |
|--------------------------------------------------------------------------------------------------------------------------------------------------------------------------------------------------------------------------------------------------------------------------------------------------------------------------------------------------------------------------------------------------------------------------------------------------------------------------------------------------------------------------------------------------------------------------------------------------------------------------------------------------------------------------------------------------------------------------------------------------------------------------------------------------------------------------------------------------------------------------------------------------------------------------------------------------------------------------------------------------------------------------------------------------------------------------------------------------------------------------------------------------------------------------------------------------------------------------------------------------------------------------------------------------------------------------------------------------------------------------------------------------------------------------------------------------------------------------------------------------------------------------------------------------------------------------------------------------------------------------------------------------------------------------------------------------------------------------------------------------------------------------------------------------------------------------------------------------------------------------------------------------------------------------------------------------------------------------------------------------------------------------------------------------------------------------------------------------------------------------------|---------------------------------------------------------------------------------------------------------------------------------|-------|---------|-------|-----------------------|
| SECAL DESCRIPTION OF THE DESCRIP | STATE OF NORTH CAROLINA<br>DEPARTMENT OF TRANSPORTATION<br>RALEIGH<br>SUBSTRUCTURE REPAIR<br>BENT 2<br>SPAN B FACE<br>REVISIONS |       |         |       |                       |
|                                                                                                                                                                                                                                                                                                                                                                                                                                                                                                                                                                                                                                                                                                                                                                                                                                                                                                                                                                                                                                                                                                                                                                                                                                                                                                                                                                                                                                                                                                                                                                                                                                                                                                                                                                                                                                                                                                                                                                                                                                                                                                                                |                                                                                                                                 |       |         |       |                       |
| OCUMENT NOT CONSIDERED                                                                                                                                                                                                                                                                                                                                                                                                                                                                                                                                                                                                                                                                                                                                                                                                                                                                                                                                                                                                                                                                                                                                                                                                                                                                                                                                                                                                                                                                                                                                                                                                                                                                                                                                                                                                                                                                                                                                                                                                                                                                                                         | NO. BY:                                                                                                                         | DATE: | NO. BY: | DATE: | S4-15                 |
| FINAL UNLESS ALL<br>SIGNATURES COMPLETED                                                                                                                                                                                                                                                                                                                                                                                                                                                                                                                                                                                                                                                                                                                                                                                                                                                                                                                                                                                                                                                                                                                                                                                                                                                                                                                                                                                                                                                                                                                                                                                                                                                                                                                                                                                                                                                                                                                                                                                                                                                                                       | 1<br>2                                                                                                                          |       | 3<br>4  |       | TOTAL<br>SHEETS<br>21 |