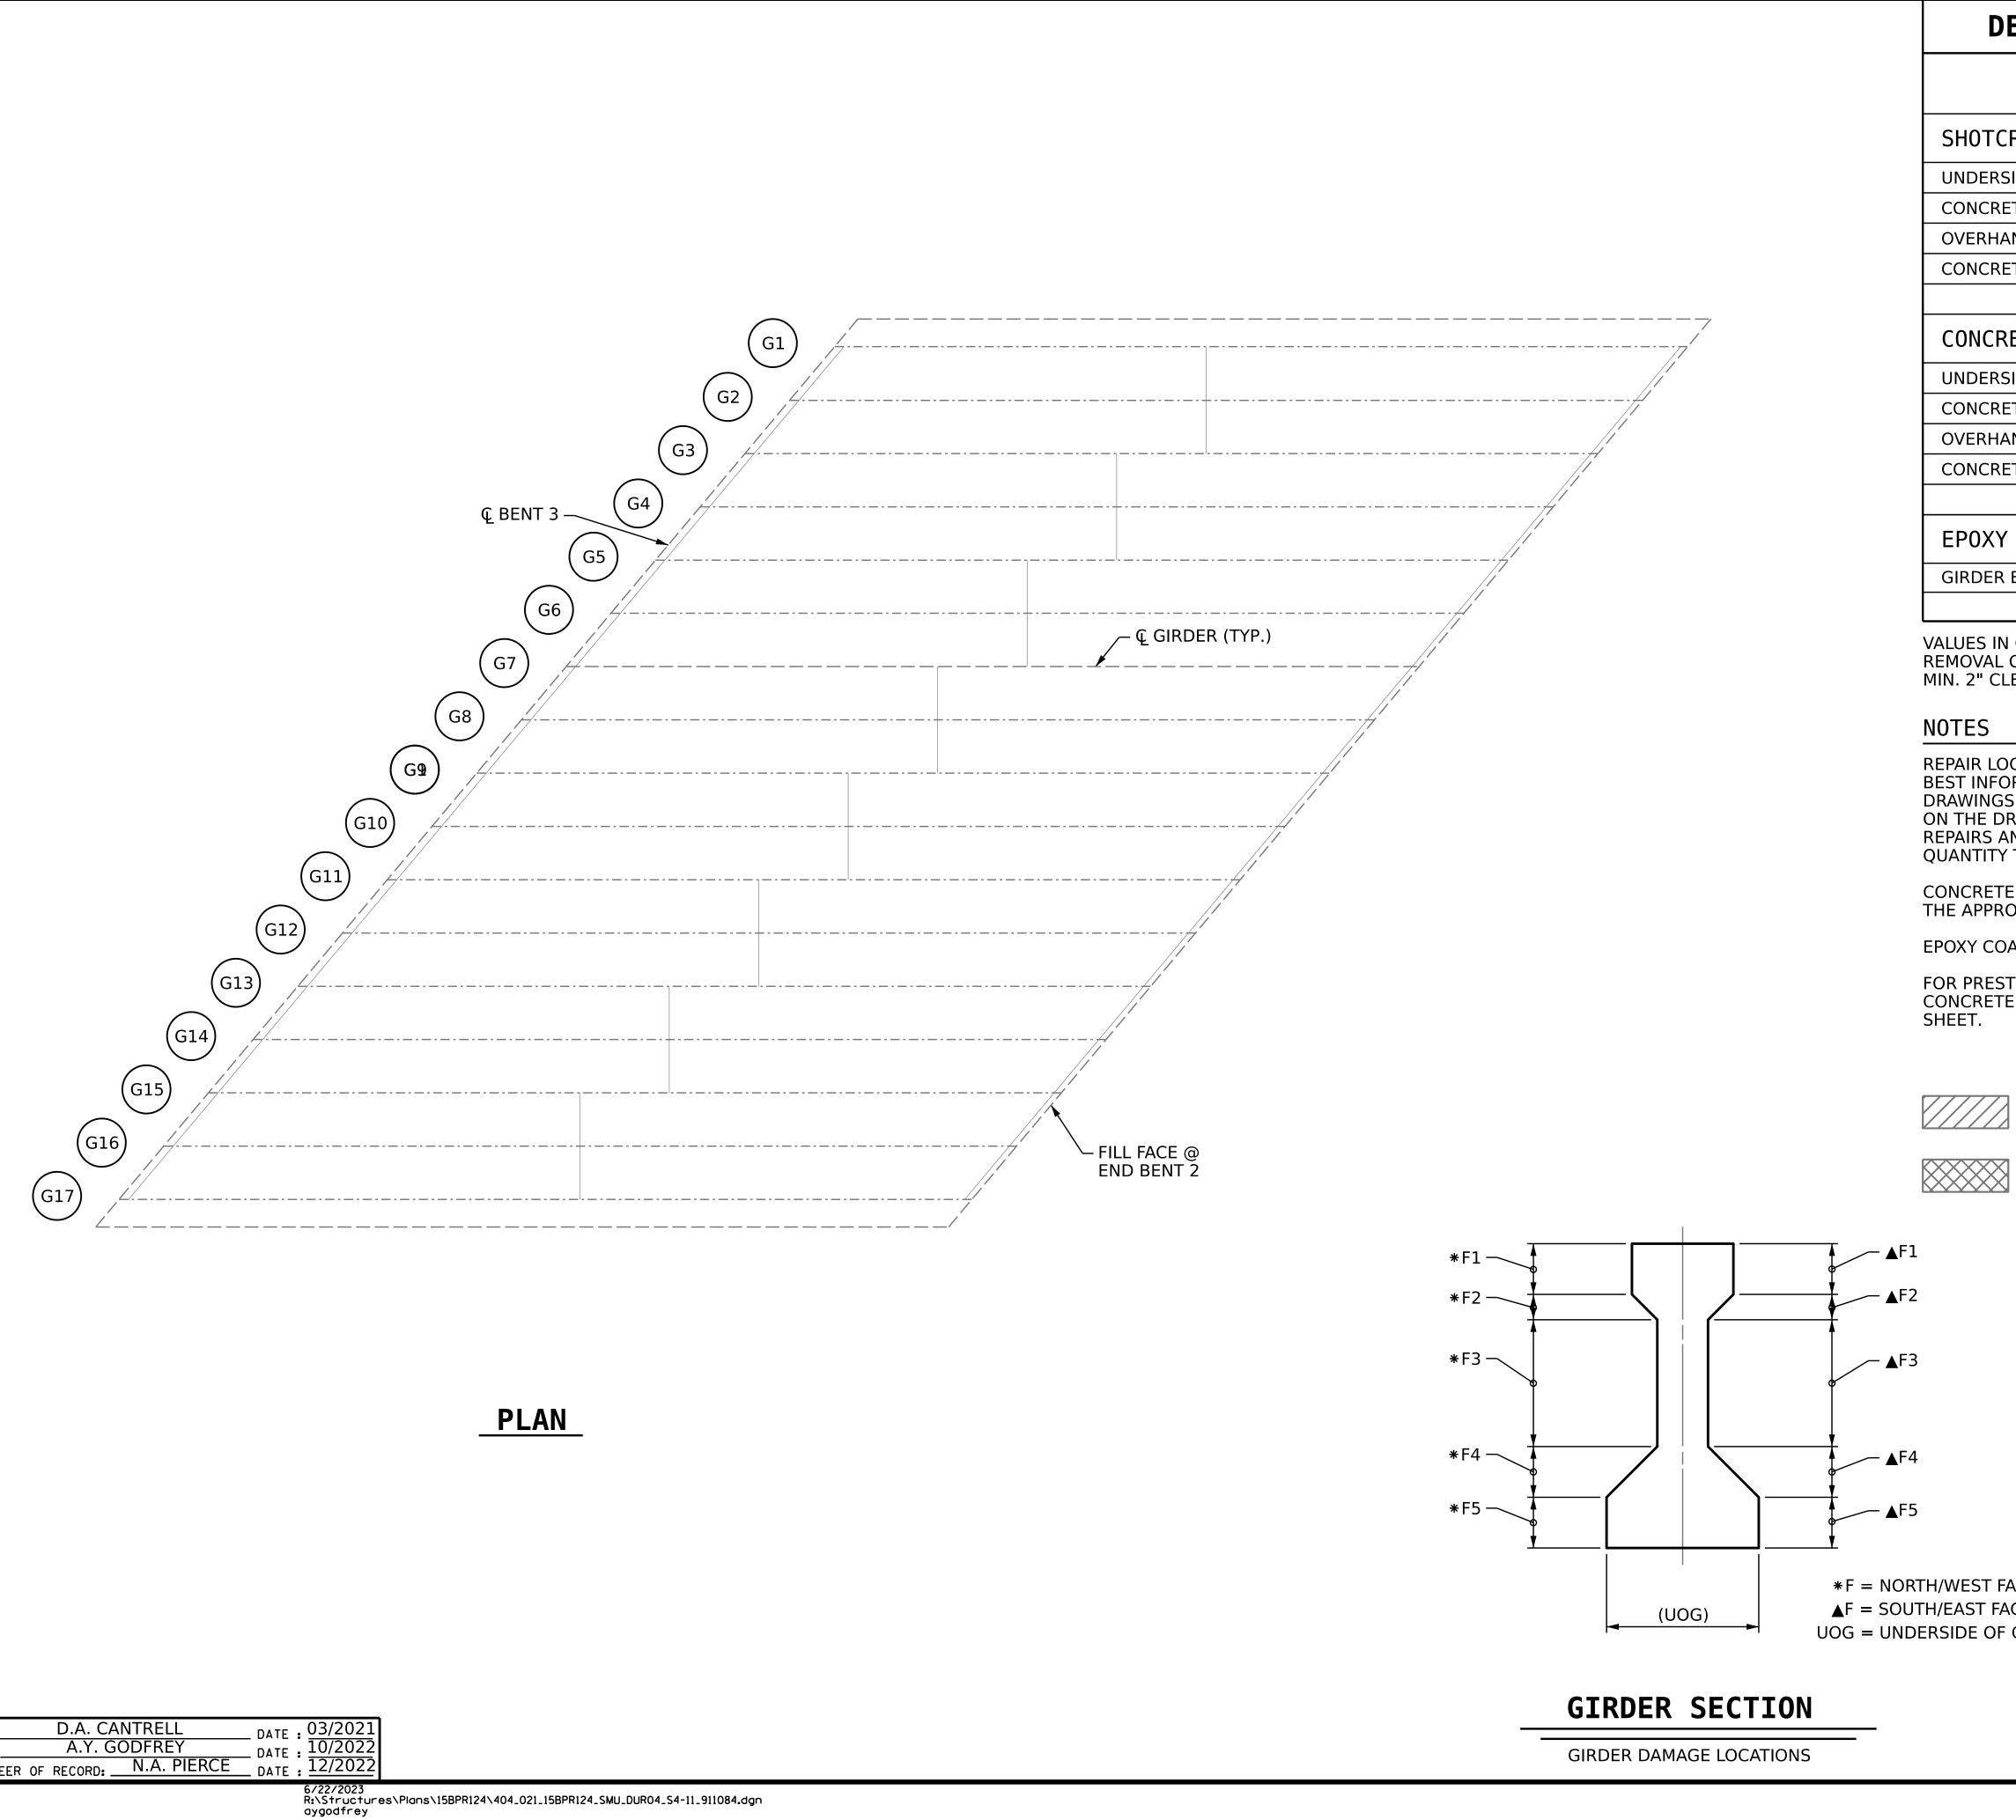

+

+

| DECK UNDERSIDE     | REPAIR     | QUANT        | ITY TA     | BLE          |  |  |
|--------------------|------------|--------------|------------|--------------|--|--|
|                    | QUANTITIES |              |            |              |  |  |
| SPAN D             | ESTI       | MATE         | ACTUAL     |              |  |  |
| SHOTCRETE REPAIRS  | AREA<br>SF | VOLUME<br>CF | AREA<br>SF | VOLUME<br>CF |  |  |
| UNDERSIDE OF DECK  | 0          | 0            |            |              |  |  |
| CONCRETE DIAPHRAGM | 0          | 0            |            |              |  |  |
| OVERHANG           | 0          | 0            |            |              |  |  |
| CONCRETE GIRDER    | 0          | 0            |            |              |  |  |
|                    |            |              |            |              |  |  |
| CONCRETE REPAIRS   | AREA<br>SF | VOLUME<br>CF | AREA<br>SF | VOLUME<br>CF |  |  |
| UNDERSIDE OF DECK  | 0          | 0            |            |              |  |  |
| CONCRETE DIAPHRAGM | 0          | 0            |            |              |  |  |
| OVERHANG           | 0          | 0            |            |              |  |  |
| CONCRETE GIRDER    | 0          | 0            |            |              |  |  |
|                    |            |              |            |              |  |  |
| EPOXY COATING      |            | AREA<br>SF   |            | AREA<br>SF   |  |  |
| GIRDER ENDS        |            | 416          |            |              |  |  |
|                    |            |              |            |              |  |  |

VALUES IN CHART REPRESENT ESTIMATED REPAIR TOTALS AFTER REMOVAL OF UNSOUND CONCRETE, MIN. OF 1" BEHIND REBAR AND MIN. 2" CLEAR TO SAWCUT. SEE REPAIR DETAILS.

REPAIR LOCATIONS AND ESTIMATE OF QUANTITIES ARE GIVEN BASED ON THE BEST INFORMATION AVAILABLE. IF ADDITIONAL REPAIRS NOT SHOWN ON THE DRAWINGS ARE DEEMED NECESSARY BY THE ENGINEER, THE ENGINEER SHALL NOTE ON THE DRAWINGS THE APPROXIMATE LOCATION AND DESCRIPTION OF THE REPAIRS AND ENTER THE ACTUAL QUANTITIES INTO THE REPAIR QUANTITY TABLE.

CONCRETE REPAIRS MAYBE SUBSTITUTED IN LIEU OF SHOTCRETE REPAIRS WITH THE APPROVAL OF THE ENGINEER.

EPOXY COAT THE END OF ALL CONCRETE GIRDERS.

FOR PRESTRESSED CONCRETE GIRDER REPAIR DETAILS AND LIMITS OF EPOXY COATING CONCRETE GIRDER ENDS, SEE PRESTRESSED CONCRETE GIRDER REPAIRS DETAIL