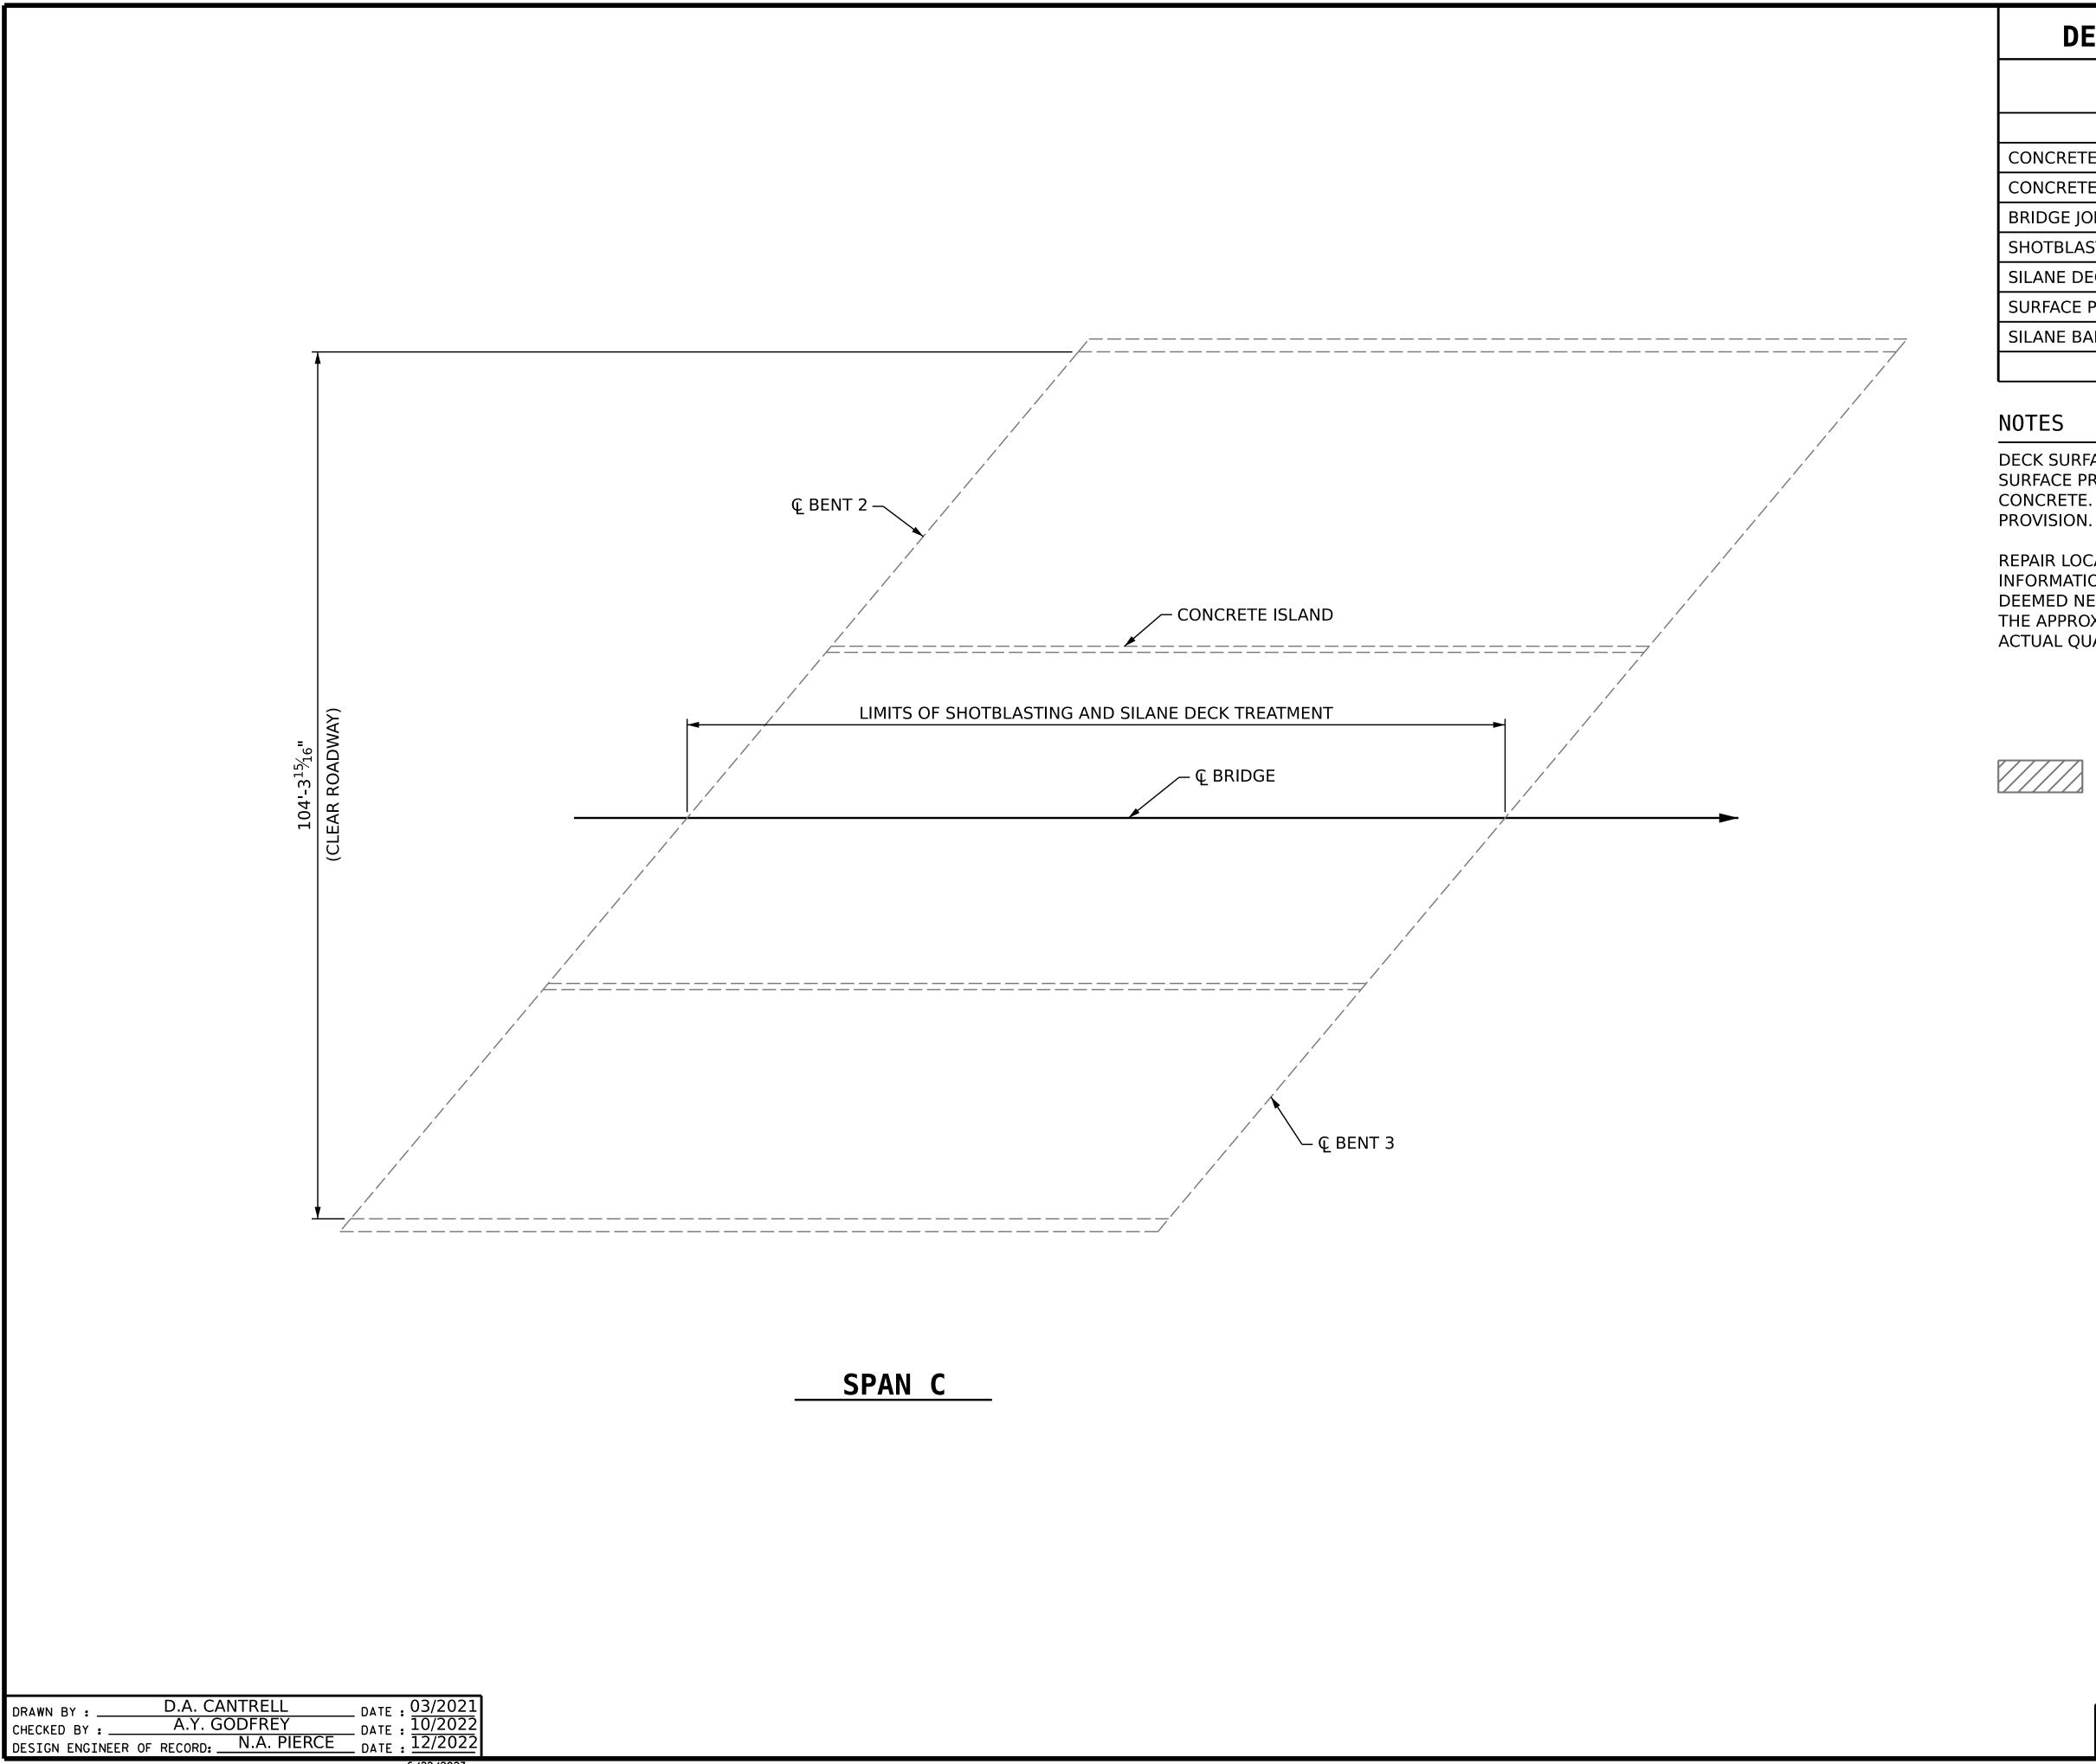

## DECK SURFACE REPAIR QUANTITY TABLE

SPAN C

|                                                | ESTIMATE        | ACTUAL |
|------------------------------------------------|-----------------|--------|
| CONCRETE DECK REPAIR FOR SILANE DECK TREATMENT | 0.0 CU. FT      |        |
| CONCRETE REPAIR                                | 0.0 CU.FT.      |        |
| BRIDGE JOINT DEMOLITION                        | 0.0 SQ.FT.      |        |
| SHOTBLASTING BRIDGE DECK                       | 1141.0 SQ. YDS. |        |
| SILANE DECK TREATMENT                          | 1141.0 SQ. YDS. |        |
| SURFACE PREPARTAION FOR CONCRETE BARRIER RAIL  | 790.0 SQ.FT.    |        |
| SILANE BARRIER RAIL TREATMENT                  | 790.0 SQ.FT.    |        |
|                                                |                 |        |

DECK SURFACE REPAIR QUANTITIES REPRESENT ESTIMATED VALUES OF CLASS II SURFACE PREPARATION AND CONCRETE DECK REPAIR AFTER REMOVAL OF UNSOUND CONCRETE. (MIN. 2" CLEAR TO SAWCUT). SEE CONCRETE FOR DECK REPAIR SPECIAL

REPAIR LOCATIONS AND ESTIMATED QUANTITIES ARE BASED ON THE BEST INFORMATION AVAILABLE. IF ADDITIONAL REPAIRS NOT SHOWN ON THE DRAWINGS ARE DEEMED NECESSARY BY THE ENGINEER, THE ENGINEER WILL NOTE ON THE DRAWINGS THE APPROXIMATE LOCATIONS AND DESCRIPTION OF THE REPAIRS AND ENTER THE ACTUAL QUANTITIES INTO THE REPAIR QUANTITY TABLE.