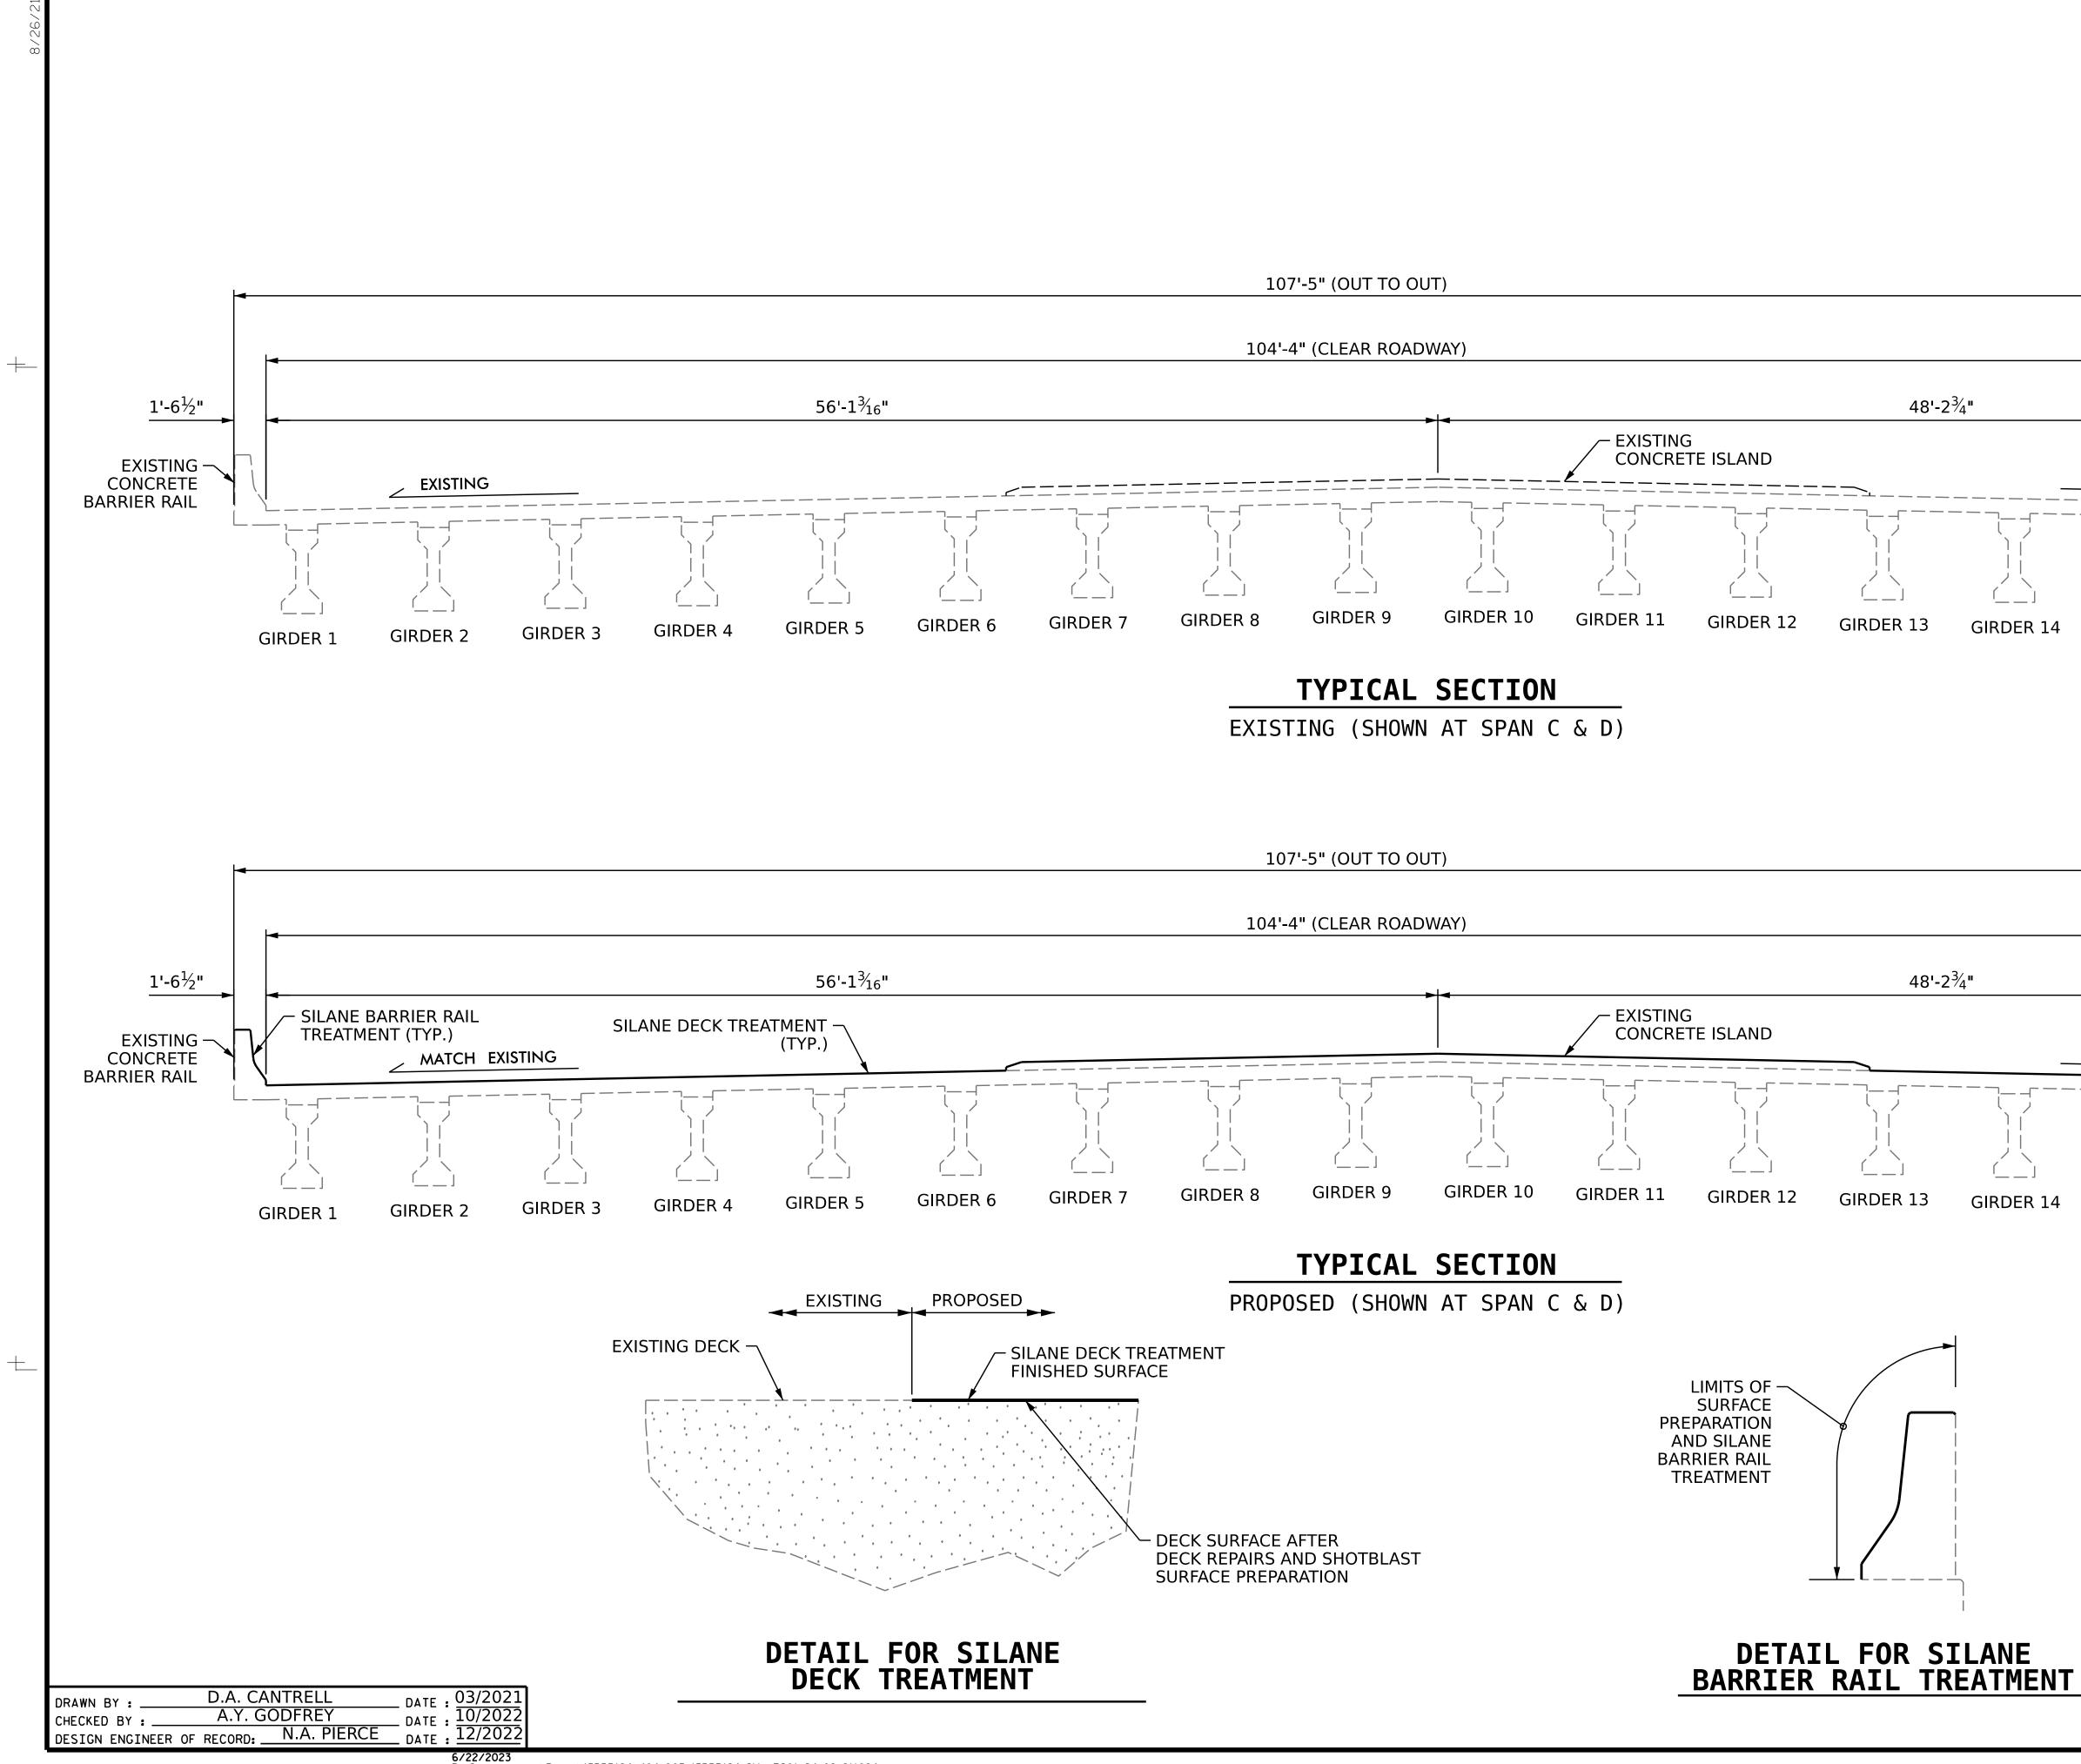

## NOTES SEE TRANSPORTATION MANAGEMENT PLANS FOR LANE WIDTHS, SEQUENCING AND OTHER TRAFFIC CONTROL MEASURES FOR STAGING OF OVERLAY SURFACE PREPARATION AND SILANE DECK TREATMENT. 1'-6½" – EXISTING CONCRETE **BARRIER RAIL GIRDER 15** GIRDER 16 GIRDER 17 1'-6½" - EXISTING CONCRETE MATCH EXISTING 🔍 BARRIER RAIL GIRDER 15 GIRDER 16 GIRDER 17 PROJECT NO. 15BPR.124.3 WAKE COUNTY 911084 BRIDGE NO. STATE OF NORTH CAROLINA DEPARTMENT OF TRANSPORTATION RALEIGH TYPICAL SECTION 06/22/2023 SHEET NO. REVISIONS NO. BY: S4-02 DATE: DATE: BY: DOCUMENT NOT CONSIDERED FINAL UNLESS ALL SIGNATURES COMPLETED total sheets 21