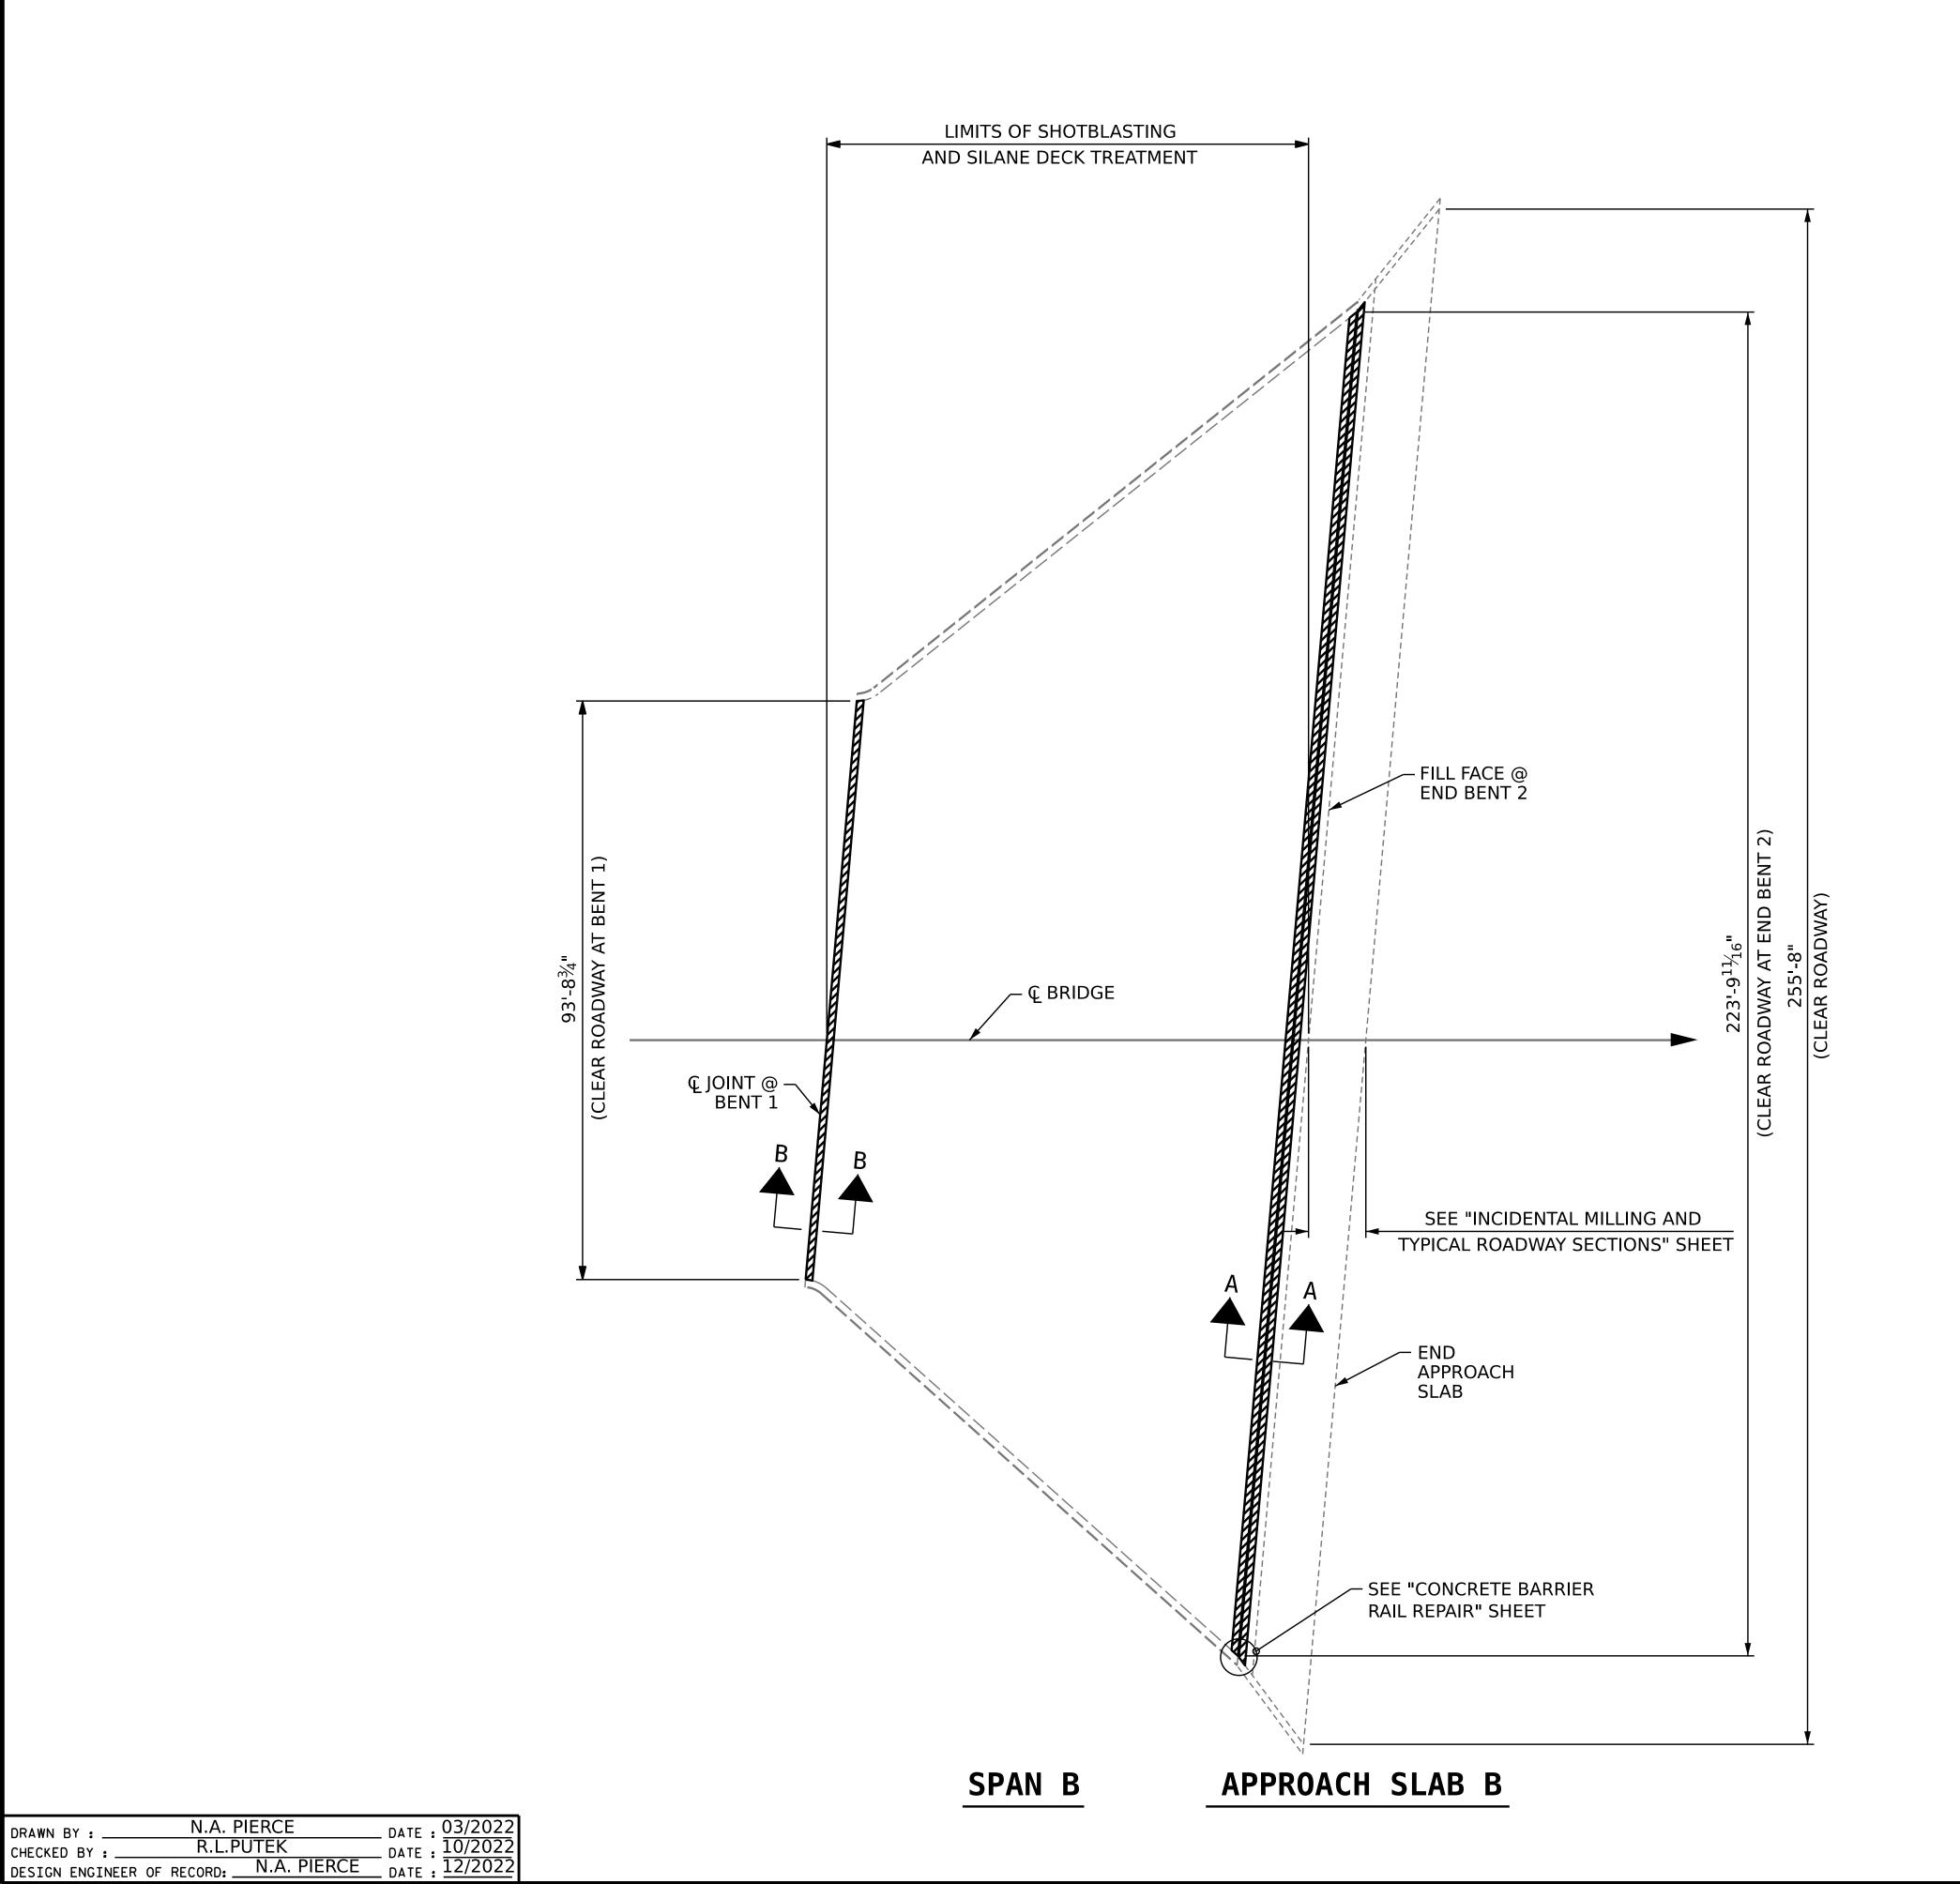

## APPROACH SLAB B

| ANTINOMENT SEAS B                        |               |        |
|------------------------------------------|---------------|--------|
|                                          | ESTIMATE      | ACTUAL |
| CONCRETE DECK REPAIR                     | 0.0 CU. FT    |        |
| SURFACE PREPARATION FOR CONCRETE BARRIER | 159.0 SQ. FT. |        |
| SILANE BARRIER RAIL TREATMENT            | 159.0 SQ.FT.  |        |
| SHOTBLASTING BRIDGE DECK                 | 70.8 SQ. YDS. |        |
| SILANE DECK TREATMENT                    | 70.8 SQ. YDS. |        |
| BRIDGE JOINT DEMOLITION                  | 125.9 SQ. FT. |        |

## SPAN B

|                                          | ESTIMATE        | ACTUAL |
|------------------------------------------|-----------------|--------|
| CONCRETE DECK REPAIR                     | 0.0 CU. FT      |        |
| SURFACE PREPARATION FOR CONCRETE BARRIER | 822.8 SQ.FT     |        |
| SILANE BARRIER RAIL TREATMENT            | 822.8 SQ. FT.   |        |
| SHOTBLASTING BRIDGE DECK                 | 1534.3 SQ. YDS. |        |
| SILANE DECK TREATMENT                    | 1534.3 SQ. YDS. |        |
| BRIDGE JOINT DEMOLITION                  | 178.9 SQ.FT.    |        |

FOR SECTION A-A AND B-B, SEE "FOAM JOINT SEALS FOR PRESERVATION" SHEET.

BRIDGE JOINT DEMOLITION

CONCRETE DECK REPAIR

PROJECT NO. 15BPR.124.3

WAKE COUNTY

BRIDGE NO. 911083

DEPARTMENT OF TRANSPORTATION
RALEIGH

DECK SURFACE REPAIR

SPAN B AND APPROACH SLAB B