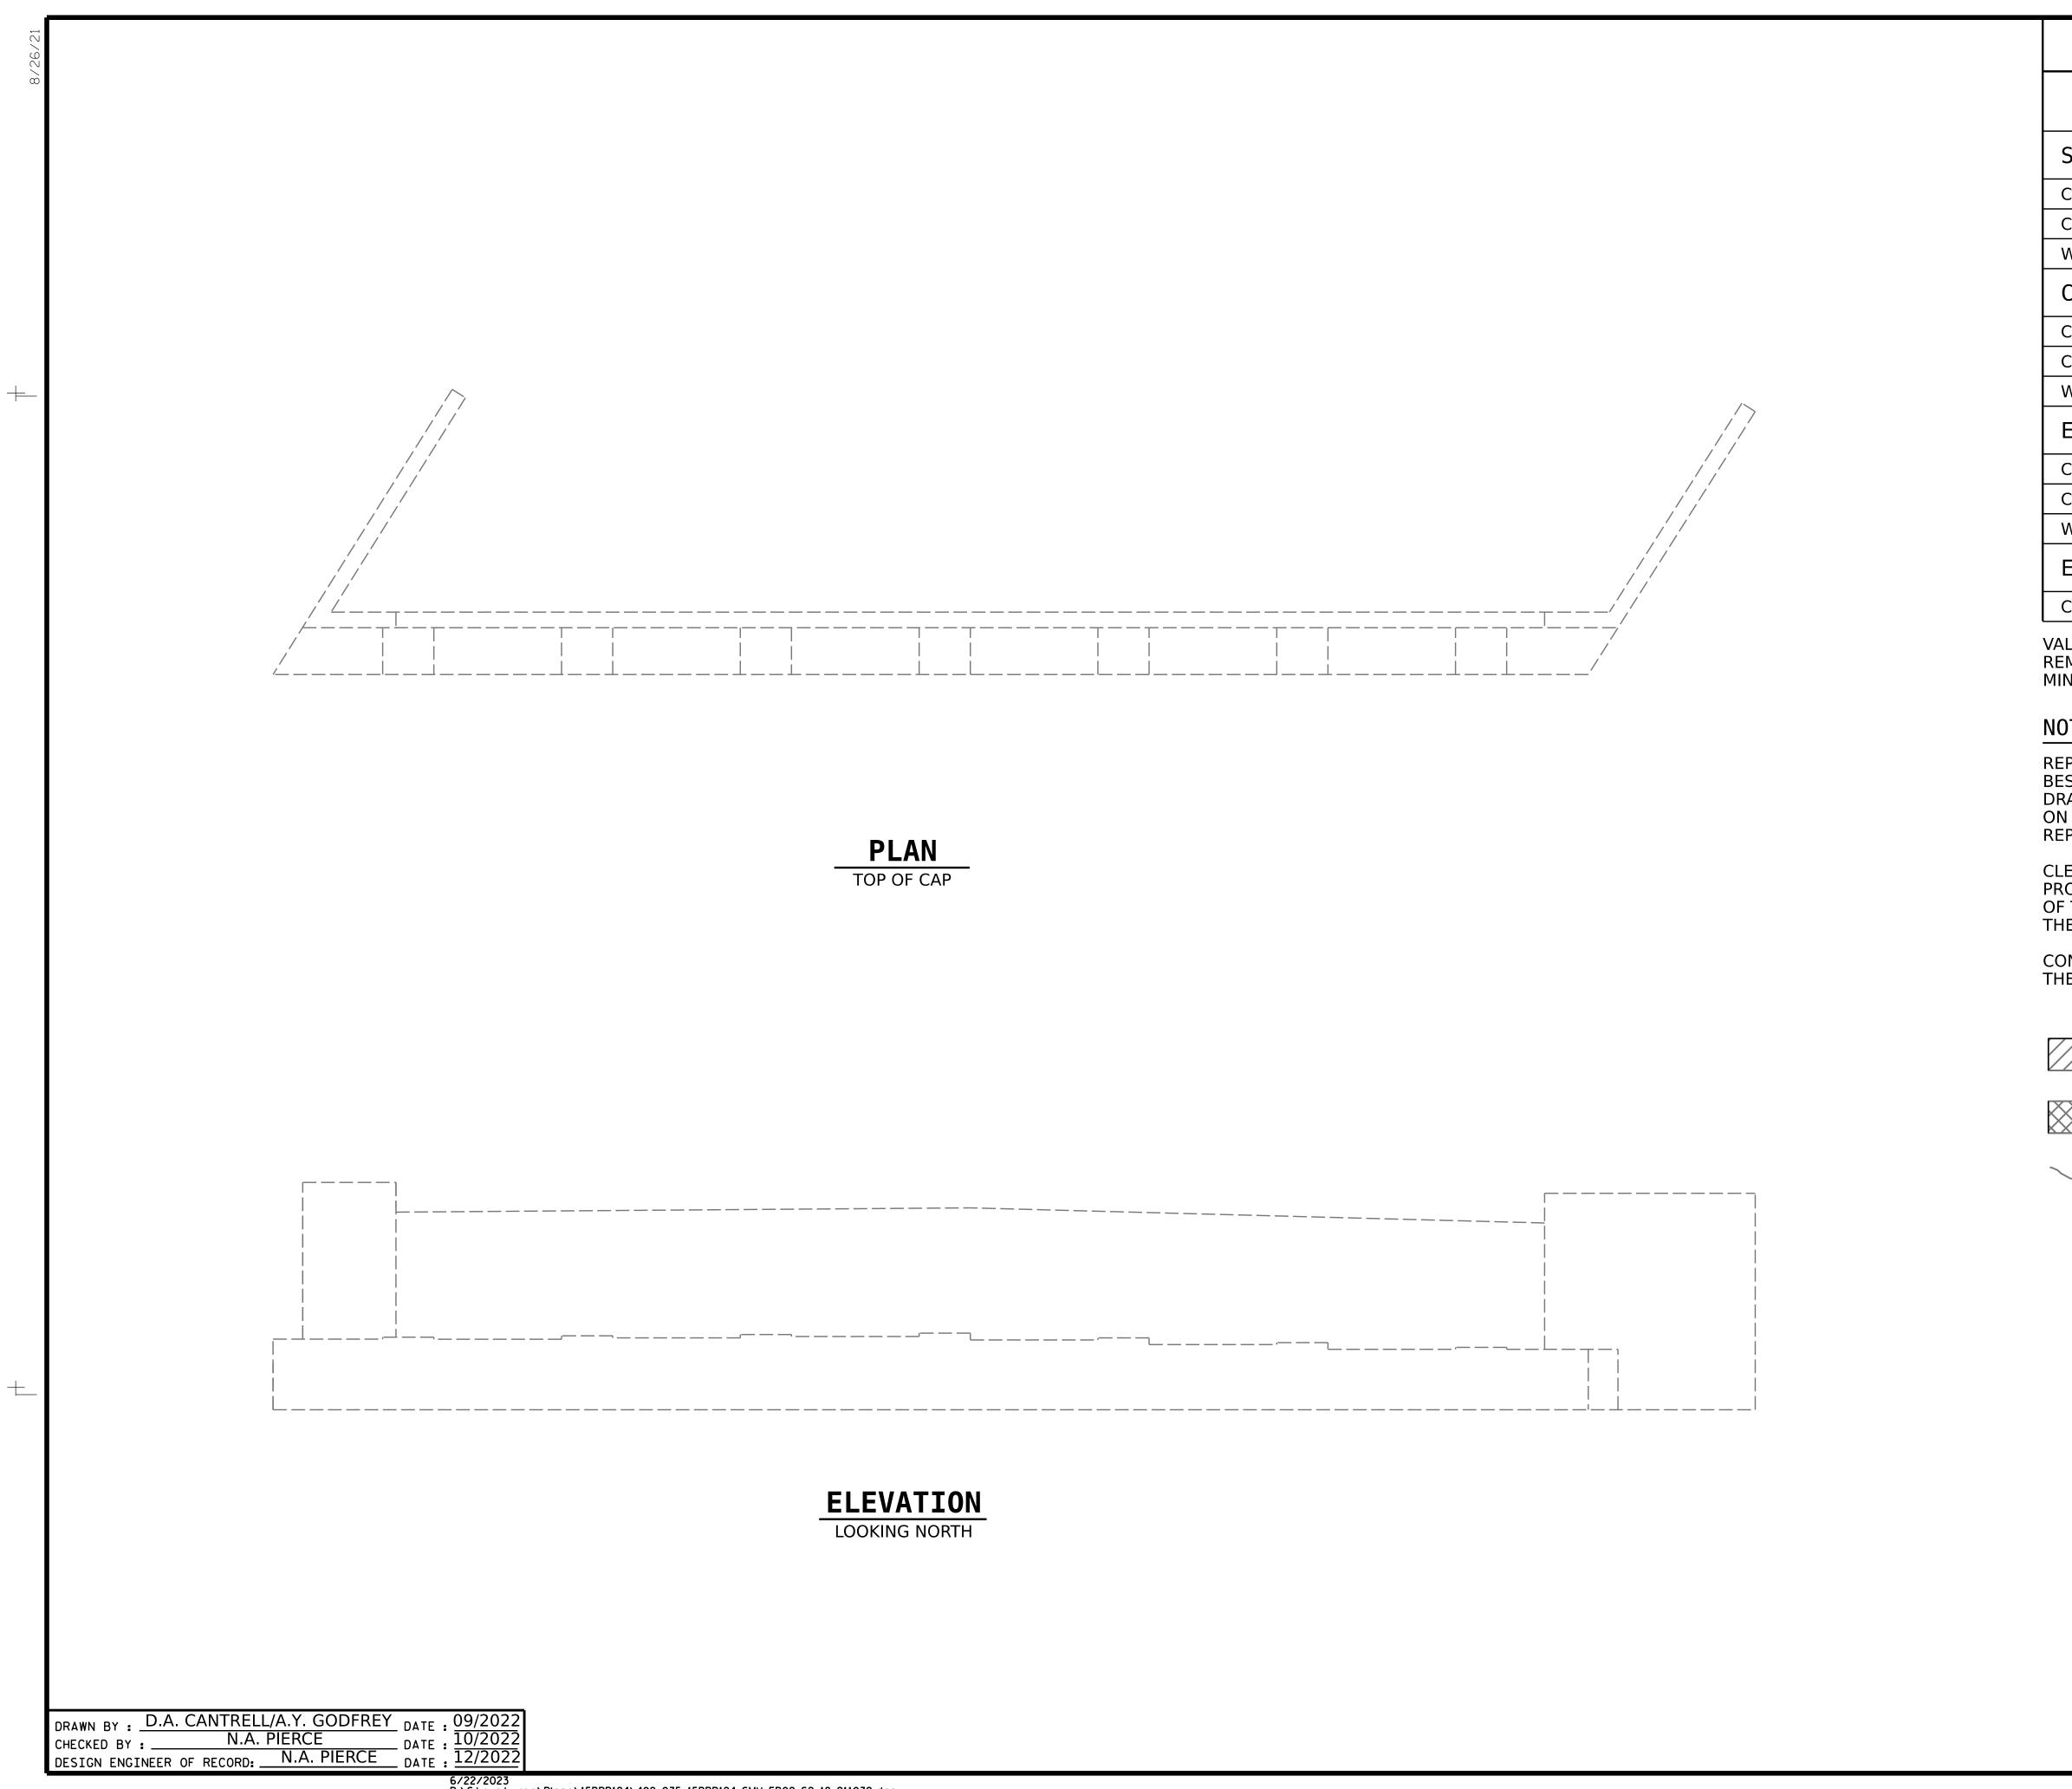

## SUBSTRUCTURE REPAIR QUANTITY TABLE

|                      | • • • • • • • •                                        |                                                                                                                        |                                                                                                                                                                                                                             |  |  |
|----------------------|--------------------------------------------------------|------------------------------------------------------------------------------------------------------------------------|-----------------------------------------------------------------------------------------------------------------------------------------------------------------------------------------------------------------------------|--|--|
| QUANTITIES           |                                                        |                                                                                                                        |                                                                                                                                                                                                                             |  |  |
| ESTI                 | MATE                                                   | ACTUAL                                                                                                                 |                                                                                                                                                                                                                             |  |  |
| AREA VOLUME<br>SF CF |                                                        | AREA<br>SF                                                                                                             | VOLUME<br>CF                                                                                                                                                                                                                |  |  |
| 0                    | 0                                                      |                                                                                                                        |                                                                                                                                                                                                                             |  |  |
| 0                    | 0                                                      |                                                                                                                        |                                                                                                                                                                                                                             |  |  |
|                      |                                                        |                                                                                                                        |                                                                                                                                                                                                                             |  |  |
| AREA<br>SF           | VOLUME<br>CF                                           | AREA<br>SF                                                                                                             | VOLUME<br>CF                                                                                                                                                                                                                |  |  |
| 0                    | 0                                                      |                                                                                                                        |                                                                                                                                                                                                                             |  |  |
| 0                    | 0                                                      |                                                                                                                        |                                                                                                                                                                                                                             |  |  |
|                      |                                                        |                                                                                                                        |                                                                                                                                                                                                                             |  |  |
|                      | LINEAR<br>FT                                           | AREA<br>SF                                                                                                             | VOLUME<br>CF                                                                                                                                                                                                                |  |  |
| 0                    | 0                                                      |                                                                                                                        |                                                                                                                                                                                                                             |  |  |
| 0                    | 0                                                      |                                                                                                                        |                                                                                                                                                                                                                             |  |  |
| 0                    | 0                                                      |                                                                                                                        |                                                                                                                                                                                                                             |  |  |
|                      | AREA<br>SF                                             |                                                                                                                        | AREA<br>SF                                                                                                                                                                                                                  |  |  |
|                      | 278.3                                                  |                                                                                                                        |                                                                                                                                                                                                                             |  |  |
|                      | AREA<br>SF<br>0<br>0<br>AREA<br>SF<br>0<br>0<br>0<br>0 | ESTIMATEAREA<br>SFVOLUME<br>CF000000AREA<br>SFVOLUME<br>CF000000000000000000000000000000000000000000000000000000000000 | ESTIMATEACTAREA<br>SFVOLUME<br>CFAREA<br>SF000000000AREA<br>SFVOLUME<br>CFAREA<br>SF00000000000000000000000000000000000000000000000000000000000000000000000000000000000000000000000000000000000000000000000000000000000000< |  |  |

VALUES IN CHART REPRESENT ESTIMATED REPAIR TOTALS AFTER REMOVAL OF UNSOUND CONCRETE, MIN. OF 1" BEHIND REBAR AND

## MIN. 2" CLEAR TO SAWCUT. SEE REPAIR DETAILS.

## NOTES

REPAIR LOCATIONS AND ESTIMATE OF QUANTITIES ARE GIVEN BASED ON THE BEST INFORMATION AVAILABLE. IF ADDITIONAL REPAIRS NOT SHOWN ON THE DRAWINGS ARE DEEMED NECESSARY BY THE ENGINEER, THE ENGINEER SHALL NOTE ON THE DRAWINGS THE APPROXIMATE LOCATION AND DESCRIPTION OF THE REPAIRS AND ENTER THE ACTUAL QUANTITIES INTO THE REPAIR QUANTITY TABLE.

CLEAN AND REMOVE DEBRIS FROM THE TOP OF THE CAP AND APPLY EPOXY PROTECTIVE COATING. EPOXY COATING SHALL BE APPLIED TO THE TOP SURFACE OF THE CAP. THE CONTRACTOR SHALL NOT COAT THE AREA OF THE CAP BENEATH THE MASONRY PLATES. FOR EPOXY COATING, SEE SPECIAL PROVISIONS.

CONCRETE REPAIRS MAYBE SUBSTITUTED IN LIEU OF SHOTCRETE REPAIRS WITH THE APPROVAL OF THE ENGINEER.

| //// | 7 |
|------|---|
|      | 4 |

SHOTCRETE REPAIR AREA

CONCRETE REPAIR AREA

EPOXY RESIN INJECTION  $\checkmark$ 