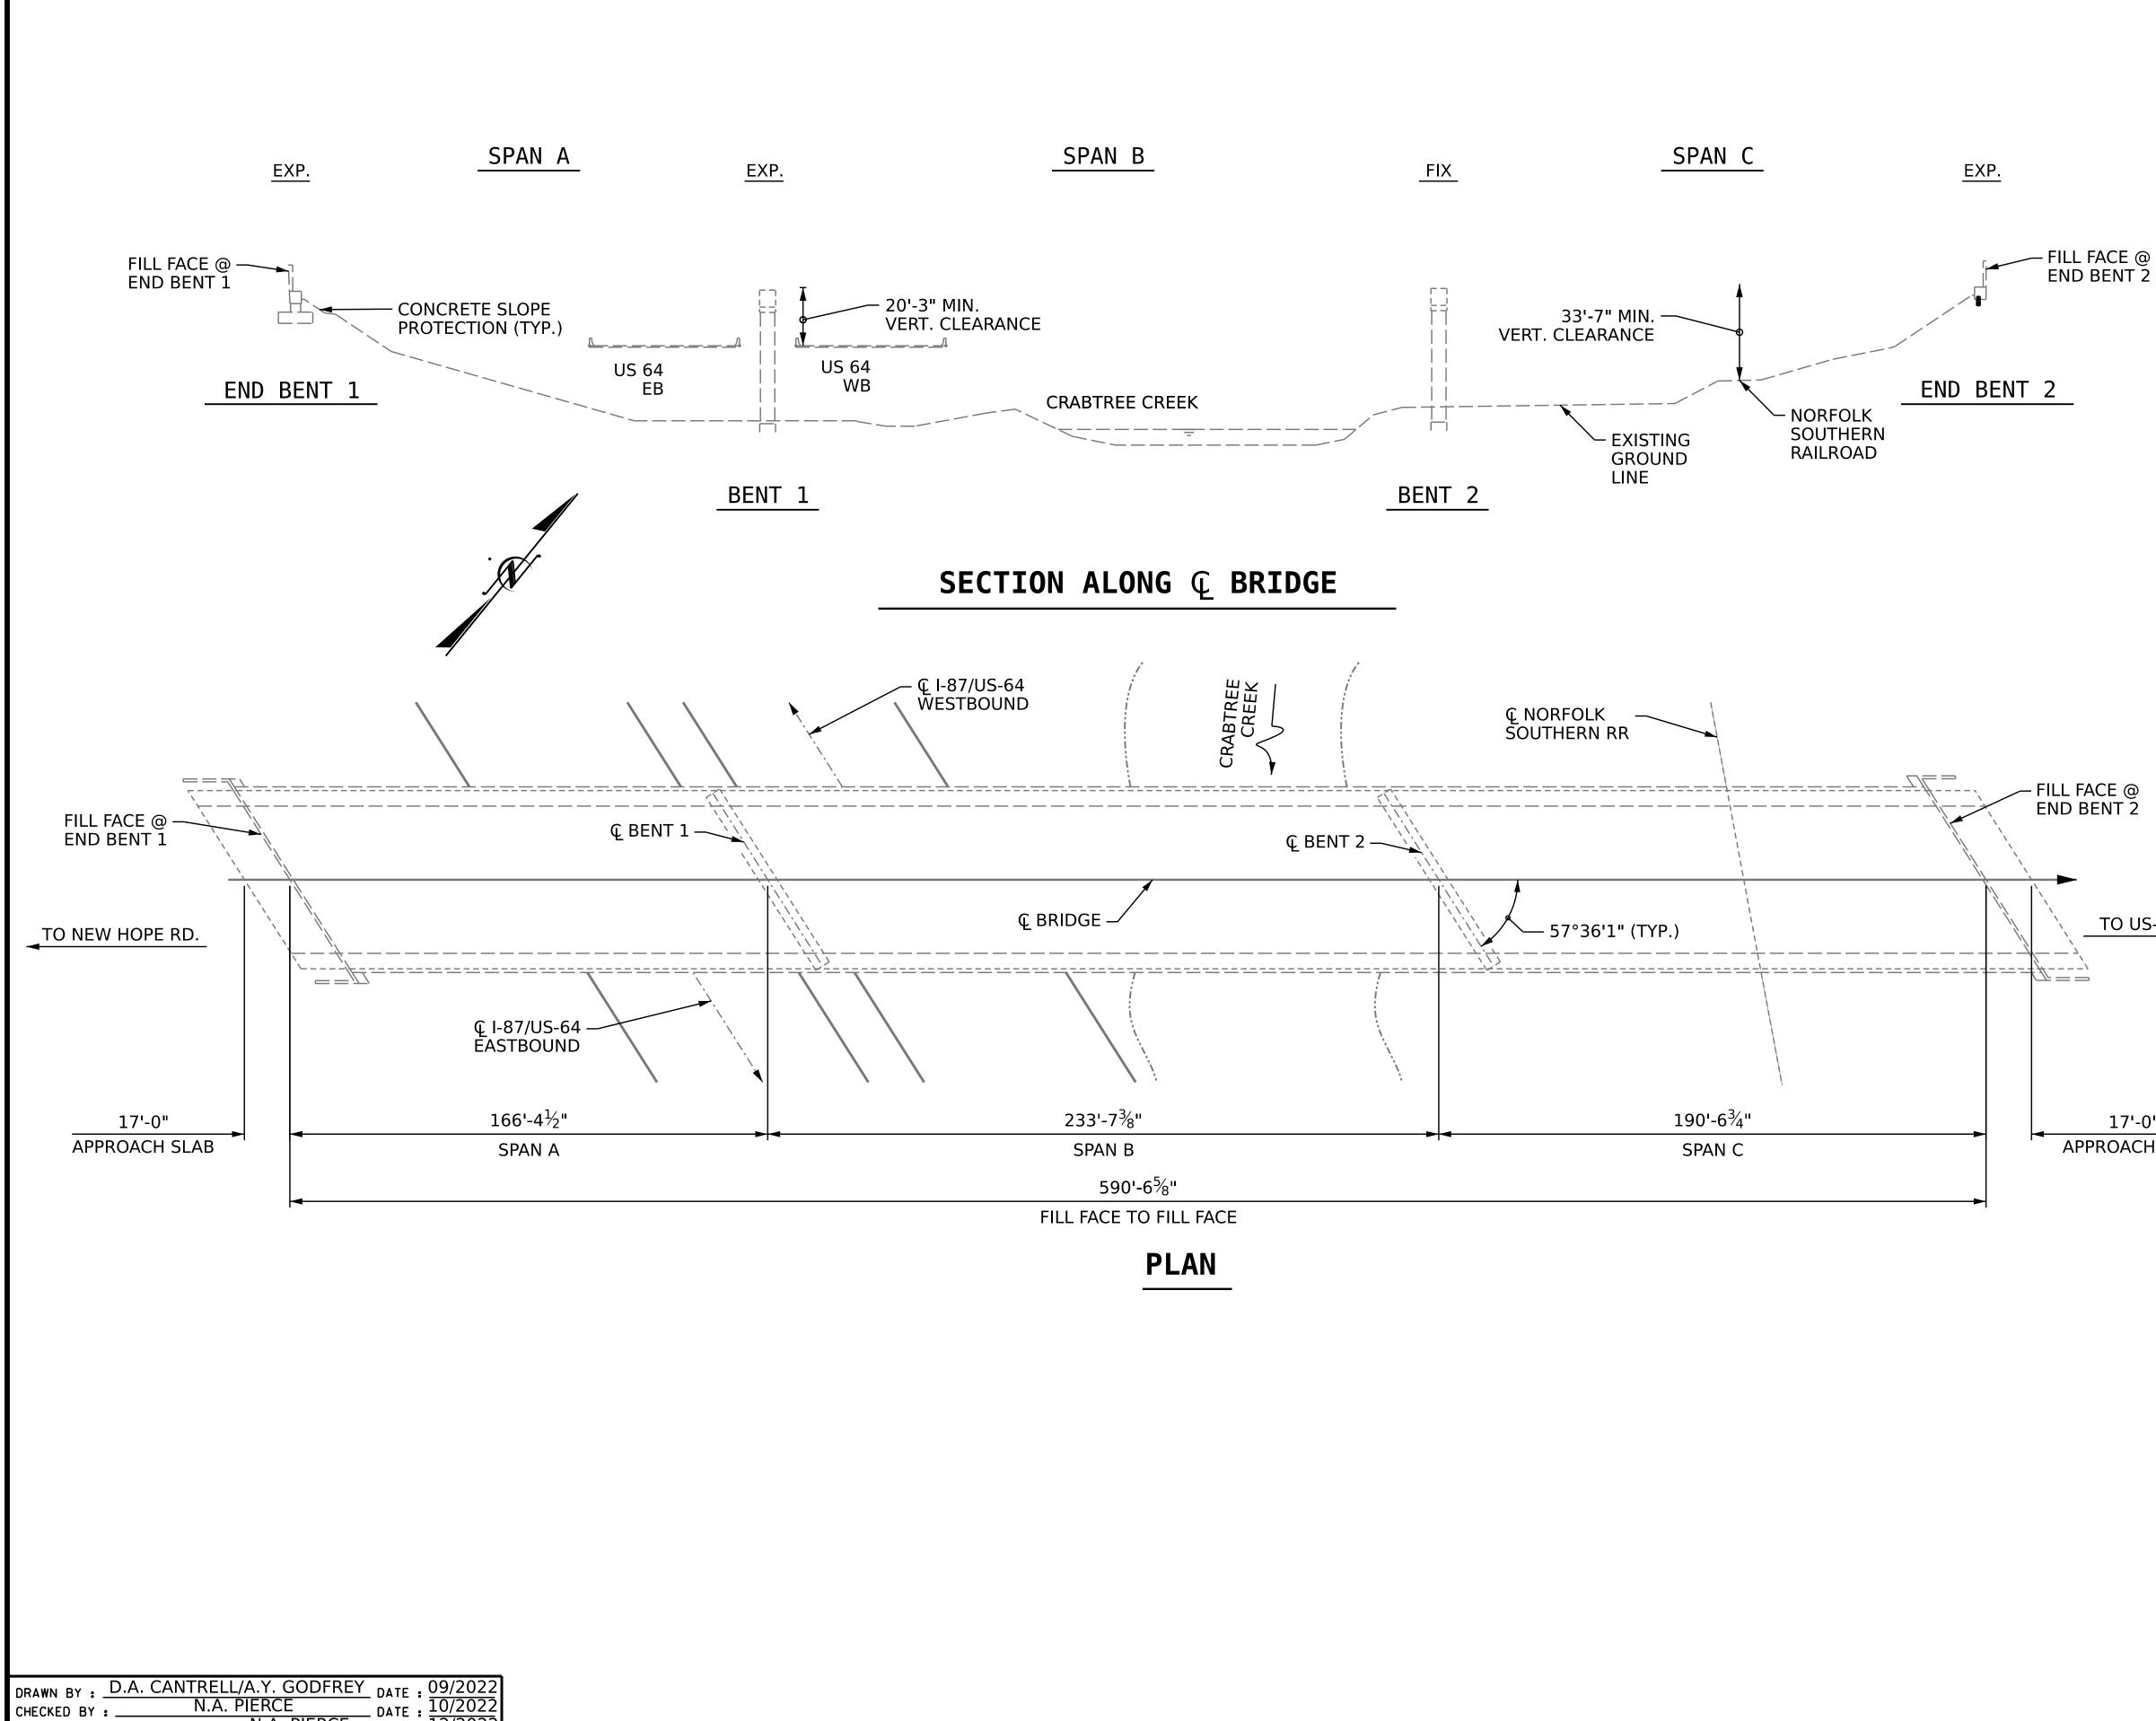

## NOTES

GENERAL DRAWING INFORMATION IS TAKEN FROM THE ORIGINAL PLANS AND THE ROUTINE INSPECTION REPORT DATED 03/08/2021.

BRIDGE ORIENTATION CONFORMS TO THE EXISTING BRIDGE PLANS.

## SCOPE OF WORK

- SHOTBLAST BRIDGE DECK AND BARRIER RAILS. - APPLY SILANE DECK TREATMENT TO PREPARED TOP OF BRIDGE
- DECK.
- APPLY SILANE BARRIER TREATMENT TO BARRIER RAILS.
- REPLACE EXISTING JOINT GLAND OF MODULAR EXPANSION JOINT.
  REPLACE EXISTING JOINT GLAND OF EXPANSION JOINT SEAL.
  REPLACE DAMAGED SECTIONS OF 3 BAR METAL RAIL.
- CLEAN AND PAINT WEATHERING STEEL.
- REMOVE DEBRIS FROM TOP OF EXISTING END BENT & BENT CAPS AND APPLY EPOXY COATING.