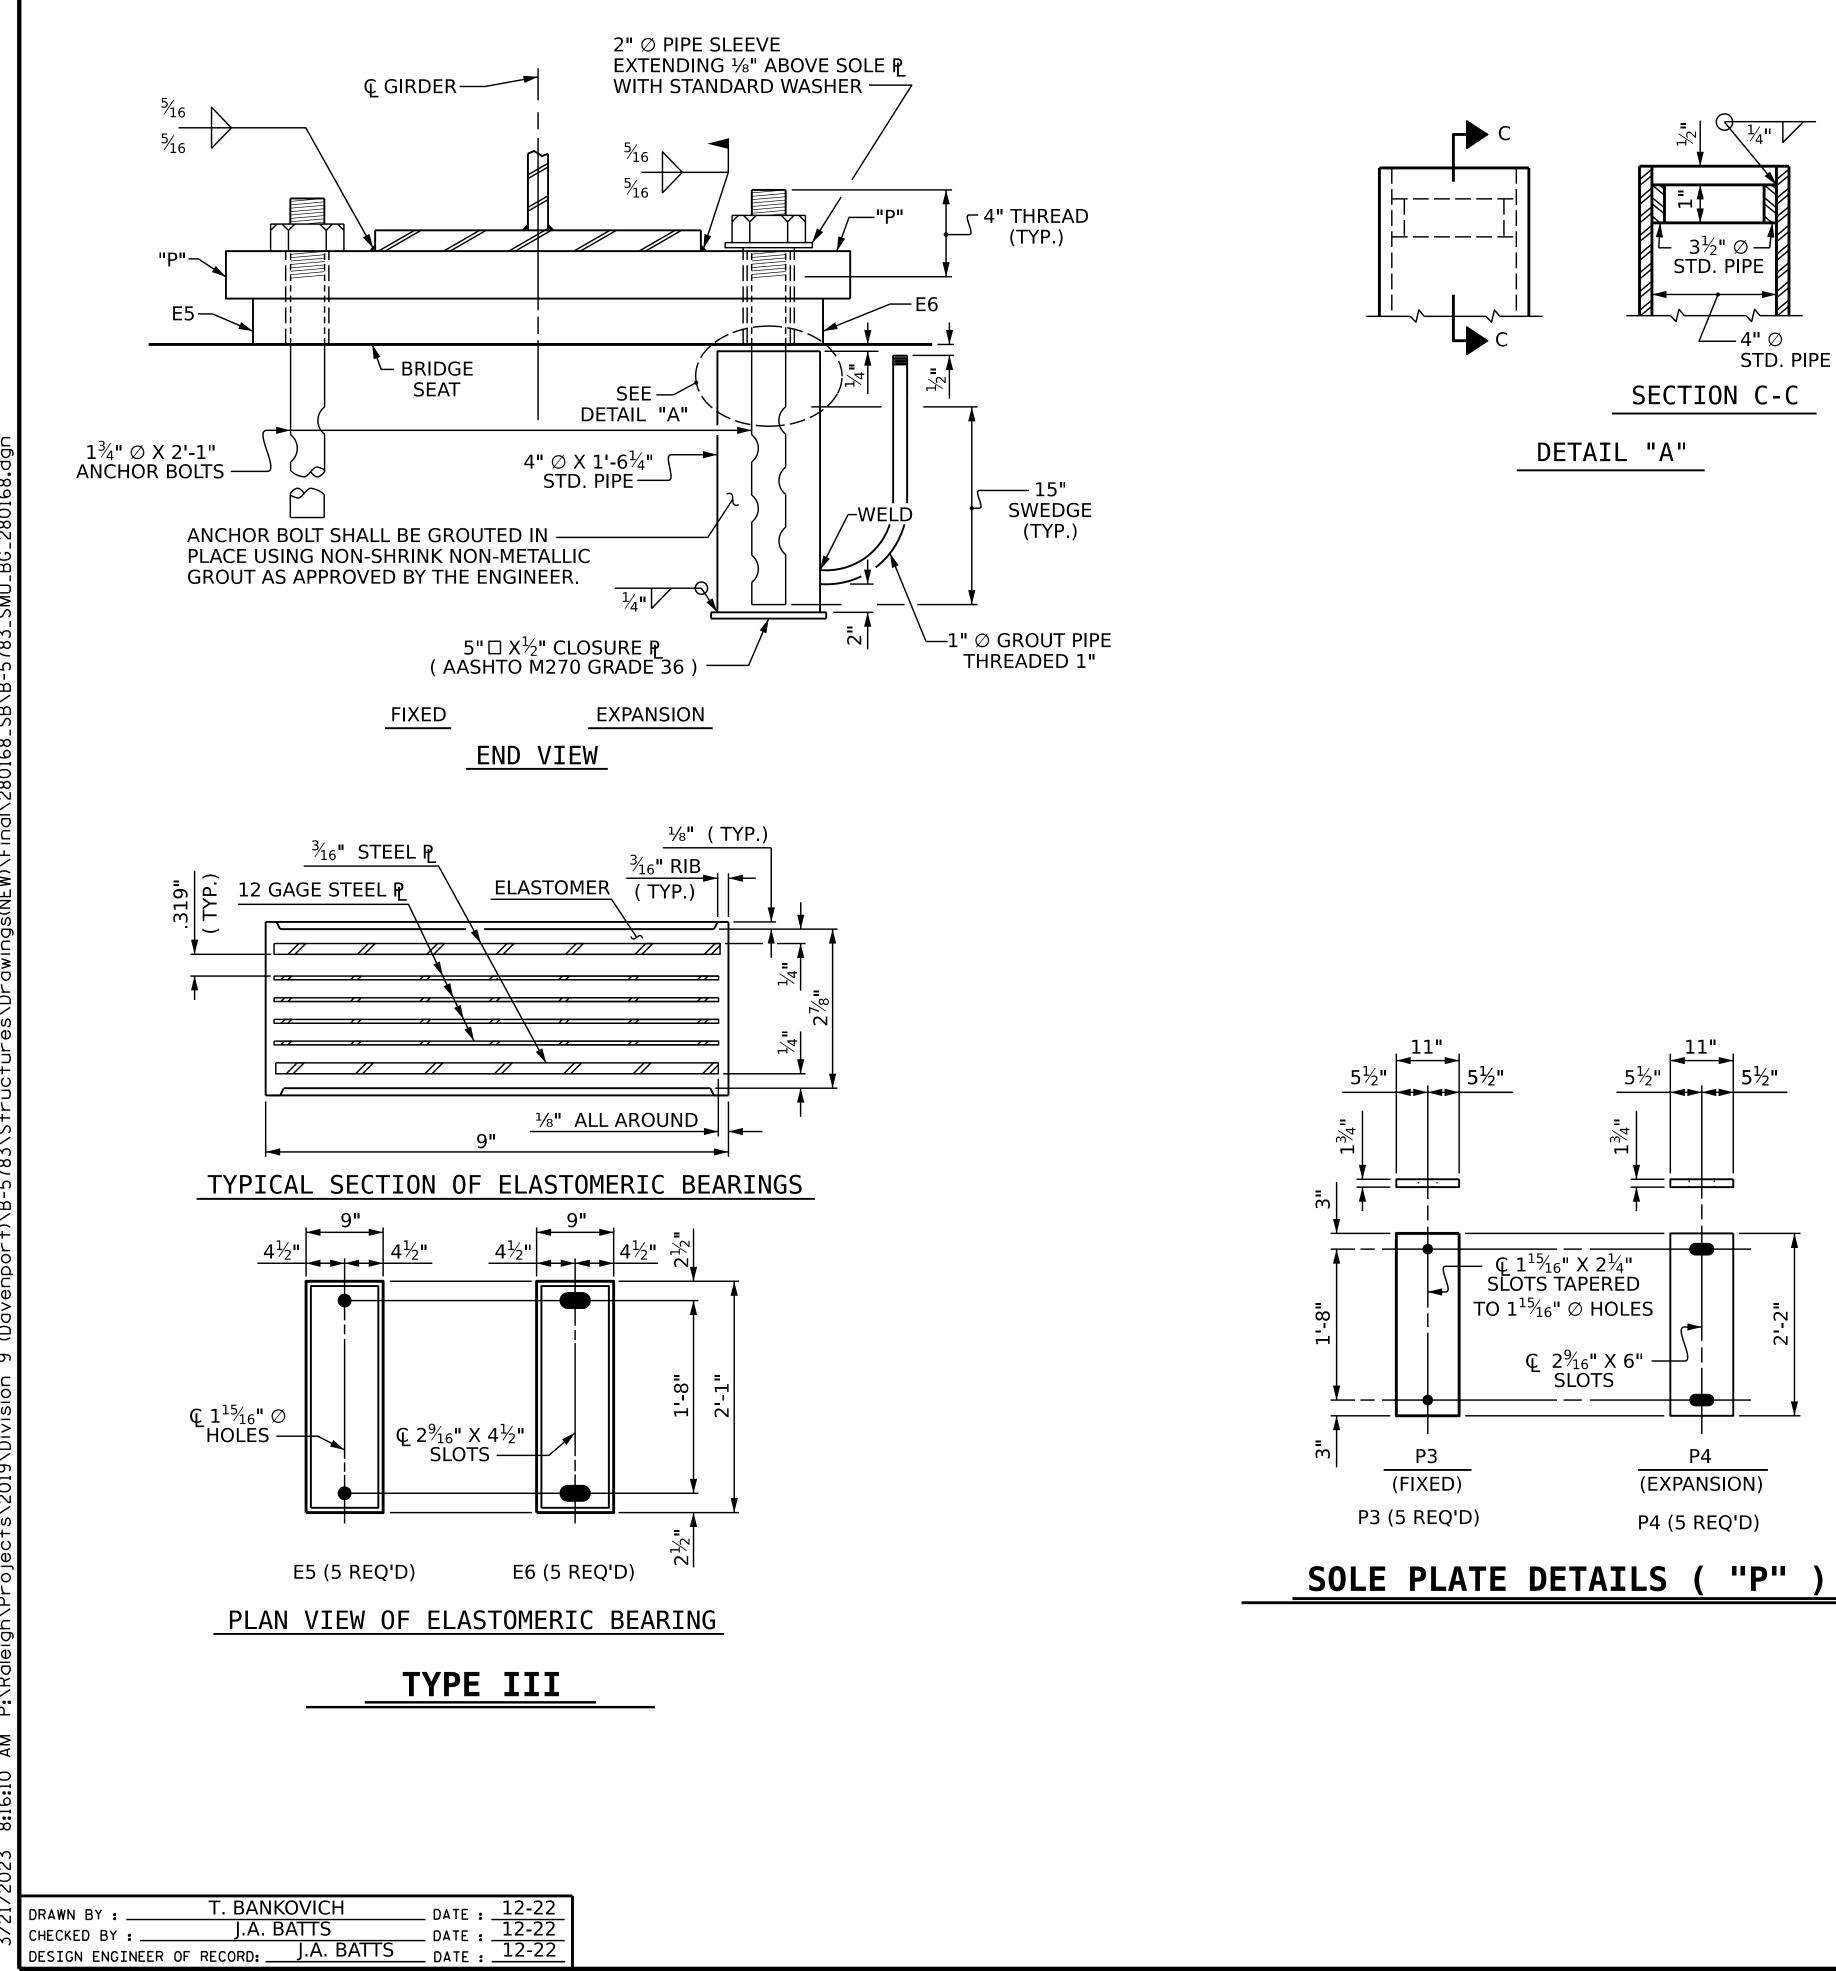

## NOTES

AT ALL FIXED POINTS OF SUPPORT, NUTS FOR ANCHOR BOLTS ARE TO BE TIGHTENED FINGER TIGHT AND THEN BACKED OFF  $\frac{1}{2}$ " TURN. THE THREAD OF THE NUT AND BOLT SHALL THEN BE BURRED WITH A SHARP POINTED TOOL.

THE 2" Ø PIPE SLEEVE SHALL BE CUT FROM SCHEDULE 40 PVC PLASTIC PIPE. THE PVC PLASTIC PIPE SHALL MEET THE **REOUIREMENTS OF ASTM D1785.** 

THE PAYMENT FOR THE PIPE SLEEVES SHALL BE INCLUDED IN THE SEVERAL PAY ITEMS.

FOR PAINTED STRUCTURAL STEEL (EXCLUDING AASHTO M270 GRADE 50W), SOLE PLATES, ANCHOR BOLTS, NUTS AND WASHERS SHALL BE GALVANIZED IN ACCORDANCE WITH THE STANDARD SPECIFICATIONS.

FOR AASHTO M270 GRADE 50W STRUCTURAL STEEL, SOLE PLATE SHALL BE AASHTO M270 GRADE 50W AND SHALL NOT BE GALVANIZED. ANCHOR BOLTS, NUTS AND WASHERS SHALL BE GALVANIZED IN ACCORDANCE WITH THE STANDARD SPECIFICATIONS.

ANCHOR BOLTS SHALL MEET THE REQUIREMENTS OF ASTM A449. NUTS SHALL MEET THE REOUIREMENTS OF AASHTO M291-DH OR AASHTO M292-2H. WASHERS SHALL MEET THE REOUIREMENTS OF AASHTO M293. SHOP DRAWINGS ARE NOT REQUIRED FOR ANCHOR BOLTS, NUTS AND WASHERS. SHOP INSPECTION IS REQUIRED.

WHEN FIELD WELDING THE SOLE PLATE TO THE GIRDER FLANGE. USE TEMPERATURE INDICATING WAX PENS, OR OTHER SUITABLE MEANS, TO ENSURE THAT THE TEMPERATURE OF THE SOLE PLATE DOES NOT EXCEED 300°F. TEMPERATURES ABOVE THIS MAY DAMAGE THE ELASTOMER

ALL SURFACES OF BEARING PLATES SHALL BE SMOOTH AND STRAIGHT.

THE ELASTOMER IN THE STEEL REINFORCED BEARINGS SHALL HAVE A SHEAR MODULUS OF 0.160 KSI, IN ACCORDANCE WITH AASHTO M251.

FOR STEEL REINFORCED ELASTOMERIC BEARINGS, SEE SPECIAL PROVISIONS.

THE CLOSURE PLATE, GROUT PIPE AND STANDARD PIPE FOR THE EXPANSION ASSEMBLY NEED NOT BE GALVANIZED.

THE CONTRACTOR'S ATTENTION IS CALLED TO THE FOLLOWING PROCEDURE, WHICH MAY BE REQUIRED BY THE ENGINEER, TO RESET ELASTOMERIC BEARINGS DUE TO GIRDER TRANSLATION AND END ROTATION:

1. ONCE THE DECK HAS CURED, THE GIRDERS SHALL BE JACKED THEN THE ANCHOR BOLTS AND ELASTOMERIC BEARING SLOTS CENTERED AS NEARLY AS PRACTICAL ABOUT THE BEARING STIFFENER. THIS OPERATION SHALL BE PERFORMED AT APPROXIMATELY 60°F.

2. AFTER CENTERING THE ELASTOMERIC BEARING SLOTS AND ANCHOR BOLTS, THE ANCHOR BOLTS SHALL BE GROUTED.

THE CONTRACTOR MAY PROPOSE ALTERNATE METHODS, PROVIDED DETAILS ARE SUBMITTED TO THE ENGINEER FOR REVIEW AND APPROVAL.