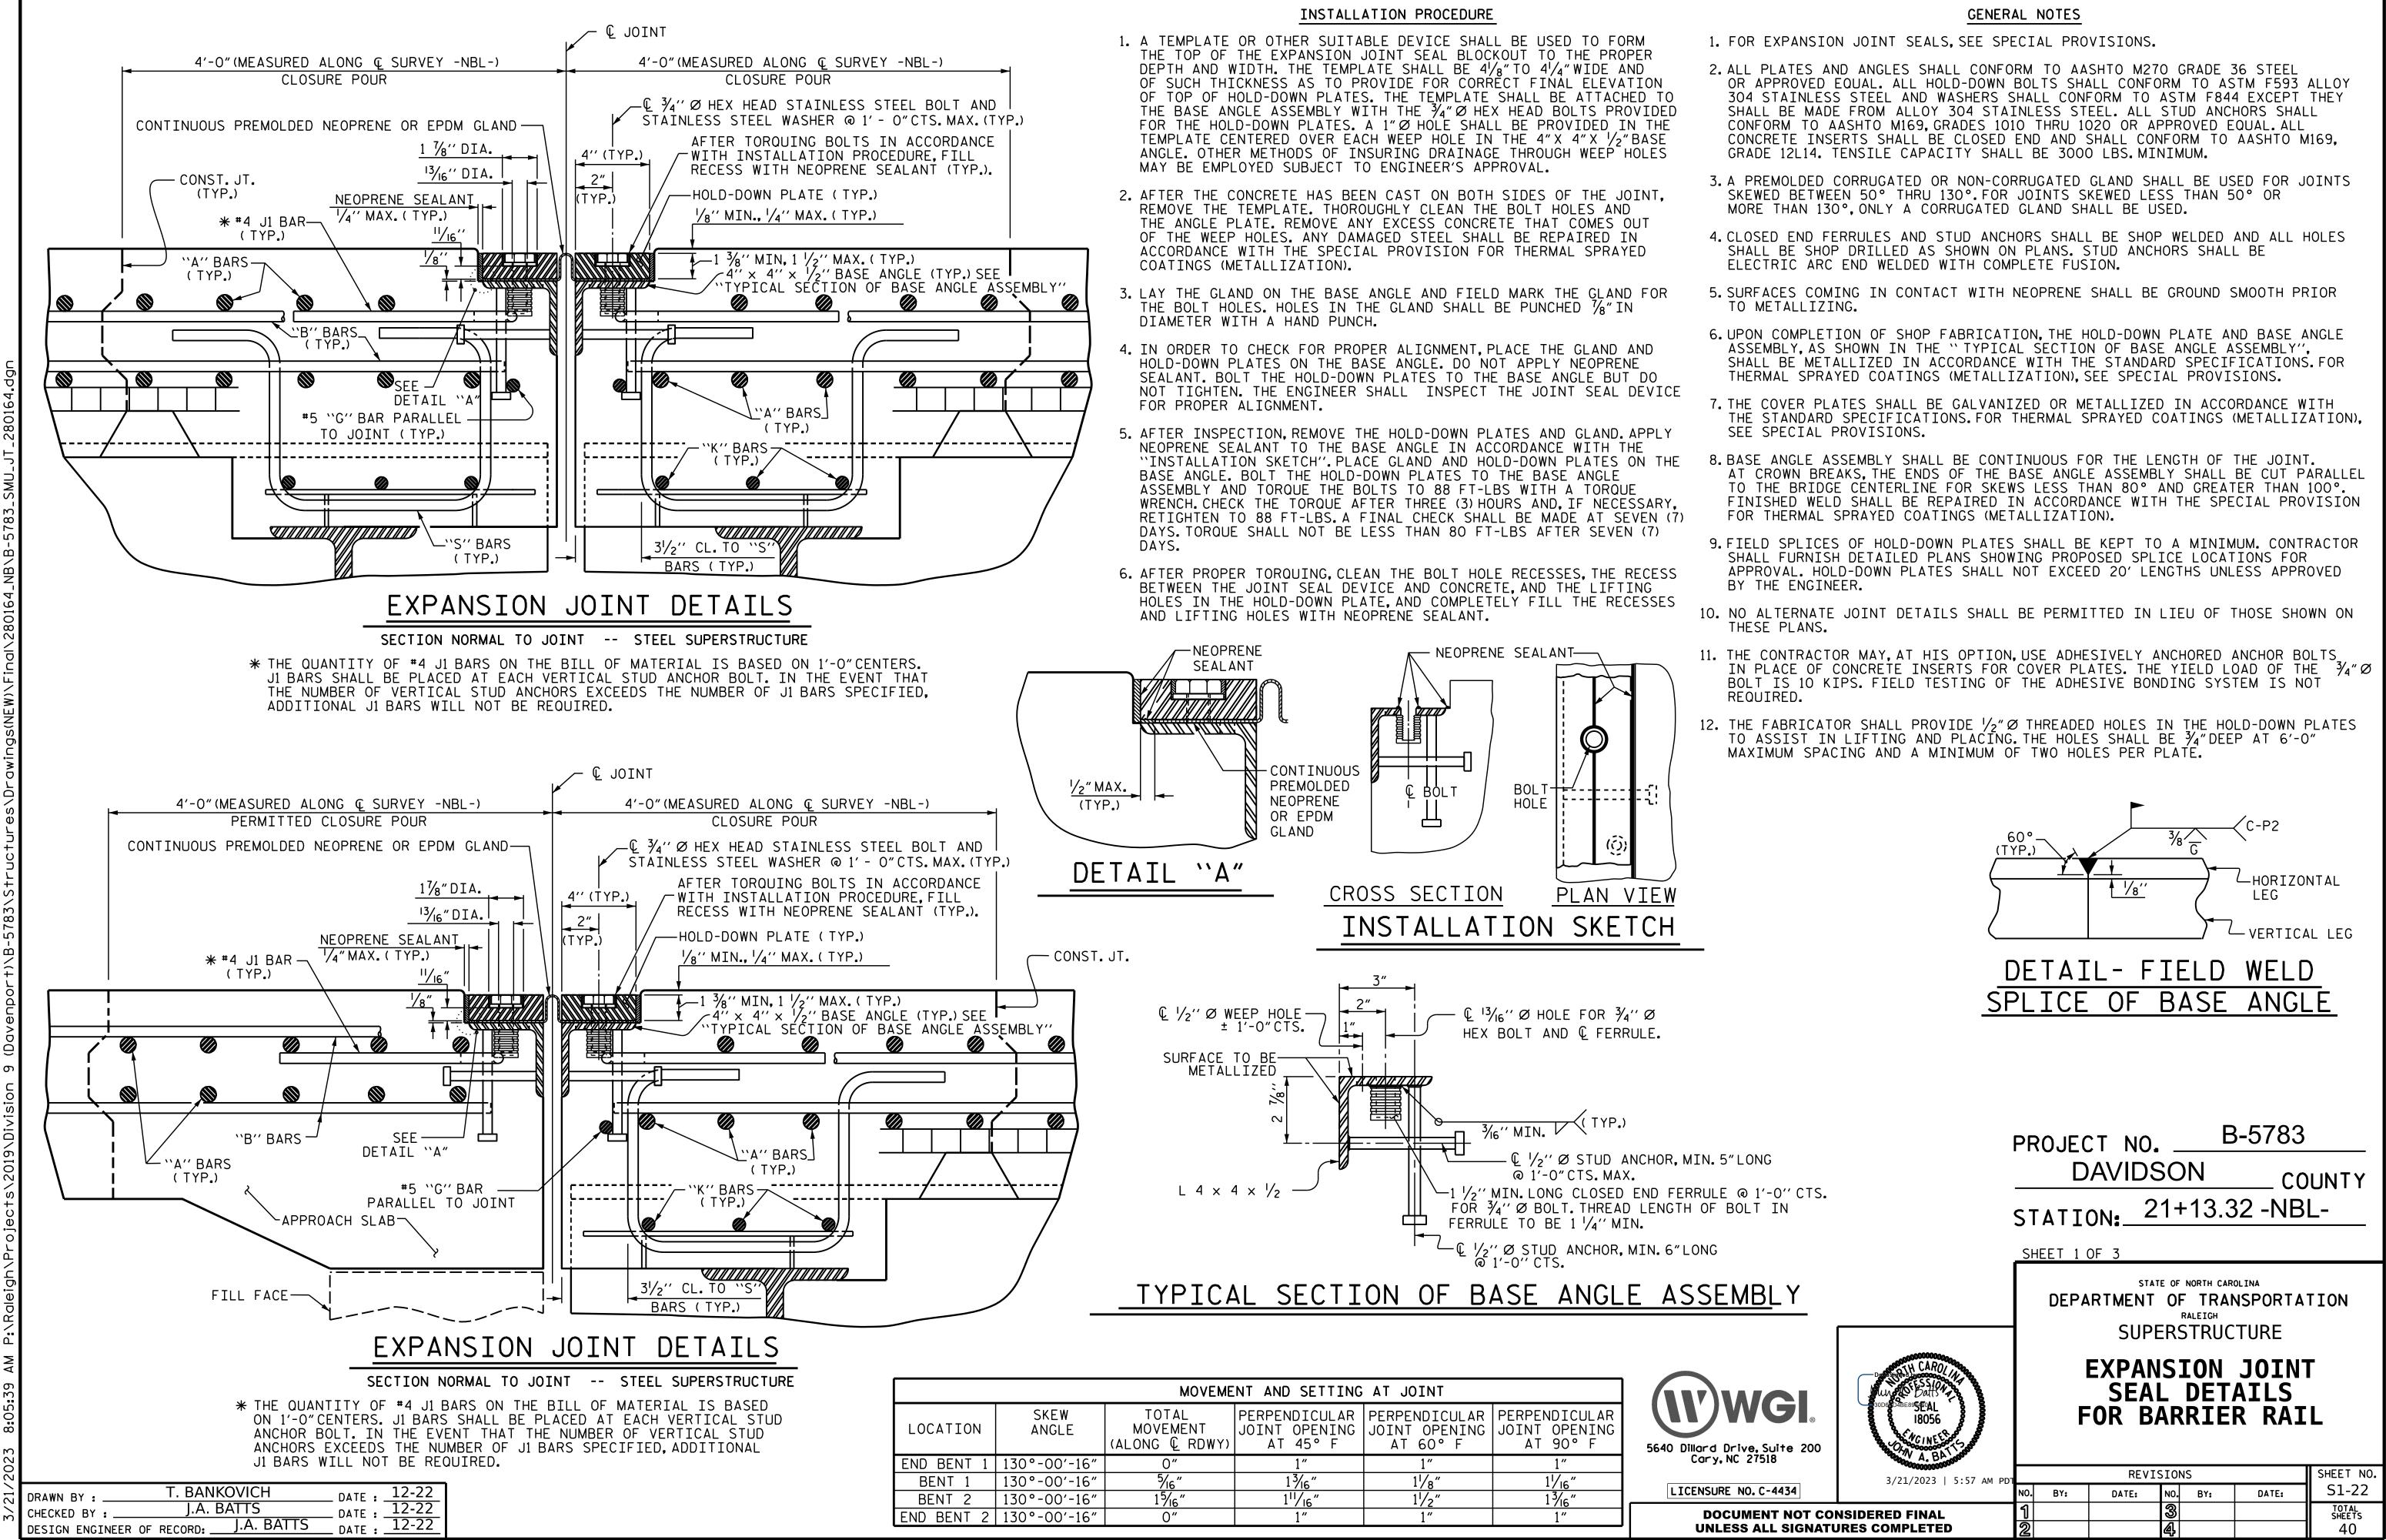

|                       | MOVEMENT AND SETTING AT JOINT              |                                            |                                   |                                     |               |            |
|-----------------------|--------------------------------------------|--------------------------------------------|-----------------------------------|-------------------------------------|---------------|------------|
| 5640 Dillard Drive, S | PERPENDICULAR<br>JOINT OPENING<br>AT 90° F | PERPENDICULAR<br>JOINT OPENING<br>AT 60° F | JOINT OPENING                     | TOTAL<br>MOVEMENT<br>(ALONG & RDWY) | SKEW<br>ANGLE | LOCATION   |
| Cary, NC 275          | 1"                                         | 1″                                         | 1″                                | 0"                                  | 130°-00'-16"  | END BENT 1 |
| LICENSURE NO.C        | 1 <sup>1</sup> / <sub>16</sub> "           | 11/8"                                      | 1 <sup>3</sup> / <sub>16</sub> "  | /10                                 | 130°-00'-16"  | BENT 1     |
|                       | 1 <sup>3</sup> / <sub>16</sub> "           | 11/2"                                      | 1 <sup>11</sup> / <sub>16</sub> " | 15/16″                              | 130°-00'-16″  | BENT 2     |
| DOCUME                | 1″                                         | 1"                                         | 1″                                | 0"                                  | 130°-00'-16"  | END BENT 2 |
| UNLESS AL             |                                            | •                                          |                                   |                                     |               |            |