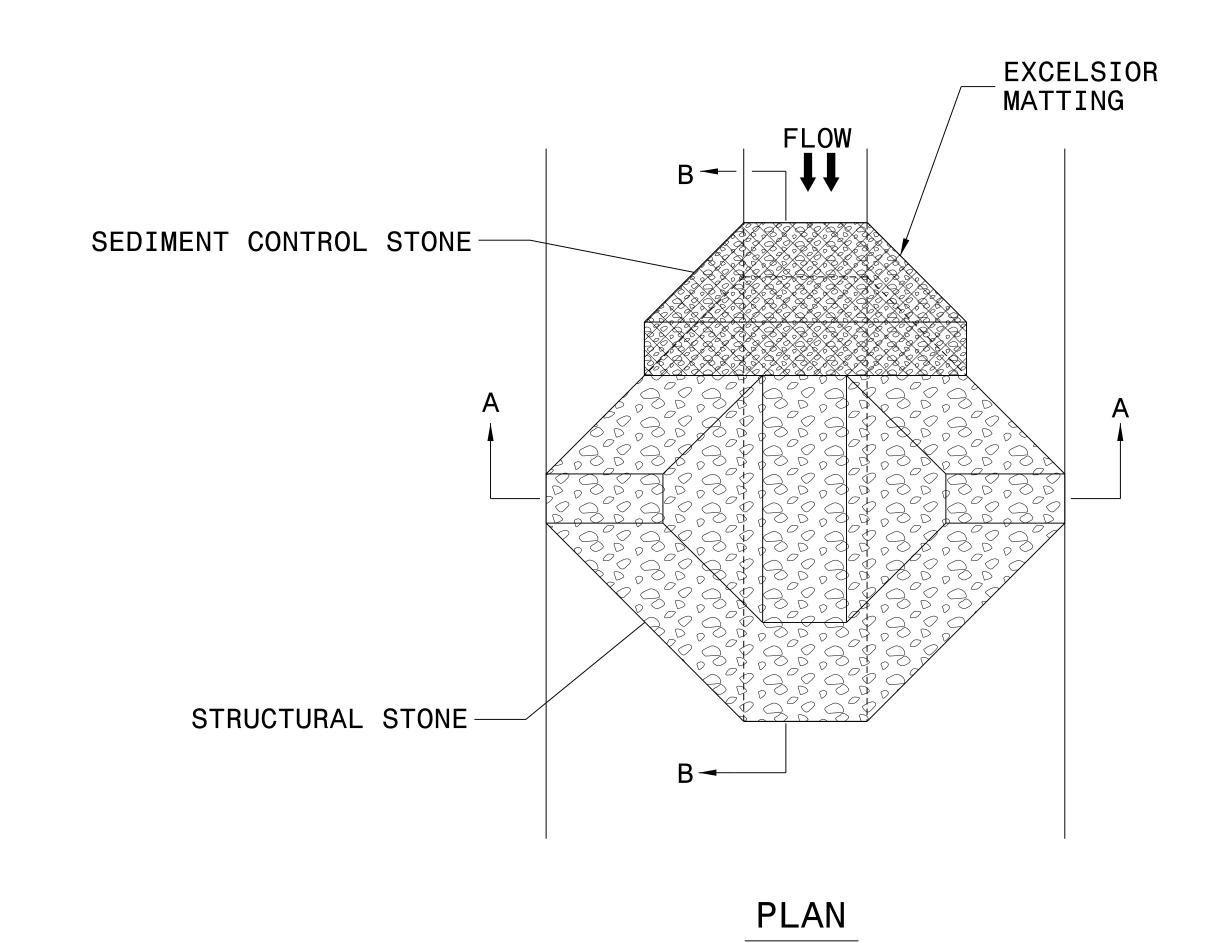

## TEMPORARY ROCK SILT CHECK TYPE 'A' WITH EXCELSIOR MATTING AND POLYACRYLAMIDE (PAM)

## NOTES:

INSTALL TEMPORARY ROCK SILT CHECK TYPE A IN ACCORDANCE WITH ROADWAY STANDARD DRAWING NO. 1633.01.

USE EXCELSIOR FOR MATTING MATERIAL AND ANCHOR MATTING SECTION AT TOP AND BOTTOM WITH CLASS B STONE.

PRIOR TO POLYACRYLAMIDE (PAM) APPLICATION, OBTAIN A SOIL SAMPLE FROM PROJECT LOCATION, AND FROM OFFSITE MATERIAL, AND ANALYZE FOR APPROPRIATE PAM FLOCCULANT TO BE APPLIED TO EACH ROCK SILT CHECK.

INITIALLY APPLY 4 OUNCES OF POLYACRYLAMIDE (PAM) TO TOP OF MATTING SECTION AND AFTER EVERY RAINFALL EVENT THAT EQUALS OR EXCEEDS 0.50 INCHES.