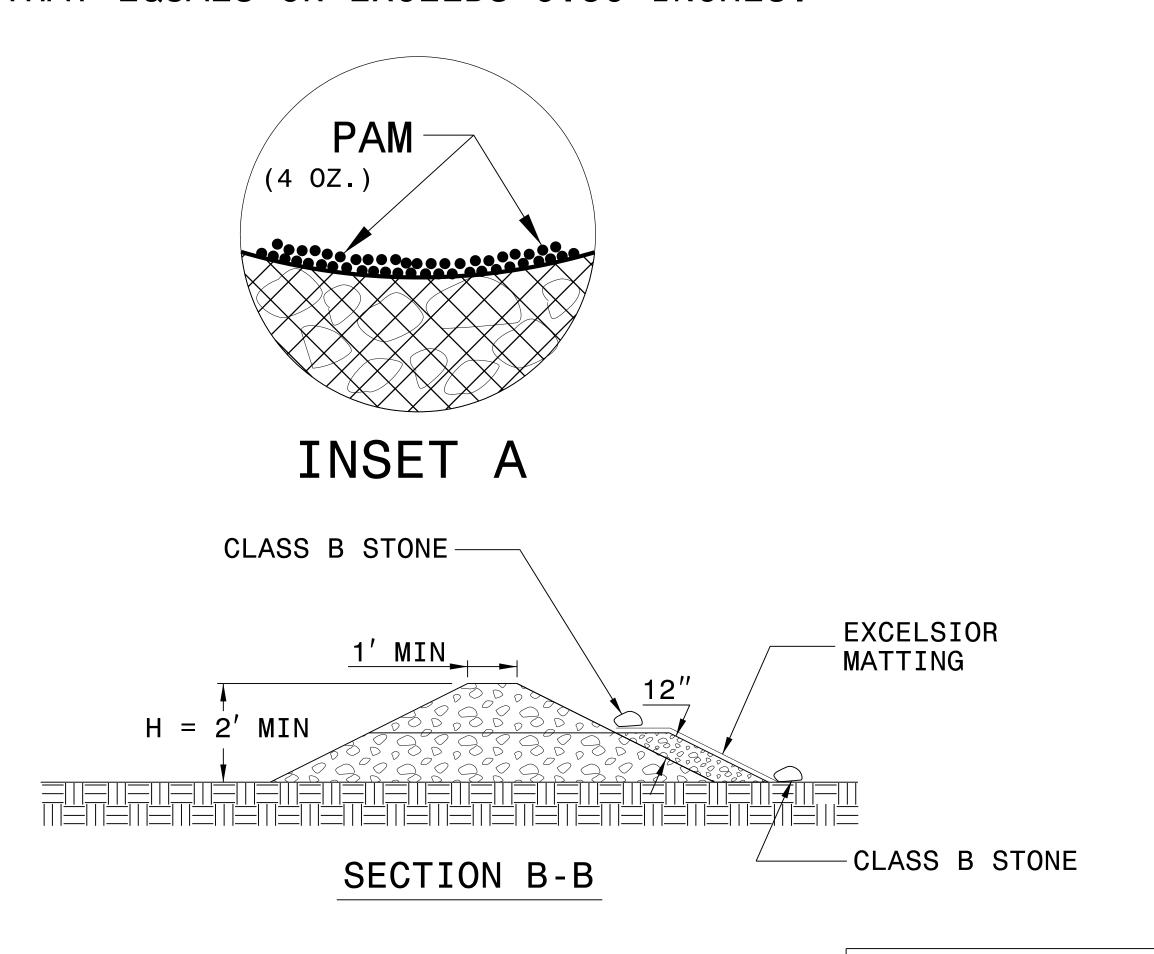

## NOTES:

INSTALL TEMPORARY ROCK SILT CHECK TYPE A IN ACCORDANCE WITH ROADWAY STANDARD DRAWING NO. 1633.01.

USE EXCELSIOR FOR MATTING MATERIAL AND ANCHOR MATTING SECTION AT TOP AND BOTTOM WITH CLASS B STONE.

PRIOR TO POLYACRYLAMIDE (PAM) APPLICATION, OBTAIN A SOIL SAMPLE FROM PROJECT LOCATION, AND FROM OFFSITE MATERIAL, AND ANALYZE FOR APPROPRIATE PAM FLOCCULANT TO BE APPLIED TO EACH ROCK SILT CHECK.

INITIALLY APPLY 4 OUNCES OF POLYACRYLAMIDE (PAM) TO TOP OF MATTING SECTION AND AFTER EVERY RAINFALL EVENT THAT EQUALS OR EXCEEDS 0.50 INCHES.