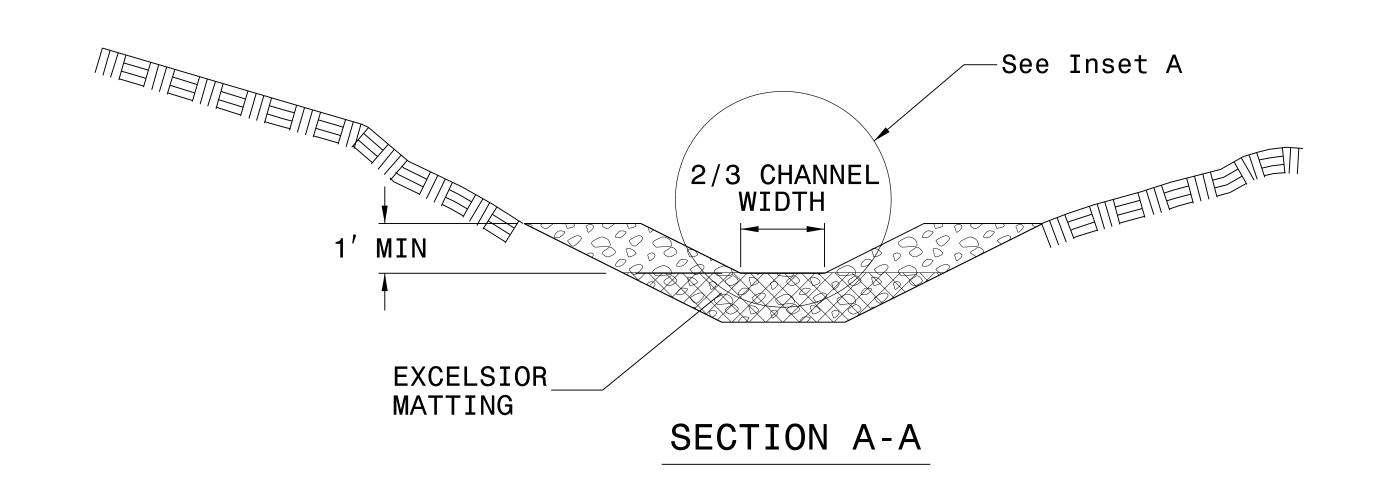

## TEMPORARY ROCK SILT CHECK TYPE 'A' WITH EXCELSIOR MATTING AND POLYACRYLAMIDE (PAM)

## NOTES:

INSTALL TEMPORARY ROCK SILT CHECK TYPE A IN ACCORDANCE WITH ROADWAY STANDARD DRAWING NO. 1633.01.

USE EXCELSIOR FOR MATTING MATERIAL AND ANCHOR MATTING SECTION AT TOP AND BOTTOM WITH CLASS B STONE.