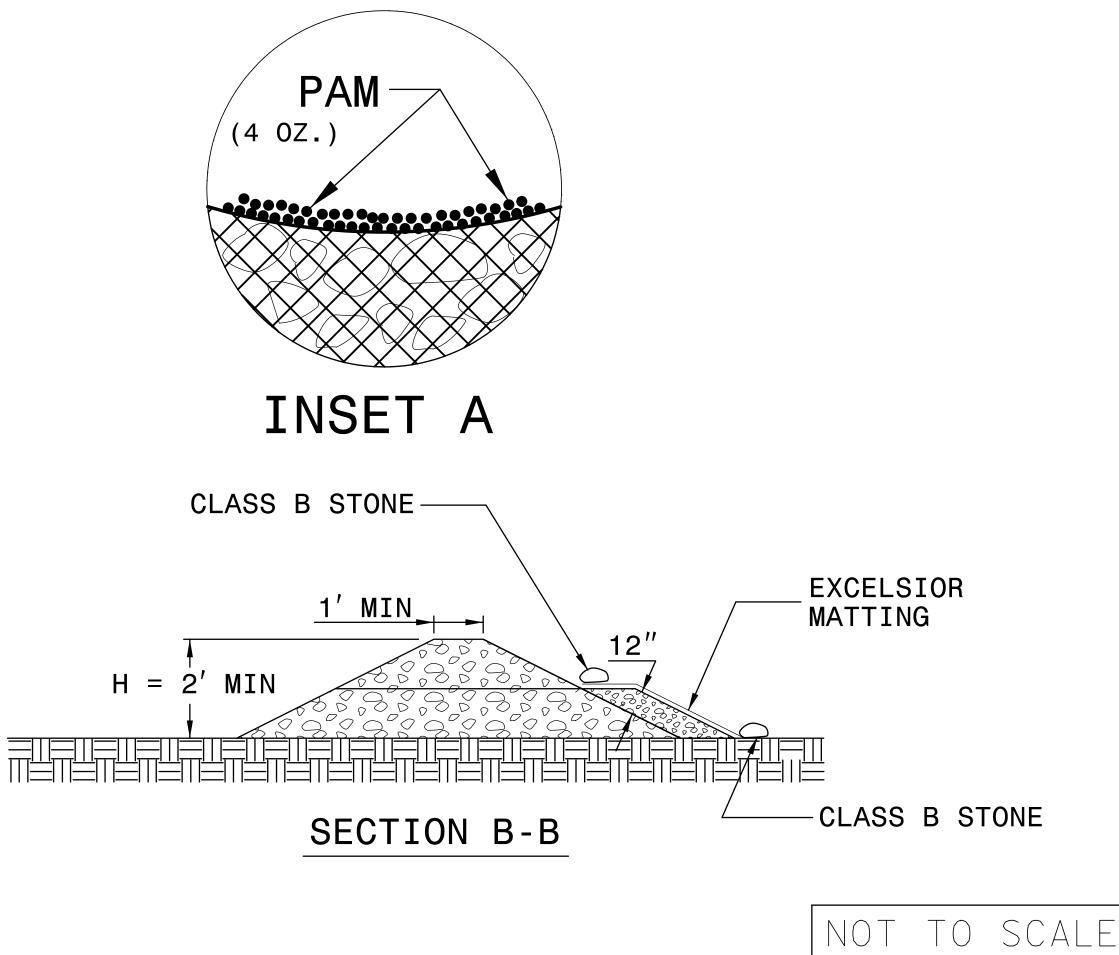

## NOTES:

INSTALL TEMPORARY ROCK SILT CHECK TYP ACCORDANCE WITH ROADWAY STANDARD DRAWIN

USE EXCELSIOR FOR MATTING MATERIAL AN MATTING SECTION AT TOP AND BOTTOM WITH

PRIOR TO POLYACRYLAMIDE (PAM) APPLICA A SOIL SAMPLE FROM PROJECT LOCATION, AND FROM OFFSITE MATERIAL, AND ANALYZE FOR APPROPRIATE PAM FLOCCULANT TO BE APPLIED TO EACH ROCK SILT CHECK.

INITIALLY APPLY 4 OUNCES OF POLYACRYLAMIDE (PAM) TO TOP OF MATTING SECTION AND AFTER EVERY RAINFALL EVENT THAT EQUALS OR EXCEEDS 0.50 INCHES.

| U-5775 EC-2<br>RW SHEET NO.<br>ROADWAY DESIGN<br>ENGINEER<br>HYDRAULICS<br>ENGINEER<br>HYDRAULICS<br>ENGINEER<br>HYDRAULICS<br>ENGINEER<br>HYDRAULICS<br>ENGINEER | PROJECT REFERENCE NO. | SHEET NO |
|-------------------------------------------------------------------------------------------------------------------------------------------------------------------|-----------------------|----------|
| ROADWAY DESIGN<br>ENGINEER HYDRAULICS<br>ENGINEER                                                                                                                 | U-5775                | EC-2     |
| ENGINEER ENGINEER                                                                                                                                                 | R/W SHEET NO.         |          |
|                                                                                                                                                                   |                       |          |
|                                                                                                                                                                   |                       |          |
|                                                                                                                                                                   | ANCHOR<br>ASS B STONE | Ξ.       |