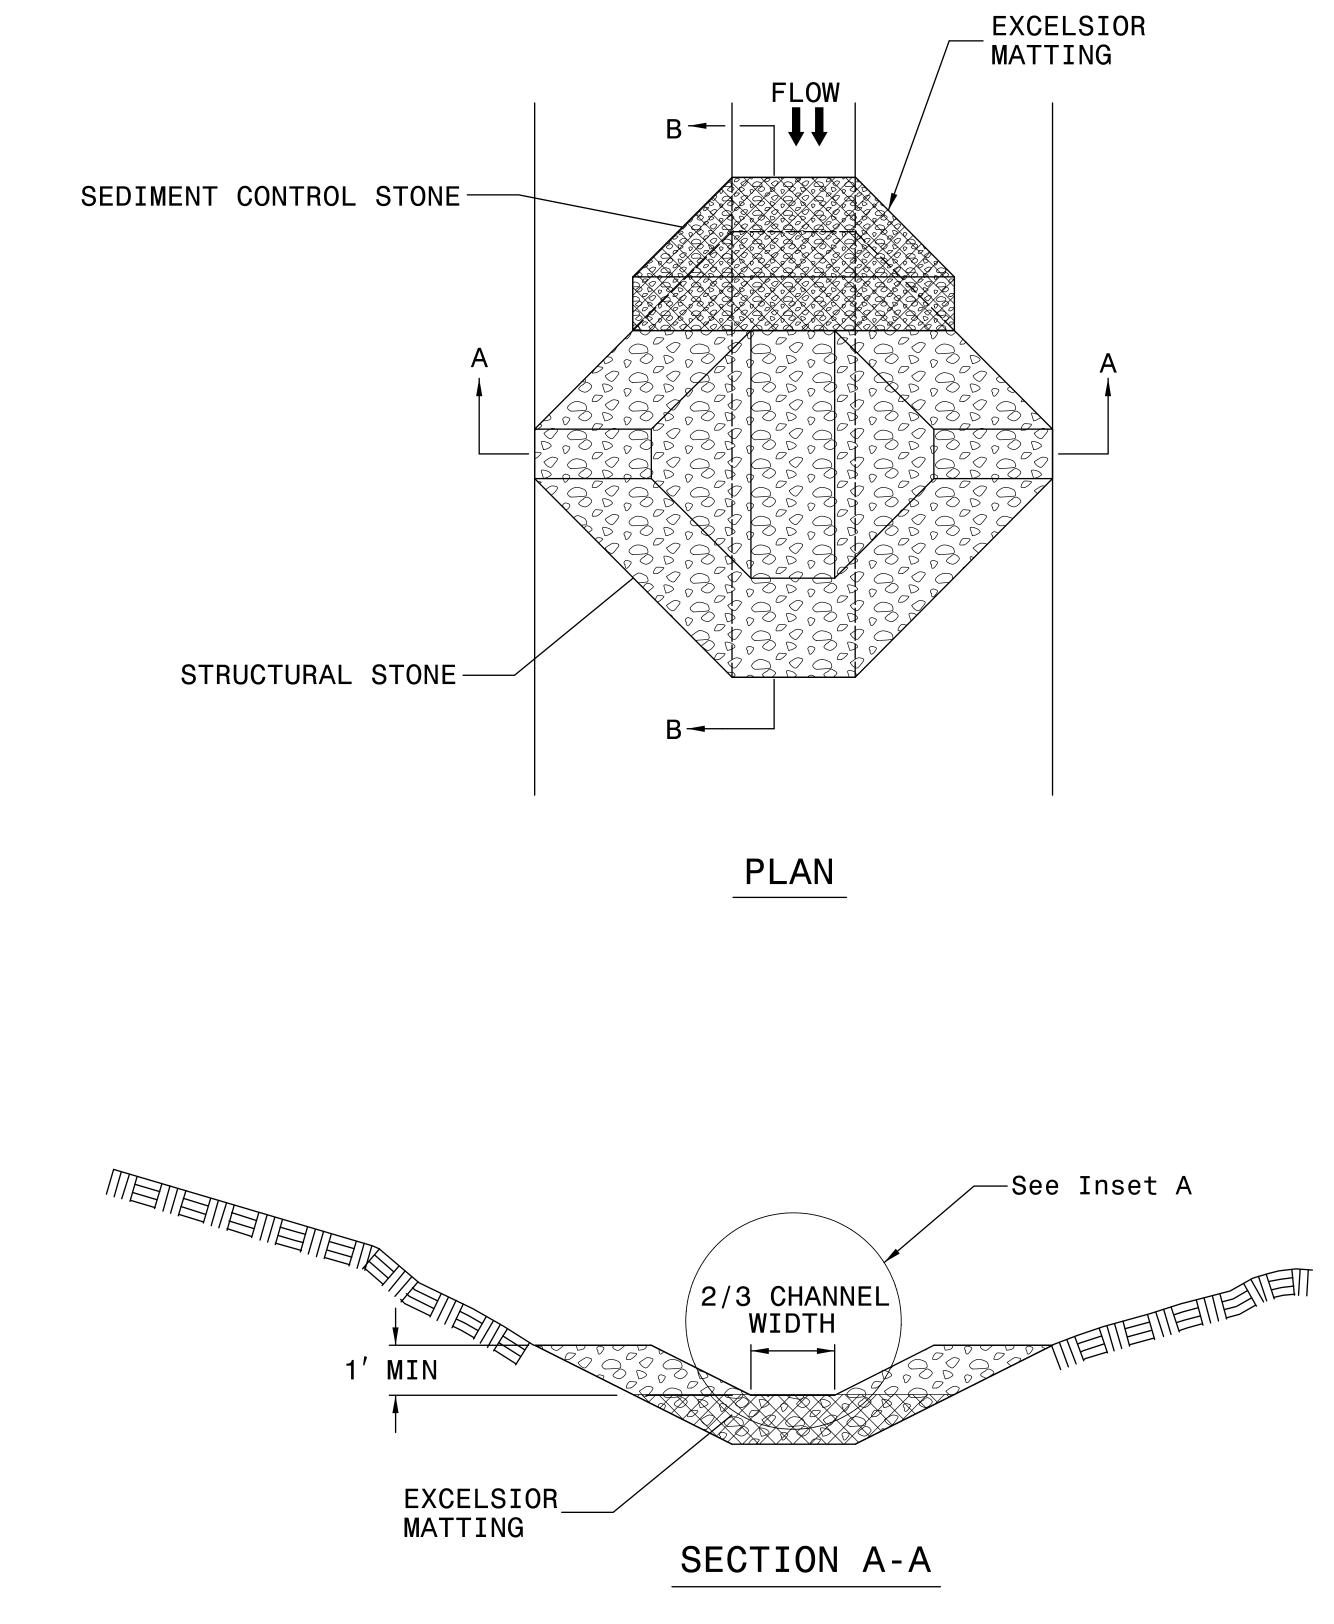

## TEMPORARY ROCK SILT CHECK TYPE 'A' WITH EXCELSIOR MATTING AND POLYACRYLAMIDE (PAM)

## NOTES:

INSTALL TEMPORARY ROCK SILT CHECK TYP ACCORDANCE WITH ROADWAY STANDARD DRAWIN

USE EXCELSIOR FOR MATTING MATERIAL AN MATTING SECTION AT TOP AND BOTTOM WITH

PRIOR TO POLYACRYLAMIDE (PAM) APPLICA A SOIL SAMPLE FROM PROJECT LOCATION, AND FROM OFFSITE MATERIAL, AND ANALYZE FOR APPROPRIATE PAM FLOCCULANT TO BE APPLIED TO EACH ROCK SILT CHECK.

INITIALLY APPLY 4 OUNCES OF POLYACRYLAMIDE (PAM) TO TOP OF MATTING SECTION AND AFTER EVERY RAINFALL EVENT THAT EQUALS OR EXCEEDS 0.50 INCHES.

| U-5775 EC-2<br>RW SHEET NO.<br>ROADWAY DESIGN<br>ENGINEER<br>HYDRAULICS<br>ENGINEER<br>HYDRAULICS<br>ENGINEER<br>HYDRAULICS<br>ENGINEER<br>HYDRAULICS<br>ENGINEER | PROJECT REFERENCE NO. | SHEET NO |
|-------------------------------------------------------------------------------------------------------------------------------------------------------------------|-----------------------|----------|
| ROADWAY DESIGN<br>ENGINEER HYDRAULICS<br>ENGINEER                                                                                                                 | U-5775                | EC-2     |
| ENGINEER ENGINEER                                                                                                                                                 | R/W SHEET NO.         |          |
|                                                                                                                                                                   |                       |          |
|                                                                                                                                                                   |                       |          |
|                                                                                                                                                                   | ANCHOR<br>ASS B STONE | Ξ.       |