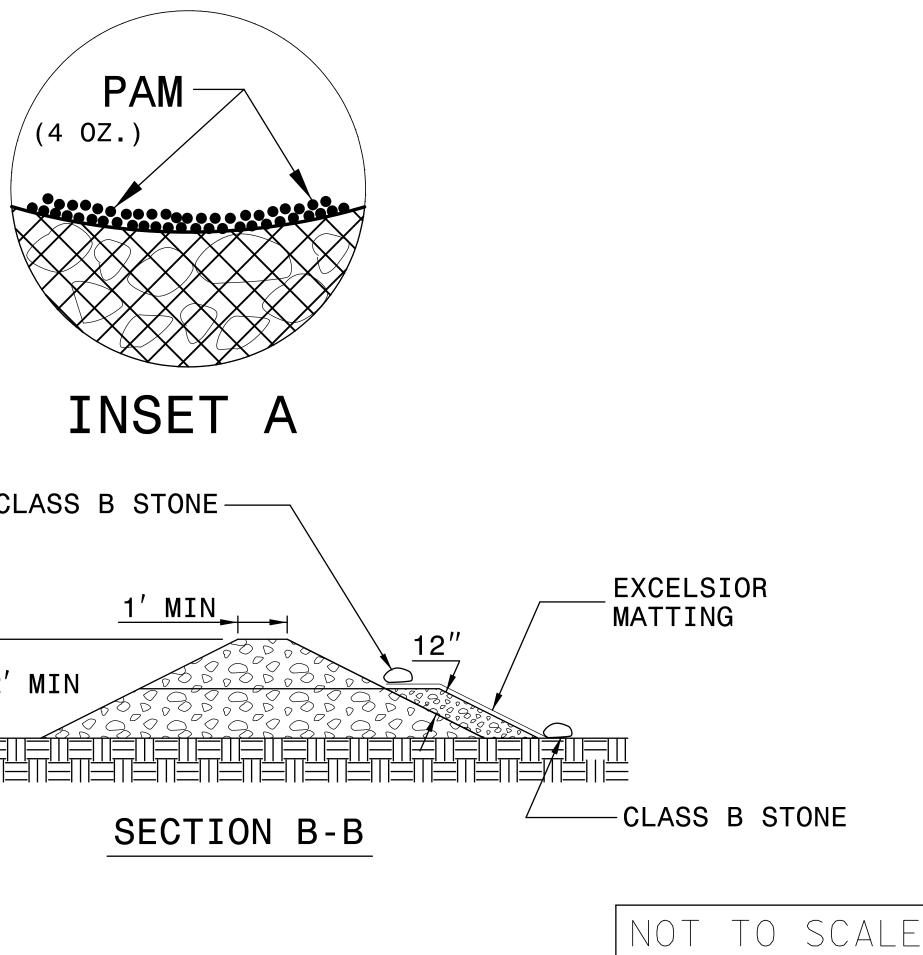

## NOTES:

INSTALL TEMPORARY ROCK SILT CHECK TYP ACCORDANCE WITH ROADWAY STANDARD DRAWIN

USE EXCELSIOR FOR MATTING MATERIAL AN MATTING SECTION AT TOP AND BOTTOM WITH

PRIOR TO POLYACRYLAMIDE (PAM) APPLICA A SOIL SAMPLE FROM PROJECT LOCATION, AND FROM OFFSITE MATERIAL, AND ANALYZE FOR APPROPRIATE PAM FLOCCULANT TO BE APPLIED TO EACH ROCK SILT CHECK.

INITIALLY APPLY 4 OUNCES OF POLYACRYLAMIDE (PAM) TO TOP OF MATTING SECTION AND AFTER EVERY RAINFALL EVENT THAT EQUALS OR EXCEEDS 0.50 INCHES.

| U-5775 EC-2<br>RW SHEET NO.<br>ROADWAY DESIGN<br>ENGINEER<br>HYDRAULICS<br>ENGINEER<br>HYDRAULICS<br>ENGINEER<br>HYDRAULICS<br>ENGINEER<br>HYDRAULICS<br>ENGINEER | PROJECT REFERENCE NO. | SHEET NO |
|-------------------------------------------------------------------------------------------------------------------------------------------------------------------|-----------------------|----------|
| ROADWAY DESIGN<br>ENGINEER HYDRAULICS<br>ENGINEER                                                                                                                 | U-5775                | EC-2     |
| ENGINEER ENGINEER                                                                                                                                                 | R/W SHEET NO.         |          |
|                                                                                                                                                                   |                       |          |
|                                                                                                                                                                   |                       |          |
|                                                                                                                                                                   | ANCHOR<br>ASS B STONE | Ξ.       |