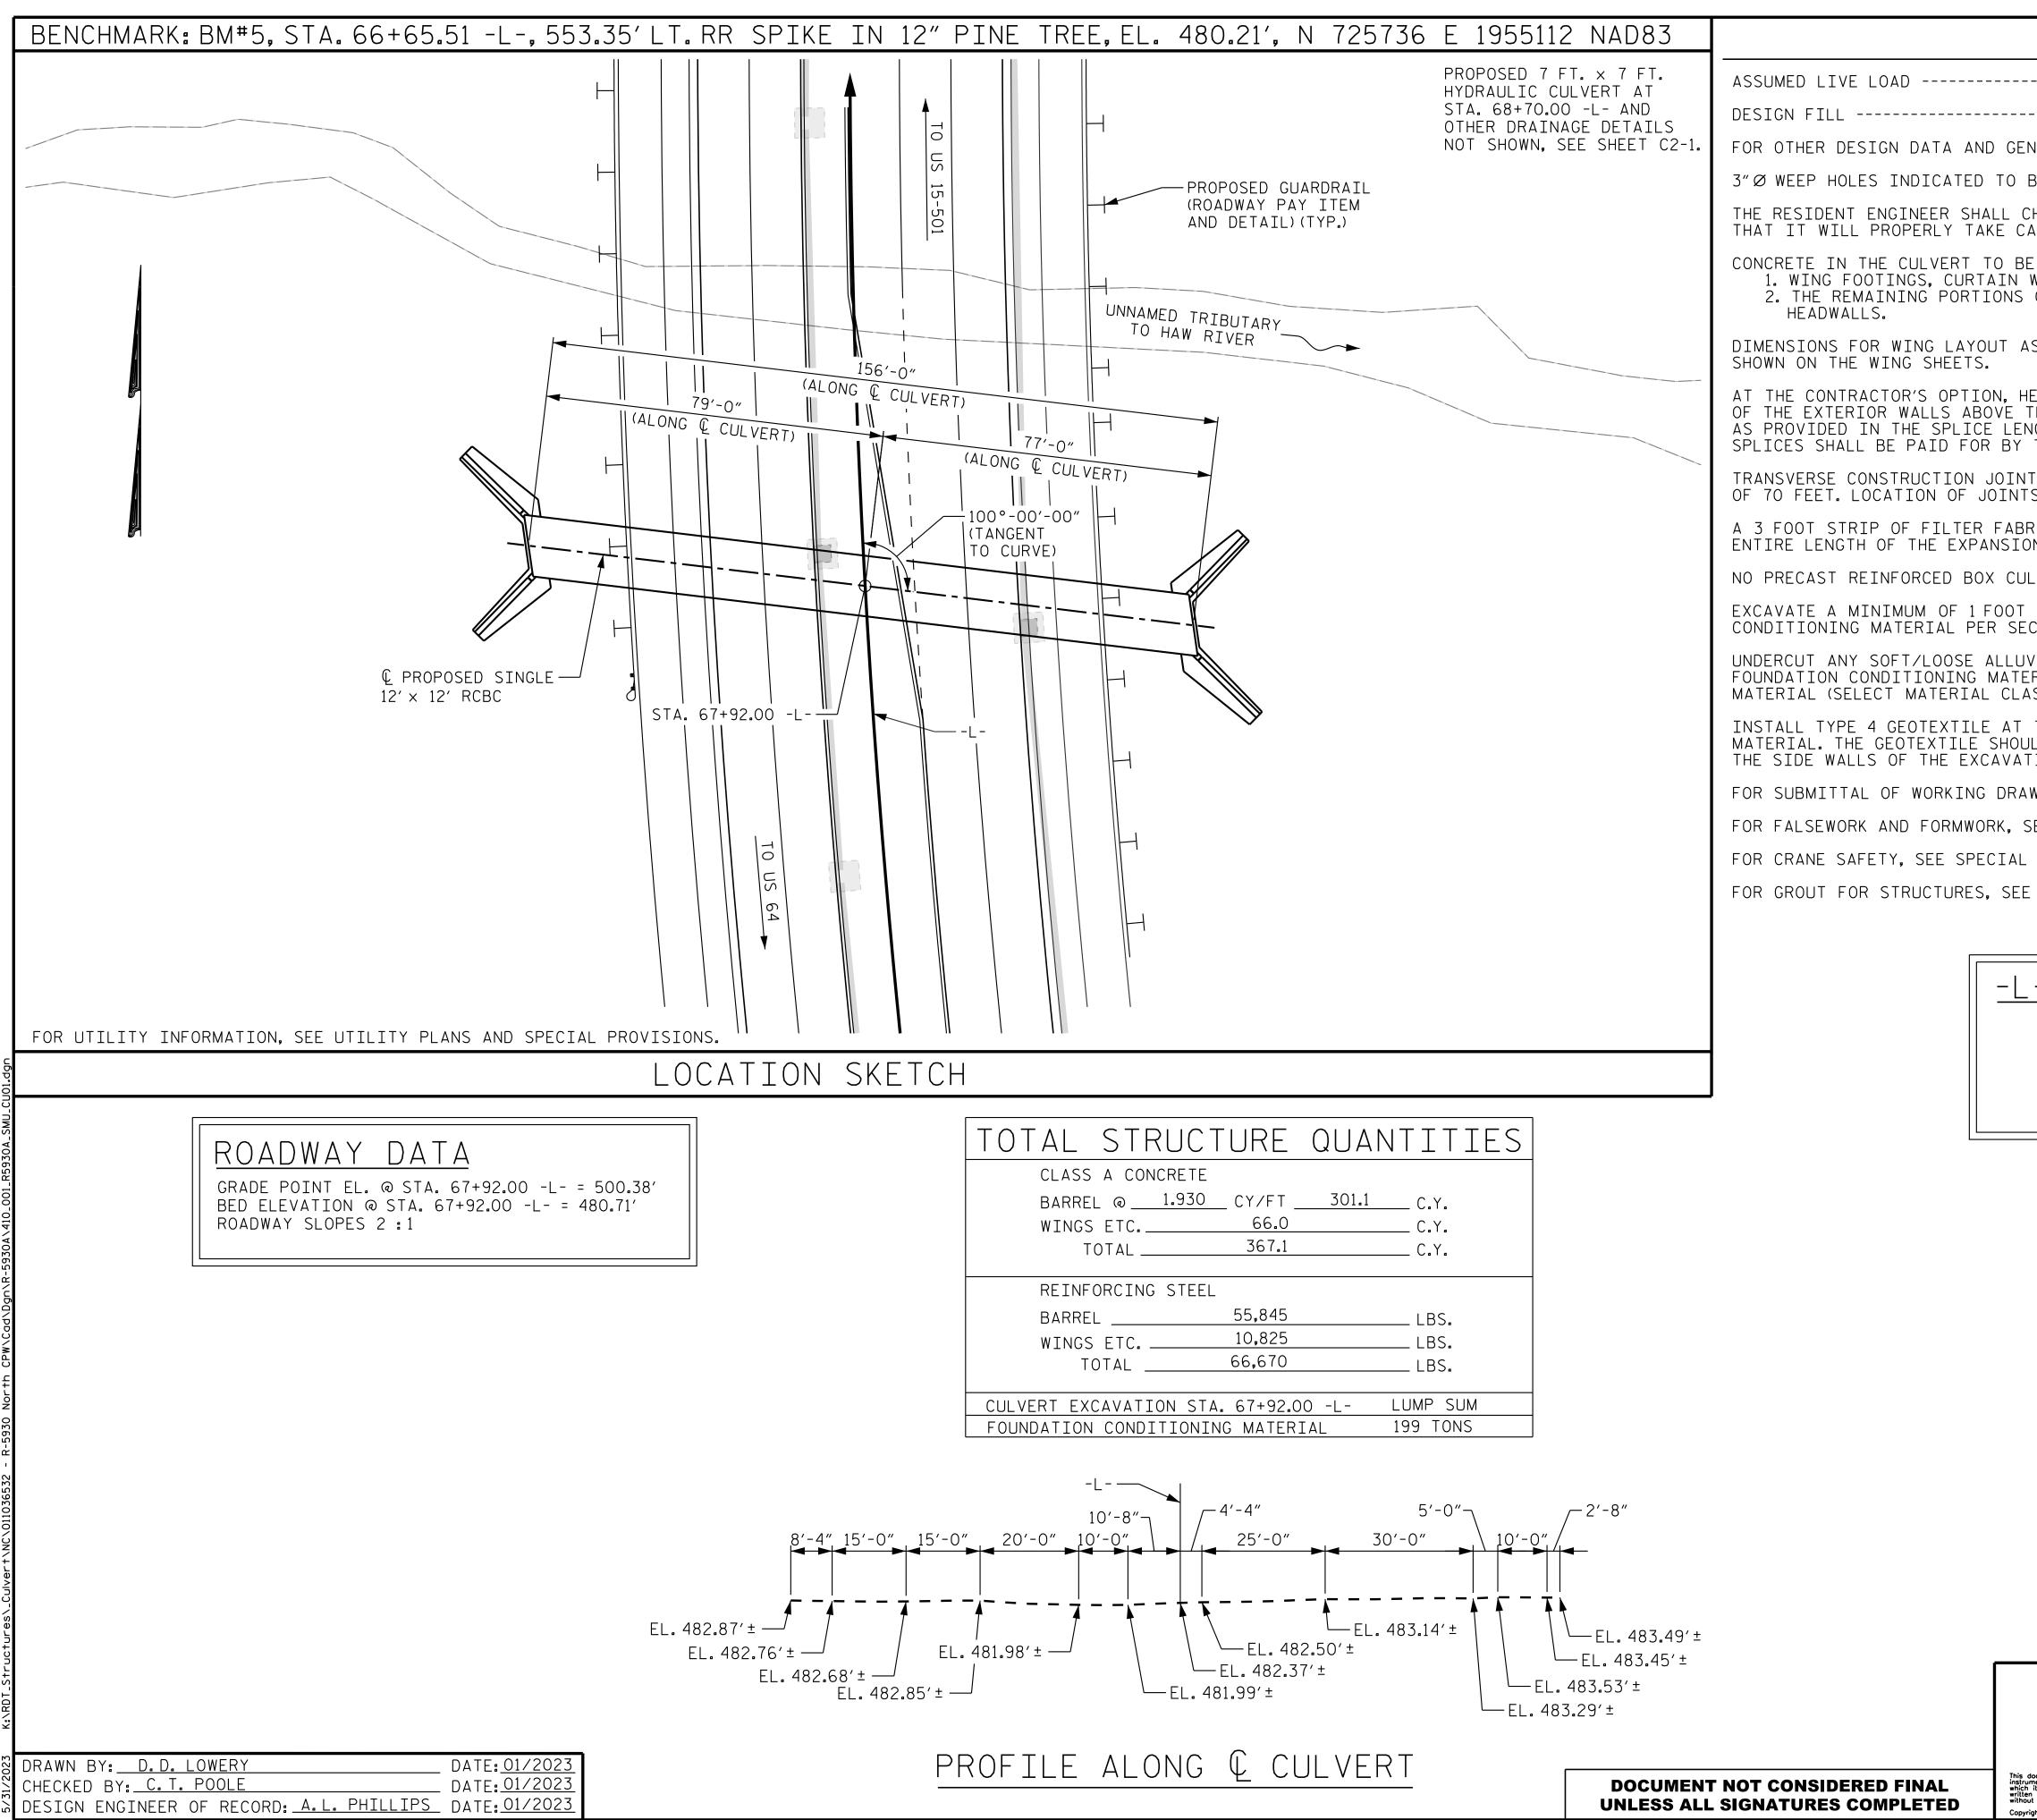

| NOTES                                                                                                                                                                                                                 |
|-----------------------------------------------------------------------------------------------------------------------------------------------------------------------------------------------------------------------|
| HL-93 OR ALTERNATE LOADING                                                                                                                                                                                            |
| 8'-6" (MAX.)                                                                                                                                                                                                          |
| ENERAL NOTES, SEE SHEET SN.                                                                                                                                                                                           |
| BE IN ACCORDANCE WITH NCDOT STANDARD SPECIFICATIONS.                                                                                                                                                                  |
| CHECK THE LENGTH OF CULVERT BEFORE STAKING IT OUT TO MAKE CERTAIN<br>CARE OF THE FILL.                                                                                                                                |
| BE POURED IN THE FOLLOWING ORDER:<br>WALLS AND FLOOR SLAB INCLUDING 4" OF ALL VERTICAL WALLS.<br>OF THE WALLS AND WINGS FULL HEIGHT FOLLOWED BY ROOF SLAB AND                                                         |
| AS WELL AS ADDITIONAL REINFORCING STEEL EMBEDDED IN BARREL ARE                                                                                                                                                        |
| HE MAY SPLICE THE VERTICAL REINFORCING STEEL IN THE INTERIOR FACES<br>THE LOWER WALL CONSTRUCTION JOINT. THE SPLICE LENGTH SHALL BE<br>NGTH CHART SHOWN ON THE PLANS. EXTRA WEIGHT OF STEEL DUE TO<br>THE CONTRACTOR. |
| NTS SHALL BE USED IN THE BARREL, SPACED TO LIMIT POURS TO A MAXIMUM<br>TS SHALL BE SUBJECT TO APPROVAL OF THE ENGINEER.                                                                                               |
| BRIC SHALL BE ATTACHED TO THE FILL FACE OF THE WING COVERING THE ON JOINT.                                                                                                                                            |
| JLVERT OPTION WILL BE ALLOWED.                                                                                                                                                                                        |
| BELOW CULVERT BEARING ELEVATION AND REPLACE WITH FOUNDATION ECTION 414 OF THE STANDARD SPECIFICATIONS.                                                                                                                |
| JVIAL SOILS THAT MAY BE ENCOUNTERED BENEATH THE BOTTOM OF THE<br>ERIAL. BACKFILL UNDERCUT AREAS WITH FOUNDATION CONDITIONING<br>ASS VI;NO.57 STONE).                                                                  |
| THE BOTTOM OF EXCAVATION PRIOR TO PLACING FOUNDATION CONDITIONING<br>ULD BE PLACED AT THE BOTTOM OF THE EXCAVATION AND WRAPPED UP<br>TION.                                                                            |
| AWINGS, SEE SPECIAL PROVISIONS.                                                                                                                                                                                       |
| SEE SPECIAL PROVISIONS.                                                                                                                                                                                               |
| PROVISIONS.                                                                                                                                                                                                           |
| E SPECIAL PROVISIONS.                                                                                                                                                                                                 |

## -L- HORIZONTAL CURVE DATA

PI STA. 70+27.00  $\triangle = 39^{\circ} - 35' - 18.7'' (RT)$  $D = 2^{\circ} - 29' - 28_{\circ}0''$ L = 1,589.19' T = 827.79' R = 2,300.00'

|                                                                                                                                                                                                                                                                                                                                                                                                                                                                                                                                                                                                                                                                                                                                                                                                                                                                                                                                                                                                                                                                                                                                                                                                                                                                                                                                                                                                                                                                                                                                                                                                                                                                                                                                                                                                                                                                                                                                                                                                                                                                                                                                                                                                                                                                                                                                                                                                                                                                                                                                                      | PROJECT NO<br>CHAT<br>STATION: (                                                                                                  |                   | CO    | UNTY<br>L-                   |  |
|------------------------------------------------------------------------------------------------------------------------------------------------------------------------------------------------------------------------------------------------------------------------------------------------------------------------------------------------------------------------------------------------------------------------------------------------------------------------------------------------------------------------------------------------------------------------------------------------------------------------------------------------------------------------------------------------------------------------------------------------------------------------------------------------------------------------------------------------------------------------------------------------------------------------------------------------------------------------------------------------------------------------------------------------------------------------------------------------------------------------------------------------------------------------------------------------------------------------------------------------------------------------------------------------------------------------------------------------------------------------------------------------------------------------------------------------------------------------------------------------------------------------------------------------------------------------------------------------------------------------------------------------------------------------------------------------------------------------------------------------------------------------------------------------------------------------------------------------------------------------------------------------------------------------------------------------------------------------------------------------------------------------------------------------------------------------------------------------------------------------------------------------------------------------------------------------------------------------------------------------------------------------------------------------------------------------------------------------------------------------------------------------------------------------------------------------------------------------------------------------------------------------------------------------------|-----------------------------------------------------------------------------------------------------------------------------------|-------------------|-------|------------------------------|--|
| 28 69ABAOU40769<br>CANALEER<br>28 69ABAOU40769<br>CANALEER<br>CANALEER<br>CANALEER<br>CANALEER<br>CANALEER<br>CANALEER<br>CANALEER<br>CANALEER<br>CANALEER<br>CANALEER<br>CANALEER<br>CANALEER<br>CANALEER<br>CANALEER<br>CANALEER<br>CANALEER<br>CANALEER<br>CANALEER<br>CANALEER<br>CANALEER<br>CANALEER<br>CANALEER<br>CANALEER<br>CANALEER<br>CANALEER<br>CANALEER<br>CANALEER<br>CANALEER<br>CANALEER<br>CANALEER<br>CANALEER<br>CANALEER<br>CANALEER<br>CANALEER<br>CANALEER<br>CANALEER<br>CANALEER<br>CANALEER<br>CANALEER<br>CANALEER<br>CANALEER<br>CANALEER<br>CANALEER<br>CANALEER<br>CANALEER<br>CANALEER<br>CANALEER<br>CANALEER<br>CANALEER<br>CANALEER<br>CANALEER<br>CANALEER<br>CANALEER<br>CANALEER<br>CANALEER<br>CANALEER<br>CANALEER<br>CANALEER<br>CANALEER<br>CANALEER<br>CANALEER<br>CANALEER<br>CANALEER<br>CANALEER<br>CANALEER<br>CANALEER<br>CANALEER<br>CANALEER<br>CANALEER<br>CANALEER<br>CANALEER<br>CANALEER<br>CANALEER<br>CANALEER<br>CANALEER<br>CANALEER<br>CANALEER<br>CANALEER<br>CANALEER<br>CANALEER<br>CANALEER<br>CANALEER<br>CANALEER<br>CANALEER<br>CANALEER<br>CANALEER<br>CANALEER<br>CANALEER<br>CANALEER<br>CANALEER<br>CANALEER<br>CANALEER<br>CANALEER<br>CANALEER<br>CANALEER<br>CANALEER<br>CANALEER<br>CANALEER<br>CANALEER<br>CANALEER<br>CANALEER<br>CANALEER<br>CANALEER<br>CANALEER<br>CANALEER<br>CANALEER<br>CANALEER<br>CANALEER<br>CANALEER<br>CANALEER<br>CANALEER<br>CANALEER<br>CANALEER<br>CANALEER<br>CANALEER<br>CANALEER<br>CANALEER<br>CANALEER<br>CANALEER<br>CANALEER<br>CANALEER<br>CANALEER<br>CANALEER<br>CANALEER<br>CANALEER<br>CANALEER<br>CANALEER<br>CANALEER<br>CANALEER<br>CANALEER<br>CANALEER<br>CANALEER<br>CANALEER<br>CANALEER<br>CANALEER<br>CANALEER<br>CANALEER<br>CANALEER<br>CANALEER<br>CANALEER<br>CANALEER<br>CANALEER<br>CANALEER<br>CANALEER<br>CANALEER<br>CANALEER<br>CANALEER<br>CANALEER<br>CANALEER<br>CANALEER<br>CANALEER<br>CANALEER<br>CANALEER<br>CANALEER<br>CANALEER<br>CANALEER<br>CANALEER<br>CANALEER<br>CANALEER<br>CANALEER<br>CANALEER<br>CANALEER<br>CANALEER<br>CANALEER<br>CANALEER<br>CANALEER<br>CANALEER<br>CANALEER<br>CANALEER<br>CANALEER<br>CANALEER<br>CANALEER<br>CANALEER<br>CANALEER<br>CANALEER<br>CANALEER<br>CANALEER<br>CANALEER<br>CANALEER<br>CANALEER<br>CANALEER<br>CANALEER<br>CANALEER<br>CANALEER<br>CANALEER<br>CANALEER<br>CANALEER<br>CANALEER<br>CANALEER<br>CANALEER<br>CANALEER<br>CANALEER<br>CANALEER<br>CANALEER<br>CANALEER<br>CANALEER<br>CANALEER<br>CANALEER<br>CANALEER<br>CANALEER<br>CA | STATE OF NORTH CAROLINA<br>DEPARTMENT OF TRANSPORTATION<br>RALEIGH<br>SINGLE 12 FT. X 12 FT.<br>CONCRETE BOX CULVERT<br>100° SKEW |                   |       |                              |  |
| Kimley »Horn<br>421 Fayetteville Street, Suite 600<br>Raleigh, NC 27601-1772                                                                                                                                                                                                                                                                                                                                                                                                                                                                                                                                                                                                                                                                                                                                                                                                                                                                                                                                                                                                                                                                                                                                                                                                                                                                                                                                                                                                                                                                                                                                                                                                                                                                                                                                                                                                                                                                                                                                                                                                                                                                                                                                                                                                                                                                                                                                                                                                                                                                         | (PEDESTRIAN)                                                                                                                      |                   |       |                              |  |
| Phone (919) 677-2000 NC LICENSE #<br>F-0102                                                                                                                                                                                                                                                                                                                                                                                                                                                                                                                                                                                                                                                                                                                                                                                                                                                                                                                                                                                                                                                                                                                                                                                                                                                                                                                                                                                                                                                                                                                                                                                                                                                                                                                                                                                                                                                                                                                                                                                                                                                                                                                                                                                                                                                                                                                                                                                                                                                                                                          | REVISIONS SHEET NO.                                                                                                               |                   |       |                              |  |
| ocument, together with the concepts and designs presented herein, as an<br>nent of services, is intended only for the specific purpose and client for<br>it was prepared. Reuse of and improper reliance of this document without<br>authorization and adaption by Kimley-Horn and Associates, Inc. shall be<br>t liability to Kimley-Horn and Associates, Inc.<br>ght Kimley-Horn and Associates, Inc., 2023                                                                                                                                                                                                                                                                                                                                                                                                                                                                                                                                                                                                                                                                                                                                                                                                                                                                                                                                                                                                                                                                                                                                                                                                                                                                                                                                                                                                                                                                                                                                                                                                                                                                                                                                                                                                                                                                                                                                                                                                                                                                                                                                        | NO. BY: DATE:<br>1<br>2                                                                                                           | NO. BY:<br>③<br>④ | DATE: | C1-1<br>total<br>sheets<br>6 |  |
|                                                                                                                                                                                                                                                                                                                                                                                                                                                                                                                                                                                                                                                                                                                                                                                                                                                                                                                                                                                                                                                                                                                                                                                                                                                                                                                                                                                                                                                                                                                                                                                                                                                                                                                                                                                                                                                                                                                                                                                                                                                                                                                                                                                                                                                                                                                                                                                                                                                                                                                                                      | CULVERT 420                                                                                                                       | 2001              |       |                              |  |