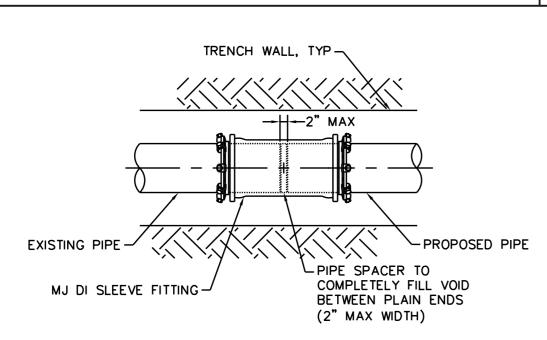

PVC RECLAIMED

WATER MAIN

PANTONE 522

EFFECTIVE: 8/22/2

SECTION —

- SLEEVES SHALL BE DUCTILE IRON MECHANICAL JOINT (DI MJ)
   OF THE SAME OR HIGHER PRESSURE RATING AS THE HOST PIPE.
- 2. RESTRAINT GLANDS SHALL BE DESIGNED FOR THE INTENDED USE AND SHALL CONSIST OF MULTIPLE GRIPPING WEDGES INCORPORATED INTO A FOLLOWER GLAND AND BOLT-ACTUATED BY TORQUE-LIMITING TWIST OFF NUTS.

2 RESTRAINED MJ SOLID SLEEVE
UC-3C SCALE: N.T.S.