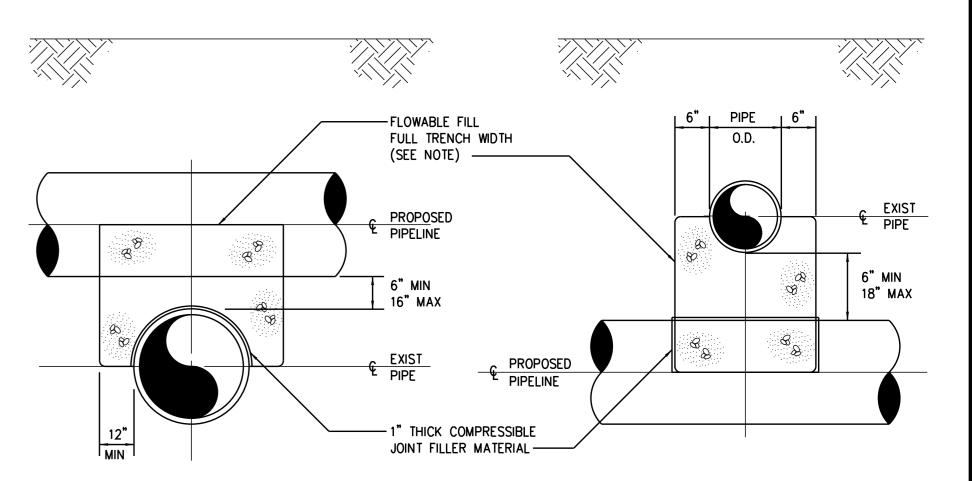

UTILITY CONSTRUCTION

PROPOSED PIPELINE UNDER EXIST PIPE

PHONE: (919)707-6690 UTILITY CONSTRUCTION

PLANS ONLY

UTILITIES ENGINEERING SEC

FAX: (919)250-4151

NOTE: NO ENCASEMENT REQUIRED FOR VERTICAL SEPARATION GREATER THAN 18"

1 PROPOSED PIPELINE OVER/UNDER EXIST PIPE
UC-3C SCALE: N.T.S.

PROPOSED PIPELINE OVER EXIST PIPE