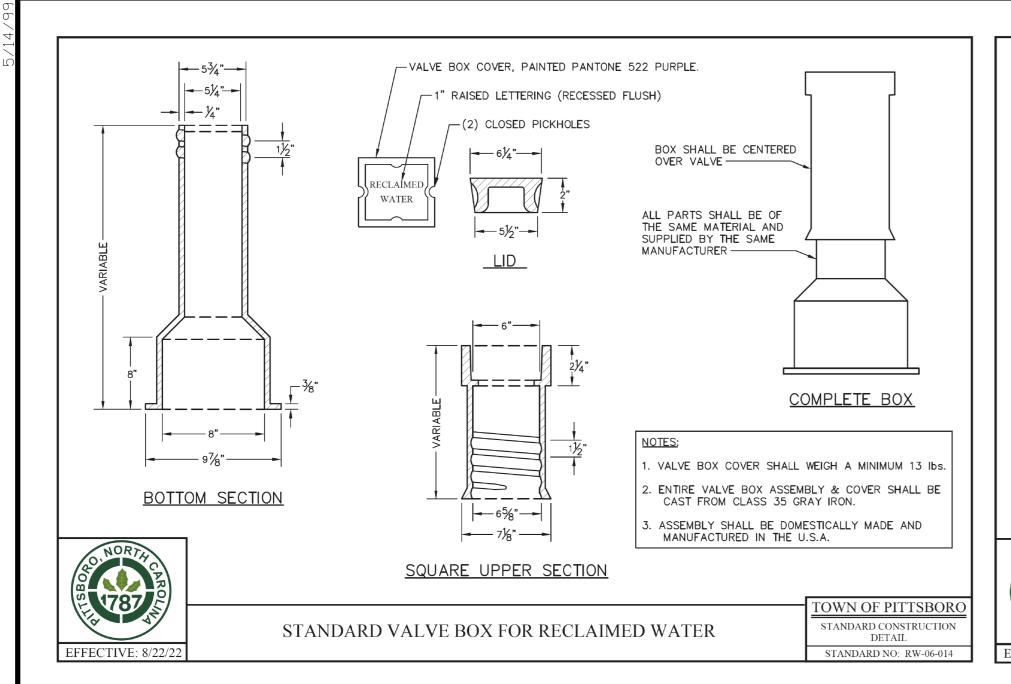

CAUTION RECLAIMED WATER

FITTING W/ RESTRAINED WEDGE

1/4" RAISED LETTERING

COVER TOP VIEW

RING TOP VIEW

TOWN OF PITTSBORC

STANDARD CONSTRUCTION

DETAIL

STANDARD NO: RW-06-011

MINIMUM WEIGHTS

COVER 120

TOTAL 300

(RECESSED FLUSH) -

(2) OPEN PICKHOLES

1" DIAMETER -

FILLETS @ R 1/2

RING & COVER SPECIFICATIONS:

. CLASS 35 GREY IRON. . COMPLIES WITH ASTM A48 CL35B.

MANHOLE COVER TO BE PAINTED

ALL LETTERING SHALL BE CLEAN,

CRISP. AND CLEARLY LEGIBLE.

り、MINIMUM -

DOMESTICALLY MADE & MANUFACTURED IN THE USA.

FOUR 3/8" x 41/3" ANCHOR BOLTS -

PANTONE 522 PURPLE, AT MINIMUM

PROJECT REFERENCE NO. SHEET NO. R-5930A UC-3C ESIGNED BY: NLH CARO RAWN BY: JNB 300 MORRIS STREET, SUITE 200 DURHAM, NC 27701 CHECKED BY: NDR APPROVED BY: NLH REVISED: NORTH CAROLINA DEPARTMENT OF TRANSPORTATION