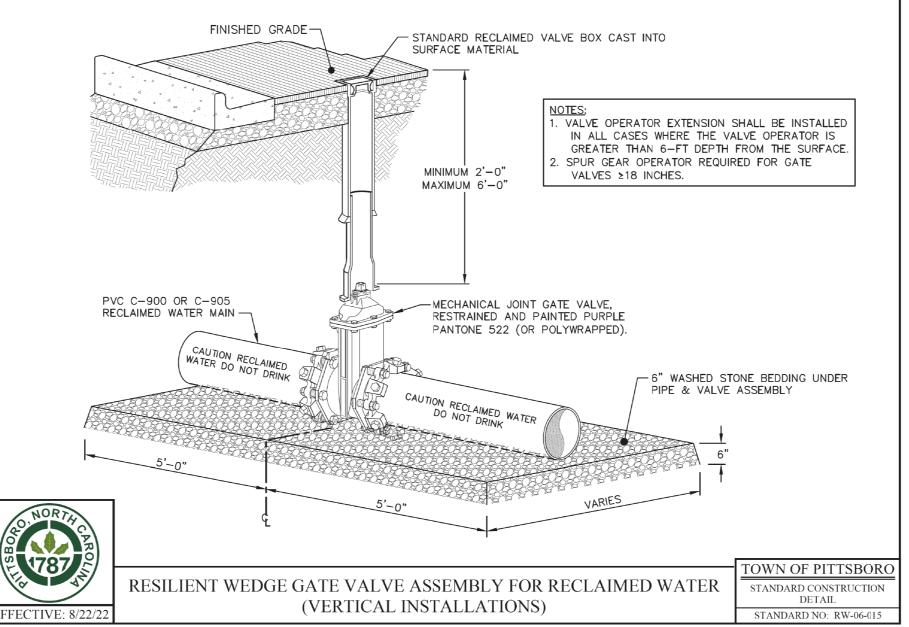

PVC RECLAIMED

WATER MAIN

PANTONE 522

EFFECTIVE: 8/22/2

SECTION —

- SLEEVES SHALL BE DUCTILE IRON MECHANICAL JOINT (DI MJ)
   OF THE SAME OR HIGHER PRESSURE RATING AS THE HOST PIPE.
- 2. RESTRAINT GLANDS SHALL BE DESIGNED FOR THE INTENDED USE AND SHALL CONSIST OF MULTIPLE GRIPPING WEDGES INCORPORATED INTO A FOLLOWER GLAND AND BOLT-ACTUATED BY TORQUE-LIMITING TWIST OFF NUTS.