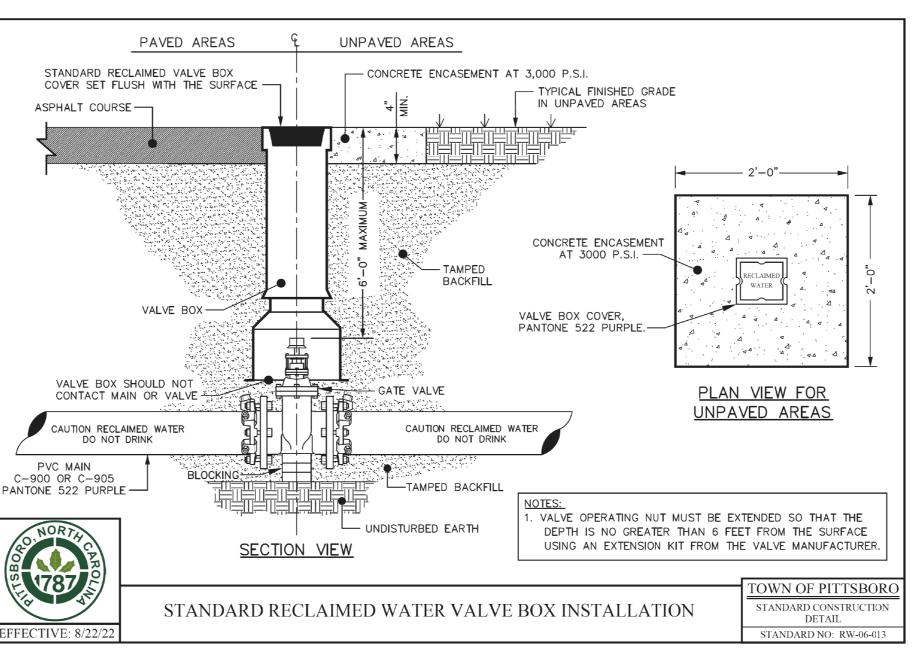

## NOTES

STANDARD MANHOLE RING AND COVER LABELED

CAUTION

RECLAIMED WATER

DO NOT DRINK

STEEL BALL

VALVE

€12" No. 57 STONE