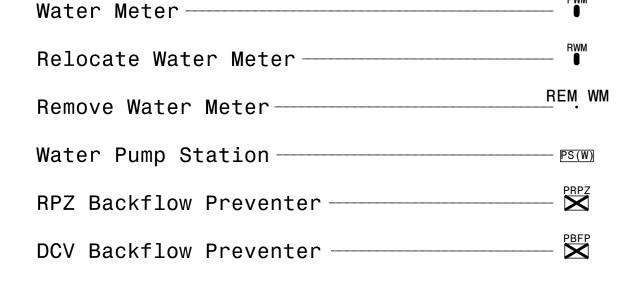

|
| Plug     |         | þ           |
| Tee —    |         | #           |
| Cross —  |         | +‡+         |
| Reducer  |         | <b>&gt;</b> |

| Gate Valve                 | GV    |
|----------------------------|-------|
| Butterfly Valve ———————    | BV    |
| Tapping Valve ——————       | TGV   |
| Line Stop                  | LS    |
| Line Stop with Bypass————— | LS/BP |

| 310W Off                                                   |                 |
|------------------------------------------------------------|-----------------|
| Fire Hydrant ————————————————————————————————————          | PFH<br><b>◆</b> |
| Relocate Fire Hydrant ———————————————————————————————————— | REH             |
| Remove Fire Hydrant————————————————————————————————————    | EM F            |



Relocate RPZ Backflow Preventer

Relocate DCV Backflow Preventer

# PROPOSED SEWER SYMBOLS

| Gravity Sewer Line(Sized as Shown)                      | 12" SS  |
|---------------------------------------------------------|---------|
| Force Main Sewer Line                                   | 12" FSS |
| Manhole<br>(Sized per Note)                             |         |
| Sewer Pump Station ———————————————————————————————————— |         |

### PROPOSED MISCELLANOUS UTILITIES SYMBOLS

| Power Pole —                          | <b>6</b>            |
|---------------------------------------|---------------------|
| Telephone Pole —                      | <b>-0</b> -         |
| Joint Use Pole —————                  | <b>-</b>            |
| Telephone Pedestal ————               | TEL PED