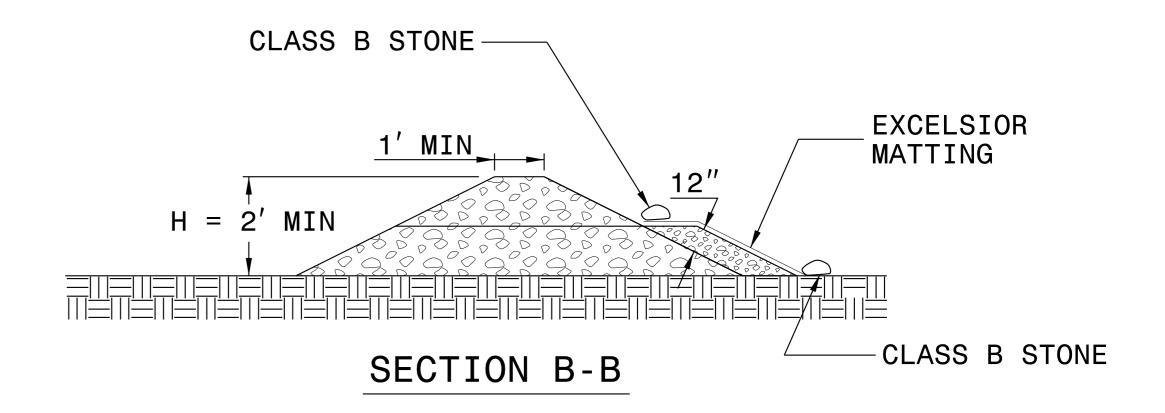

## NOTES:

INSTALL TEMPORARY ROCK SILT CHECK TYPE A IN ACCORDANCE WITH ROADWAY STANDARD DRAWING NO. 1633.01.

USE EXCELSIOR FOR MATTING MATERIAL AND ANCHOR MATTING SECTION AT TOP AND BOTTOM WITH CLASS B STONE.