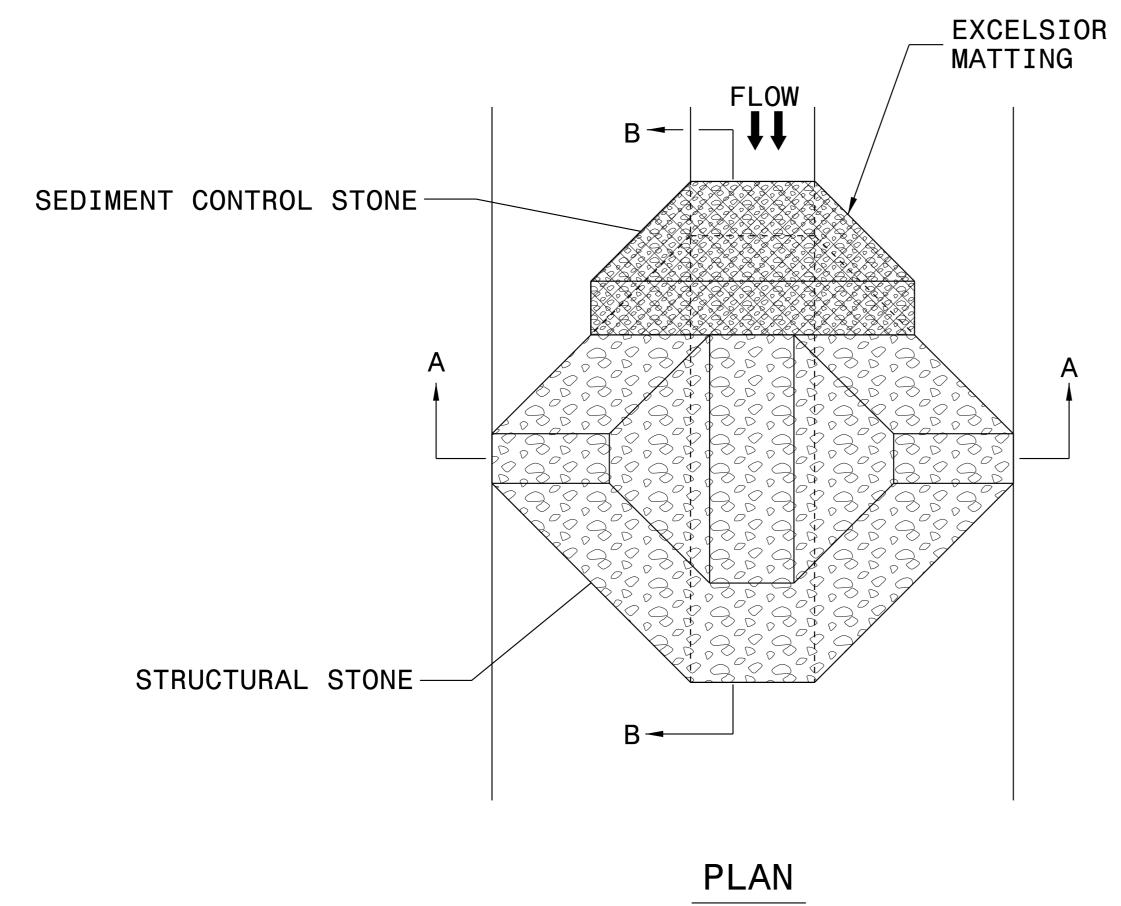

PROJECT REFERENCE NO. SHEET NO. R-5930A EC-2A

TEMPORARY ROCK SILT CHECK TYPE 'A' WITH EXCELSIOR MATTING AND POLYACRYLAMIDE (PAM)

## NOTES:

INSTALL TEMPORARY ROCK SILT CHECK TYPE A IN ACCORDANCE WITH ROADWAY STANDARD DRAWING NO. 1633.01.

USE EXCELSIOR FOR MATTING MATERIAL AND ANCHOR MATTING SECTION AT TOP AND BOTTOM WITH CLASS B STONE.

PRIOR TO POLYACRYLAMIDE (PAM) APPLICATION, OBTAIN A SOIL SAMPLE FROM PROJECT LOCATION, AND FROM OFFSITE MATERIAL, AND ANALYZE FOR APPROPRIATE PAM FLOCCULANT TO BE APPLIED TO EACH ROCK SILT CHECK.

INITIALLY APPLY 4 OUNCES OF POLYACRYLAMIDE (PAM) TO TOP OF MATTING SECTION AND AFTER EVERY RAINFALL EVENT THAT EQUALS OR EXCEEDS 0.50 INCHES.