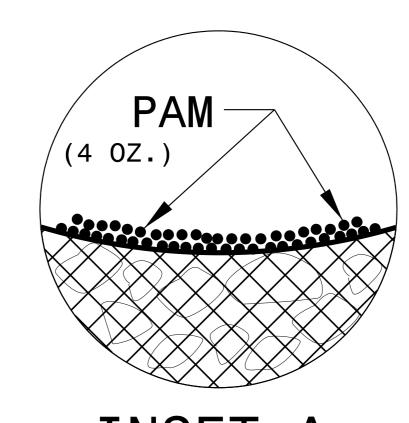

PRIOR TO POLYACRYLAMIDE (PAM) APPLICATION, OBTAIN A SOIL SAMPLE FROM PROJECT LOCATION, AND FROM OFFSITE MATERIAL, AND ANALYZE FOR APPROPRIATE PAM FLOCCULANT TO BE APPLIED TO EACH ROCK SILT CHECK.

INITIALLY APPLY 4 OUNCES OF POLYACRYLAMIDE (PAM) TO TOP OF MATTING SECTION AND AFTER EVERY RAINFALL EVENT THAT EQUALS OR EXCEEDS 0.50 INCHES.

## INSET A