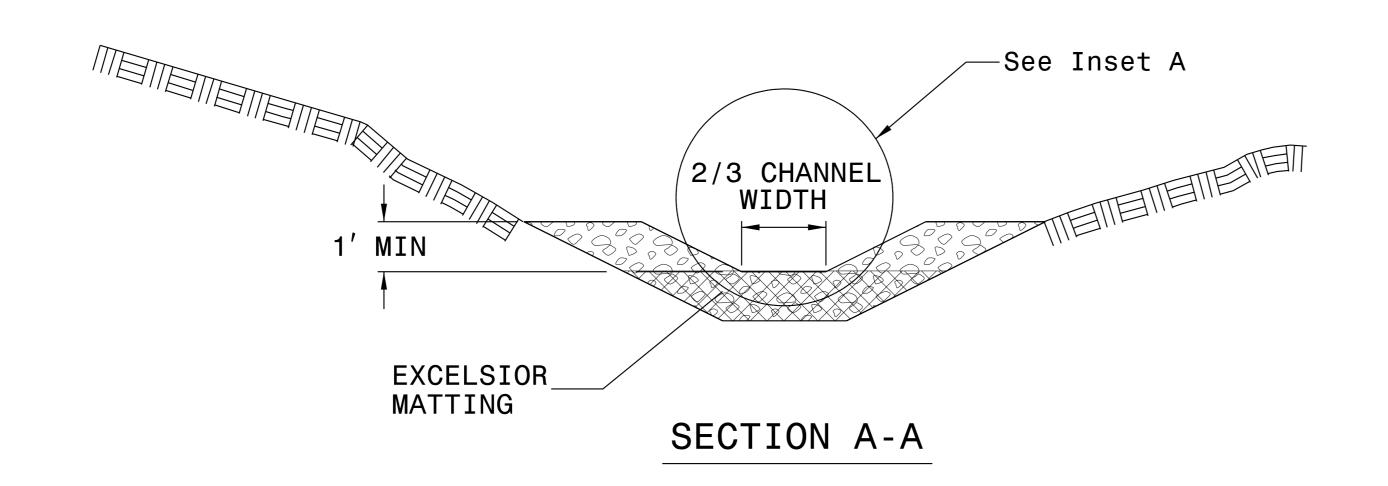

## NOTES:

INSTALL TEMPORARY ROCK SILT CHECK TYPE A IN ACCORDANCE WITH ROADWAY STANDARD DRAWING NO. 1633.01.

USE EXCELSIOR FOR MATTING MATERIAL AND ANCHOR MATTING SECTION AT TOP AND BOTTOM WITH CLASS B STONE.

PRIOR TO POLYACRYLAMIDE (PAM) APPLICATION, OBTAIN A SOIL SAMPLE FROM PROJECT LOCATION, AND FROM OFFSITE MATERIAL, AND ANALYZE FOR APPROPRIATE PAM FLOCCULANT TO BE APPLIED TO EACH ROCK SILT CHECK.

INITIALLY APPLY 4 OUNCES OF POLYACRYLAMIDE (PAM) TO TOP OF MATTING SECTION AND AFTER EVERY RAINFALL EVENT THAT EQUALS OR EXCEEDS 0.50 INCHES.