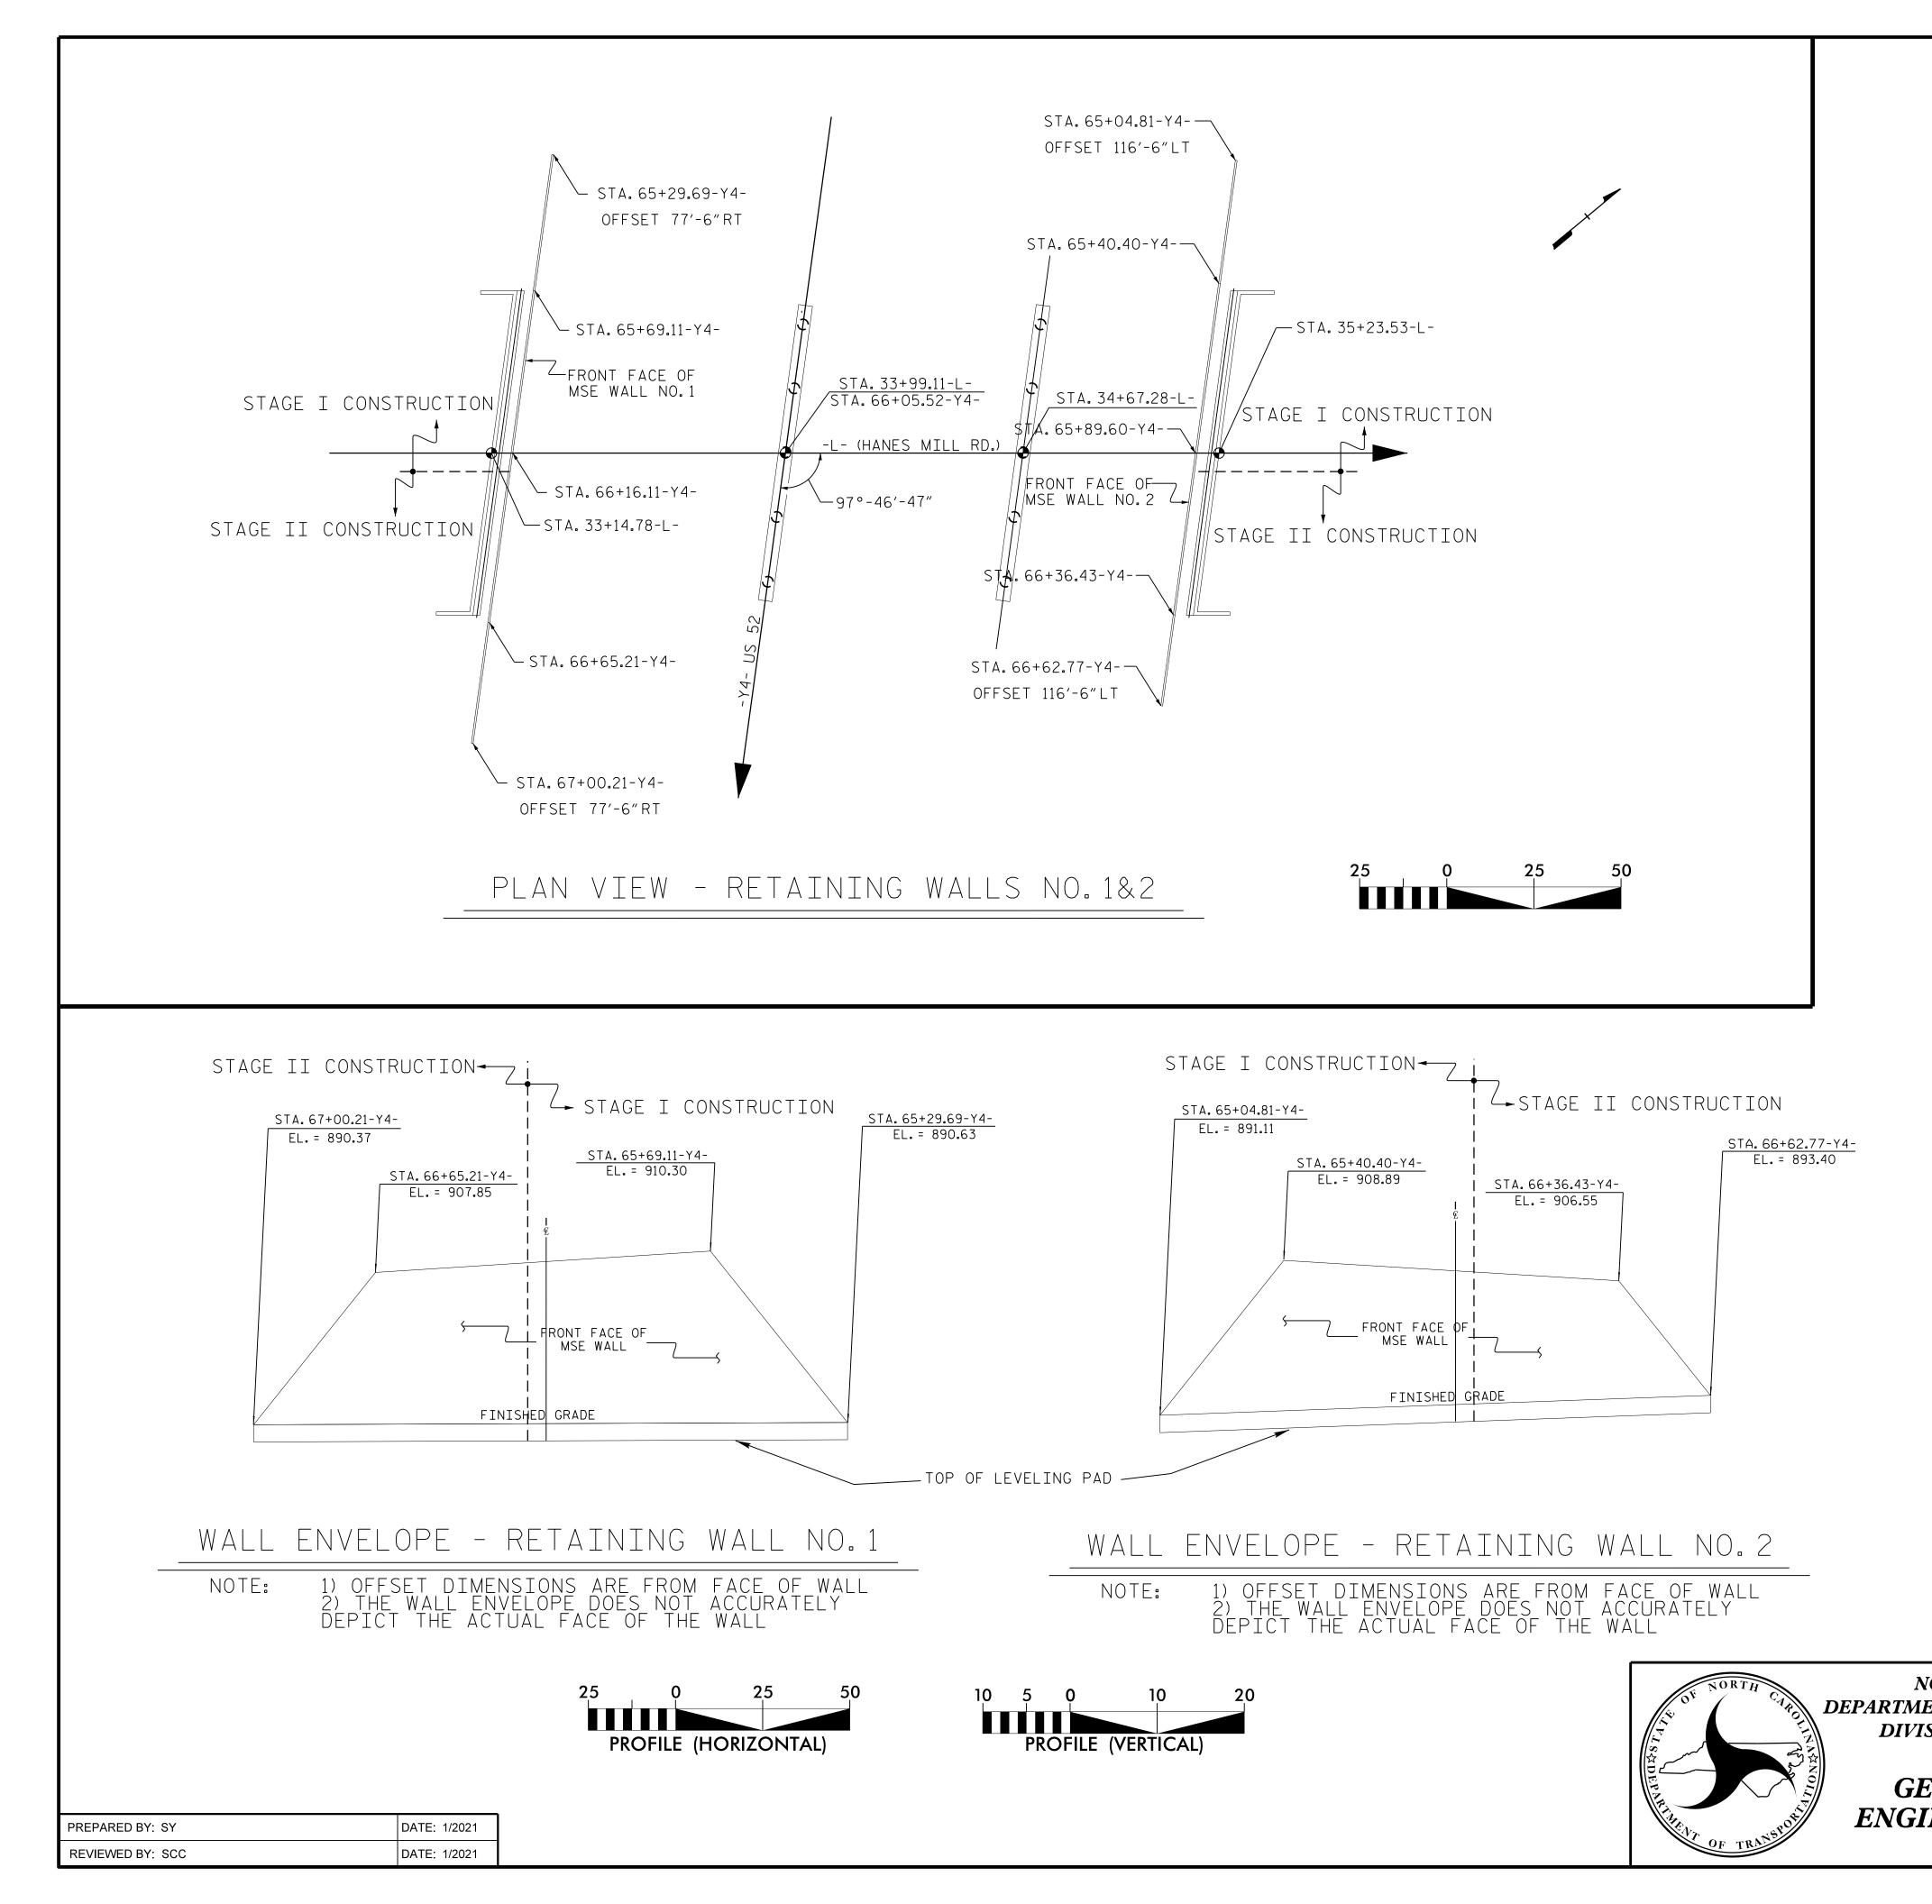

| SHEET 1 OF 4                                                              | PROJECT NO.:                                  | .1: 65+29        | FORSYTH<br>9.67 TO 67+<br>1.81 TO 66+ | -<br>-00.21 - | -Y4-                |
|---------------------------------------------------------------------------|-----------------------------------------------|------------------|---------------------------------------|---------------|---------------------|
| ORTH CAROLINA<br>ENT OF TRANSPORTATION<br>SION OF HIGHWAYS<br>EOTECHNICAL | RETAINING WALL NOS. 1&2<br>MSE RETAINING WALL |                  |                                       |               |                     |
| NEERING UNIT                                                              | NO. BY<br>1<br>2                              | REVISIDATENO.334 | BY                                    | DATE          | SHEET<br>NO.<br>W-1 |
|                                                                           |                                               |                  |                                       |               |                     |

| MSE                    |             | ENING WALL<br>Fities      |    |
|------------------------|-------------|---------------------------|----|
| RETAINING<br>WALL NO.1 | -WALL1-     | * 2815 SQUARE FEET        |    |
| RETAINING<br>WALL NO.2 | -WALL2-     | * 2280 SQUARE FEET        |    |
| * WALL AREA            | IS MEASURED | USING THE DESIGN HEIGHT ' | ″H |