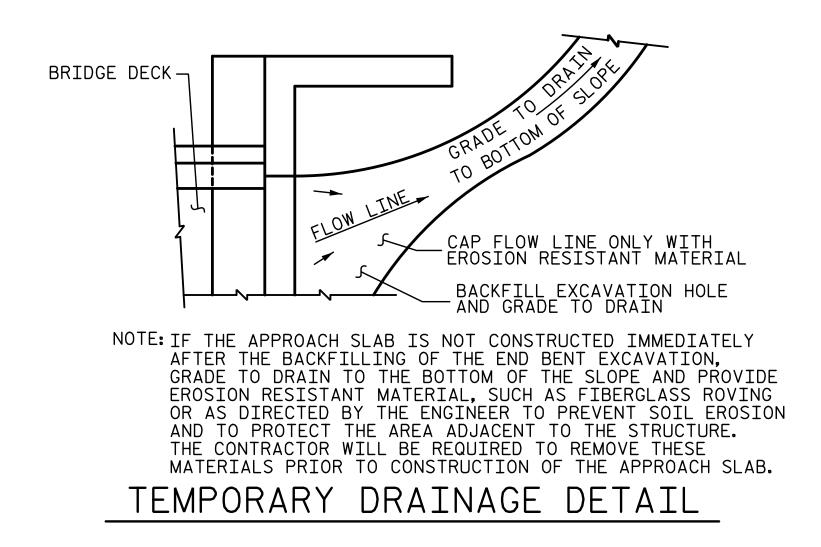

## TEMPORARY BERM AND SLOPE DRAIN DETAILS

(TO BE USED WHEN SHOULDER BERM GUTTER IS REQUIRED)

PROJECT NO. U-2729 FORSYTH COUNTY

33+99**.**11 -L-STATION:\_

SHEET 4 OF 4

STATE OF NORTH CAROLINA DEPARTMENT OF TRANSPORTATION RALEIGH