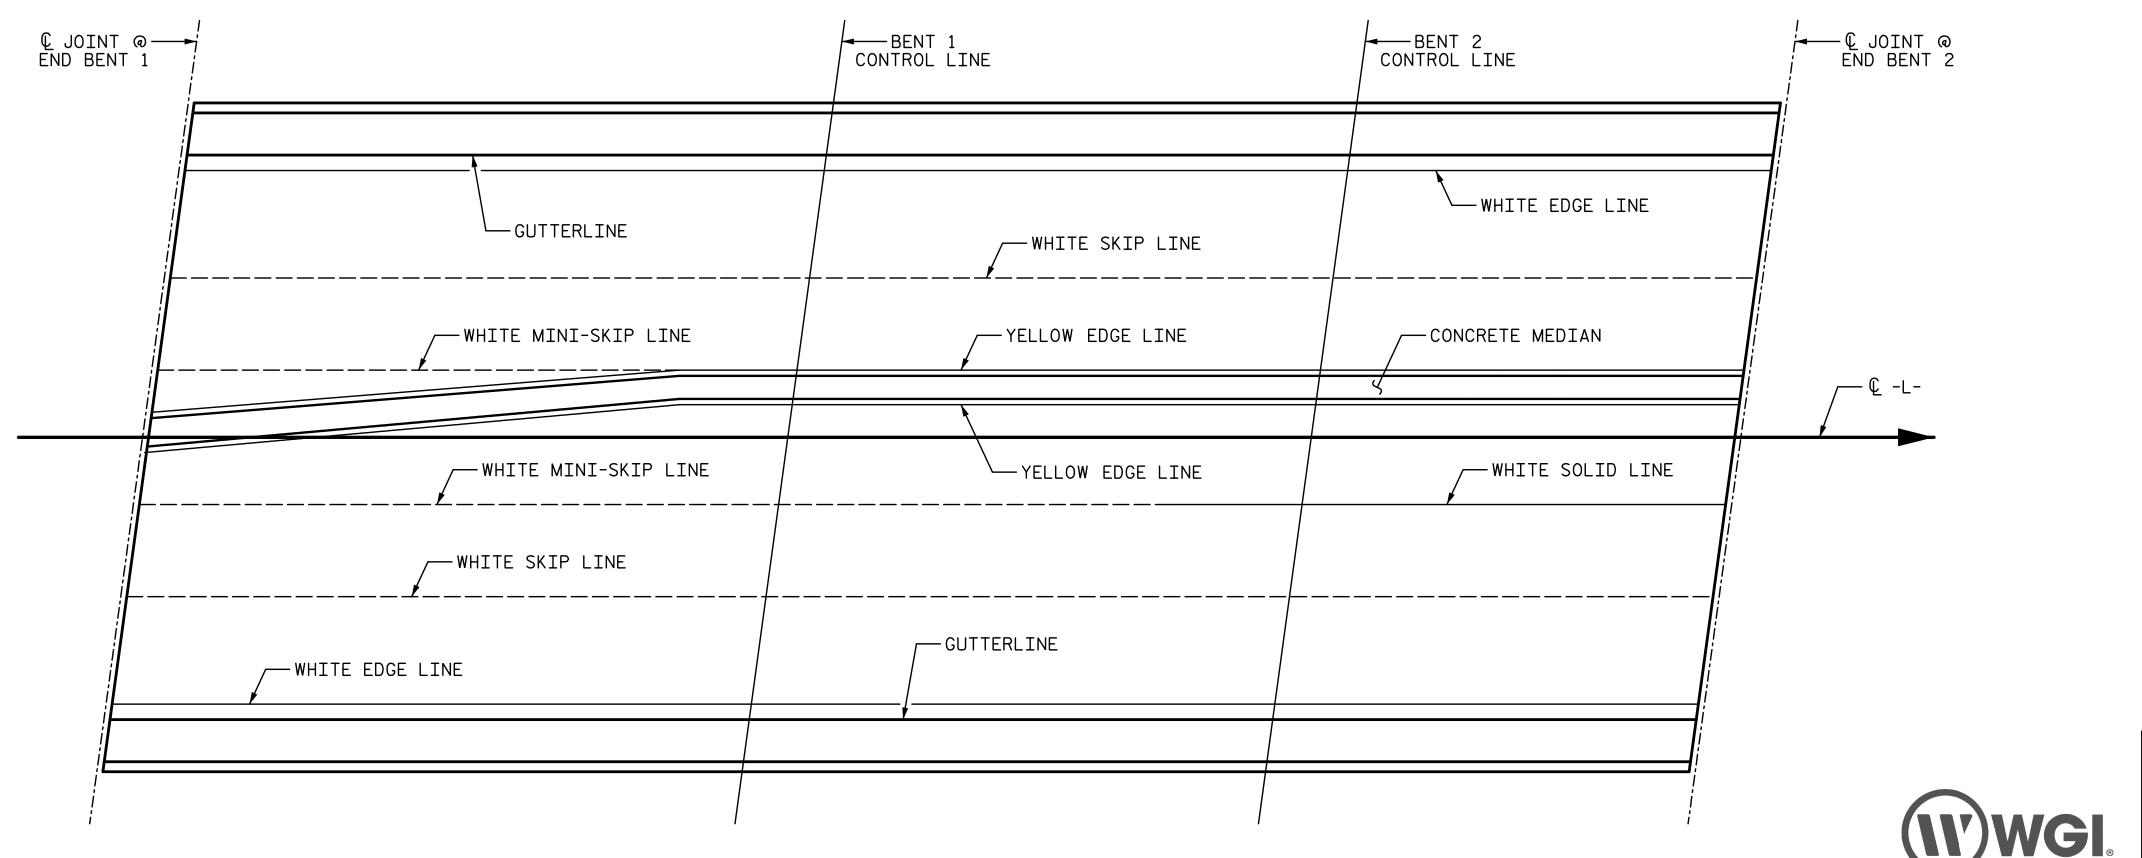

PAVEMENT MARKING ALIGNMENT

PROJECT NO. U-2729 FORSYTH \_ COUNTY STATION: 33+99.11 -L-

SHEET 3 OF 3

SECTION B-B

CONCRETE INSERT

\*\* EACH WELDED ATTACHMENT OF WIRE TO FERRULE SHALL DEVELOP THE TENSILE STRENGTH OF THE WIRE.