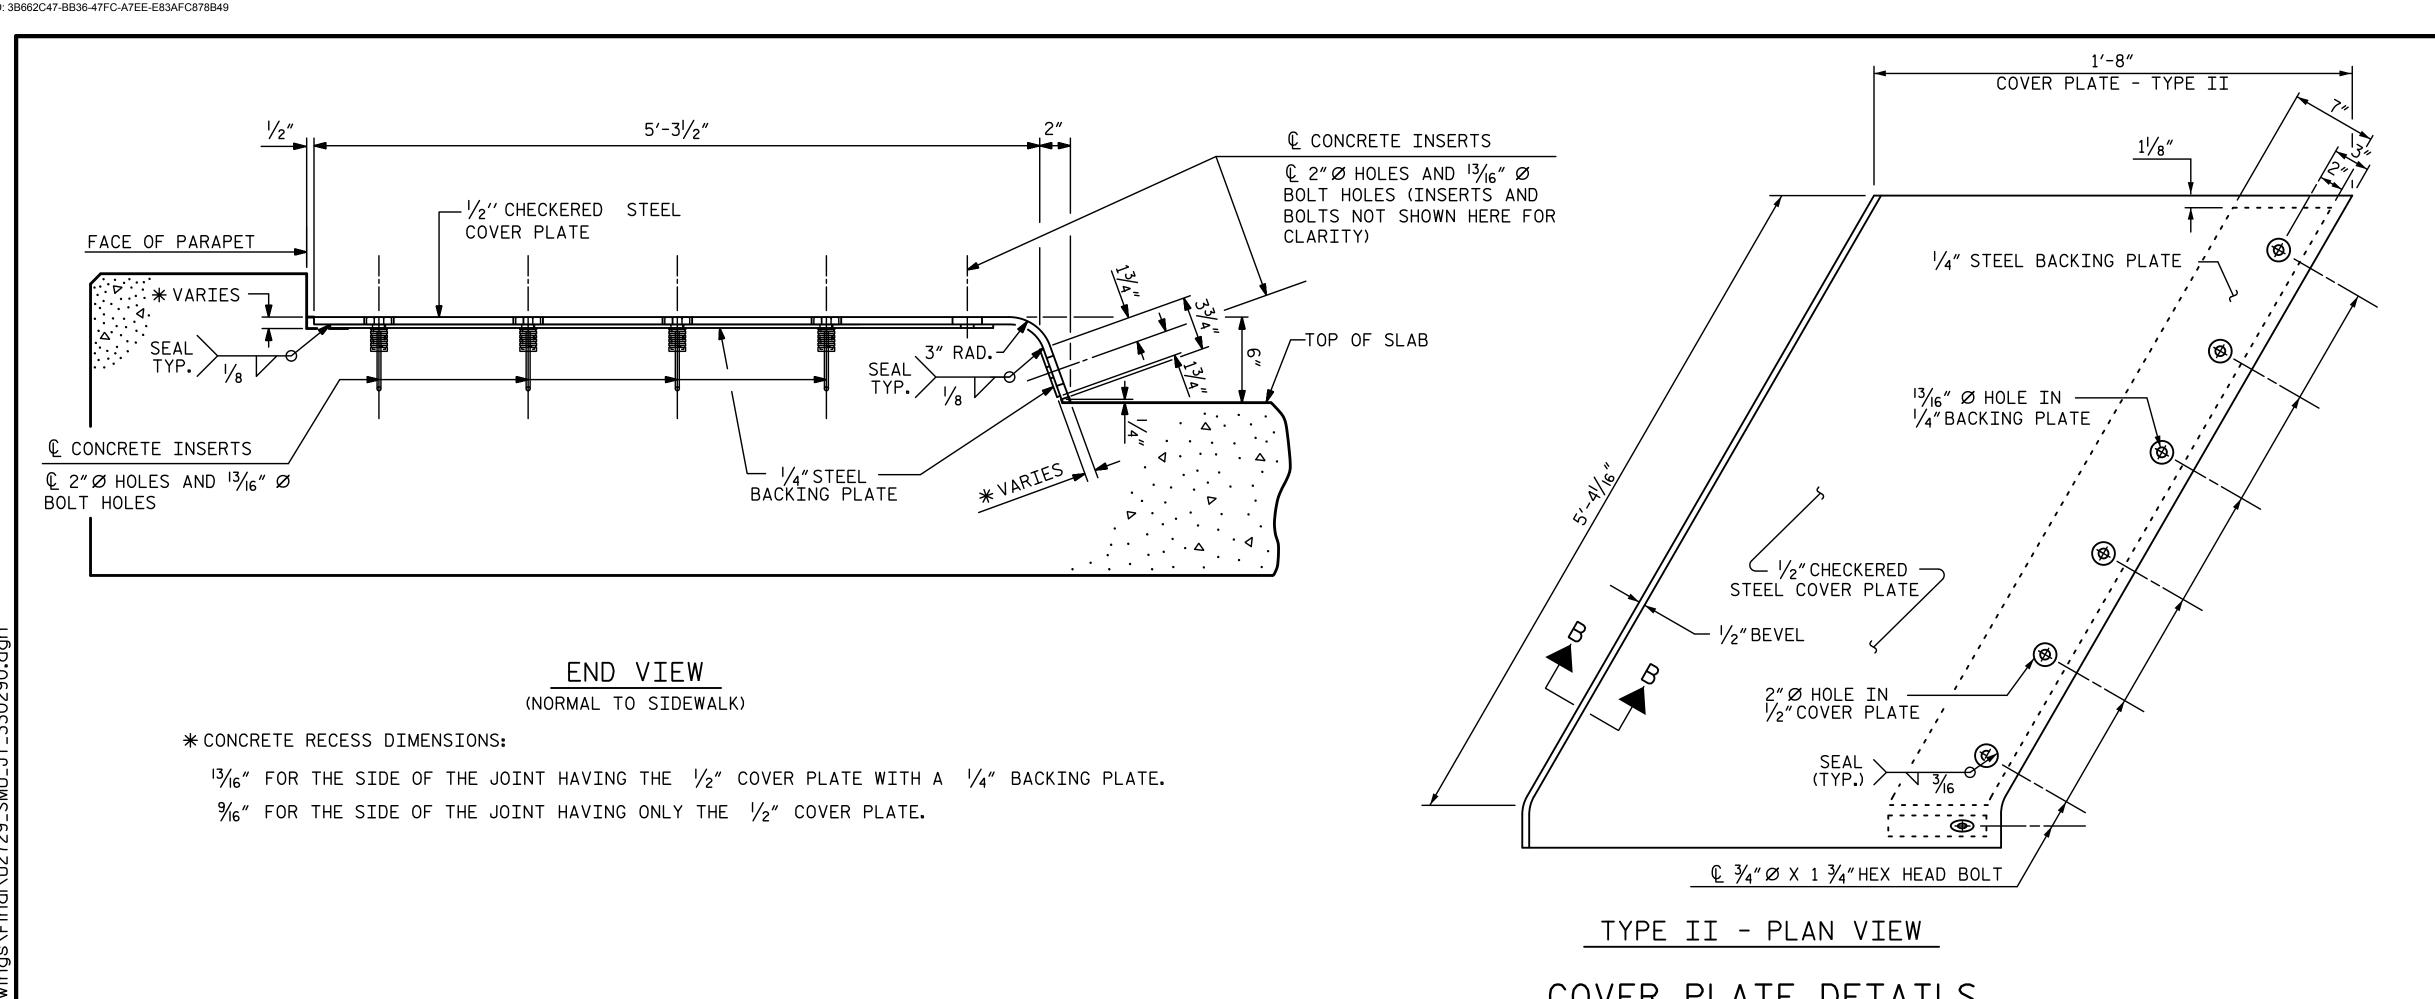

PAVEMENT MARKING ALIGNMENT

PROJECT NO. U-2729 FORSYTH \_ COUNTY STATION: 33+99.11 -L-

SHEET 3 OF 3

SECTION B-B

CONCRETE INSERT

\*\* EACH WELDED ATTACHMENT OF WIRE TO FERRULE SHALL DEVELOP THE TENSILE STRENGTH OF THE WIRE.

ELEVATION

R.P.W. - (TYPICAL ALL CONTACT POINTS)

WIRE STRUT

PLAN

CLOSED-END FERRULE

STATE OF NORTH CAROLINA DEPARTMENT OF TRANSPORTATION SUPERSTRUCTURE

STRIP SEAL EXPANSION JOINT DETAILS FOR SIDEWALK

LICENSURE NO. C-4434 **DOCUMENT NOT CONSIDERED FINAL** 

**UNLESS ALL SIGNATURES COMPLETED** 

5640 Dillard Drive, Suite 200 Cary, NC 27518

SHEET NO. REVISIONS S-38 NO. BY: NO. BY: DATE:

T. BANKOVICH

CHECKED BY: T.J. BEACH  COVER PLATE DETAILS