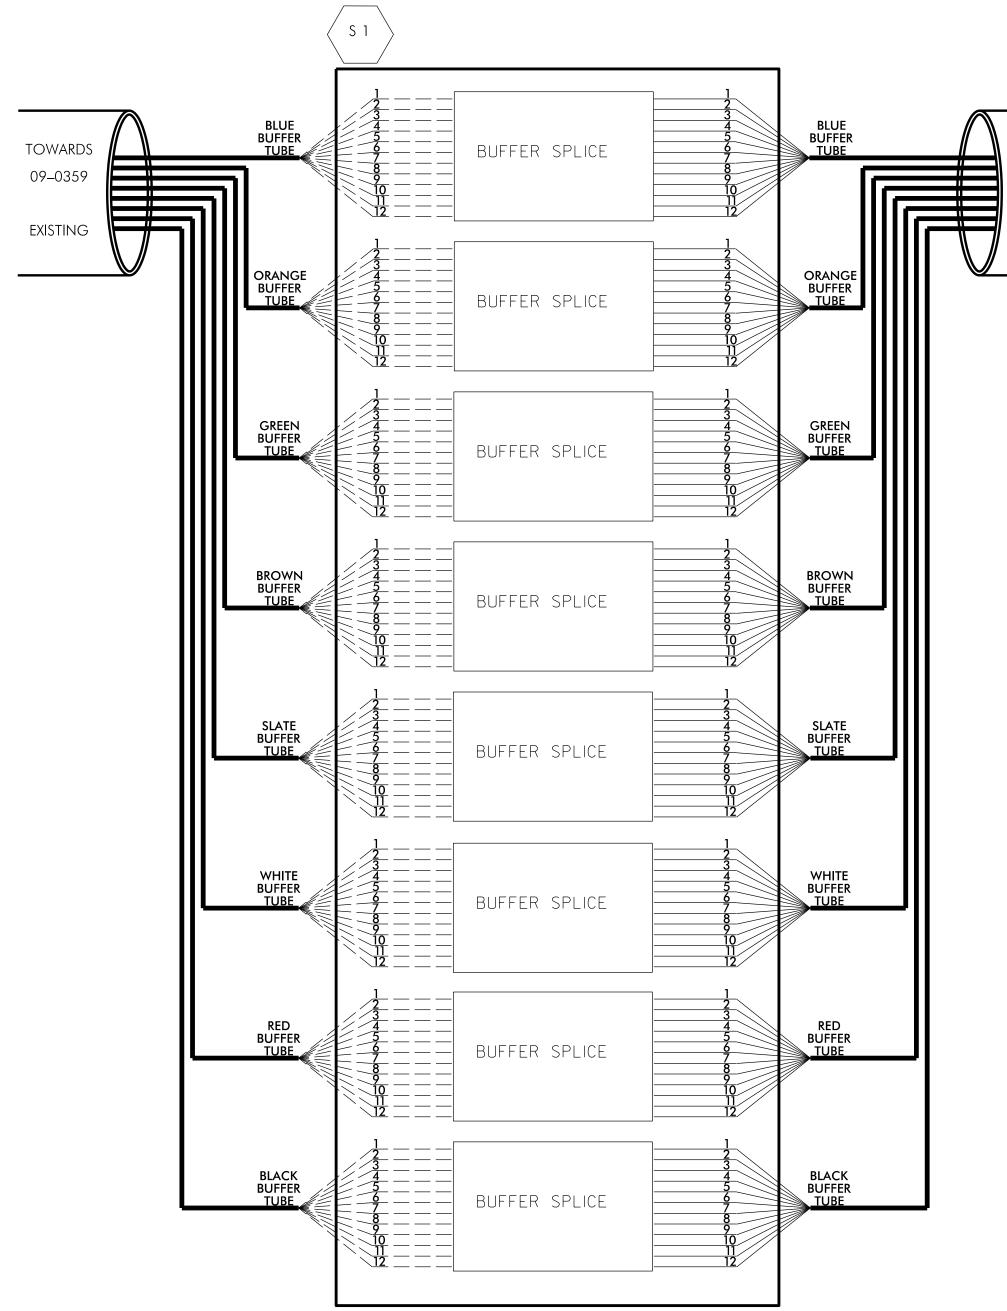

|        | UNDERGROUND SPLICE ENCLOSURE<br>IN JUNCTION BOX "A2"<br>JUST WEST OF<br>HANES MILL ROAD AT MUSEUM DRIVE<br>EXISTING TEMP SIGNAL 09–0699                                                                                                                                                                          |                                                                                                                                                                                                                                                                                                                            |
|--------|------------------------------------------------------------------------------------------------------------------------------------------------------------------------------------------------------------------------------------------------------------------------------------------------------------------|----------------------------------------------------------------------------------------------------------------------------------------------------------------------------------------------------------------------------------------------------------------------------------------------------------------------------|
|        | Notes:<br>Unused fibers left coiled and stored in splice tray.<br>Unused Buffer Tubes left coiled and stored in splice                                                                                                                                                                                           | tray.                                                                                                                                                                                                                                                                                                                      |
|        |                                                                                                                                                                                                                                                                                                                  |                                                                                                                                                                                                                                                                                                                            |
|        |                                                                                                                                                                                                                                                                                                                  |                                                                                                                                                                                                                                                                                                                            |
|        |                                                                                                                                                                                                                                                                                                                  |                                                                                                                                                                                                                                                                                                                            |
|        |                                                                                                                                                                                                                                                                                                                  |                                                                                                                                                                                                                                                                                                                            |
| \$\$\$ | $ \begin{array}{rcl} \hline COLOR CODE \\ \hline TIA{EIA} 598-A \end{array} $ (1) BLUE (7) RED (2) ORANGE (8) BLACK (3) GREEN (9) YELLOW (4) BROWN (10) VIOLET (5) SLATE (11) ROSE (6) WHITE (12) AQUA $ \begin{array}{rcl} \underline{LEGEND} \\ X &= & FUSION & SPLICE \\ C &= & CAP & IN & TRAY \end{array} $ | <ul> <li>PROJECT CONSTRUCTION NOTES:</li> <li>1). FIVE (5) DAYS PRIOR TO BEGINNING<br/>"COORDINATOR OF INFRASTRUCTU<br/>IN SERVICE.</li> <li>2). INCLUDE ON THE COVER OF EACH<br/>REFERENCE SECTION 1731 "FIBER ON<br/>1) SPLICE LOCATION<br/>2) DATE<br/>3) COMPANY NAME<br/>4) NAME OF INDIVIDUAL PERFORMINAL</li> </ul> |

RK ON THE CITY "IS FIBER" NOTIFY THE CITY OF WINSTON–SALEM'S SERVICES", AT (336) 747–7016 ABOUT PENDING DISRUPTIONS

ICE TRAY THE FOLLOWING: C SPLICE ENCLOSURE"

F THE SPLICING ON THE SPLICE TRAY TAKE A DIGITAL TRAY AND INFORMATION SHOWN PH ALONG WITH OTDR TEST RESULTS.