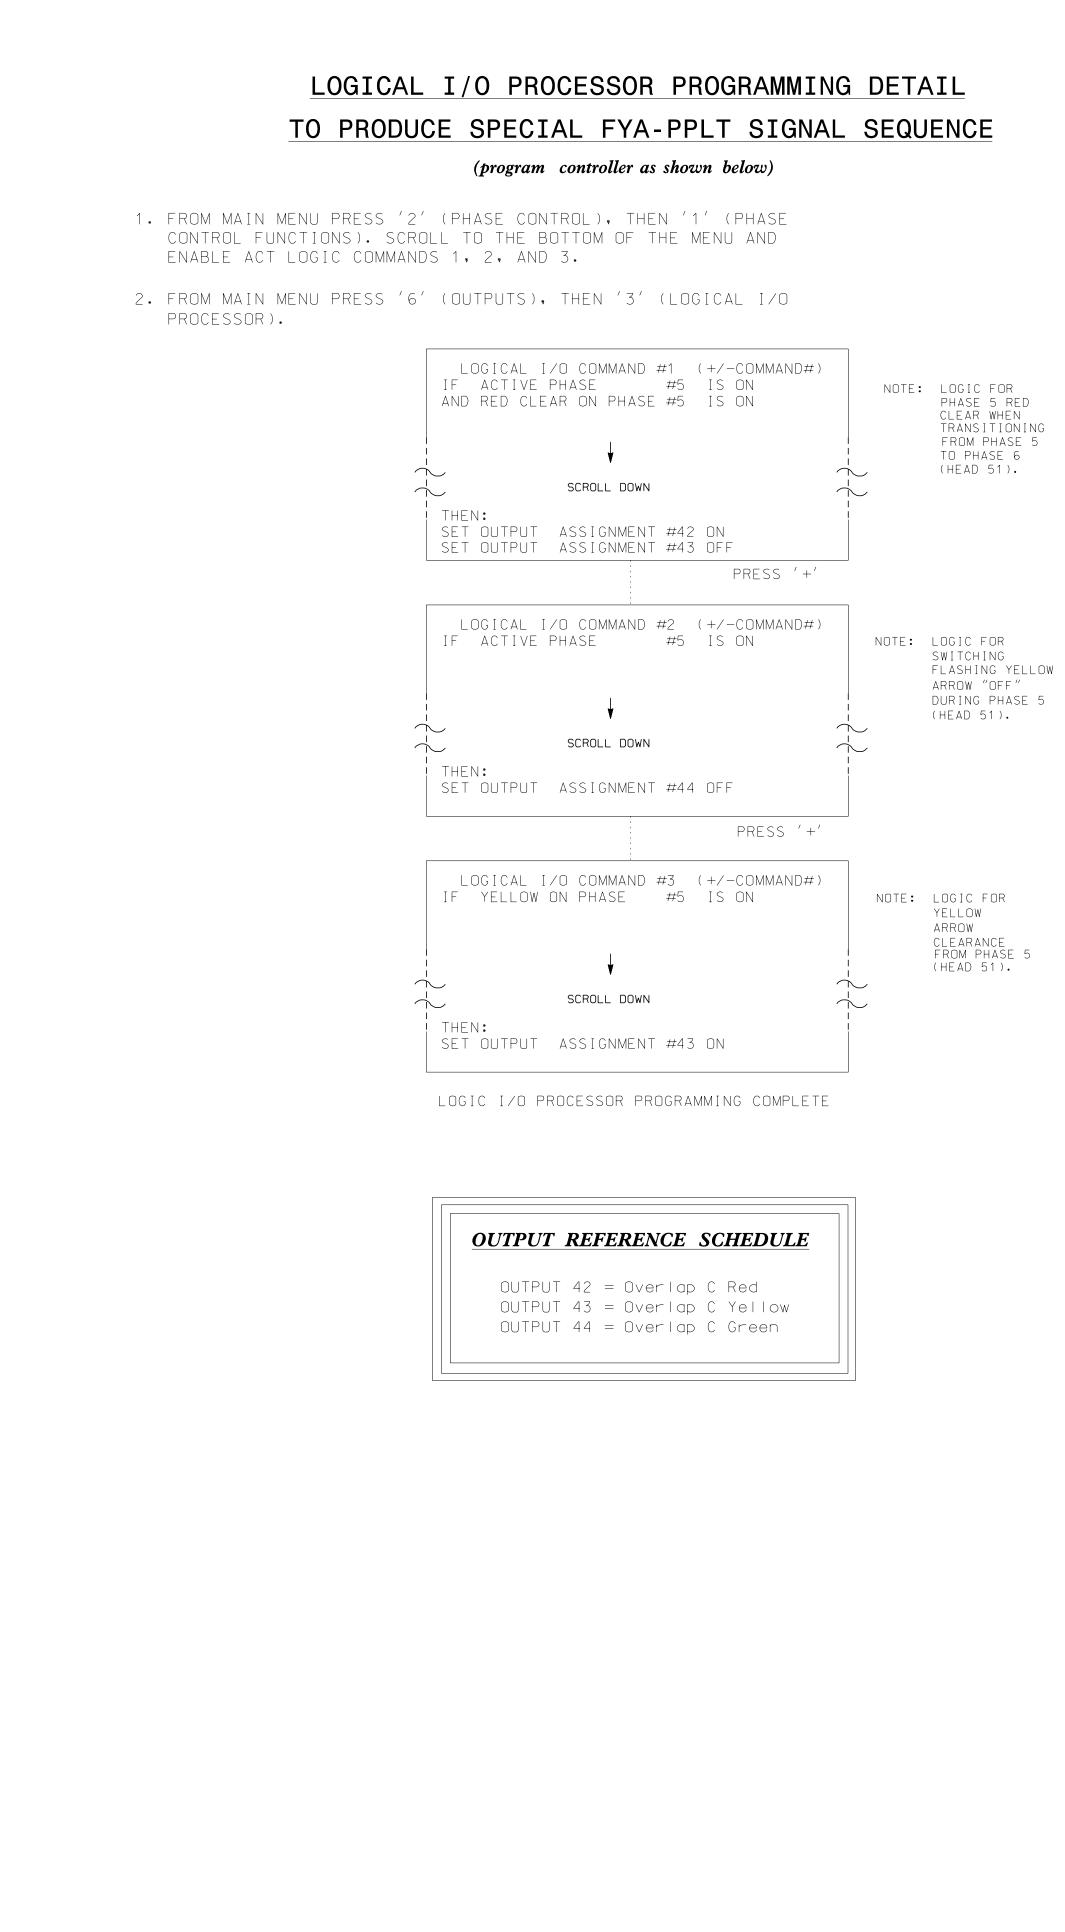

| DETAIL   |   |
|----------|---|
| SEQUENCE | _ |

OVERLAP PROGRAMMING DETAIL FOR DEFAULT PHASING

(program controller as shown below)

FROM MAIN MENU PRESS '8' (OVERLAPS), THEN '1' (VEHICLE OVERLAP SETTINGS).