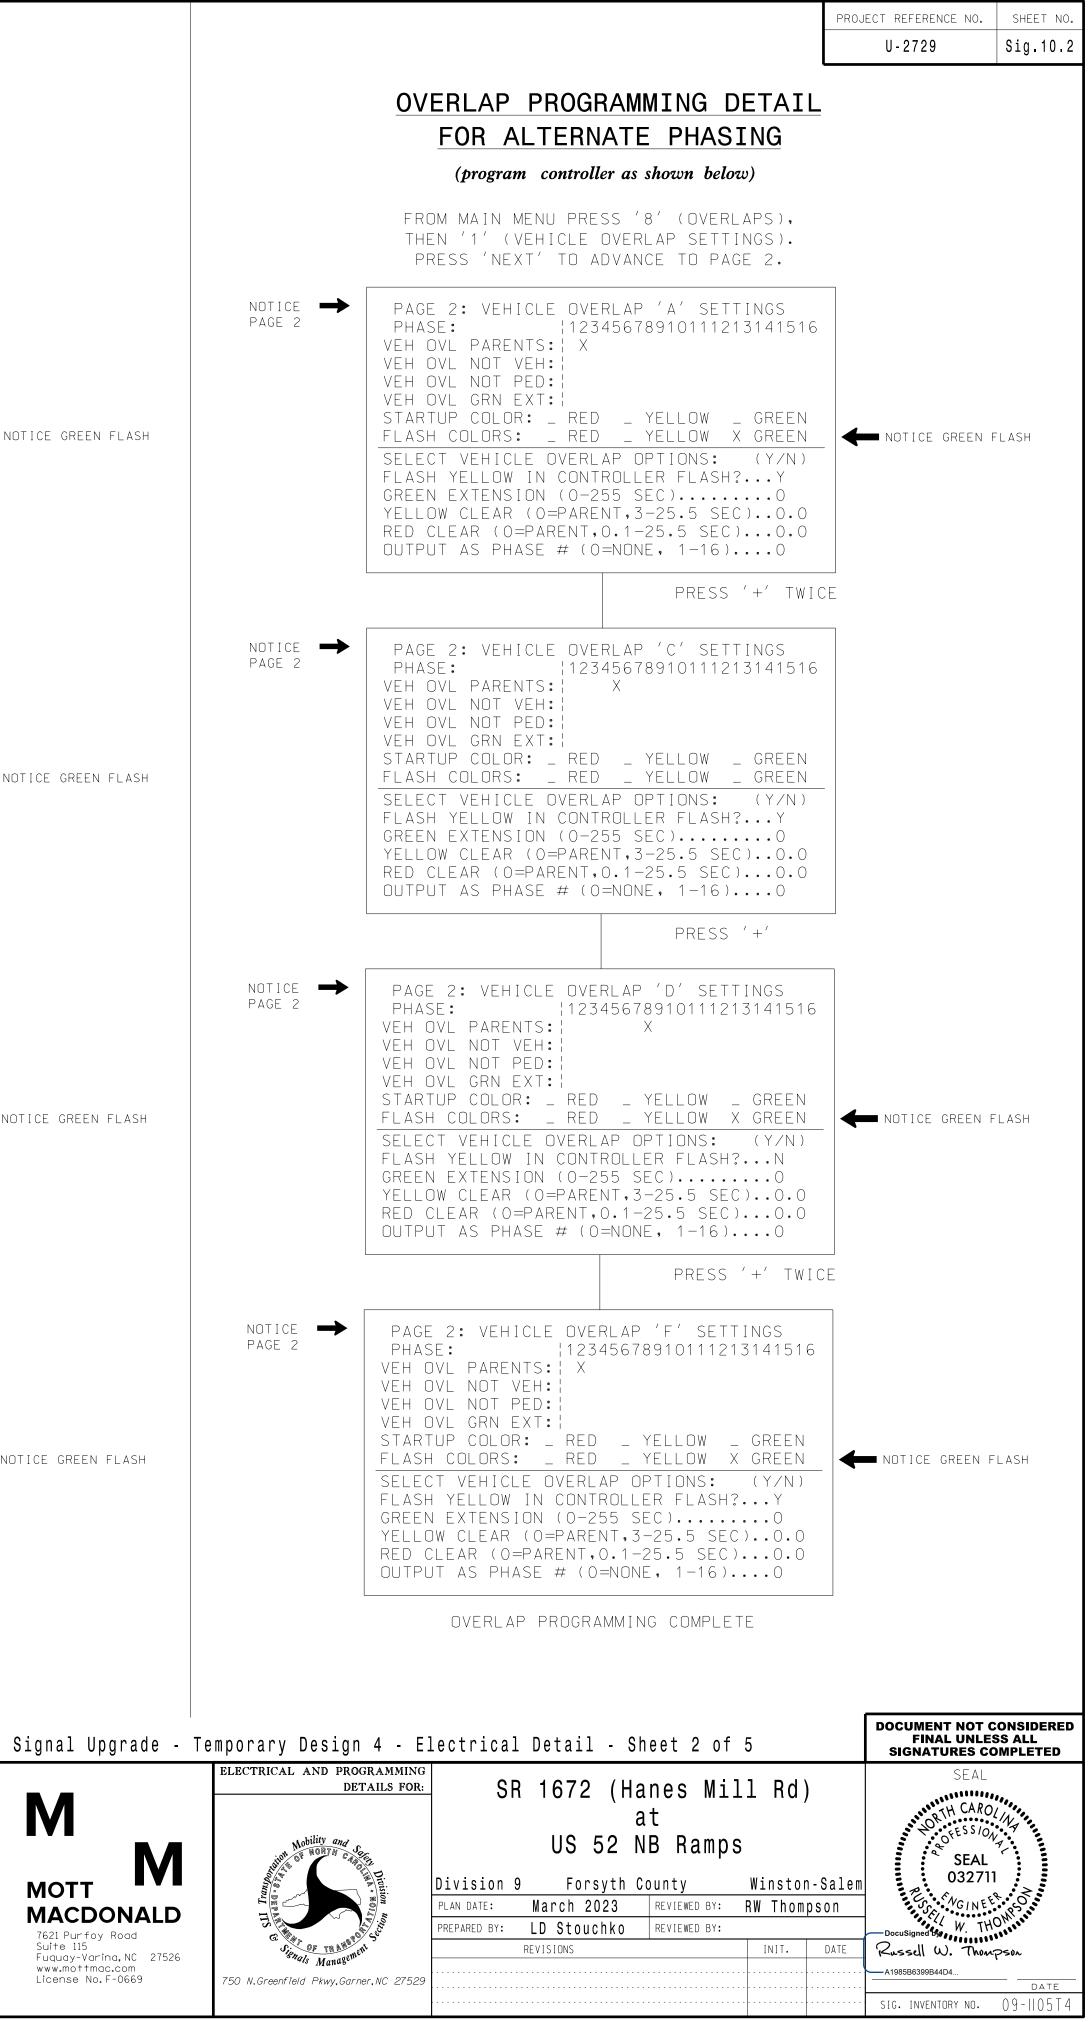

PAGE 1: VEHICLE OVERLAP 'A' SETTINGS 12345678910111213141516 PHASE: VEH OVL PARENTS: ¦ X VEH OVL NOT VEH: VEH OVL NOT PED: | VEH OVL GRN EXT: STARTUP COLOR: \_ RED \_ YELLOW \_ GREEN NOTICE GREEN FLASH FLASH COLORS: \_ RED \_ YELLOW X GREEN SELECT VEHICLE OVERLAP OPTIONS: (Y/N) FLASH YELLOW IN CONTROLLER FLASH?...Y GREEN EXTENSION (0-255 SEC)..... YELLOW CLEAR (O=PARENT, 3-25.5 SEC)..O.O RED CLEAR (0=PARENT,0.1-25.5 SEC)...0.0 OUTPUT AS PHASE # (O=NONE, 1-16)....0 PRESS '+' TWICE PAGE 1: VEHICLE OVERLAP 'C' SETTINGS ¦12345678910111213141516 PHASE: VEH OVL PARENTS: | XX VEH OVL NOT VEH: VEH OVL NOT PED: VEH OVL GRN EXT: ¦ STARTUP COLOR: \_ RED \_ YELLOW \_ GREEN FLASH COLORS: \_ RED \_ YELLOW X GREEN NOTICE GREEN FLASH SELECT VEHICLE OVERLAP OPTIONS: (Y/N) FLASH YELLOW IN CONTROLLER FLASH?...Y GREEN EXTENSION (0-255 SEC)..... YELLOW CLEAR (O=PARENT, 3-25.5 SEC)..0.0 RED CLEAR (0=PARENT,0.1-25.5 SEC)...0.0 OUTPUT AS PHASE # (O=NONE, 1-16)....0 PRESS '+'PAGE 1: VEHICLE OVERLAP 'D' SETTINGS PHASE: 12345678910111213141516 VEH OVL PARENTS: VEH OVL NOT VEH: VEH OVL NOT PED: VEH OVL GRN EXT: ¦ STARTUP COLOR: \_ RED \_ YELLOW \_ GREEN FLASH COLORS: \_ RED \_ YELLOW X GREEN MOTICE GREEN FLASH SELECT VEHICLE OVERLAP OPTIONS: (Y/N) FLASH YELLOW IN CONTROLLER FLASH?...N GREEN EXTENSION (0-255 SEC)..... YELLOW CLEAR (O=PARENT, 3-25.5 SEC)..0.0 RED CLEAR (O=PARENT, 0.1-25.5 SEC)...0.0 OUTPUT AS PHASE # (O=NONE, 1-16)....O PRESS '+' TWICE PAGE 1: VEHICLE OVERLAP 'F' SETTINGS 12345678910111213141516 PHASE: VEH OVL PARENTS: ¦ X VEH OVL NOT VEH: | VEH OVL NOT PED: | VEH OVL GRN EXT: STARTUP COLOR: \_ RED \_ YELLOW \_ GREEN FLASH COLORS: \_ RED \_ YELLOW X GREEN NOTICE GREEN FLASH SELECT VEHICLE OVERLAP OPTIONS: (Y/N) FLASH YELLOW IN CONTROLLER FLASH?...Y GREEN EXTENSION (0-255 SEC).....0 YELLOW CLEAR (O=PARENT, 3-25.5 SEC)..0.0 RED CLEAR (0=PARENT,0.1-25.5 SEC)...0.0 OUTPUT AS PHASE # (O=NONE, 1-16)....O OVERLAP PROGRAMMING COMPLETE Μ THIS ELECTRICAL DETAIL IS FOR