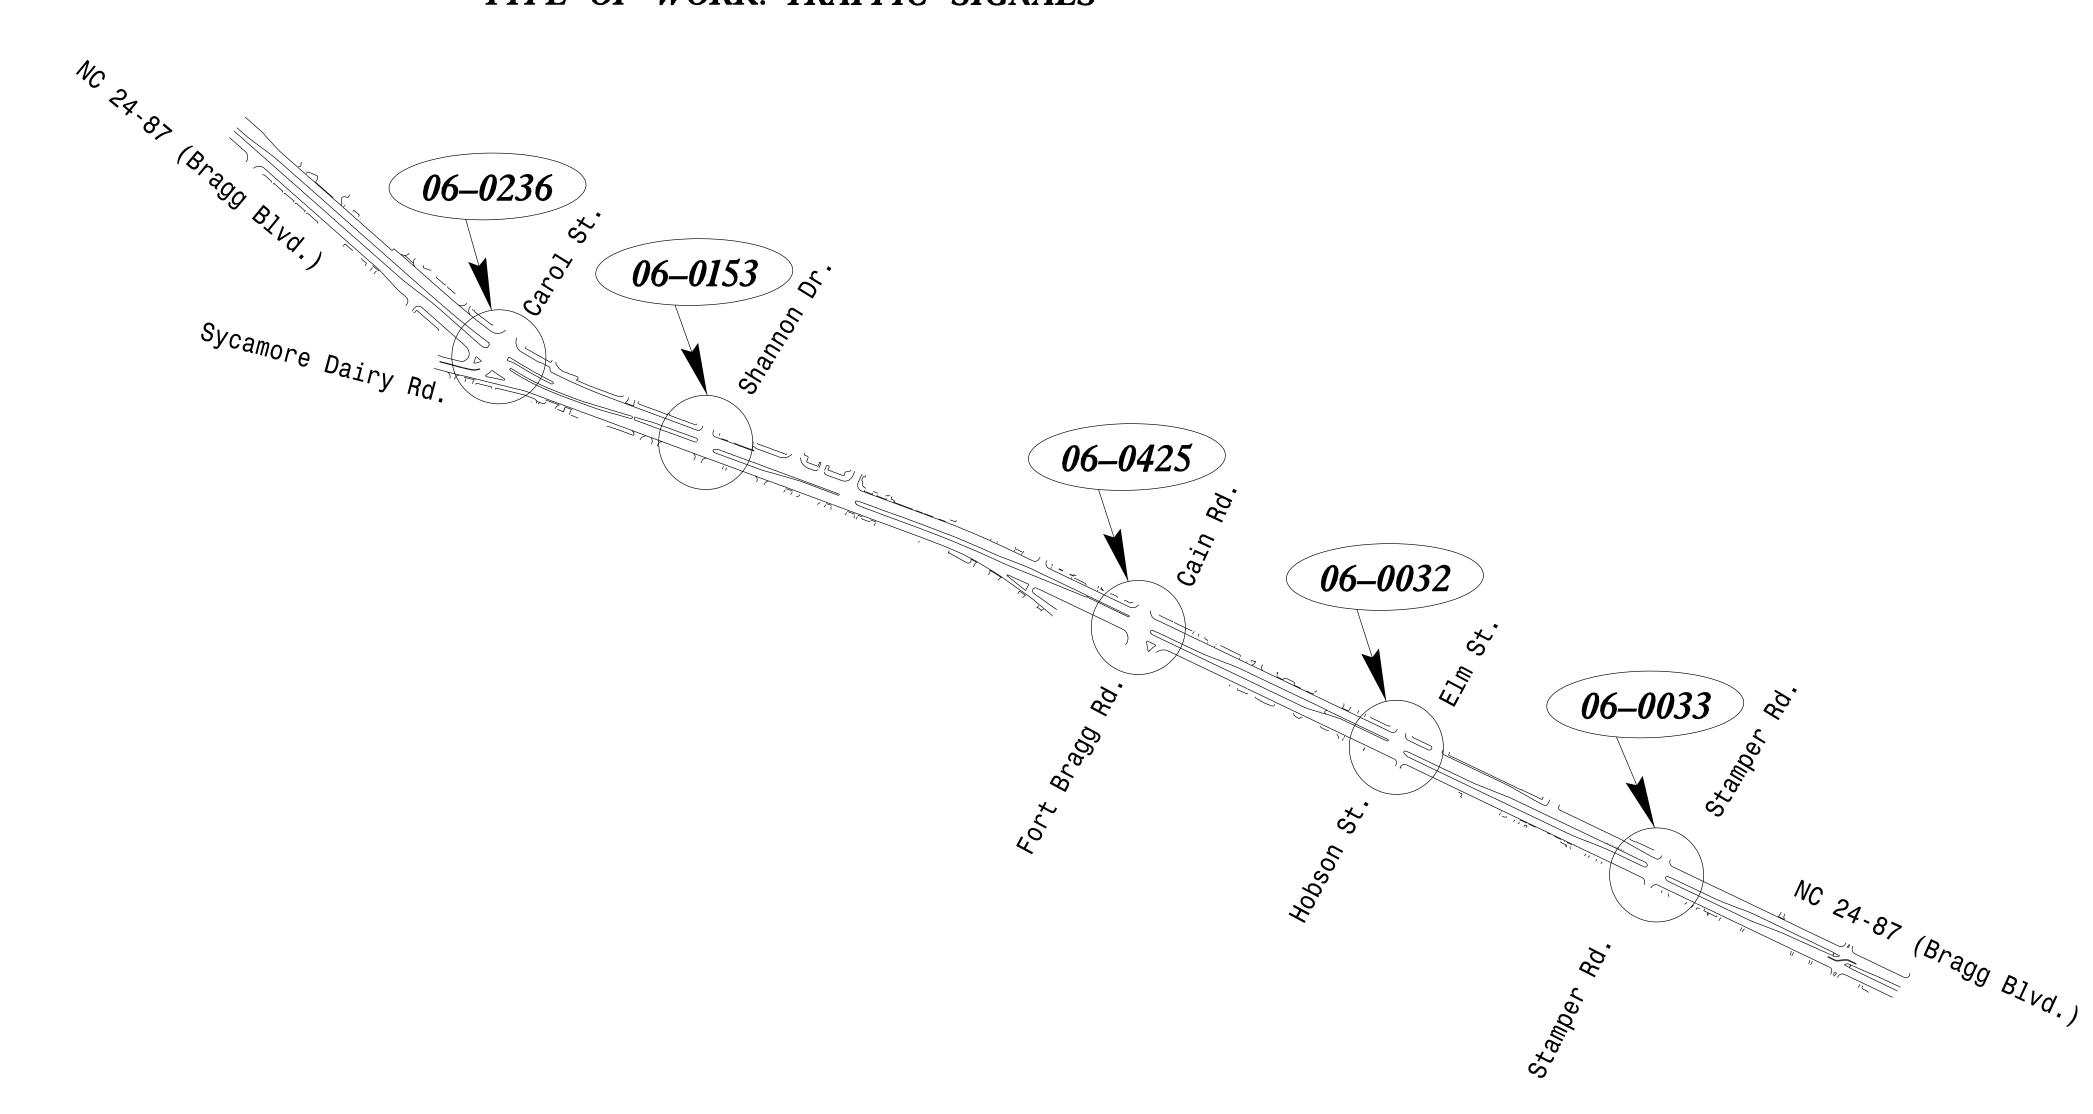

## CUMBERLAND COUNTY

LOCATION: NC 24-87 (BRAGG BOULEVARD) IMPROVEMENTS FROM US 401 (SKIBO ROAD) TO STAMPER ROAD

TYPE OF WORK: TRAFFIC SIGNALS

Project No.

*U*-6229

| Sheet #      | Ref |
|--------------|-----|
| Sig. 1.0     |     |
| Sig. 2.0–2.2 | 06  |
| Sig. 3.0–3.1 | 06  |
| Sig. 4.0-4.1 | 06  |
|              | _   |

|              | INDEX       | OF PLANS                                               | Y |
|--------------|-------------|--------------------------------------------------------|---|
| Sheet #      | Reference # | Location /Description                                  |   |
| Sig. 1.0     |             | Title Sheet                                            | _ |
| Sig. 2.0–2.2 | 06–0236     | NC 24–87 (Bragg Blvd) at<br>Sycamore Dairy Rd/Carol St | 1 |
| Sig. 3.0–3.1 | 06-0153     | NC 24-87 (Bragg Blvd) at Shannon Dr                    |   |
| Sig. 4.0–4.1 | 06–0425     | NC 24–87 (Bragg Blvd) at<br>Fort Bragg Rd/Cain Rd      |   |
| Sig. 5.0–5.1 | 06-0032     | NC 24-87 (Bragg Blvd) at Elm St                        |   |
| Sig. 6.0–6.1 | 06-0033     | NC 24-87 (Bragg Blvd) at Stamper Rd                    |   |

## **LEGEND** SIGNAL INVENTORY NUMBER (##-###)

INTELLIGENT TRANSPORTATION AND SIGNALS UNIT Contacts:

Zachary Little, PE - Eastern Region Signals Engineer Todd Joyce, PE - Signal Equipment Design Engineer Gregory A. Green - Signal Communications Project Engineer Prepared for the North Carolina Department of Transportation
In the Office of: